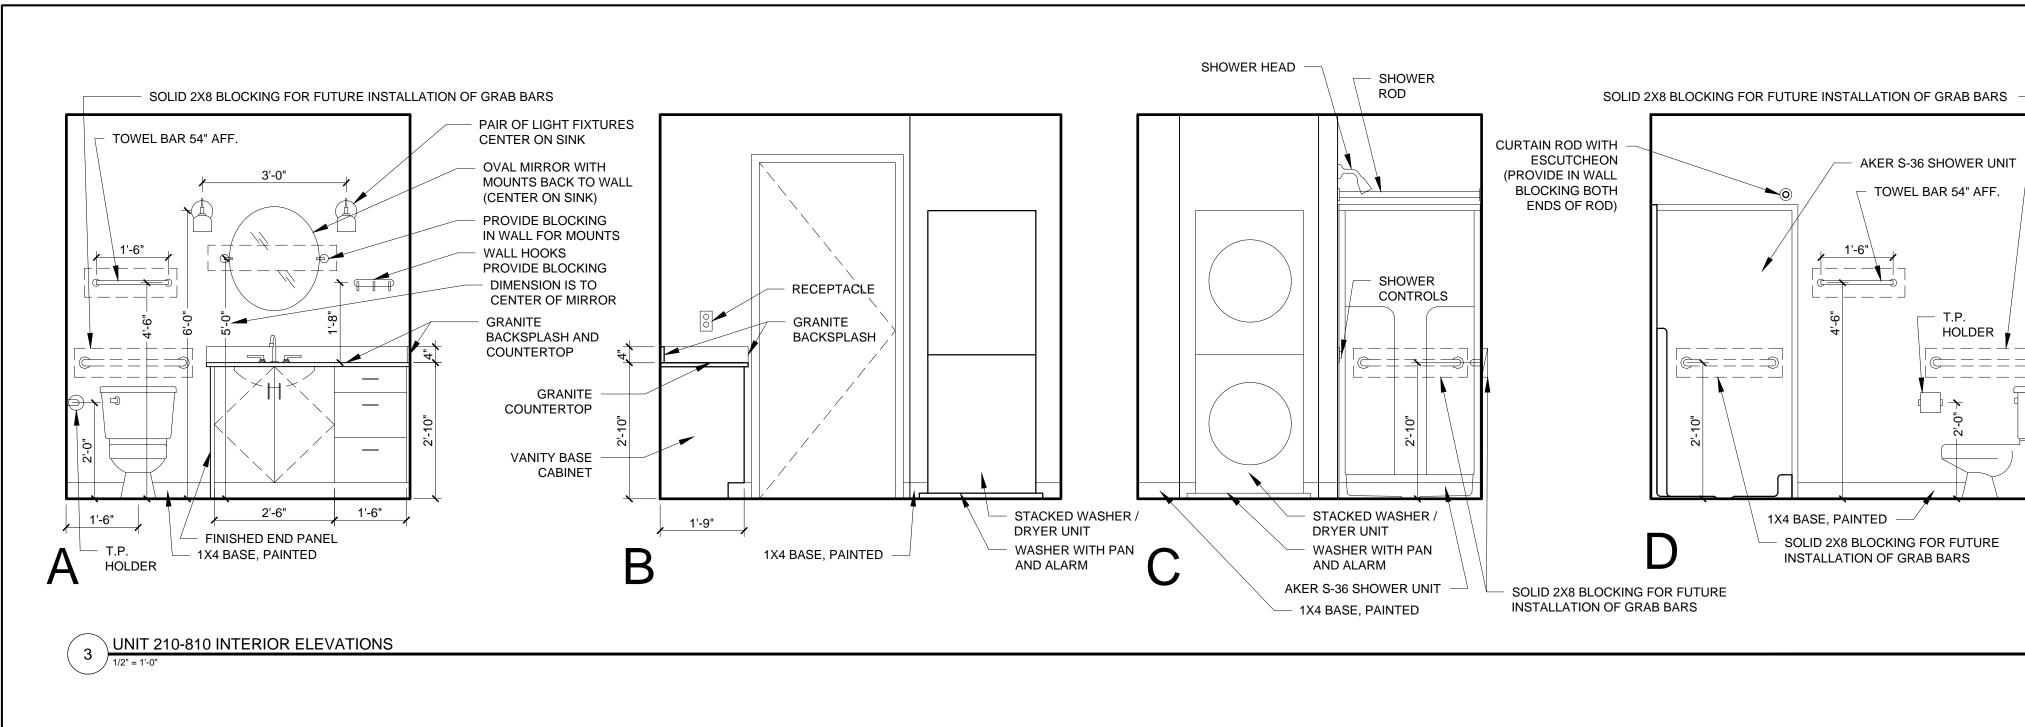

3.) G.C. TO PROVIDE METAL FRAMING AND BLOCKING REQUIRED FOR ALL ACCESS PANELS AND CONTROL JOINTS

4.) ALL ACCESS PANELS TO BE FIRE RATED TO MATCH THE CEILING THEY ARE INSTALLED WITHIN

UNIT NOTES

.) CEILING HEIGHTS, WINDOW HEAD AND SILL HEIGHTS VARY FROM FLOOR TO FLOOR, INTERIOR ELEVATIONS GRAPHICALLY DEPICT ONE FLOOR ONLY, FOR HEIGHT INFORMATION REFER TO BUILDING SECTIONS AND WALL SECTIONS 2.) G.C. TO CONFRIM AND COORDINATE ALL ROUGH FRAMING DIMENSIONS FOR TUBS, SHOWERS, BUILT-IN FIXTURES ETC. G.C. TO CONFRIM AND COORDINATE ALL CABINETRY AND APPLIANCES DIMENSIONS 3.) PROVIDE APPROPRIATE FIRE TREATED BLOCKING IN WALLS BEHIND ALL FIXTURES, PARTITIONS AND ACCESSORIES. BLOCKING FOR GRAB BARS TO BE PROVIDED IN WALLS OF BATHROOMS IN ALL UNITS 4.) PROVIDE MOISTURE RESISTANT GWB AT ALL WALLS AND CEILINGS IN BATHROOMS TYPICAL 5.) SET ALL CLOTHES WASHERS IN PANS WITH WATER SENSOR 6.) REFER TO ELECTRICAL AND MECHANICAL DRAWINGS FOR ADDITIONAL INFORMATION REGARDING, LIGHTING, DIFFUSERS, ETC. 7.) PROVIDE FIRE EXTINGUISHER ON BRACKET IN BASE CABINET BELOW KITCHEN SINK - TYPICAL 8.) HANG HOT WATER HEATER FROM DECK ABOVE. (SEE DETAIL ON TYPICAL UNIT DETAILS SHEET) .) WHERE DROPPED SOFFITS AND CEILINGS ARE SHOWN, THESE ARE IN ADDITION TO THE FIRE RATED GWB CEILING ABOVE WHICH IS PART OF THE RATED ASSEMBLY 10.) WHERE PLUMBING VALVES (TUB, SHOWER, ETC) ARE LOCATED IN FIRE RATED WALLS, PROVIDE FIRE RATED BOX IN WALL FOR VALVE TO BE INSTALLED WITHIN