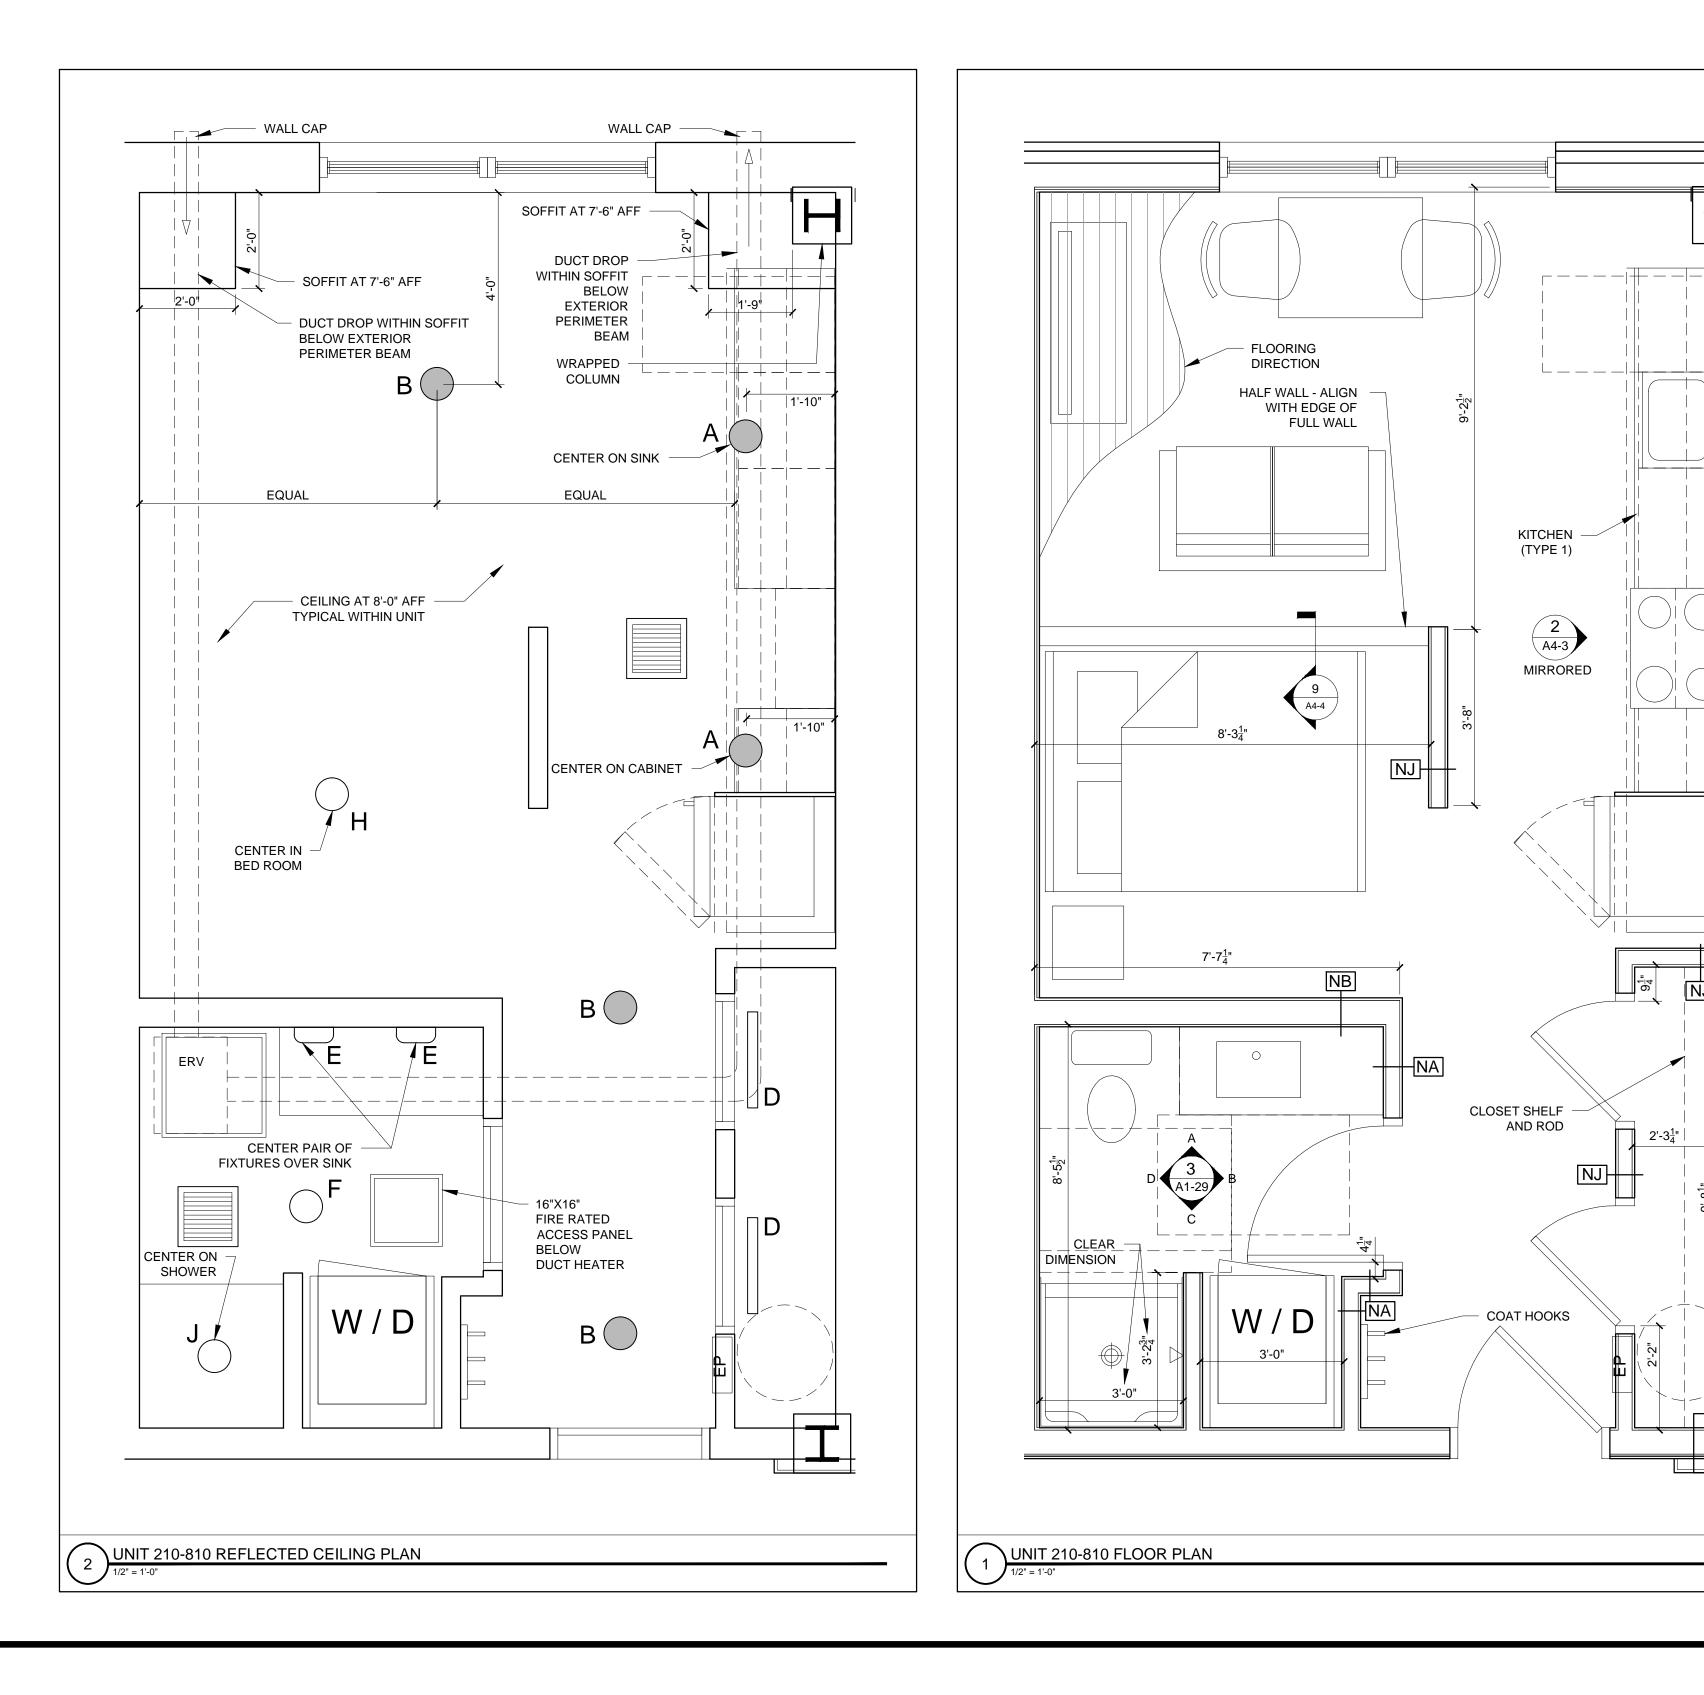

REFLECTED CEILING PLAN NOTES1.) G.C. TO COORDINATE LOCATIONS OF PLUMBING

CLEAN OUTS WITH ACCESS PANELS AS SHOWN ON REFLECTED CEILING PLANS 2.) G.C. TO PROVIDE ACCESS PANELS AS REQUIRED

FOR ALL ELEMENTS (SPRINKLER, VALVES, ETC) NOT SHOWN ON THIS REFLECTED CEILING PLAN)

3.) G.C. TO PROVIDE METAL FRAMING AND BLOCKING REQUIRED FOR ALL ACCESS PANELS AND CONTROL JOINTS

4.) ALL ACCESS PANELS TO BE FIRE RATED TO MATCH THE CEILING THEY ARE INSTALLED WITHIN

UNIT NOTES

.) CEILING HEIGHTS, WINDOW HEAD AND SILL HEIGHTS VARY FROM FLOOR TO FLOOR, INTERIOR ELEVATIONS GRAPHICALLY DEPICT ONE FLOOR ONLY, FOR HEIGHT INFORMATION REFER TO BUILDING SECTIONS AND WALL SECTIONS 2.) G.C. TO CONFRIM AND COORDINATE ALL ROUGH FRAMING DIMENSIONS FOR TUBS, SHOWERS, BUILT-IN FIXTURES ETC. G.C. TO CONFRIM AND COORDINATE ALL CABINETRY AND APPLIANCES DIMENSIONS 3.) PROVIDE APPROPRIATE FIRE TREATED BLOCKING IN WALLS BEHIND ALL FIXTURES, PARTITIONS AND ACCESSORIES. BLOCKING FOR GRAB BARS TO BE PROVIDED IN WALLS OF BATHROOMS IN ALL UNITS 4.) PROVIDE MOISTURE RESISTANT GWB AT ALL WALLS AND CEILINGS IN BATHROOMS TYPICAL 5.) SET ALL CLOTHES WASHERS IN PANS WITH WATER SENSOR 6.) REFER TO ELECTRICAL AND MECHANICAL DRAWINGS FOR ADDITIONAL INFORMATION REGARDING, LIGHTING, DIFFUSERS, ETC. 7.) PROVIDE FIRE EXTINGUISHER ON BRACKET IN BASE CABINET BELOW KITCHEN SINK - TYPICAL 8.) HANG HOT WATER HEATER FROM DECK ABOVE. (SEE DETAIL ON TYPICAL UNIT DETAILS SHEET) .) WHERE DROPPED SOFFITS AND CEILINGS ARE SHOWN, THESE ARE IN ADDITION TO THE FIRE RATED GWB CEILING ABOVE WHICH IS PART OF THE RATED ASSEMBLY 10.) WHERE PLUMBING VALVES (TUB, SHOWER, ETC) ARE LOCATED IN FIRE RATED WALLS, PROVIDE FIRE RATED BOX IN WALL FOR VALVE TO BE INSTALLED WITHIN

 CABINETRY AND APPLIANCE ABBREVIATIONS

 DB
 = DRAWER BASE

 DRB
 = DOOR BASE

 SB
 = SINK BASE

 WC
 = WALL CABINET

 WC(24)
 = WALL CABINET 24" DEEP

 PU
 = PANTRY UNIT 24" DEEP

 OS
 = OPEN SHELVES

 RA
 = RANGE

 DW
 = DISHWASHER

 REF
 = REFRIGERATOR

SURFACE MOUNT - IN CLOSETS

 D
 SURFACE MOUNTED ON WALL ABOVE DOOR

 E
 WALL SCONCE IN BATHROOM OVER VANITY

F SURFACE MOUNT - WET LOCATION
 H SURFACE MOUNT CENTER IN BEDROOMS
 J SURFACE MOUNT - WET LOCATION

△ K EXTERIOR CUT OFF DOWN LIGHT

CEILING GRILLE