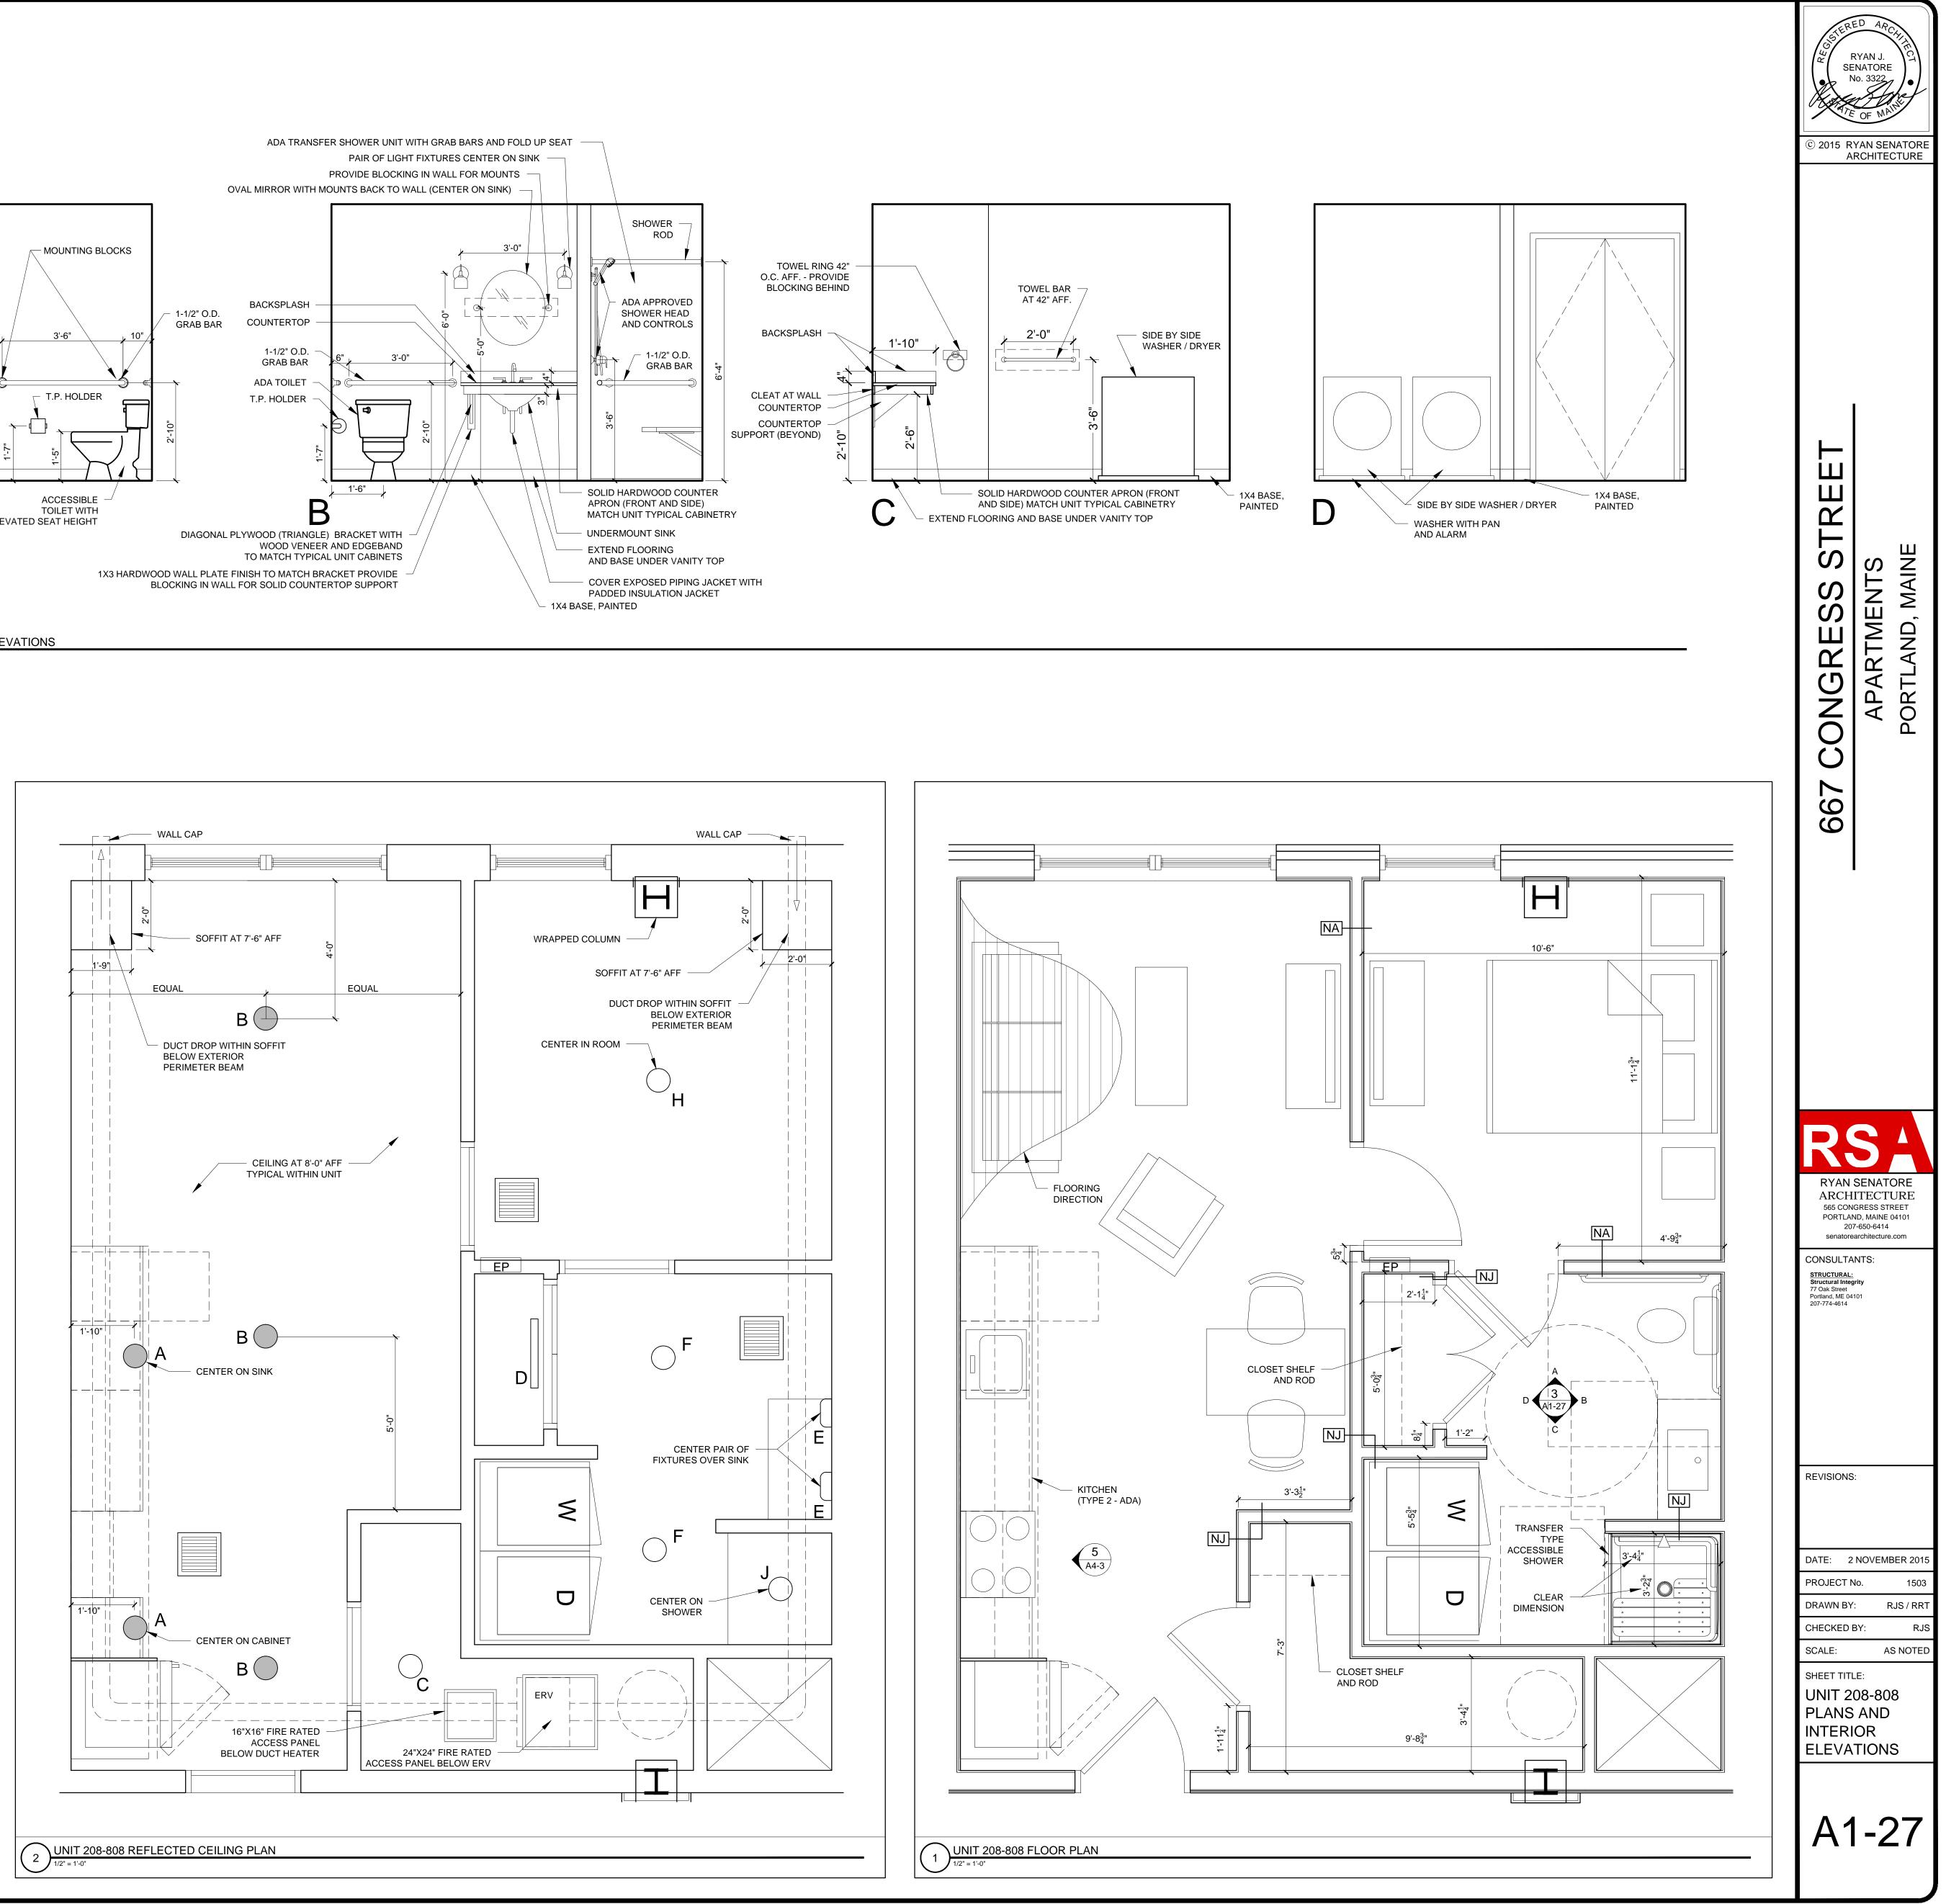

## 2.) G.C. TO PROVIDE ACCESS PANELS AS REQUIRED FOR ALL ELEMENTS (SPRINKLER, VALVES, ETC) NOT SHOWN ON THIS REFLECTED CEILING PLAN) 3.) G.C. TO PROVIDE METAL FRAMING AND BLOCKING REQUIRED FOR ALL ACCESS PANELS AND CONTROL JOINTS 4.) ALL ACCESS PANELS TO BE FIRE RATED TO MATCH THE CEILING THEY ARE INSTALLED WITHIN UNIT NOTES TO BUILDING SECTIONS AND WALL SECTIONS

1.) G.C. TO COORDINATE LOCATIONS OF PLUMBING CLEAN OUTS WITH ACCESS PANELS AS SHOWN ON

REFLECTED CEILING PLAN NOTES

REFLECTED CEILING PLANS

- DIMENSIONS FOR TUBS, SHOWERS, BUILT-IN FIXTURES ETC. G.C. TO CONFRIM AND COORDINATE ALL CABINETRY AND APPLIANCES DIMENSIONS
- 3.) PROVIDE APPROPRIATE FIRE TREATED BLOCKING IN WALLS BEHIND ALL FIXTURES, PARTITIONS AND ACCESSORIES. BLOCKING FOR GRAB BARS TO BE PROVIDED IN WALLS OF BATHROOMS IN ALL UNITS

4.) PROVIDE MOISTURE RESISTANT GWB AT ALL WALLS AND

5.) SET ALL CLOTHES WASHERS IN PANS WITH WATER SENSOR

6.) REFER TO ELECTRICAL AND MECHANICAL DRAWINGS FOR ADDITIONAL INFORMATION REGARDING, LIGHTING, DIFFUSERS,

7.) PROVIDE FIRE EXTINGUISHER ON BRACKET IN BASE CABINET

8.) HANG HOT WATER HEATER FROM DECK ABOVE. (SEE DETAIL

9.) WHERE DROPPED SOFFITS AND CEILINGS ARE SHOWN, THESE

LOCATED IN FIRE RATED WALLS, PROVIDE FIRE RATED BOX IN

ARE IN ADDITION TO THE FIRE RATED GWB CEILING ABOVE

10.) WHERE PLUMBING VALVES (TUB, SHOWER, ETC) ARE

CEILINGS IN BATHROOMS TYPICAL

BELOW KITCHEN SINK - TYPICAL

ON TYPICAL UNIT DETAILS SHEET)

WHICH IS PART OF THE RATED ASSEMBLY

WALL FOR VALVE TO BE INSTALLED WITHIN

CABINETRY AND APPLIANCE ABBREVIATIONS

REFLECTED CEILING PLAN AND LIGHTING LEGEND

SURFACE MOUNT - IN CLOSETS

D SURFACE MOUNTED ON WALL ABOVE DOOR

 E
 WALL SCONCE IN BATHROOM OVER VANITY

H SURFACE MOUNT CENTER IN BEDROOMS SURFACE MOUNT - WET LOCATION

 F
 SURFACE MOUNT - WET LOCATION

K EXTERIOR CUT OFF DOWN LIGHT

**CEILING GRILLE** 

WC(24) = WALL CABINET 24" DEEP

A SURFACE MOUNT - TBD

B SURFACE MOUNTED - TBD

PU = PANTRY UNIT 24" DEEP OS = OPEN SHELVES

DB = DRAWER BASE

WC = WALL CABINET

DW = DISHWASHER

REF = REFRIGERATOR

RA = RANGE

SYMBOL TAG DESCRIPTION

C

DRB = DOOR BASE SB = SINK BASE

ETC.

- 2.) G.C. TO CONFRIM AND COORDINATE ALL ROUGH FRAMING

- DEPICT ONE FLOOR ONLY, FOR HEIGHT INFORMATION REFER
- FROM FLOOR TO FLOOR, INTERIOR ELEVATIONS GRAPHICALLY

- 1.) CEILING HEIGHTS, WINDOW HEAD AND SILL HEIGHTS VARY