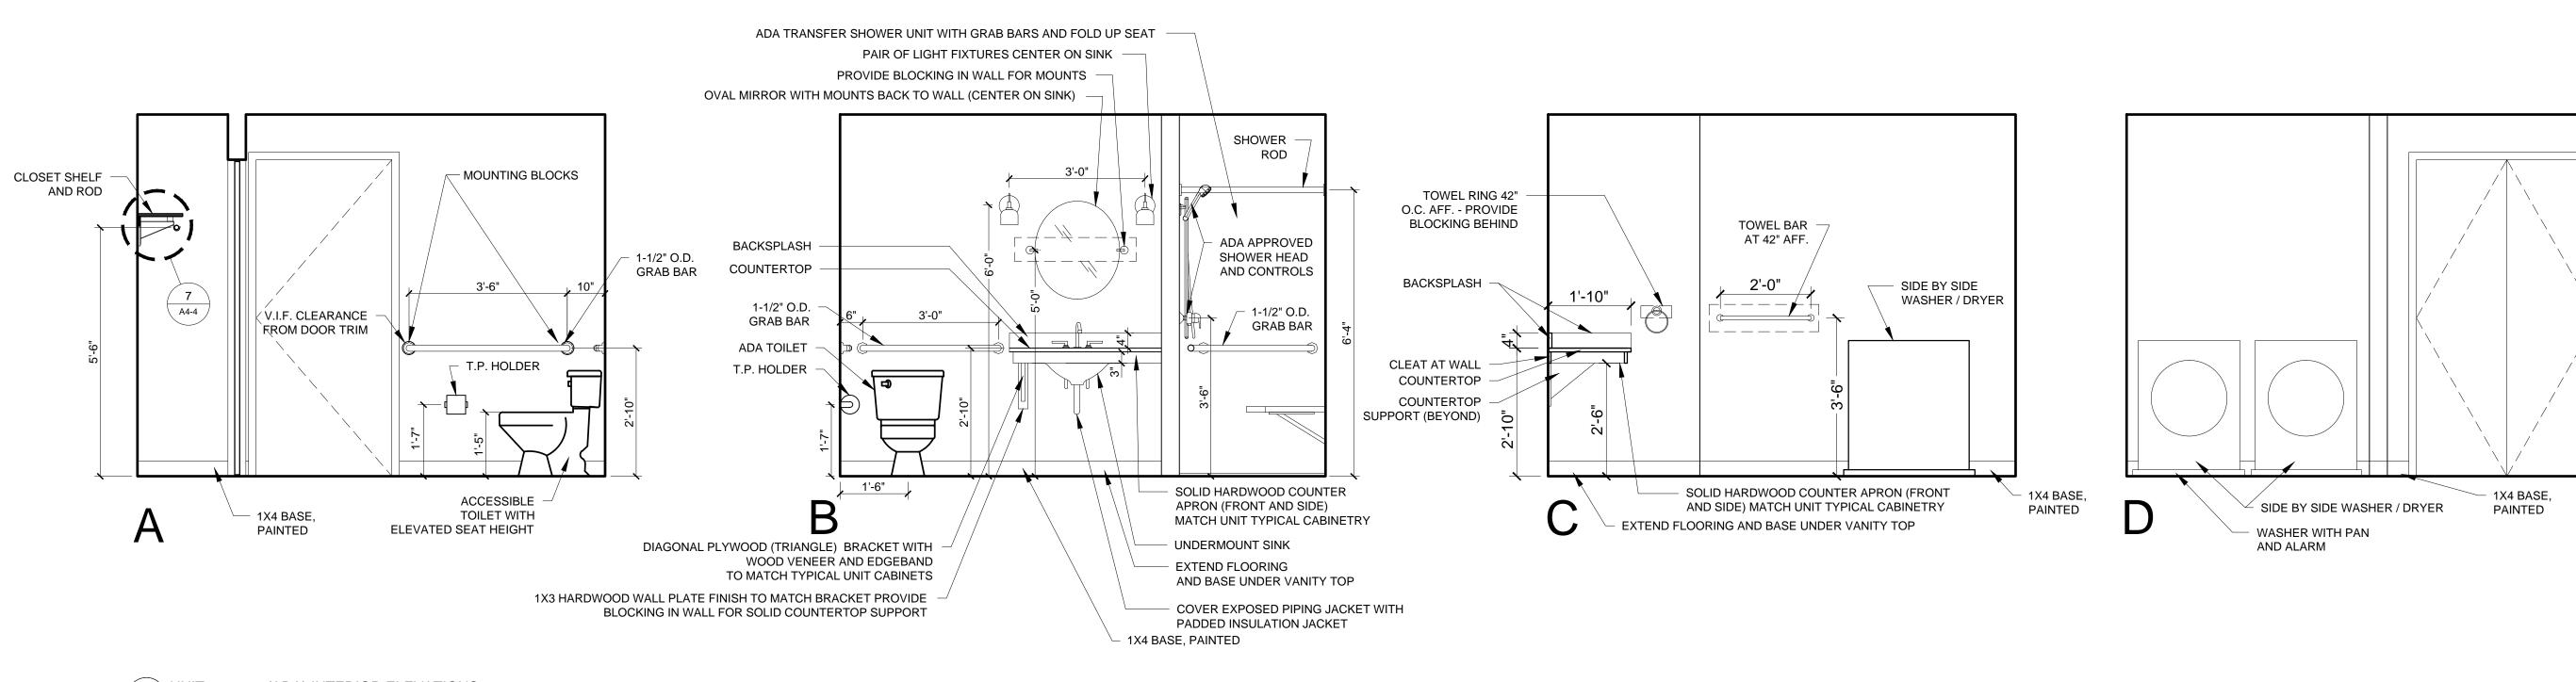

1.) G.C. TO COORDINATE LOCATIONS OF PLUMBING CLEAN OUTS WITH ACCESS PANELS AS SHOWN ON

REFLECTED CEILING PLAN NOTES

REFLECTED CEILING PLANS

- DIMENSIONS FOR TUBS, SHOWERS, BUILT-IN FIXTURES ETC. G.C. TO CONFRIM AND COORDINATE ALL CABINETRY AND APPLIANCES DIMENSIONS
- 3.) PROVIDE APPROPRIATE FIRE TREATED BLOCKING IN WALLS BEHIND ALL FIXTURES, PARTITIONS AND ACCESSORIES. BLOCKING FOR GRAB BARS TO BE PROVIDED IN WALLS OF BATHROOMS IN ALL UNITS

4.) PROVIDE MOISTURE RESISTANT GWB AT ALL WALLS AND

5.) SET ALL CLOTHES WASHERS IN PANS WITH WATER SENSOR

6.) REFER TO ELECTRICAL AND MECHANICAL DRAWINGS FOR ADDITIONAL INFORMATION REGARDING, LIGHTING, DIFFUSERS,

7.) PROVIDE FIRE EXTINGUISHER ON BRACKET IN BASE CABINET

8.) HANG HOT WATER HEATER FROM DECK ABOVE. (SEE DETAIL

9.) WHERE DROPPED SOFFITS AND CEILINGS ARE SHOWN, THESE

LOCATED IN FIRE RATED WALLS, PROVIDE FIRE RATED BOX IN

ARE IN ADDITION TO THE FIRE RATED GWB CEILING ABOVE

10.) WHERE PLUMBING VALVES (TUB, SHOWER, ETC) ARE

CEILINGS IN BATHROOMS TYPICAL

BELOW KITCHEN SINK - TYPICAL

ON TYPICAL UNIT DETAILS SHEET)

WHICH IS PART OF THE RATED ASSEMBLY

WALL FOR VALVE TO BE INSTALLED WITHIN

CABINETRY AND APPLIANCE ABBREVIATIONS

REFLECTED CEILING PLAN AND LIGHTING LEGEND

SURFACE MOUNT - IN CLOSETS

D SURFACE MOUNTED ON WALL ABOVE DOOR

 E
 WALL SCONCE IN BATHROOM OVER VANITY