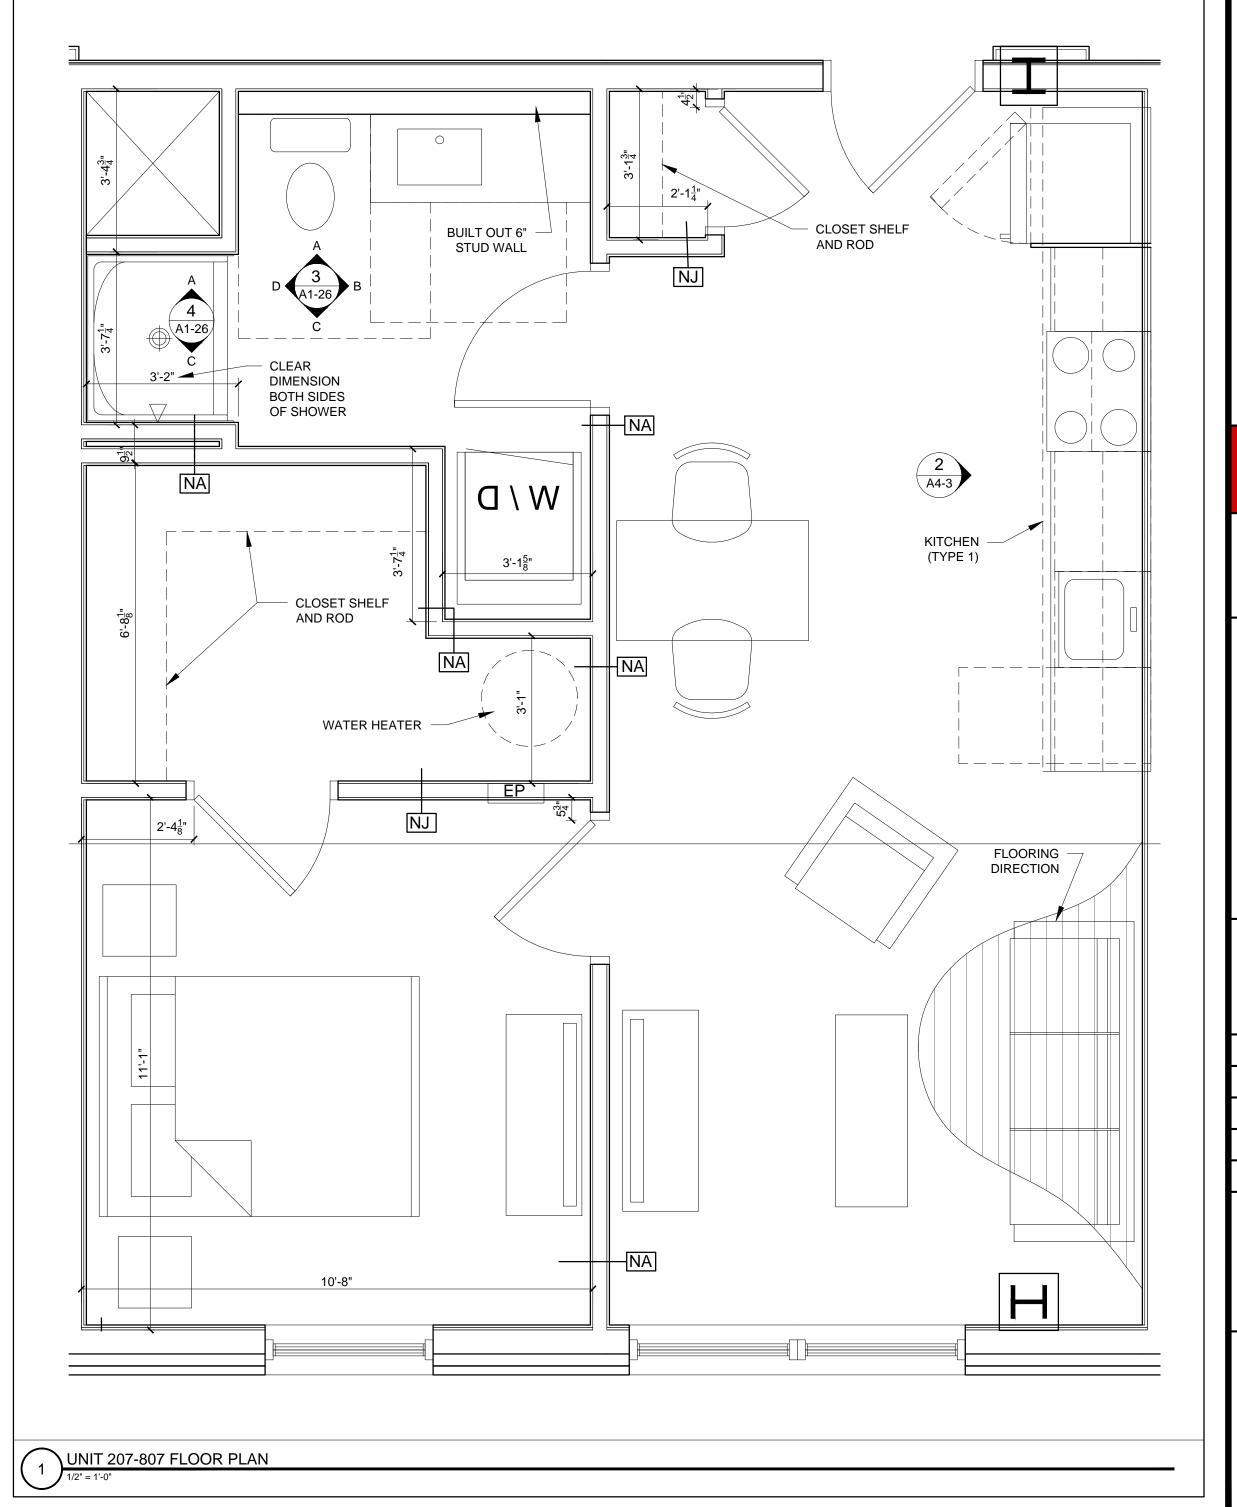

## UNIT NOTES

1.) CEILING HEIGHTS, WINDOW HEAD AND SILL HEIGHTS VARY FROM FLOOR TO FLOOR, INTERIOR ELEVATIONS GRAPHICALLY DEPICT ONE FLOOR ONLY, FOR HEIGHT INFORMATION REFER TO BUILDING SECTIONS AND WALL SECTIONS 2.) G.C. TO CONFRIM AND COORDINATE ALL ROUGH FRAMING DIMENSIONS FOR TUBS, SHOWERS, BUILT-IN FIXTURES ETC.

G.C. TO CONFRIM AND COORDINATE ALL CABINETRY AND APPLIANCES DIMENSIONS 3.) PROVIDE APPROPRIATE FIRE TREATED BLOCKING IN WALLS BEHIND ALL FIXTURES, PARTITIONS AND ACCESSORIES. BLOCKING FOR GRAB BARS TO BE PROVIDED IN WALLS OF

BATHROOMS IN ALL UNITS 4.) PROVIDE MOISTURE RESISTANT GWB AT ALL WALLS AND CEILINGS IN BATHROOMS TYPICAL 5.) SET ALL CLOTHES WASHERS IN PANS WITH WATER SENSOR

6.) REFER TO ELECTRICAL AND MECHANICAL DRAWINGS FOR ADDITIONAL INFORMATION REGARDING, LIGHTING, DIFFUSERS, 7.) PROVIDE FIRE EXTINGUISHER ON BRACKET IN BASE CABINET BELOW KITCHEN SINK - TYPICAL 8.) HANG HOT WATER HEATER FROM DECK ABOVE. (SEE DETAIL

ON TYPICAL UNIT DETAILS SHEET) 9.) WHERE DROPPED SOFFITS AND CEILINGS ARE SHOWN, THESE ARE IN ADDITION TO THE FIRE RATED GWB CEILING ABOVE WHICH IS PART OF THE RATED ASSEMBLY

10.) WHERE PLUMBING VALVES (TUB, SHOWER, ETC) ARE LOCATED IN FIRE RATED WALLS, PROVIDE FIRE RATED BOX IN WALL FOR VALVE TO BE INSTALLED WITHIN

UNIT 207-807 INTERIOR ELEVATIONS