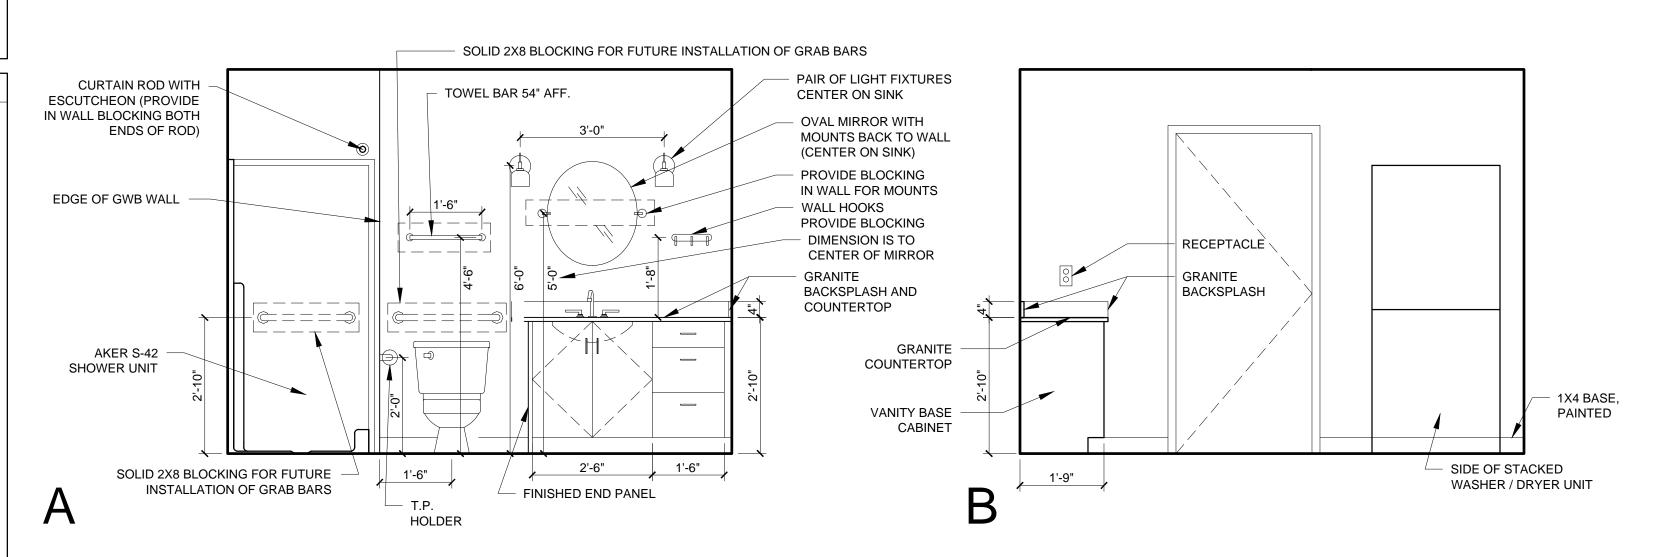

UNIT 207-807 INTERIOR ELEVATIONS

## UNIT NOTES

1.) CEILING HEIGHTS, WINDOW HEAD AND SILL HEIGHTS VARY FROM FLOOR TO FLOOR, INTERIOR ELEVATIONS GRAPHICALLY DEPICT ONE FLOOR ONLY, FOR HEIGHT INFORMATION REFER TO BUILDING SECTIONS AND WALL SECTIONS 2.) G.C. TO CONFRIM AND COORDINATE ALL ROUGH FRAMING DIMENSIONS FOR TUBS, SHOWERS, BUILT-IN FIXTURES ETC.

G.C. TO CONFRIM AND COORDINATE ALL CABINETRY AND APPLIANCES DIMENSIONS 3.) PROVIDE APPROPRIATE FIRE TREATED BLOCKING IN WALLS BEHIND ALL FIXTURES, PARTITIONS AND ACCESSORIES. BLOCKING FOR GRAB BARS TO BE PROVIDED IN WALLS OF

BATHROOMS IN ALL UNITS 4.) PROVIDE MOISTURE RESISTANT GWB AT ALL WALLS AND CEILINGS IN BATHROOMS TYPICAL 5.) SET ALL CLOTHES WASHERS IN PANS WITH WATER SENSOR

6.) REFER TO ELECTRICAL AND MECHANICAL DRAWINGS FOR ADDITIONAL INFORMATION REGARDING, LIGHTING, DIFFUSERS, 7.) PROVIDE FIRE EXTINGUISHER ON BRACKET IN BASE CABINET BELOW KITCHEN SINK - TYPICAL 8.) HANG HOT WATER HEATER FROM DECK ABOVE. (SEE DETAIL