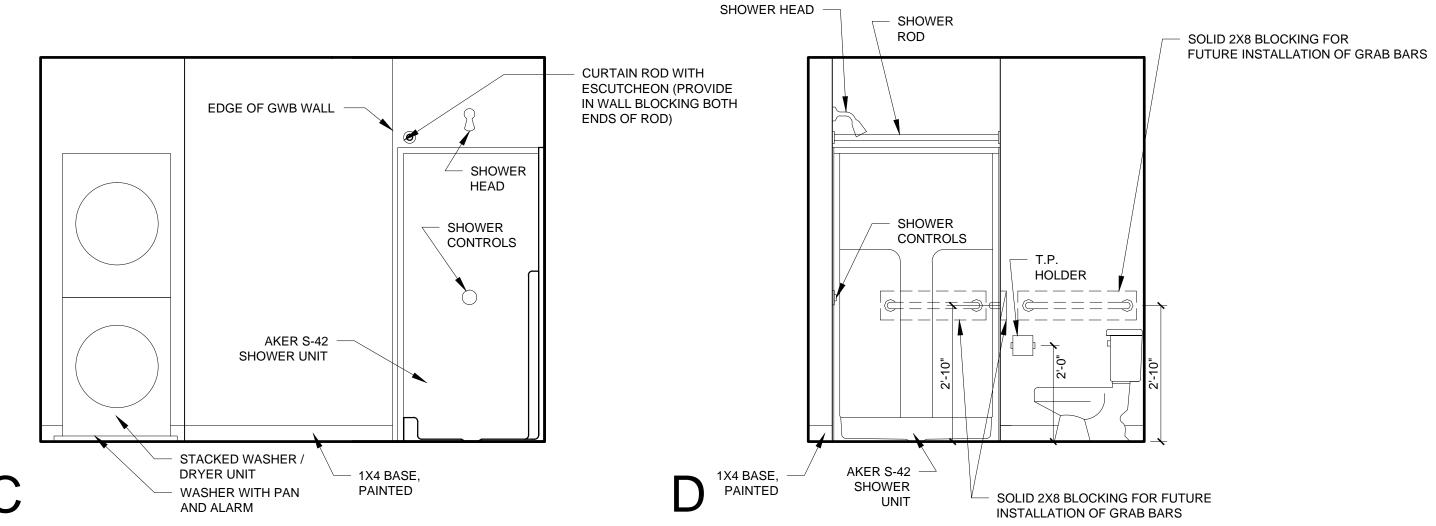

UNIT 207-807 INTERIOR ELEVATIONS

## UNIT NOTES

1.) CEILING HEIGHTS, WINDOW HEAD AND SILL HEIGHTS VARY FROM FLOOR TO FLOOR, INTERIOR ELEVATIONS GRAPHICALLY DEPICT ONE FLOOR ONLY, FOR HEIGHT INFORMATION REFER TO BUILDING SECTIONS AND WALL SECTIONS 2.) G.C. TO CONFRIM AND COORDINATE ALL ROUGH FRAMING DIMENSIONS FOR TUBS, SHOWERS, BUILT-IN FIXTURES ETC.

G.C. TO CONFRIM AND COORDINATE ALL CABINETRY AND APPLIANCES DIMENSIONS 3.) PROVIDE APPROPRIATE FIRE TREATED BLOCKING IN WALLS BEHIND ALL FIXTURES, PARTITIONS AND ACCESSORIES. BLOCKING FOR GRAB BARS TO BE PROVIDED IN WALLS OF

BATHROOMS IN ALL UNITS 4.) PROVIDE MOISTURE RESISTANT GWB AT ALL WALLS AND CEILINGS IN BATHROOMS TYPICAL 5.) SET ALL CLOTHES WASHERS IN PANS WITH WATER SENSOR

6.) REFER TO ELECTRICAL AND MECHANICAL DRAWINGS FOR ADDITIONAL INFORMATION REGARDING, LIGHTING, DIFFUSERS, 7.) PROVIDE FIRE EXTINGUISHER ON BRACKET IN BASE CABINET BELOW KITCHEN SINK - TYPICAL 8.) HANG HOT WATER HEATER FROM DECK ABOVE. (SEE DETAIL