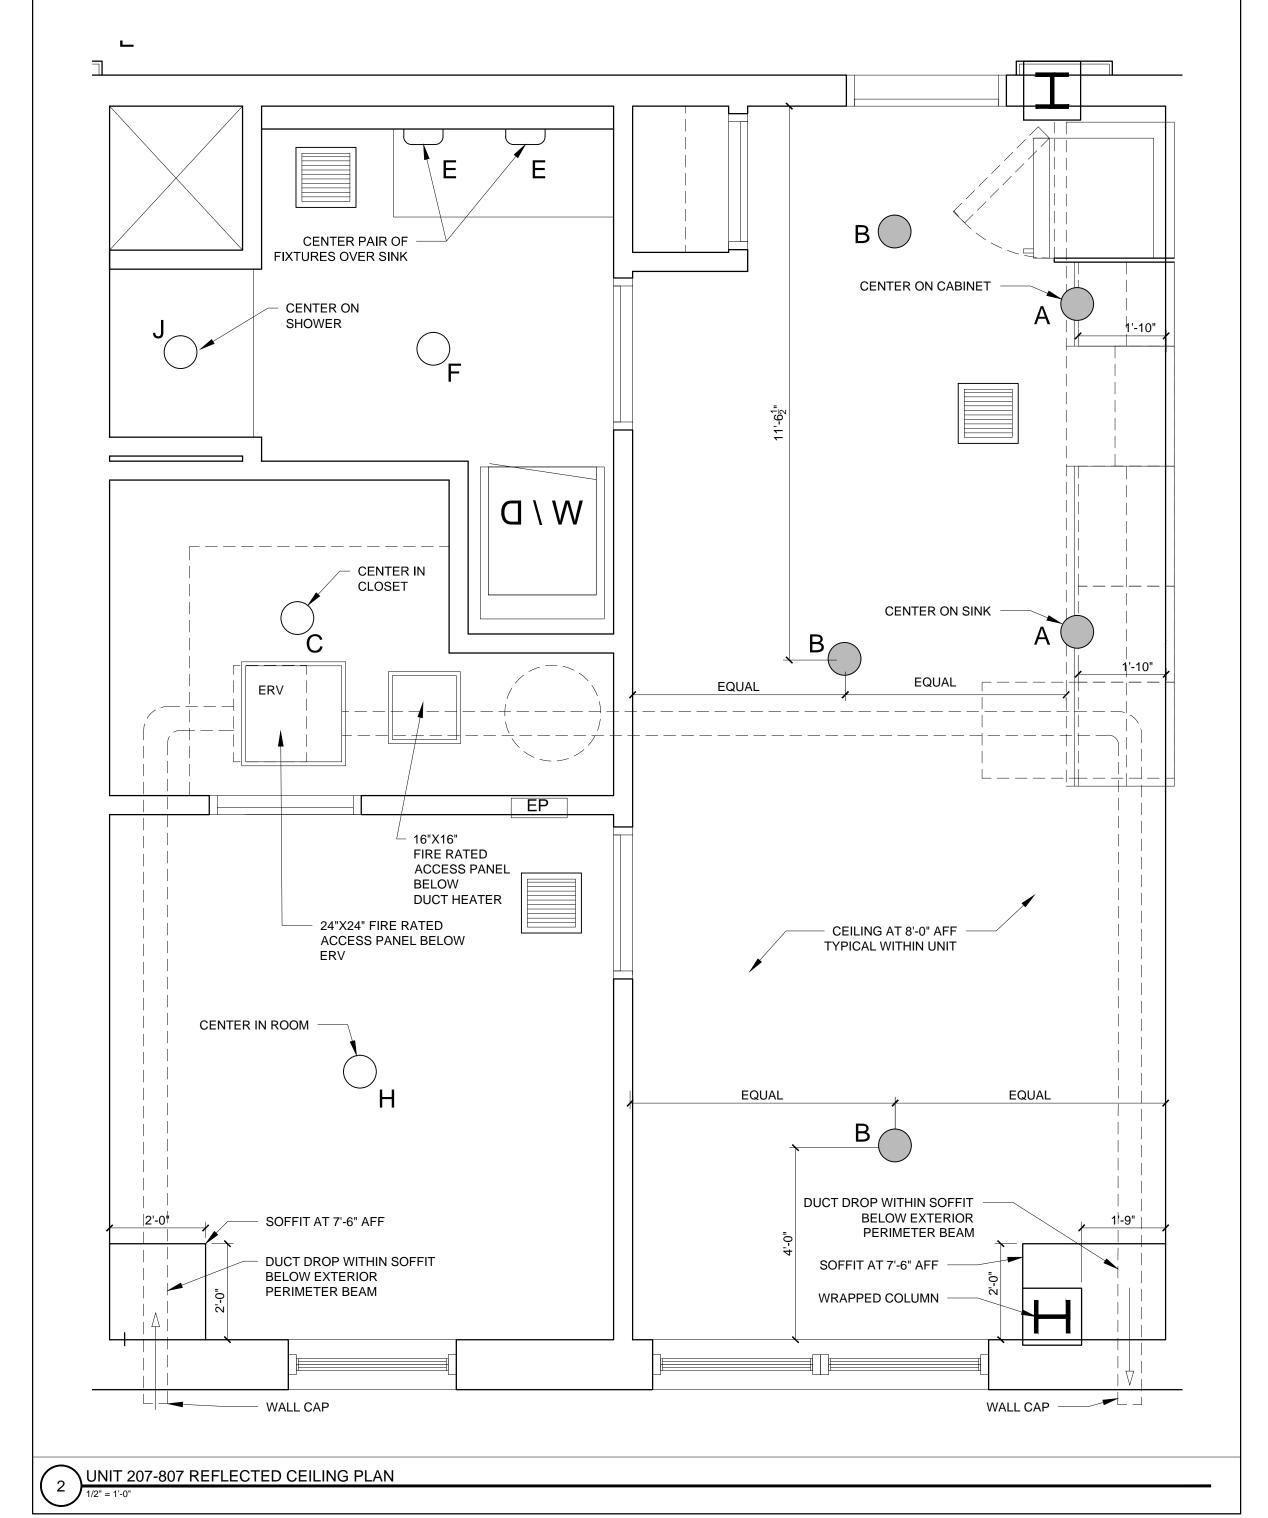

|  | REFLEC | CEILING PLAN AND LIGHTING LEGEND |                                     |
|--|--------|----------------------------------|-------------------------------------|
|  | SYMBOL | TAG                              | DESCRIPTION                         |
|  |        | Α                                | SURFACE MOUNT - TBD                 |
|  |        | В                                | SURFACE MOUNTED - TBD               |
|  |        | С                                | SURFACE MOUNT - IN CLOSETS          |
|  |        | D                                | SURFACE MOUNTED ON WALL ABOVE DOOR  |
|  |        | Е                                | WALL SCONCE IN BATHROOM OVER VANITY |
|  |        | F                                | SURFACE MOUNT - WET LOCATION        |
|  |        | Н                                | SURFACE MOUNT CENTER IN BEDROOMS    |
|  |        | J                                | SURFACE MOUNT - WET LOCATION        |
|  |        | K                                | EXTERIOR CUT OFF DOWN LIGHT         |
|  |        |                                  |                                     |
|  |        |                                  | CEILING GRILLE                      |

CLEAN OUTS WITH ACCESS PANELS AS SHOWN ON REFLECTED CEILING PLANS

1.) G.C. TO COORDINATE LOCATIONS OF PLUMBING

2.) G.C. TO PROVIDE ACCESS PANELS AS REQUIRED FOR ALL ELEMENTS (SPRINKLER, VALVES, ETC) NOT SHOWN ON THIS REFLECTED CEILING PLAN)

3.) G.C. TO PROVIDE METAL FRAMING AND BLOCKING REQUIRED FOR ALL ACCESS PANELS AND CONTROL JOINTS

4.) ALL ACCESS PANELS TO BE FIRE RATED TO MATCH THE CEILING THEY ARE INSTALLED WITHIN

ON TYPICAL UNIT DETAILS SHEET) 9.) WHERE DROPPED SOFFITS AND CEILINGS ARE SHOWN, THESE ARE IN ADDITION TO THE FIRE RATED GWB CEILING ABOVE WHICH IS PART OF THE RATED ASSEMBLY

10.) WHERE PLUMBING VALVES (TUB, SHOWER, ETC) ARE LOCATED IN FIRE RATED WALLS, PROVIDE FIRE RATED BOX IN WALL FOR VALVE TO BE INSTALLED WITHIN