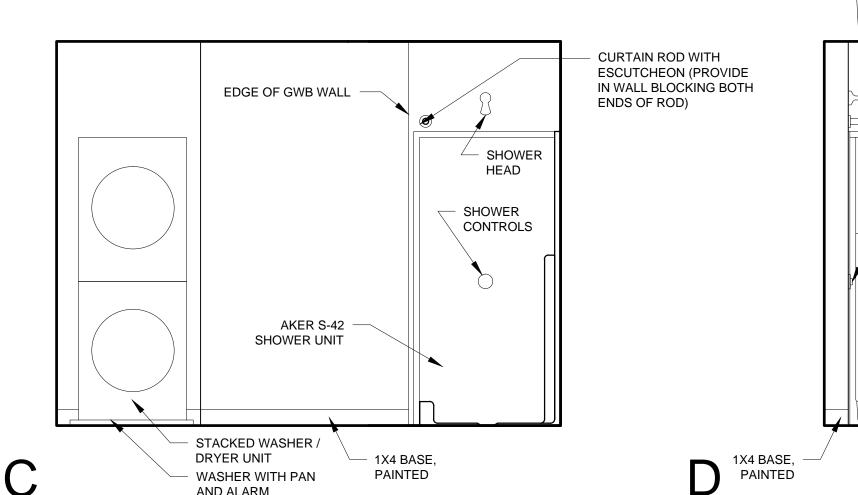

UNIT 207-807 INTERIOR ELEVATIONS

## UNIT NOTES

1.) CEILING HEIGHTS, WINDOW HEAD AND SILL HEIGHTS VARY FROM FLOOR TO FLOOR, INTERIOR ELEVATIONS GRAPHICALLY DEPICT ONE FLOOR ONLY, FOR HEIGHT INFORMATION REFER TO BUILDING SECTIONS AND WALL SECTIONS 2.) G.C. TO CONFRIM AND COORDINATE ALL ROUGH FRAMING DIMENSIONS FOR TUBS, SHOWERS, BUILT-IN FIXTURES ETC.

G.C. TO CONFRIM AND COORDINATE ALL CABINETRY AND APPLIANCES DIMENSIONS 3.) PROVIDE APPROPRIATE FIRE TREATED BLOCKING IN WALLS BEHIND ALL FIXTURES, PARTITIONS AND ACCESSORIES. BLOCKING FOR GRAB BARS TO BE PROVIDED IN WALLS OF

BATHROOMS IN ALL UNITS 4.) PROVIDE MOISTURE RESISTANT GWB AT ALL WALLS AND CEILINGS IN BATHROOMS TYPICAL 5.) SET ALL CLOTHES WASHERS IN PANS WITH WATER SENSOR

6.) REFER TO ELECTRICAL AND MECHANICAL DRAWINGS FOR ADDITIONAL INFORMATION REGARDING, LIGHTING, DIFFUSERS, 7.) PROVIDE FIRE EXTINGUISHER ON BRACKET IN BASE CABINET BELOW KITCHEN SINK - TYPICAL 8.) HANG HOT WATER HEATER FROM DECK ABOVE. (SEE DETAIL