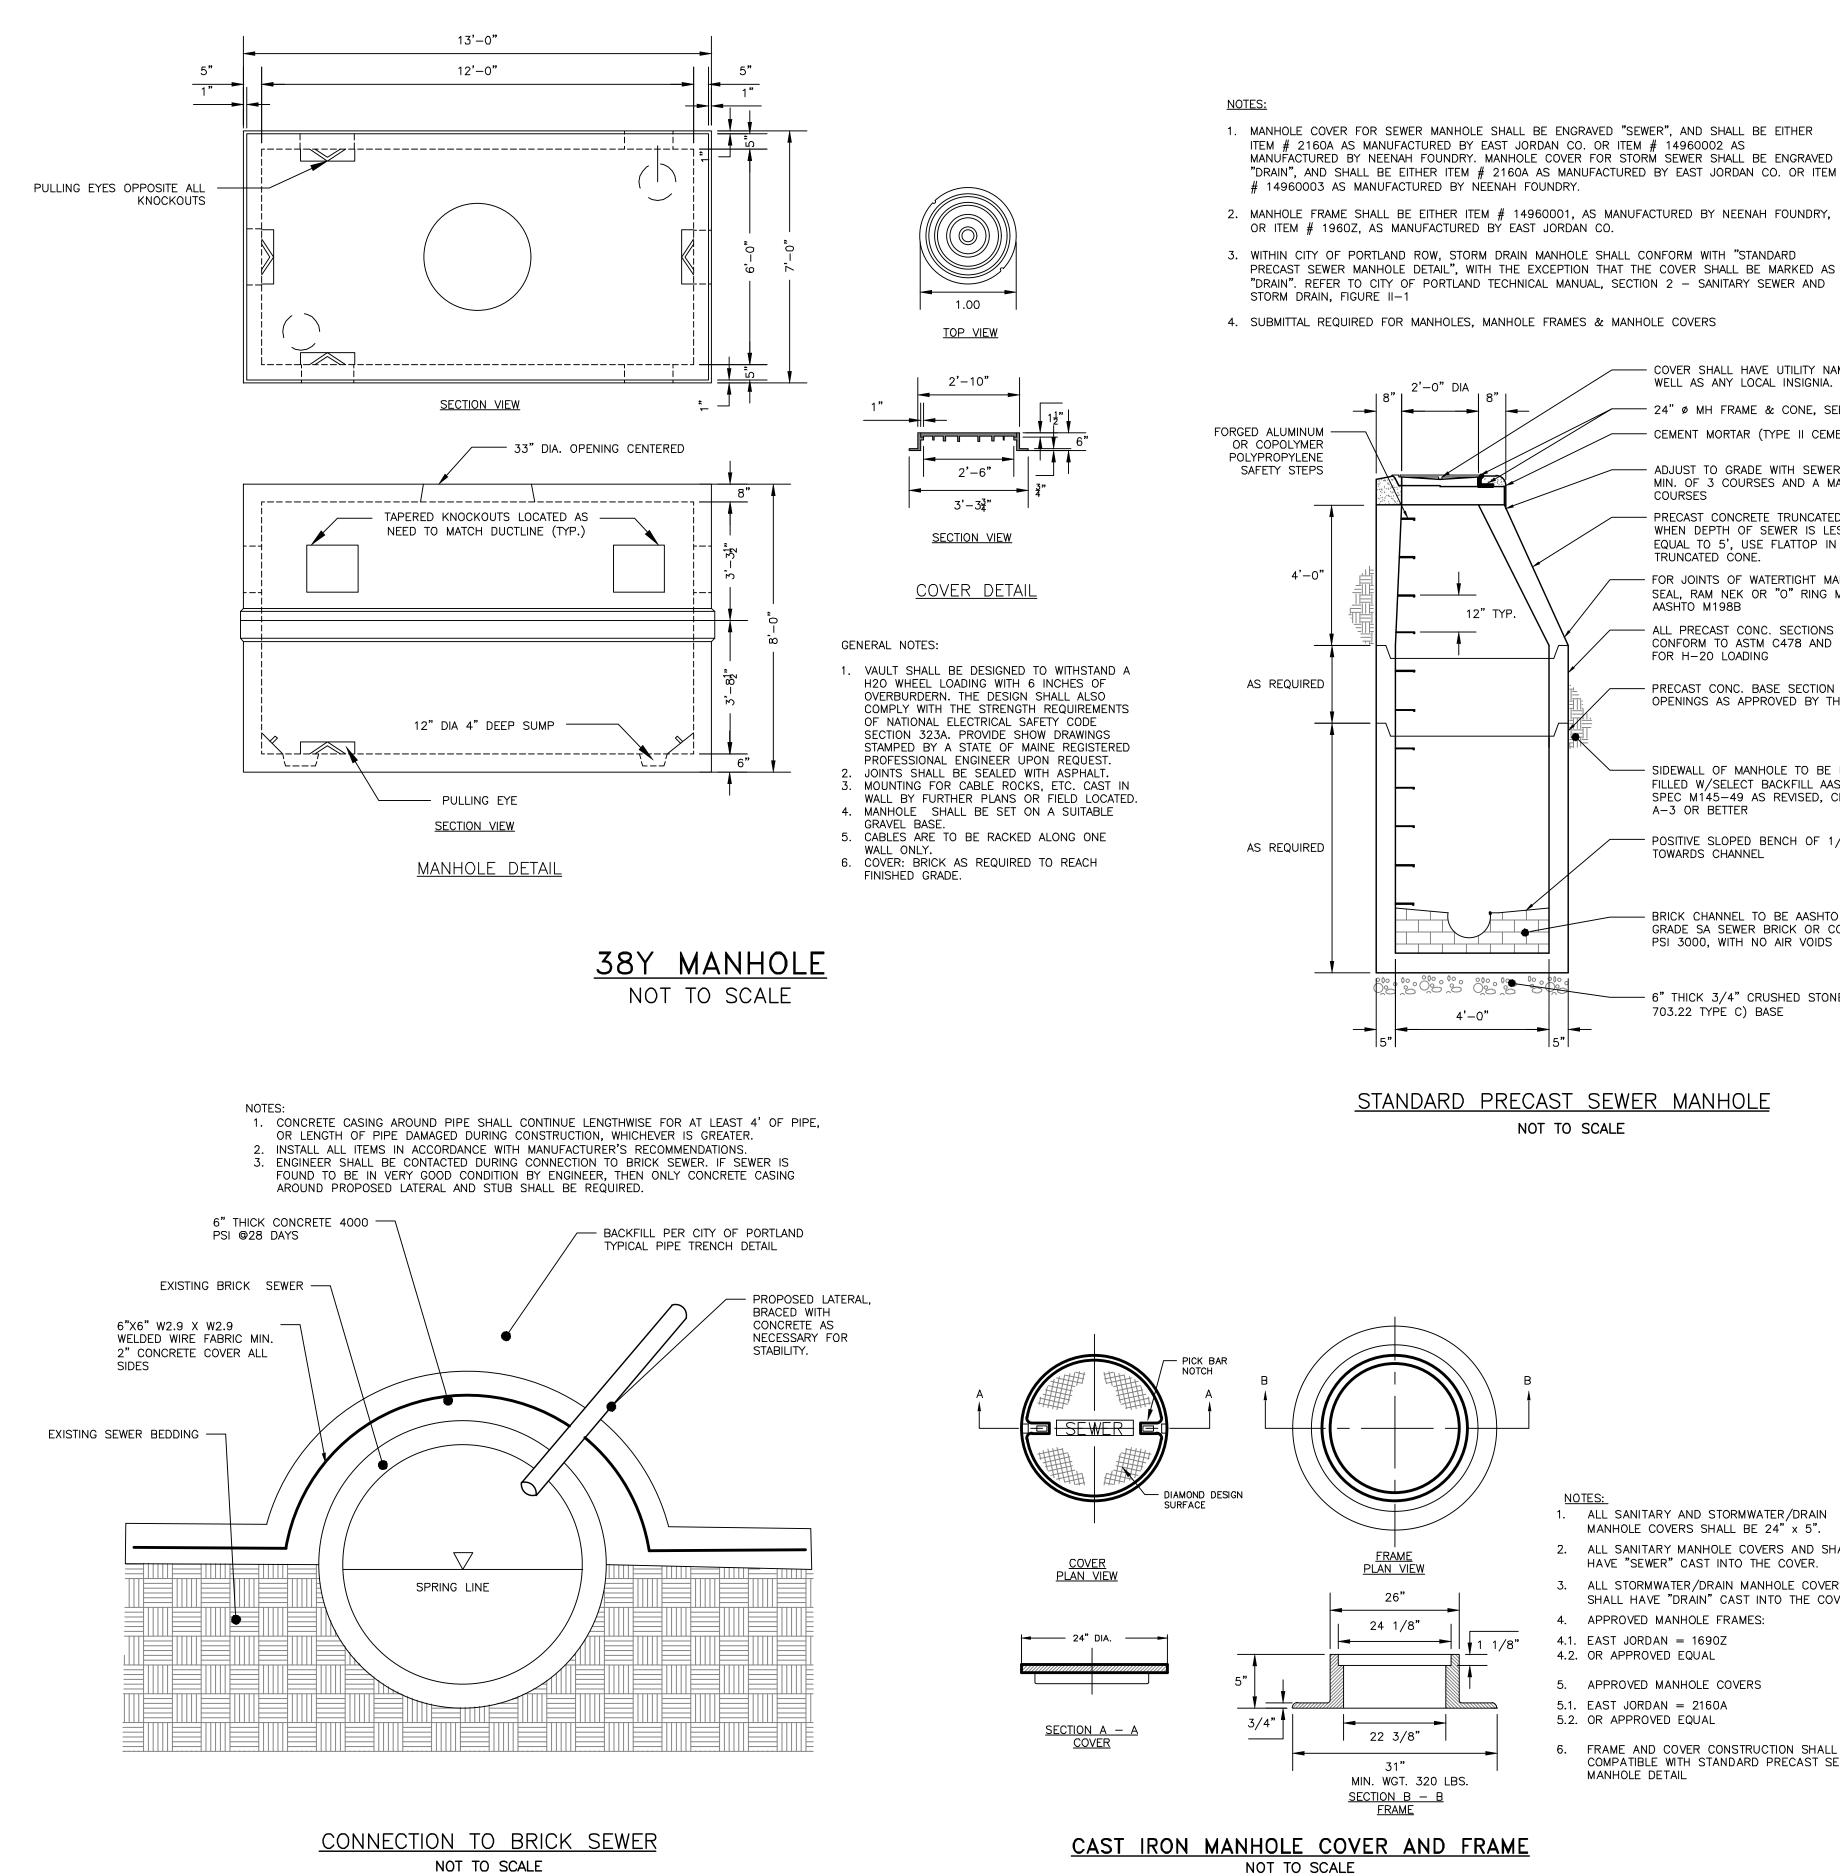

- MANHOLE DETAIL
- 5.2. OR APPROVED EQUAL FRAME AND COVER CONSTRUCTION SHALL BE COMPATIBLE WITH STANDARD PRECAST SEWER

NOTES:

- 5.1. EAST JORDAN = 2160A

- 4.2. OR APPROVED EQUAL 5. APPROVED MANHOLE COVERS

4. APPROVED MANHOLE FRAMES:

4.1. EAST JORDAN = 1690Z

3. ALL STORMWATER/DRAIN MANHOLE COVERS

SHALL HAVE "DRAIN" CAST INTO THE COVER.

- COVER SHALL HAVE UTILITY NAME CAST IN AS

WELL AS ANY LOCAL INSIGNIA. SEE NOTE 1.

- BRICK CHANNEL TO BE AASHTO M-91-42 GRADE SA SEWER BRICK OR CONCRETE

- 6" THICK 3/4" CRUSHED STONE (MDOT

PSI 3000, WITH NO AIR VOIDS

703.22 TYPE C) BASE

COURSES