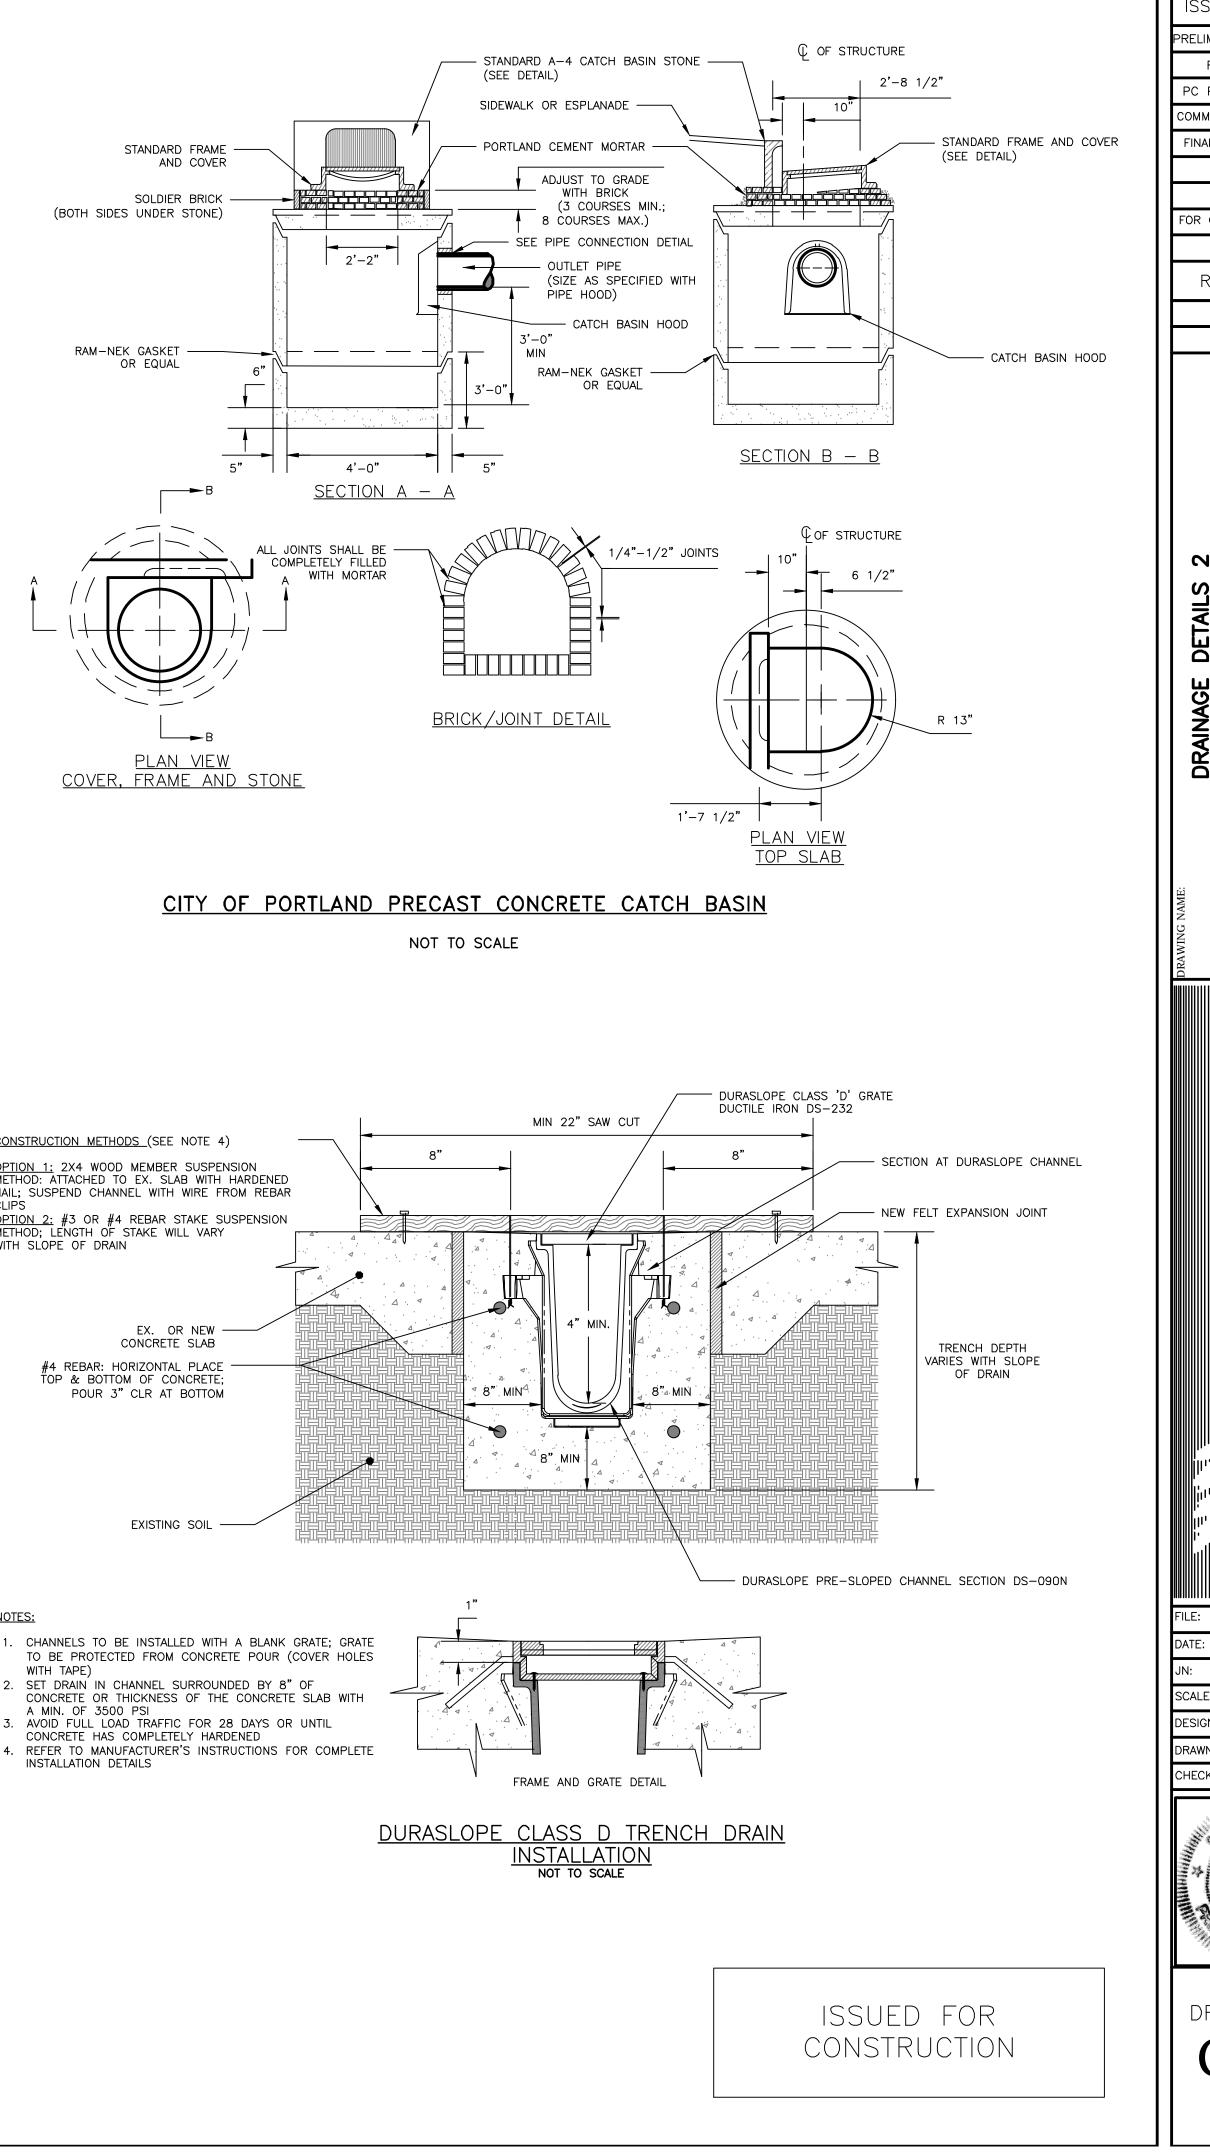

- BRICK CHANNEL TO BE AASHTO M-91-42 GRADE SA SEWER BRICK OR CONCRETE

- 6" THICK 3/4" CRUSHED STONE (MDOT

PSI 3000, WITH NO AIR VOIDS

703.22 TYPE C) BASE

COURSES

## NOTES:

WITH TAPE) 2. SET DRAIN IN CHANNEL SURROUNDED BY 8" OF

CONCRETE HAS COMPLETELY HARDENED

A MIN. OF 3500 PSI

INSTALLATION DETAILS

- 1. CHANNELS TO BE INSTALLED WITH A BLANK GRATE; GRATE TO BE PROTECTED FROM CONCRETE POUR (COVER HOLES

EXISTING SOIL

- CONSTRUCTION METHODS (SEE NOTE 4) OPTION 1: 2X4 WOOD MEMBER SUSPENSION METHOD: ATTACHED TO EX. SLAB WITH HARDENED NAIL; SUSPEND CHANNEL WITH WIRE FROM REBAR CLIPS OPTION 2: #3 OR #4 REBAR STAKE SUSPENSION METHOD; LENGTH OF STAKE WILL VARY WITH SLOPE OF DRAIN EX. OR NEW -CONCRETE SLAB #4 REBAR: HORIZONTAL PLACE TOP & BOTTOM OF CONCRETE; POUR 3" CLR AT BOTTOM
- 24" Ø MH FRAME & CONE, SEE NOTE 2. - CEMENT MORTAR (TYPE II CEMENT) - ADJUST TO GRADE WITH SEWER BRICK WITH A MIN. OF 3 COURSES AND A MAX. OF 8 PRECAST CONCRETE TRUNCATED MH CONE. WHEN DEPTH OF SEWER IS LESS THAN OR EQUAL TO 5', USE FLATTOP IN LIEU OF TRUNCATED CONE. - FOR JOINTS OF WATERTIGHT MANHOLE KENT SEAL, RAM NEK OR "O" RING MUST MEET AASHTO M198B ALL PRECAST CONC. SECTIONS SHALL CONFORM TO ASTM C478 AND BE DESIGNED <u>Plan view</u> FOR H-20 LOADING COVER, FRAME AND STONE - PRECAST CONC. BASE SECTION WITH PIPE OPENINGS AS APPROVED BY THE ENGINEER SIDEWALL OF MANHOLE TO BE BACK-FILLED W/SELECT BACKFILL AASHTO SPEC M145-49 AS REVISED, CLASS A-3 OR BETTER POSITIVE SLOPED BENCH OF 1/4"/FT MIN. TOWARDS CHANNEL
- SOLDIER BRICK (BOTH SIDES UNDER STONE) RAM-NEK GASKET ----OR EQUAL 5" ALL JOINTS SHALL BE ----COMPLETELY FILLED

STANDARD FRAME

AND COVER