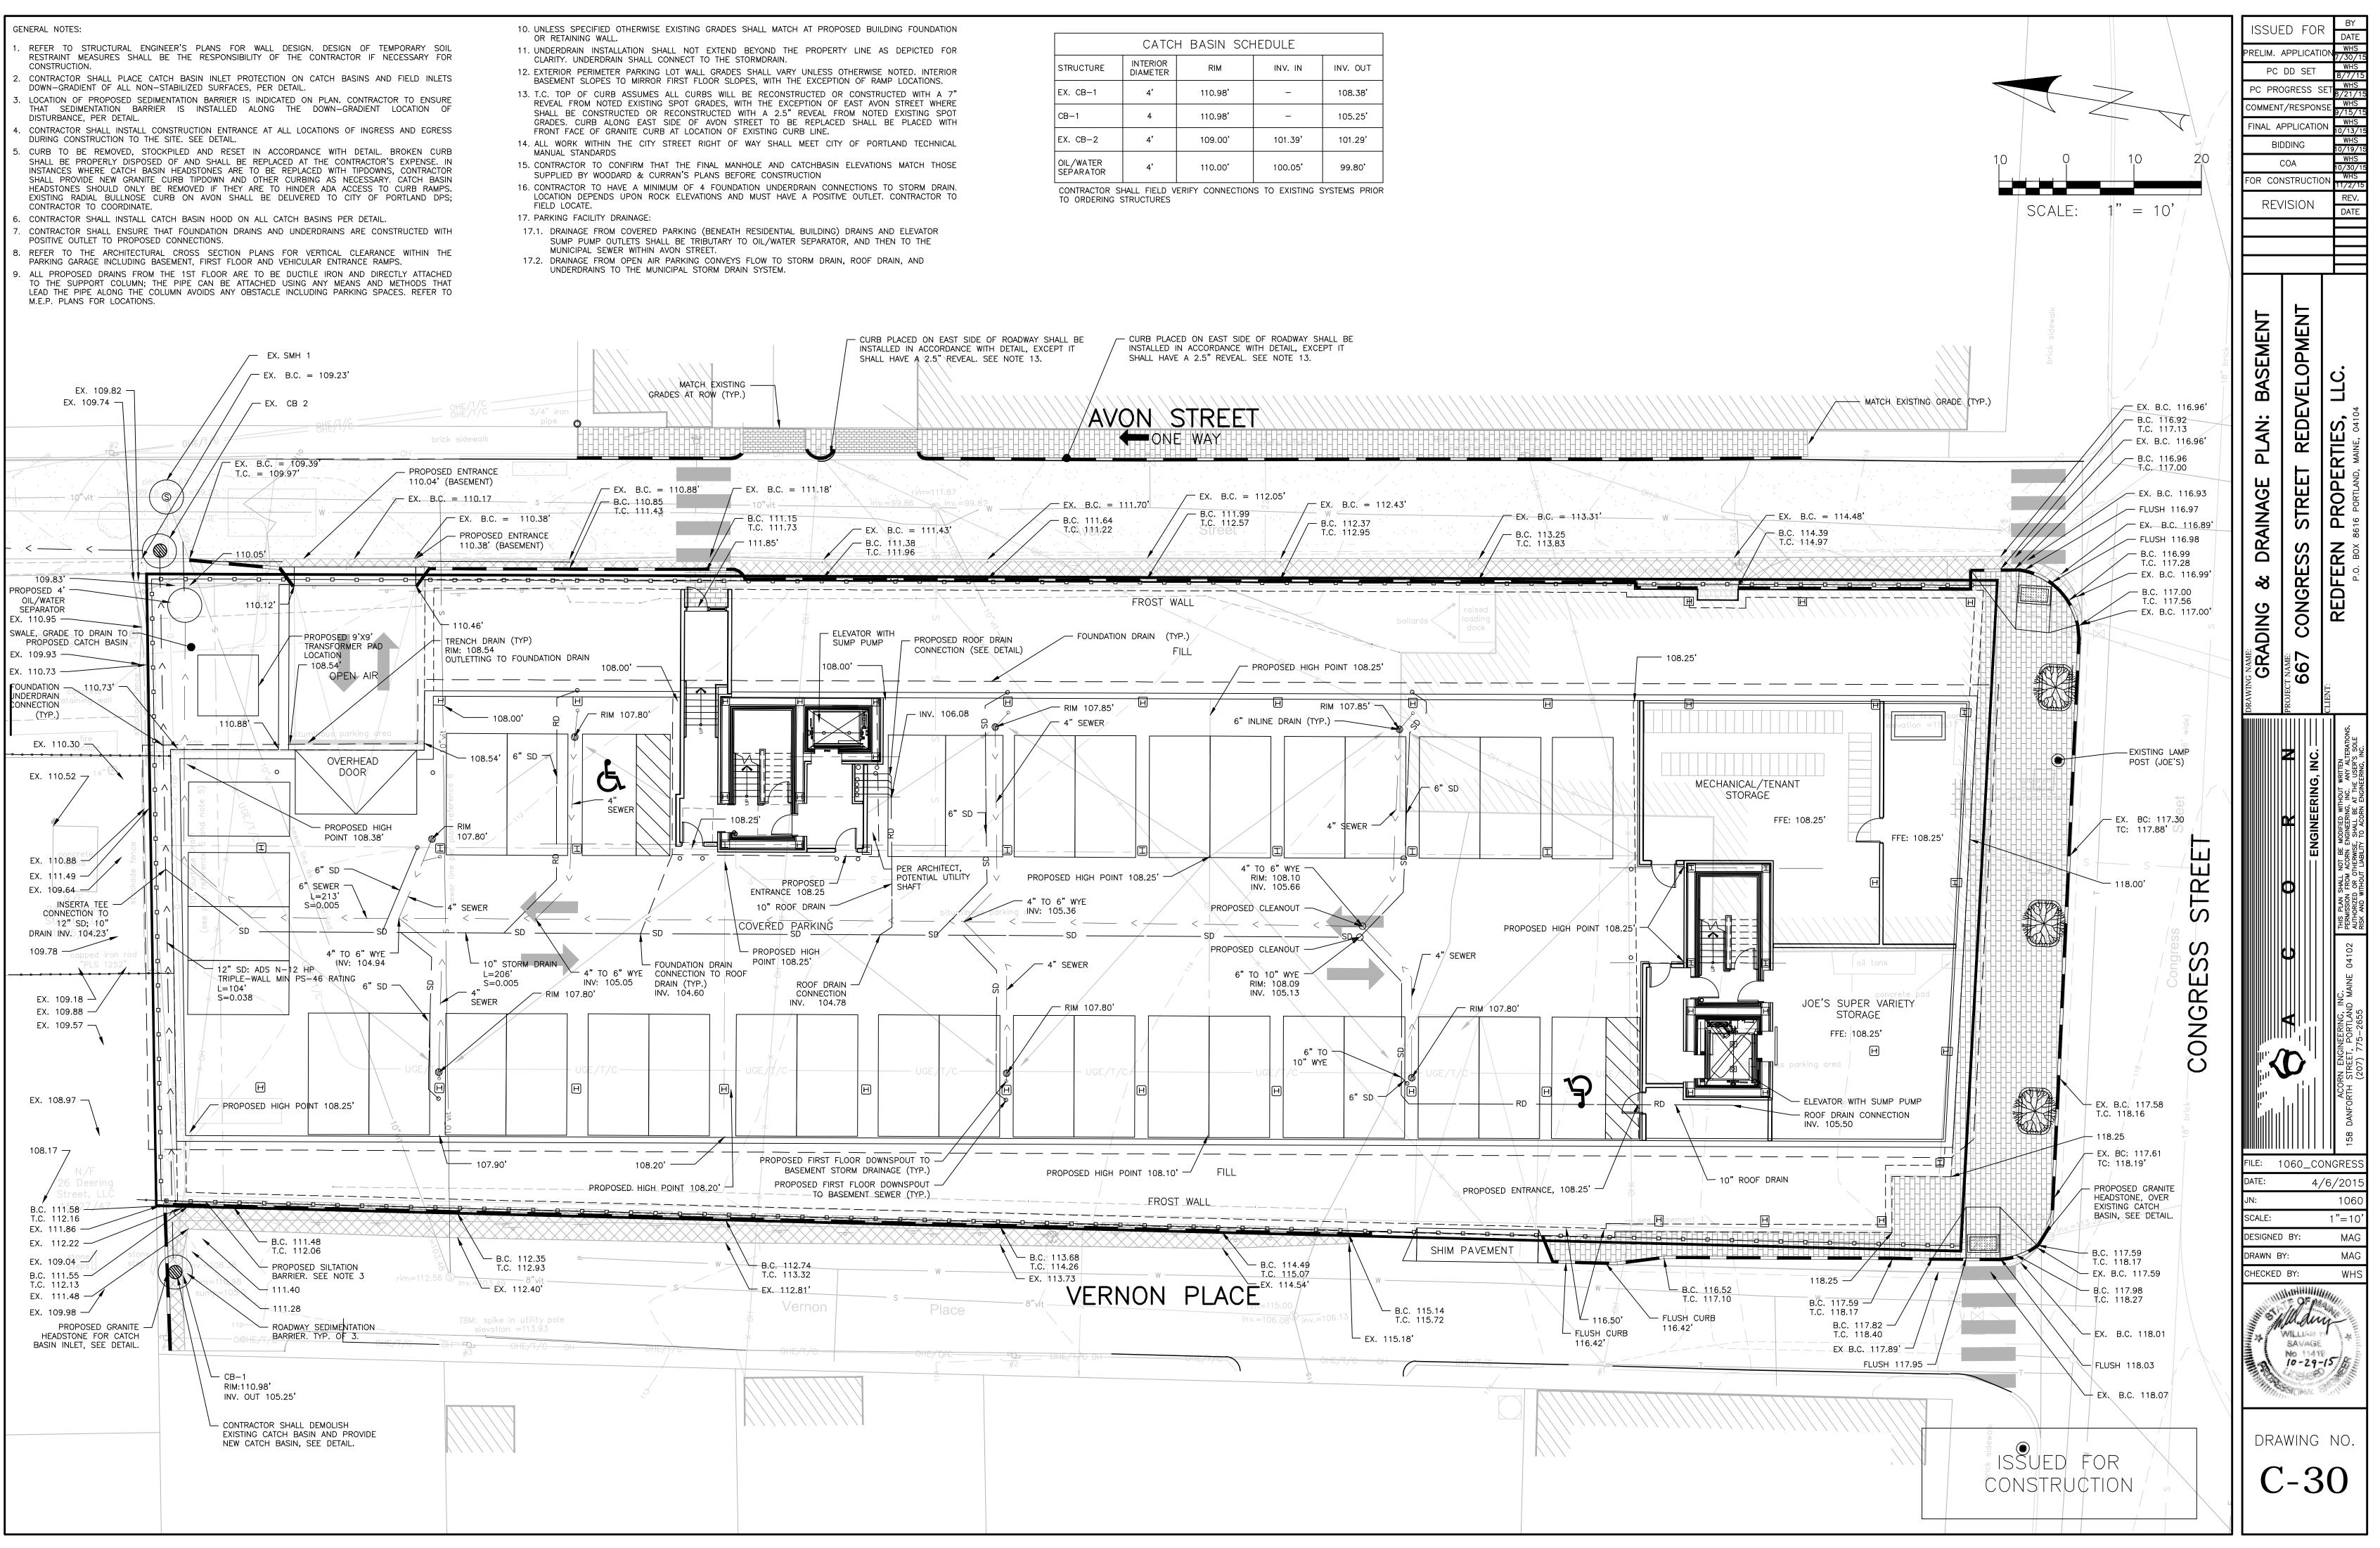

- DOWN-GRADIENT OF ALL NON-STABILIZED SURFACES, PER DETAIL.
- DISTURBANCE, PER DETAIL.
- DURING CONSTRUCTION TO THE SITE. SEE DETAIL.
- CONTRACTOR TO COORDINATE.
- PARKING GARAGE INCLUDING BASEMENT, FIRST FLOOR AND VEHICULAR ENTRANCE RAMPS.
- M.E.P. PLANS FOR LOCATIONS.

- OR RETAINING WALL.
- CLARITY. UNDERDRAIN SHALL CONNECT TO THE STORMDRAIN.

- MUNICIPAL SEWER WITHIN AVON STREET.
- UNDERDRAINS TO THE MUNICIPAL STORM DRAIN SYSTEM.

| CATCH BASIN SCHEDULE                                                |                      |         |         |          |
|---------------------------------------------------------------------|----------------------|---------|---------|----------|
| STRUCTURE                                                           | INTERIOR<br>DIAMETER | RIM     | INV. IN | INV. OUT |
| EX. CB-1                                                            | 4'                   | 110.98' | _       | 108.38'  |
| CB-1                                                                | 4                    | 110.98' | _       | 105.25'  |
| EX. CB-2                                                            | 4'                   | 109.00' | 101.39' | 101.29'  |
| OIL/WATER<br>SEPARATOR                                              | 4'                   | 110.00' | 100.05' | 99.80'   |
| CONTRACTOR SHALL FIELD VERIEY CONNECTIONS TO EXISTING SYSTEMS PRIOR |                      |         |         |          |