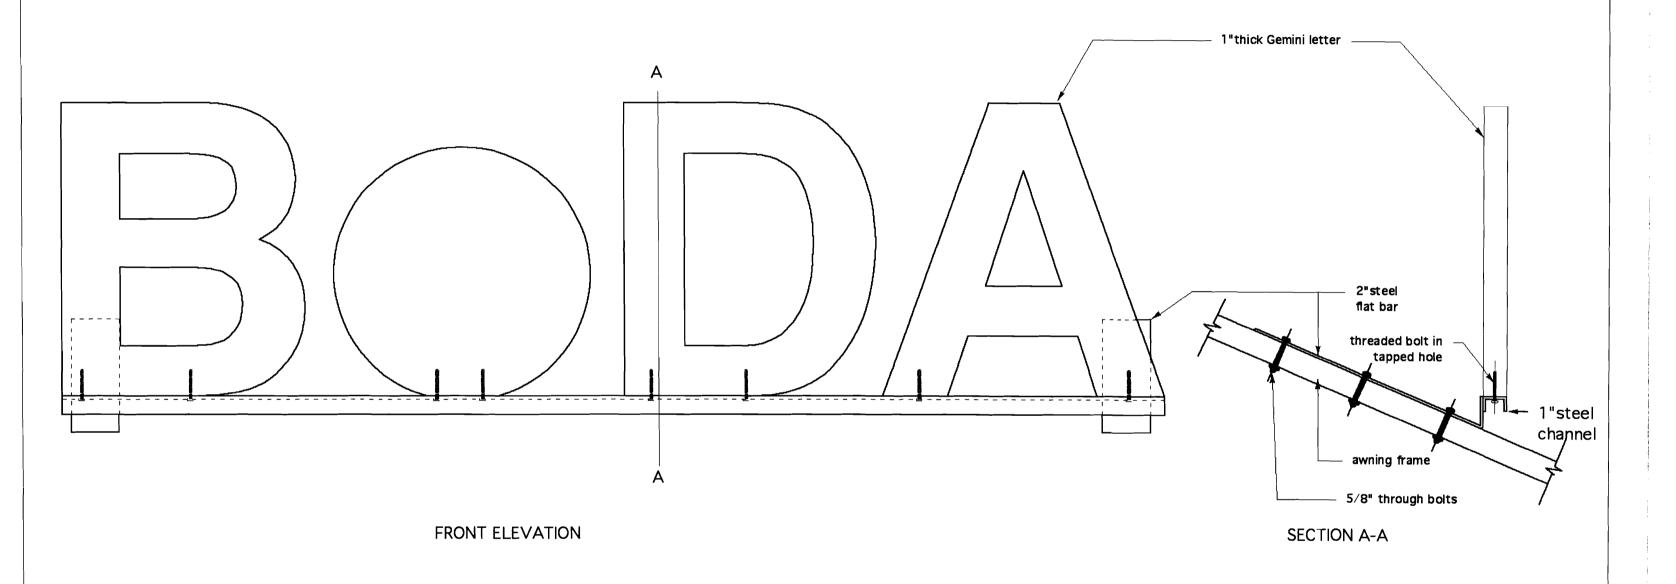

### BUILDING NECESTION

Permit Number: 091363

PERMIT DOUKAS ANDREW J & WILL MAN B D This is to certify that \_\_\_

install 2 awnings w/ signage - o 13'3' and has permission to \_\_\_\_ AT 671 CONGRESS ST 046 C013001