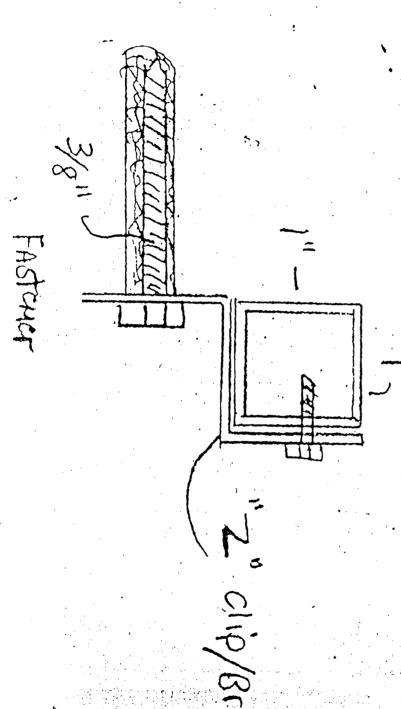

### BUILDING NECESTION

Permit Number: 091363

PERMIT DOUKAS ANDREW J & WILL MAN B D This is to certify that \_\_\_

install 2 awnings w/ signage - o 13'3' and has permission to \_\_\_\_ AT 671 CONGRESS ST 046 C013001