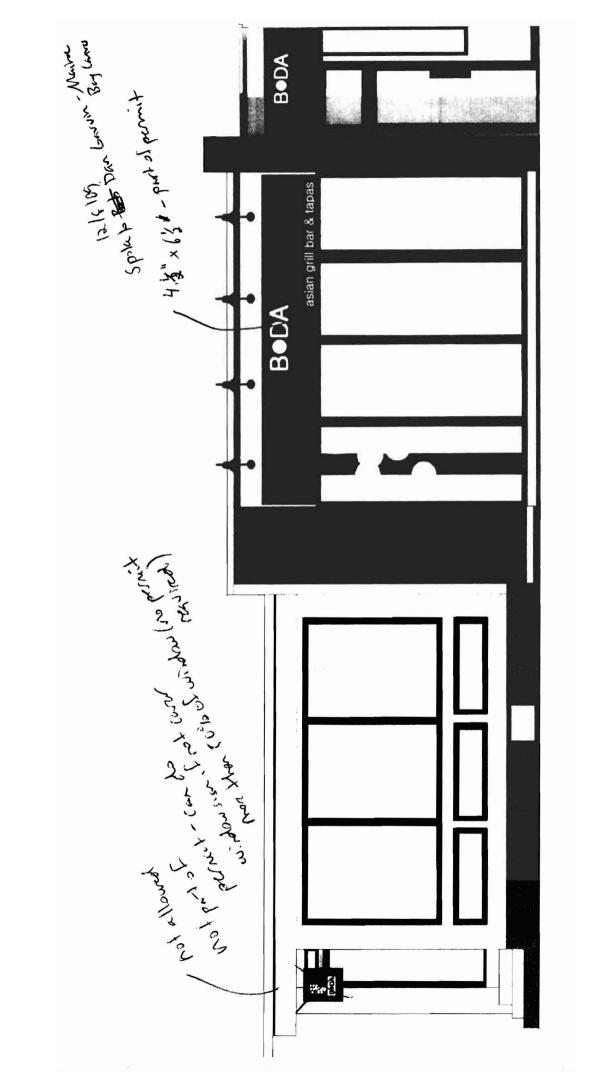

### BUILDING NECESTION

Permit Number: 091363

PERMIT DOUKAS ANDREW J & WILL MAN B D This is to certify that \_\_\_

install 2 awnings w/ signage - o 13'3' and has permission to \_\_\_\_ AT 671 CONGRESS ST 046 C013001