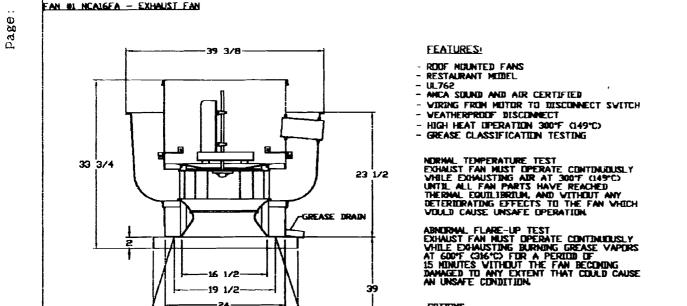

1

Grease Gutters provided? \_/ Hood Clearance reduction to Combustibles design/specs: 18" if not we will Instell 2459 1" panel Duct Clearance reduction to Combustibles design /specs: Zero Duct to be wrap in 3m grease duct Vibration Isolation System: Air Velocity within the duct system \_ EXHAUST 2850 CFM / MAKE UP AIR 256 Grease accumulation prevention system: Cleanouts N/A Duct run stairight Less then 10' Grease Duct enclosure 3 m 6 gease duct WIGP X\_\_\_\_\_ Wall \_\_\_\_\_ Exhaust Termination Roof Fire Suppression System <u>49AL</u> Exhaust fan mounting and clearance from the roof / wall or Combustibles: L'an 40" to to 18 014 ngsen. Exhaust fan distance from property lines // Exhaust fan distance from other vents or openings  $\mathcal{O}'$ Exhaust fan distance from adjacent buildings 10 Exhaust fan height above adjoining grade 20'**Hood Specs** Style of Hood ( Gra Type of Filter hall Height of filter above nearest cooking surface 36 Capacity of hood CFM EXHAUST 2850 CFM / MAKE-UP AIR 2565 CFM Make up Air system description and capacity make du Low presure vent box out trant of 1 ain to bring in 90% Fan Install O Ethau mm

| FAN<br>UNIT<br>NOL                        |             | FAN UN          | IT HODEL          | •             | MEDDEL            | TAG               | CFM                | S.P.    | RPH      | H.P.     |       | VDL | י   ד. |      | /EIGHT   | C.BS.X     |         |          |       |         |       |              |
|-------------------------------------------|-------------|-----------------|-------------------|---------------|-------------------|-------------------|--------------------|---------|----------|----------|-------|-----|--------|------|----------|------------|---------|----------|-------|---------|-------|--------------|
| 1                                         |             | NC              | AIGFA             |               | NCA16F            | •                 | 2850               | 1.100   | 1065     | 1.500    | 1     | 115 | 5 6    | 20,4 | 175.0    | 6          |         |          |       |         |       |              |
| IEA'                                      |             | UA FA           | AN INFO           | ORMAT         | TON               |                   |                    |         |          |          |       |     |        |      |          |            | _       |          |       |         |       |              |
| f'an<br>Unit<br>Nel                       |             | Fan Uni         | it hodel          | •             | NLOVER            | HUUSING           | TAG                | CFH     | S.P.     | RPH      | н     | .,  | •      | VOLT | FLA      | VEIGHT (LB | 5.X     |          |       |         |       |              |
| 2                                         |             | NSA             | U2-G12            |               | G12               | NSAU2             |                    | 2565    | 0.500    | 668      | 11    | 000 | 1      | 115  | 14.0     | 280.77     |         |          |       |         |       |              |
| PAN                                       | OPTIC       | NS              |                   |               |                   |                   | <b>t</b> ,         | L       | <b>_</b> | <u> </u> |       |     |        |      | <u>.</u> |            | 1       |          |       |         |       |              |
| FAN                                       |             |                 | · Descr.)         |               |                   |                   |                    |         |          |          |       |     |        |      |          |            |         |          |       |         |       |              |
| 1                                         | 1 - Gr      | <b>POSP 8</b> 0 | ж                 |               |                   |                   |                    |         |          |          |       |     |        |      |          |            |         |          |       |         |       |              |
|                                           | 1 – Fa      | n Base          | Ceranic 3         | Seral -       | For Greas         | e Ducts           |                    |         |          |          |       |     |        |      |          |            |         |          |       |         |       |              |
| 2                                         | i – Gr      | avity B         | ackdraft          | Damper        | r for Size        | 2 Housin          | 0                  |         |          |          |       |     |        |      |          |            |         |          |       |         |       |              |
| AN                                        | ACCE        | SSORI           | ES                |               |                   |                   |                    |         |          |          |       |     |        |      |          |            |         |          |       |         |       |              |
| FAN FAN                                   |             |                 |                   |               |                   |                   |                    |         |          |          |       |     |        |      |          |            |         |          |       |         |       |              |
| NEL NEL                                   | UNET<br>TAG | GREASE<br>CUP   | GRAVITY<br>DAMPER | VALL<br>HEUNT | SIDE<br>DISCHARGE | GRAVITY<br>DAMPER | NUTURIZE<br>DAMPER |         |          |          |       |     |        |      |          |            |         |          |       |         |       |              |
| 1                                         |             | YES             |                   |               |                   |                   |                    |         | -        |          |       |     |        |      |          |            |         |          |       |         |       |              |
| 2                                         |             |                 |                   |               |                   | YES               |                    |         |          |          |       |     |        |      |          |            |         |          |       |         |       |              |
| -                                         |             | EMBL            |                   |               | L                 | L                 |                    |         |          |          |       |     |        |      |          |            |         |          |       |         |       |              |
| NOL                                       |             |                 | TEN               |               |                   |                   |                    | SIZE    |          |          |       |     |        |      |          |            |         |          |       |         |       |              |
|                                           | FAN         |                 |                   | <u> </u>      |                   |                   |                    | 3142    |          |          |       |     |        |      |          |            |         |          |       |         |       |              |
| 1                                         | • 1         | c               | urb               |               | 26.               | 900 <b>°V</b> × 8 | 26.5007. x         | 20.000* | H Van    | nted     | Hinge | d   |        |      |          |            |         |          |       |         |       |              |
| 2 # 2 Curb 32.500*∀ x 32.500*L x 14.000*H |             |                 |                   |               |                   |                   |                    |         |          |          |       |     |        |      |          |            |         |          |       |         |       |              |
|                                           |             |                 |                   | ]<br>         |                   |                   |                    |         |          |          | ·     |     |        |      | ]        |            |         |          |       |         |       |              |
| CL                                        | IS I LIME   | R APF           | -KUVAL            |               | IANUFACT          |                   | _                  |         |          |          |       |     |        |      |          |            |         |          |       |         |       |              |
| ••                                        | resi na t   |                 |                   |               | 0                 |                   |                    |         |          |          |       |     |        |      |          |            |         |          |       |         |       |              |
|                                           |             |                 | eption Tale       | <b>F</b> /1   |                   |                   |                    | _       |          |          |       |     |        |      |          |            | B       |          | ok Th | al (unh | eater | D            |
| Revise<br>Signa                           | ond Re      | s labert t      |                   |               |                   |                   |                    | Cá      |          |          |       | 72  |        |      | P        |            | CATION  | /14/2009 |       | JOB     |       | 1024178      |
| Your '                                    |             |                 |                   |               |                   |                   |                    |         | v        | ĪĪ       | V     |     | -      |      |          |            |         | ingkokT  |       | DRAN    |       |              |
|                                           |             |                 |                   |               | _ Date            |                   |                    |         |          |          |       |     |        |      |          |            | TV. 1.0 |          |       |         |       | <u>x</u> 11' |