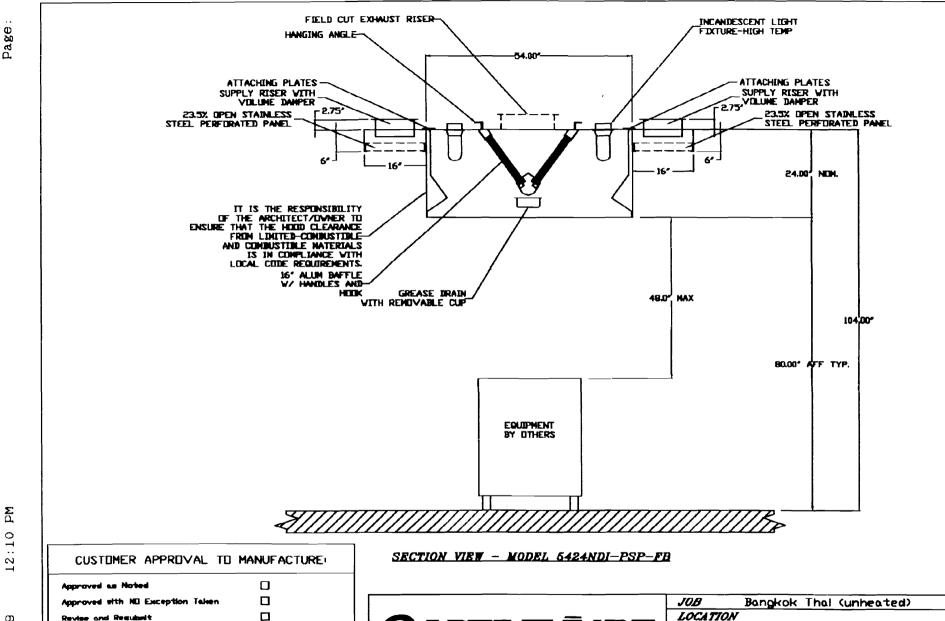

1

Grease Gutters provided? \_/ Hood Clearance reduction to Combustibles design/specs: 18" if not we will Instell 2459 1" panel Duct Clearance reduction to Combustibles design /specs: Zero Duct to be wrap in 3m grease duct Vibration Isolation System: Air Velocity within the duct system \_ EXHAUST 2850 CFM / MAKE UP AIR 256 Grease accumulation prevention system: Cleanouts N/A Duct run stairight Less then 10' Grease Duct enclosure 3 m 6 gease duct WIGP X\_\_\_\_\_ Wall \_\_\_\_\_ Exhaust Termination Roof Fire Suppression System <u>49AL</u> Exhaust fan mounting and clearance from the roof / wall or Combustibles: L'an 40" to to 18 014 ngsen. Exhaust fan distance from property lines // Exhaust fan distance from other vents or openings  $\mathcal{O}'$ Exhaust fan distance from adjacent buildings 10 Exhaust fan height above adjoining grade 20'**Hood Specs** Style of Hood ( Gra Type of Filter hall Height of filter above nearest cooking surface 36 Capacity of hood CFM EXHAUST 2850 CFM / MAKE-UP AIR 2565 CFM Make up Air system description and capacity make du Low presure vent box out trant of 1 ain to bring in 90% Fan Install O Ethau mm

671 Congress

| 000               | D INFO           |          |             | HAX.             |            |            | EXH      |             | RISERSS          |           | _     |                | 5     | UPPLY |              |       |         | настр                                  | HOLDE         | INFIG.   | ]             |            |
|-------------------|------------------|----------|-------------|------------------|------------|------------|----------|-------------|------------------|-----------|-------|----------------|-------|-------|--------------|-------|---------|----------------------------------------|---------------|----------|---------------|------------|
|                   | HEDEL            |          | NGTH        | CODKING<br>TEMP, |            |            | отніц    |             |                  | SP.       | <br>  | DTAL<br>P. CFH | VIDTH | LENG  | RISER(S      |       | S.P.    | CONSTRUCTION                           | END TO<br>END | RDv      |               |            |
| 1                 | 5424<br>NDI-PSP- |          | 0.00*       | 600 Deg.         | 285        | 0 1.       | 47 1     | 197         | 285              | 0 -0.50   | 5     | 2565           |       |       |              |       |         | 430 SS<br>100%                         | ALONE         | ALONE    | 4             |            |
|                   |                  |          |             | L                | L          | ·          | l        |             |                  |           | ,     |                | ·     | I     | 1            | L     |         | 1002                                   |               |          | 1             |            |
| [00]              | D INFO           | <u> </u> | 2N<br>FILTE | R(S)             |            |            | 1        |             | LIGHT            |           |       | т—–            |       |       |              | U     | TLITY ( | ABINET(S)                              | ÷             |          |               | 1          |
| HOOD<br>NO.       |                  | TYPE     |             | 1 1              | ГІСНТ      | LENGTH     | YTO      |             | TYPE             |           | VIRE  | LOCAT          |       |       | FIRE S       | YSTEM |         | ELECTRICAL                             |               | SVITCHES |               | HOOD       |
|                   |                  |          |             |                  |            |            | <u> </u> |             |                  |           | GUARD |                |       | TYPE  |              | SIZ   | E       | MEDEL #                                | BUANT         |          | CATION PIPING |            |
| 1                 | Alum Ba          | Ffle v/  | Handle      | s 4 4            | 16"<br>16" | 16"<br>20" | 4 4 1    | incond      | escent l         | Jght Fixt | NC    |                |       |       |              |       |         |                                        |               |          | NC            | 351<br>LBS |
| 100               | OPTIC            | NS       |             |                  |            |            | ••       |             |                  |           |       | •              | -     |       |              |       |         |                                        | - <b>•</b>    | <b>4</b> |               |            |
|                   |                  |          |             |                  |            |            |          |             |                  |           |       |                |       | ]     |              |       |         |                                        |               |          |               |            |
| NO                | OPTION           |          |             |                  |            |            |          |             |                  |           |       |                |       |       |              |       |         |                                        |               |          |               |            |
| 1                 | LEFT E           | ND STA   | NORFO       | TN/INS-          | TSI AN     |            | · Vid    | le In       | sulated          |           |       |                |       | 1     |              |       |         |                                        |               |          |               |            |
| •                 |                  |          |             | 114 213          | 4-346-1711 |            |          | ~ 4         |                  |           |       |                |       |       |              |       |         |                                        |               |          |               |            |
|                   | right            | END ST   | NOUFF       | FIN/INS-         | - ISLA     |            | I VI     | de li       | nsulated         |           |       |                |       | ĺ     |              |       |         |                                        |               |          |               |            |
|                   | PORATE           | D SUF    | PLY         | PLENU            | N(S)       |            |          |             |                  |           |       |                |       | -     |              |       |         |                                        |               |          |               |            |
| HODD              |                  |          |             |                  |            |            | RISER    | <u>(\$)</u> |                  |           |       |                |       |       |              |       |         |                                        |               |          |               |            |
| NC.               | POS.             | LENGTH   | VIDTH       | HEIGHT           | VIDT       | I LENG     | DIA.     | CEM         | S.P.             |           |       |                |       |       |              |       |         |                                        |               |          |               |            |
| 1                 | Back             | 74"      | 16*         | 6'               | 10"        | 16*        |          | 641         | 0.116*           |           |       |                |       |       |              |       |         |                                        |               |          |               |            |
| ļ                 |                  | 7.4      |             |                  | 10*        | 16*        |          | 641         | 0116"            |           |       |                |       |       |              |       |         |                                        |               |          |               |            |
|                   | Front            | 74*      | 16'         | 6'               | 10"        | 16*        |          | 641<br>641  | 0.116*<br>0.116* |           |       |                |       |       |              |       |         |                                        |               |          |               |            |
|                   | CUSTEM           |          | PPNV        |                  | MAN        |            |          |             |                  |           |       |                |       |       |              |       |         | BUIL                                   | T IN CI       | DMPLIA   | STANDARDS     |            |
|                   |                  |          |             |                  |            | ]          |          |             |                  |           |       |                |       |       |              |       |         |                                        |               |          |               |            |
|                   | aroved as        |          |             |                  | -          | ]          |          |             |                  |           |       |                |       |       |              | _     | Ŀ       | <i>108</i> Bar                         | ngkok         | Thal (   | (nheated)     |            |
| App               | noved as         | h NC Exc | ep tion     | Talen            | 6          |            |          |             |                  |           |       |                |       |       |              |       |         |                                        |               |          | in neu ceur   |            |
| Арт<br>Арт        |                  |          | eption      | Taiven           |            | 2          |          |             |                  |           |       |                |       |       | 1 <i>=</i> - |       | =       | LOCATTON                               |               |          |               |            |
| App<br>App<br>Rev | woved witi       |          | eption      | Taken            |            |            |          |             | (                |           | P     |                |       |       |              |       |         | 00CATTON<br>0ATB 9/14/1<br>0WC # Bangk |               | 50       |               | 24178      |