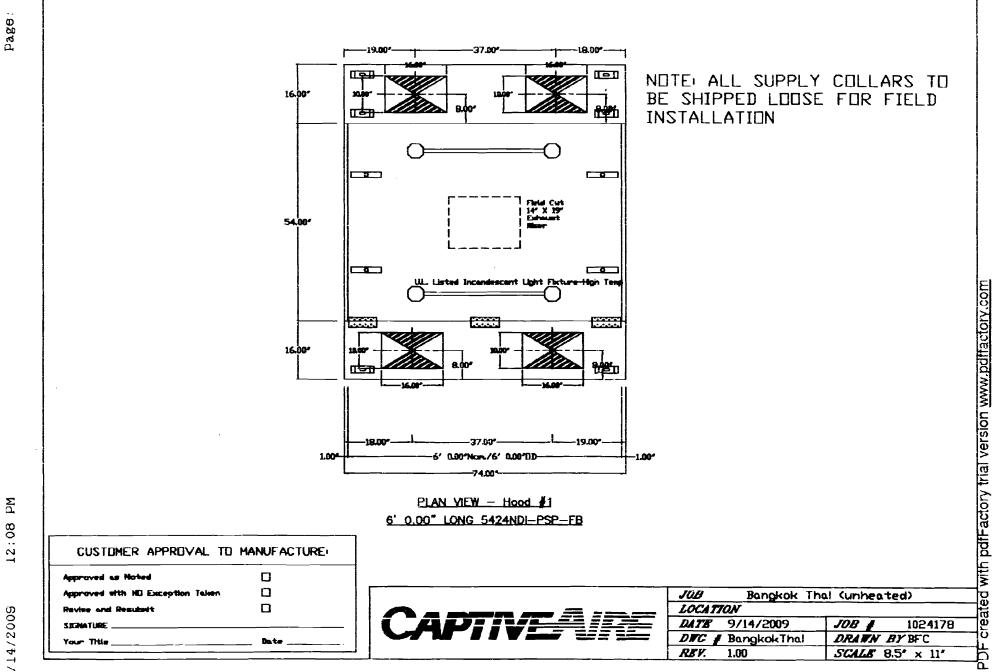

1

Grease Gutters provided? \_/ Hood Clearance reduction to Combustibles design/specs: 18" if not we will Instell 2459 1" panel Duct Clearance reduction to Combustibles design /specs: Zero Duct to be wrap in 3m grease duct Vibration Isolation System: Air Velocity within the duct system \_ EXHAUST 2850 CFM / MAKE UP AIR 256 Grease accumulation prevention system: Cleanouts N/A Duct run stairight Less then 10' Grease Duct enclosure 3 m 6 gease duct WIGP X\_\_\_\_\_ Wall \_\_\_\_\_ Exhaust Termination Roof Fire Suppression System <u>49AL</u> Exhaust fan mounting and clearance from the roof / wall or Combustibles: L'an 40" to to 18 014 ngsen. Exhaust fan distance from property lines // Exhaust fan distance from other vents or openings  $\mathcal{O}'$ Exhaust fan distance from adjacent buildings 10 Exhaust fan height above adjoining grade 20'**Hood Specs** Style of Hood ( Gra Type of Filter hall Height of filter above nearest cooking surface 36 Capacity of hood CFM EXHAUST 2850 CFM / MAKE-UP AIR 2565 CFM Make up Air system description and capacity make du Low presure vent box out trant of 1 ain to bring in 90% Fan Install O Ethau mm

671 Congress

| 000               | D INFO           |          |             | HAX.             |            |            | EXH      |             | RISERSS          |           | _     |                | 5     | UPPLY |              |       |         | настр                                  | HOLDE         | INFIG.   | ]             |            |
|-------------------|------------------|----------|-------------|------------------|------------|------------|----------|-------------|------------------|-----------|-------|----------------|-------|-------|--------------|-------|---------|----------------------------------------|---------------|----------|---------------|------------|
|                   | HEDEL            |          | NGTH        | CODKING<br>TEMP, |            |            | отніц    |             |                  | SP.       | <br>  | DTAL<br>P. CFH | VIDTH | LENG  | RISER(S      |       | S.P.    | CONSTRUCTION                           | END TO<br>END | RDv      |               |            |
| 1                 | 5424<br>NDI-PSP- |          | 0.00*       | 600 Deg.         | 285        | 0 1.       | 47 1     | 197         | 285              | 0 -0.50   | 5     | 2565           |       |       |              |       |         | 430 SS<br>100%                         | ALONE         | ALONE    | 4             |            |
|                   |                  |          |             | L                | L          | ·          | l        |             |                  |           | ,     |                | ·     | I     | 1            | L     |         | 1002                                   |               |          | 1             |            |
| [00]              | D INFO           | <u> </u> | 2N<br>FILTE | R(S)             |            |            | 1        |             | LIGHT            |           |       | т—–            |       |       |              | U     | TLITY ( | ABINET(S)                              | ÷             |          |               | 1          |
| HOOD<br>NO.       |                  | TYPE     |             | 1 1              | ГІСНТ      | LENGTH     | YTO      |             | TYPE             |           | VIRE  | LOCAT          |       |       | FIRE S       | YSTEM |         | ELECTRICAL                             |               | SVITCHES |               | HOOD       |
|                   |                  |          |             |                  |            |            | <u> </u> |             |                  |           | GUARD |                |       | TYPE  |              | SIZ   | E       | MEDEL #                                | BUANT         |          | CATION PIPING |            |
| 1                 | Alum Ba          | Ffle v/  | Handle      | s 4 4            | 16"<br>16" | 16"<br>20" | 4 4 1    | incond      | escent l         | Jght Fixt | NC    |                |       |       |              |       |         |                                        |               |          | NC            | 351<br>LBS |
| 100               | OPTIC            | NS       |             |                  |            |            | ••       |             |                  |           |       | •              | -     |       |              |       |         |                                        | - <b>•</b>    | <b>4</b> |               |            |
|                   |                  |          |             |                  |            |            |          |             |                  |           |       |                |       | ]     |              |       |         |                                        |               |          |               |            |
| NO                | OPTION           |          |             |                  |            |            |          |             |                  |           |       |                |       |       |              |       |         |                                        |               |          |               |            |
| 1                 | LEFT E           | ND STA   | NORFO       | TN/INS-          | TSI AN     |            | · Vid    | le In       | sulated          |           |       |                |       | 1     |              |       |         |                                        |               |          |               |            |
| •                 |                  |          |             | 114 213          | 4-346-1711 |            |          | ~ 4         |                  |           |       |                |       |       |              |       |         |                                        |               |          |               |            |
|                   | right            | END ST   | NOUFF       | FIN/INS-         | - ISLA     |            | I VI     | de li       | nsulated         |           |       |                |       | ĺ     |              |       |         |                                        |               |          |               |            |
|                   | PORATE           | D SUF    | PLY         | PLENU            | N(S)       |            |          |             |                  |           |       |                |       | -     |              |       |         |                                        |               |          |               |            |
| HODD              |                  |          |             |                  |            |            | RISER    | <u>(\$)</u> |                  |           |       |                |       |       |              |       |         |                                        |               |          |               |            |
| NC.               | POS.             | LENGTH   | VIDTH       | HEIGHT           | VIDT       | I LENG     | DIA.     | CEM         | S.P.             |           |       |                |       |       |              |       |         |                                        |               |          |               |            |
| 1                 | Back             | 74"      | 16*         | 6'               | 10"        | 16*        |          | 641         | 0.116*           |           |       |                |       |       |              |       |         |                                        |               |          |               |            |
| ļ                 |                  | 7.4      |             |                  | 10*        | 16*        |          | 641         | 0116"            |           |       |                |       |       |              |       |         |                                        |               |          |               |            |
|                   | Front            | 74*      | 16'         | 6'               | 10"        | 16*        |          | 641<br>641  | 0.116*<br>0.116* |           |       |                |       |       |              |       |         |                                        |               |          |               |            |
|                   | CUSTEM           |          | PPNV        |                  | MAN        |            |          |             |                  |           |       |                |       |       |              |       |         | BUIL                                   | T IN CI       | DMPLIA   | STANDARDS     |            |
|                   |                  |          |             |                  |            | ]          |          |             |                  |           |       |                |       |       |              |       |         |                                        |               |          |               |            |
|                   | aroved as        |          |             |                  | -          | ]          |          |             |                  |           |       |                |       |       |              | _     | Ŀ       | <i>108</i> Bar                         | ngkok         | Thal (   | (nheated)     |            |
| App               | noved as         | h NC Exc | ep tion     | Talen            | 6          |            |          |             |                  |           |       |                |       |       |              |       |         |                                        |               |          | in neu ceur   |            |
| Арт<br>Арт        |                  |          | eption      | Taiven           |            | 2          |          |             |                  |           |       |                |       |       | 1 <i>=</i> - |       | =       | LOCATTON                               |               |          |               |            |
| App<br>App<br>Rev | woved witi       |          | eption      | Taken            |            |            |          |             | (                |           | P     |                |       |       |              |       |         | 00CATTON<br>0ATB 9/14/1<br>0WC # Bangk |               | 50       |               | 24178      |