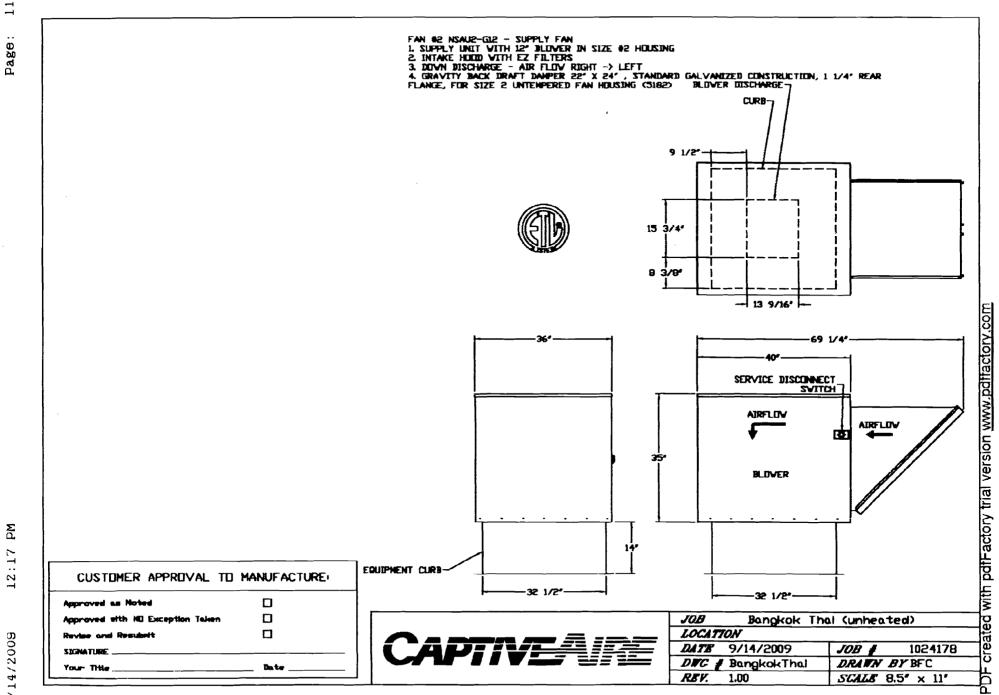

Comments:

10/23/2009-jmb: Spoke to Dan B. About the exhaust termination/hood location as this is a narrow building with an adjacent structure on the left side and ROW on the right. He confirmed the hood is in the center of the building and exhaust will be 10' from adjacent building.

1

Grease Gutters provided? \_/ Hood Clearance reduction to Combustibles design/specs: 18" if not we will Instell 2459 1" panel Duct Clearance reduction to Combustibles design /specs: Zero Duct to be wrap in 3m grease duct Vibration Isolation System: Air Velocity within the duct system \_ EXHAUST 2850 CFM / MAKE UP AIR 256 Grease accumulation prevention system: Cleanouts N/A Duct run stairight Less then 10' Grease Duct enclosure 3 m 6 gease duct WIGP X\_\_\_\_\_ Wall \_\_\_\_\_ Exhaust Termination Roof Fire Suppression System <u>49AL</u> Exhaust fan mounting and clearance from the roof / wall or Combustibles: L'an 40" to to 18 014 ngsen. Exhaust fan distance from property lines // Exhaust fan distance from other vents or openings  $\mathcal{O}'$ Exhaust fan distance from adjacent buildings 10 Exhaust fan height above adjoining grade 20'**Hood Specs** Style of Hood ( Gra Type of Filter hall Height of filter above nearest cooking surface 36 Capacity of hood CFM EXHAUST 2850 CFM / MAKE-UP AIR 2565 CFM Make up Air system description and capacity make du Low presure vent box out trant of 1 ain to bring in 90% Fan Install O Ethau mm