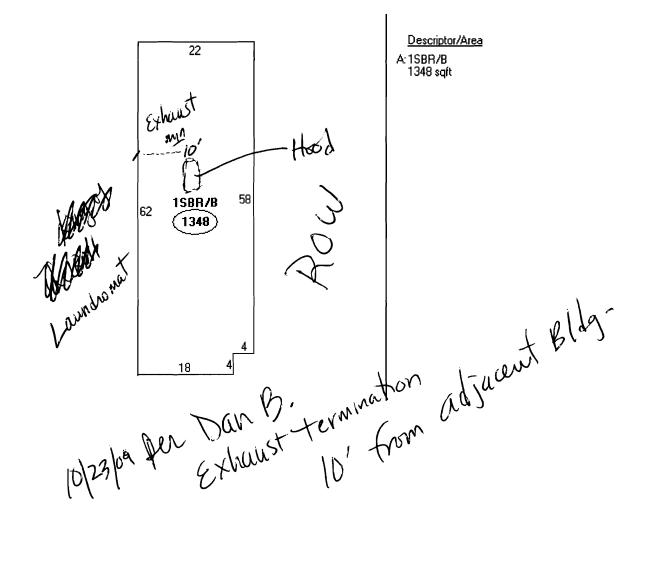

Comments:

10/23/2009-jmb: Spoke to Dan B. About the exhaust termination/hood location as this is a narrow building with an adjacent structure on the left side and ROW on the right. He confirmed the hood is in the center of the building and exhaust will be 10' from adjacent building.