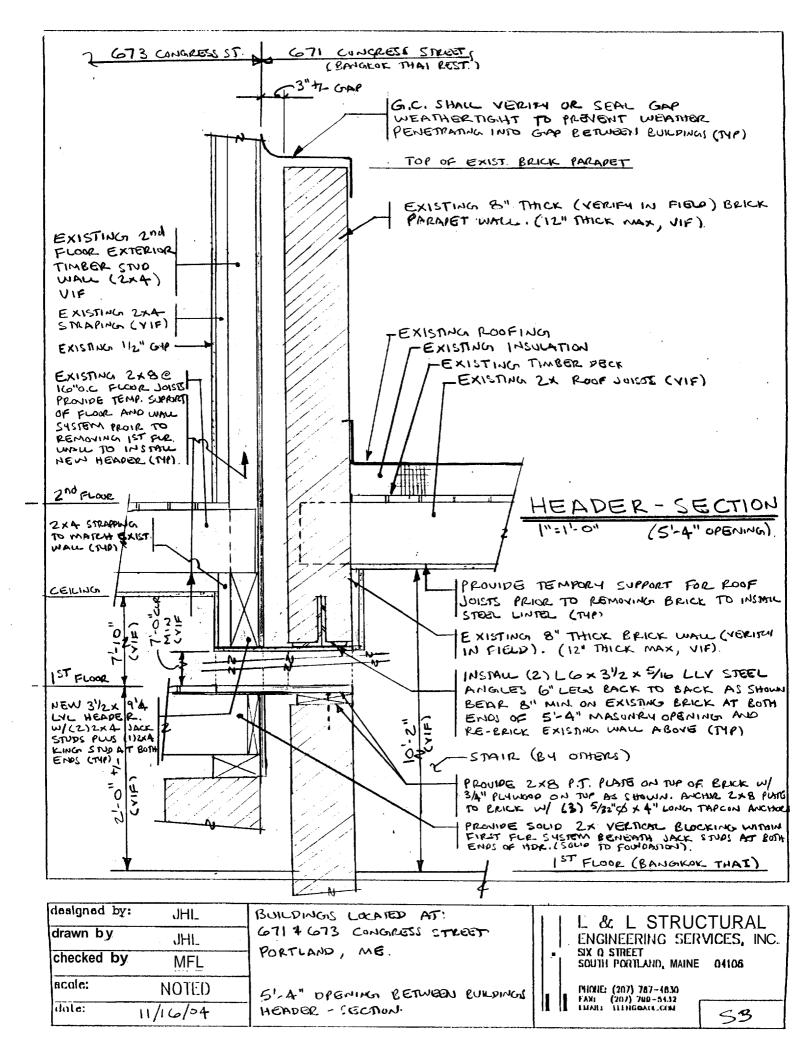

## BUILDING LOCATED AT: 671 & 673 CONGRESS STREET PORTLAND, MAINE

# 5'-4" OPENING BETWEEN BUILDINGS HEADER DETAIL

Prepared for: Rothana Chap Home View Builders, LLC 9 Pond View Drive Scarborough, Maine 04074

Submission Date: November 16,2004 Drawings Submitted: S1 thru S3

671 is a single story, twenty-one (21) feet by sixty (60) feet brick building and 673 is a two story sixteen (16) feet by sixty (60) feet wood frame building. Currently the wall **of** the two buildings is connected by an eight inch (8") concrete block wall. Two to four steps will also be needed, because the two floors are not at the same level. The structural support and design of the opening is done by an engineering firm L & L Structural Engineering Services, Inc. Please see attached document for detail.