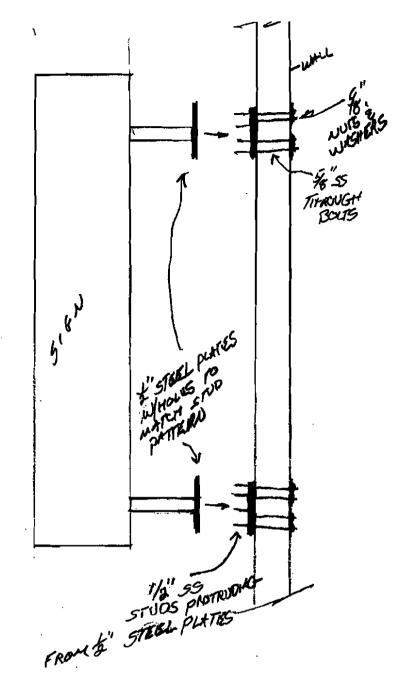

#### Comments:

6/28/2010-gg: received permit by mail. /gg

6/29/2010-gg: received from historic on 06-28-2010. /gg

7/1/2010-jmb: Left msg for Randy B. For details on attachment and where on the building the sign is placed. Randy called and will email a drawing for the wall attachment, he is doing the sign and attaching it to the brackets installed by the contractors.

7/6/2010-jmb: Received attachment drawing, ok to issue

#### Jeannie,

Attach is a drawing showing the mounting method for the sign. Sorry about the hand drawing, all my designers took off after lunch for the holiday. Thanks,

Randy Burr **Burr Signs** 50 Downeast Dr. Yarmouth, ME 04096 207-846-7622 (ph) 207-846-7623 (fx)