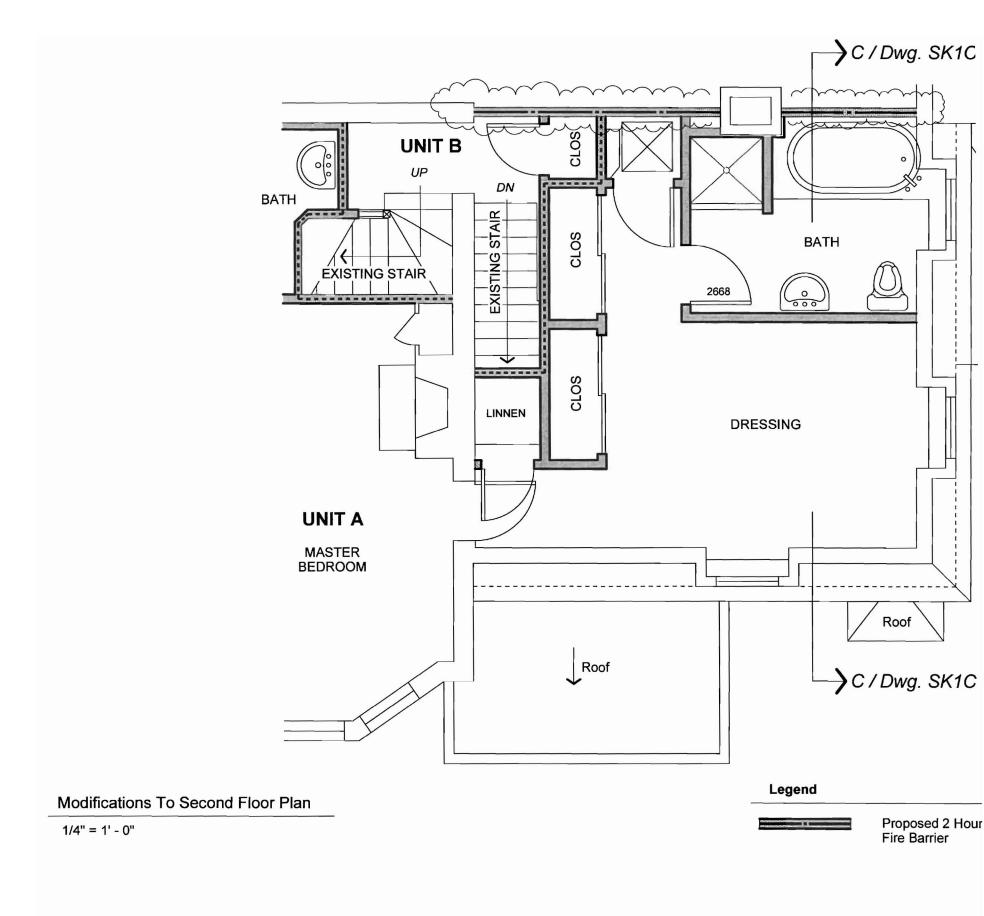

#### Permit No: CBL: Date Applied For: City of Portland, Maine - Building or Use Permit 07-1288 10/12/2007 046 B022001 389 Congress Street, 04101 Tel: (207) 874-8703, Fax: (207) 874-8716 Location of Construction: Owner Name: Owner Address: Phone: 11 DEERING ST 13 DEERING ST MCKEEN KATHLEEN & JAMES Business Name: Contractor Name: Contractor Address: Phone Center Line Construction, Inc. P.O. Box 1264 Portland (207) 233-6487 Lessee/Buyer's Name Phone: Permit Type: Change of Use - Dwellings **Proposed Project Description:** Proposed Use: 2 Family Home - Change of use w/ tenant fit-up from 3 family to 2 Change of use w/ tenant fit-up from 3 Family to 2 Family Family 10/31/2007 Reviewer: Ann Machado **Approval Date:** Dept: Zoning **Status:** Approved with Conditions Ok to Issue: Note: Legal use was: 1st floor - front d.u. & rear dental lab 2nd & 3rd floors - 2 dwelling units (total) 1) ANY exterior work requires a separate review and approval thru Historic Preservation. This property is located within an Historic 2) This permit is being approved on the basis of plans submitted. Any deviations shall require a separate approval before starting that work. 3) With the issuance of this permit and the certificate of occupancy, this property will be a two family dwelling. Any change of use shall require a separate permit application for review and approval. Dept: Building Reviewer: Chris Hanson **Status:** Approved with Conditions Approval Date: 12/10/2007 Ok to Issue: Note: 1) This permit is being approved on the conition that the seperation of 11 and 13 will be an approved UL listed assembly as req. For a 2 hour seperation. 2) All bedrooms shall have at least one code compliant egress window 3) prior to close -in a U.L. Listed 2 hour demising wall must be approved by this office Chris Hanson 4) Permit approved based on the plans submitted and reviewed w/owner/contractor, with additional information as agreed on and as noted on plans. 5) Separate permits are required for any electrical, plumbing, or HVAC systems.