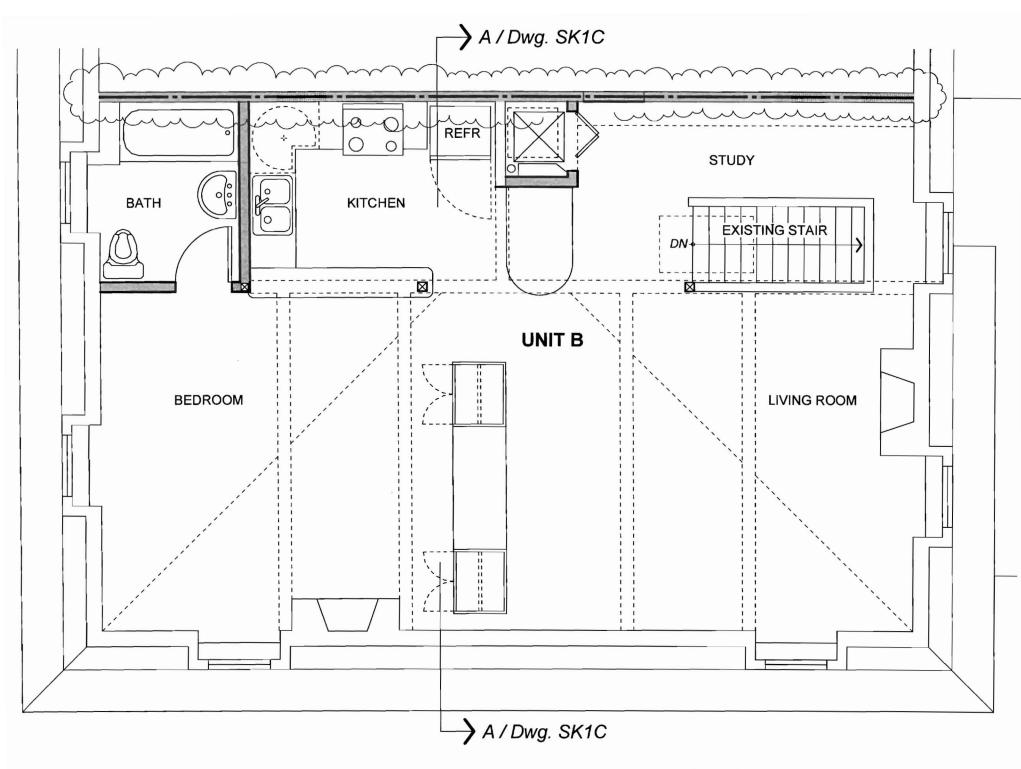

#### Permit No: CBL: Date Applied For: City of Portland, Maine - Building or Use Permit 07-1288 10/12/2007 046 B022001 389 Congress Street, 04101 Tel: (207) 874-8703, Fax: (207) 874-8716 Location of Construction: Owner Name: Owner Address: Phone: 11 DEERING ST 13 DEERING ST MCKEEN KATHLEEN & JAMES Business Name: Contractor Name: Contractor Address: Phone Center Line Construction, Inc. P.O. Box 1264 Portland (207) 233-6487 Lessee/Buyer's Name Phone: Permit Type: Change of Use - Dwellings **Proposed Project Description:** Proposed Use: 2 Family Home - Change of use w/ tenant fit-up from 3 family to 2 Change of use w/ tenant fit-up from 3 Family to 2 Family Family 10/31/2007 Reviewer: Ann Machado **Approval Date:** Dept: Zoning **Status:** Approved with Conditions Ok to Issue: Note: Legal use was: 1st floor - front d.u. & rear dental lab 2nd & 3rd floors - 2 dwelling units (total) 1) ANY exterior work requires a separate review and approval thru Historic Preservation. This property is located within an Historic 2) This permit is being approved on the basis of plans submitted. Any deviations shall require a separate approval before starting that work. 3) With the issuance of this permit and the certificate of occupancy, this property will be a two family dwelling. Any change of use shall require a separate permit application for review and approval. Dept: Building Reviewer: Chris Hanson **Status:** Approved with Conditions Approval Date: 12/10/2007 Ok to Issue: Note: 1) This permit is being approved on the conition that the seperation of 11 and 13 will be an approved UL listed assembly as req. For a 2 hour seperation. 2) All bedrooms shall have at least one code compliant egress window 3) prior to close -in a U.L. Listed 2 hour demising wall must be approved by this office Chris Hanson 4) Permit approved based on the plans submitted and reviewed w/owner/contractor, with additional information as agreed on and as noted on plans. 5) Separate permits are required for any electrical, plumbing, or HVAC systems.

- Separate plans may need to be submitted for approval as a part of this process.
- 6) ANY exterior work requires separate review and approval thru Historic Preservation
- 7) The design load spec sheets for any engineered beam(s) must be submitted to this office.
- 8) Hardwired interconnected battery backup smoke detectors shall be installed in all bedrooms, protecting the bedrooms, and on every
- 9) There must be a 2" clearance maintained between the chimney and any combustible material, with draft stopping per code at each level
- 10 All penetrations between dwelling units and dwelling units and common areas shall be protected with approved firestop materials, and recessed lighting/vent fixtures shall not reduce the (1 hour) required rating.
- 11 Fastener schedule per the IRC 2003