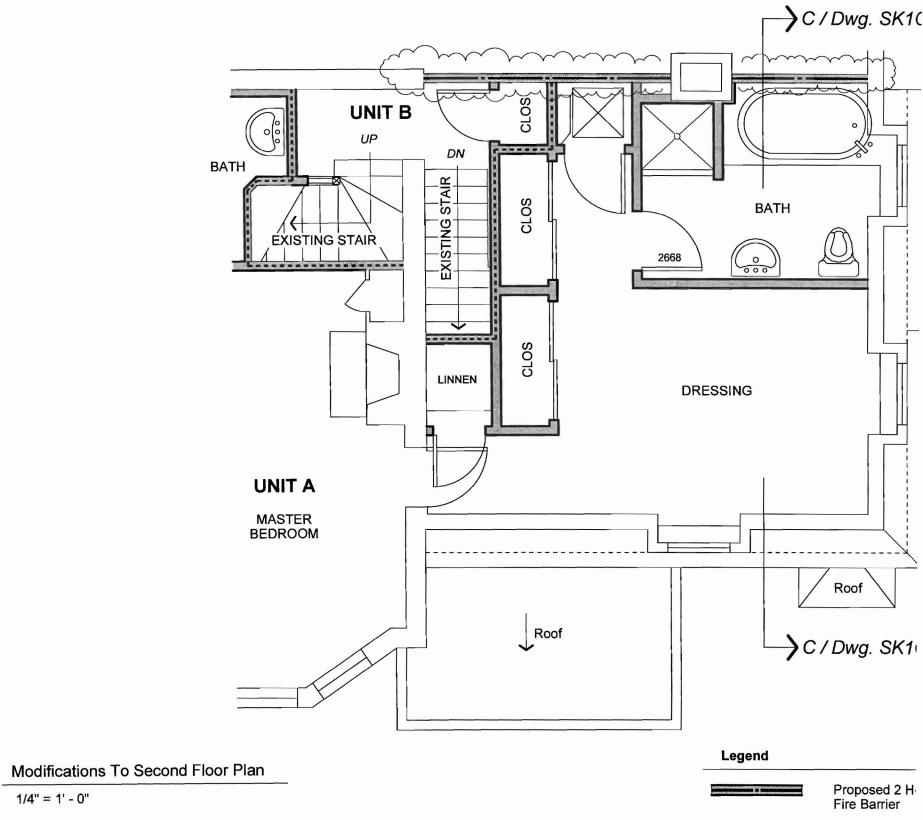

#### Permit No: CBL: Date Applied For: City of Portland, Maine - Building or Use Permit 07-1288 10/12/2007 046 B022001 389 Congress Street, 04101 Tel: (207) 874-8703, Fax: (207) 874-8716 Location of Construction: Owner Name: Owner Address: Phone: 11 DEERING ST 13 DEERING ST MCKEEN KATHLEEN & JAMES Business Name: Contractor Name: Contractor Address: Phone Center Line Construction, Inc. P.O. Box 1264 Portland (207) 233-6487 Lessee/Buyer's Name Phone: Permit Type: Change of Use - Dwellings **Proposed Project Description:** Proposed Use: 2 Family Home - Change of use w/ tenant fit-up from 3 family to 2 Change of use w/ tenant fit-up from 3 Family to 2 Family Family 10/31/2007 Reviewer: Ann Machado **Approval Date:** Dept: Zoning **Status:** Approved with Conditions Ok to Issue: Note: Legal use was: 1st floor - front d.u. & rear dental lab 2nd & 3rd floors - 2 dwelling units (total) 1) ANY exterior work requires a separate review and approval thru Historic Preservation. This property is located within an Historic 2) This permit is being approved on the basis of plans submitted. Any deviations shall require a separate approval before starting that work. 3) With the issuance of this permit and the certificate of occupancy, this property will be a two family dwelling. Any change of use shall require a separate permit application for review and approval. Dept: Building Reviewer: Chris Hanson **Status:** Approved with Conditions Approval Date: 12/10/2007 Ok to Issue: Note: 1) This permit is being approved on the conition that the seperation of 11 and 13 will be an approved UL listed assembly as req. For a 2 hour seperation. 2) All bedrooms shall have at least one code compliant egress window 3) prior to close -in a U.L. Listed 2 hour demising wall must be approved by this office Chris Hanson 4) Permit approved based on the plans submitted and reviewed w/owner/contractor, with additional information as agreed on and as noted on plans. 5) Separate permits are required for any electrical, plumbing, or HVAC systems.

- Separate plans may need to be submitted for approval as a part of this process.
- 6) ANY exterior work requires separate review and approval thru Historic Preservation
- 7) The design load spec sheets for any engineered beam(s) must be submitted to this office.
- 8) Hardwired interconnected battery backup smoke detectors shall be installed in all bedrooms, protecting the bedrooms, and on every
- 9) There must be a 2" clearance maintained between the chimney and any combustible material, with draft stopping per code at each level
- 10 All penetrations between dwelling units and dwelling units and common areas shall be protected with approved firestop materials, and recessed lighting/vent fixtures shall not reduce the (1 hour) required rating.
- 11 Fastener schedule per the IRC 2003