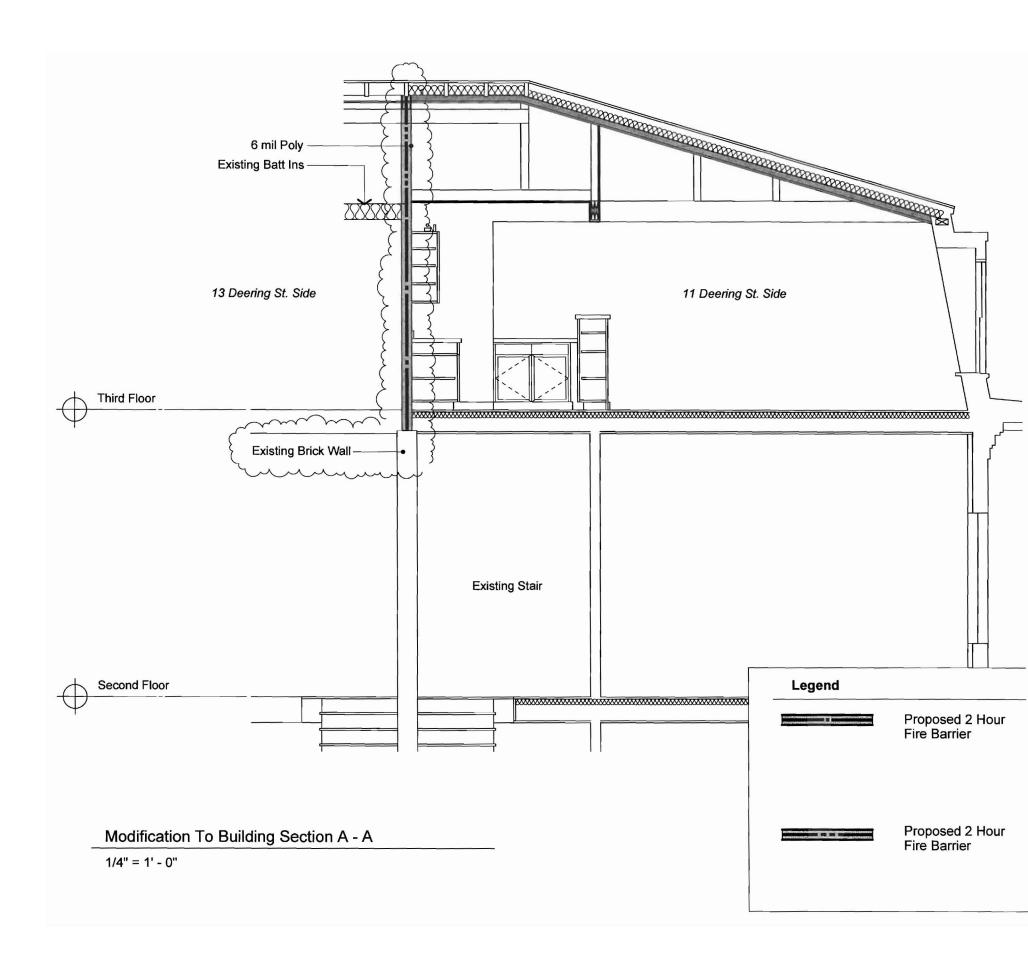

#### Permit No: CBL: Date Applied For: City of Portland, Maine - Building or Use Permit 07-1288 10/12/2007 046 B022001 389 Congress Street, 04101 Tel: (207) 874-8703, Fax: (207) 874-8716 Location of Construction: Owner Name: Owner Address: Phone: 11 DEERING ST 13 DEERING ST MCKEEN KATHLEEN & JAMES Business Name: Contractor Name: Contractor Address: Phone Center Line Construction, Inc. P.O. Box 1264 Portland (207) 233-6487 Lessee/Buyer's Name Phone: Permit Type: Change of Use - Dwellings **Proposed Project Description:** Proposed Use: 2 Family Home - Change of use w/ tenant fit-up from 3 family to 2 Change of use w/ tenant fit-up from 3 Family to 2 Family Family 10/31/2007 Reviewer: Ann Machado **Approval Date:** Dept: Zoning **Status:** Approved with Conditions Ok to Issue: Note: Legal use was: 1st floor - front d.u. & rear dental lab 2nd & 3rd floors - 2 dwelling units (total) 1) ANY exterior work requires a separate review and approval thru Historic Preservation. This property is located within an Historic 2) This permit is being approved on the basis of plans submitted. Any deviations shall require a separate approval before starting that work. 3) With the issuance of this permit and the certificate of occupancy, this property will be a two family dwelling. Any change of use shall require a separate permit application for review and approval. Dept: Building Reviewer: Chris Hanson **Status:** Approved with Conditions Approval Date: 12/10/2007 Ok to Issue: Note: 1) This permit is being approved on the conition that the seperation of 11 and 13 will be an approved UL listed assembly as req. For a 2 hour seperation. 2) All bedrooms shall have at least one code compliant egress window 3) prior to close -in a U.L. Listed 2 hour demising wall must be approved by this office Chris Hanson 4) Permit approved based on the plans submitted and reviewed w/owner/contractor, with additional information as agreed on and as noted on plans. 5) Separate permits are required for any electrical, plumbing, or HVAC systems.

- Separate plans may need to be submitted for approval as a part of this process.
- 6) ANY exterior work requires separate review and approval thru Historic Preservation
- 7) The design load spec sheets for any engineered beam(s) must be submitted to this office.
- 8) Hardwired interconnected battery backup smoke detectors shall be installed in all bedrooms, protecting the bedrooms, and on every
- 9) There must be a 2" clearance maintained between the chimney and any combustible material, with draft stopping per code at each level
- 10 All penetrations between dwelling units and dwelling units and common areas shall be protected with approved firestop materials, and recessed lighting/vent fixtures shall not reduce the (1 hour) required rating.
- 11 Fastener schedule per the IRC 2003