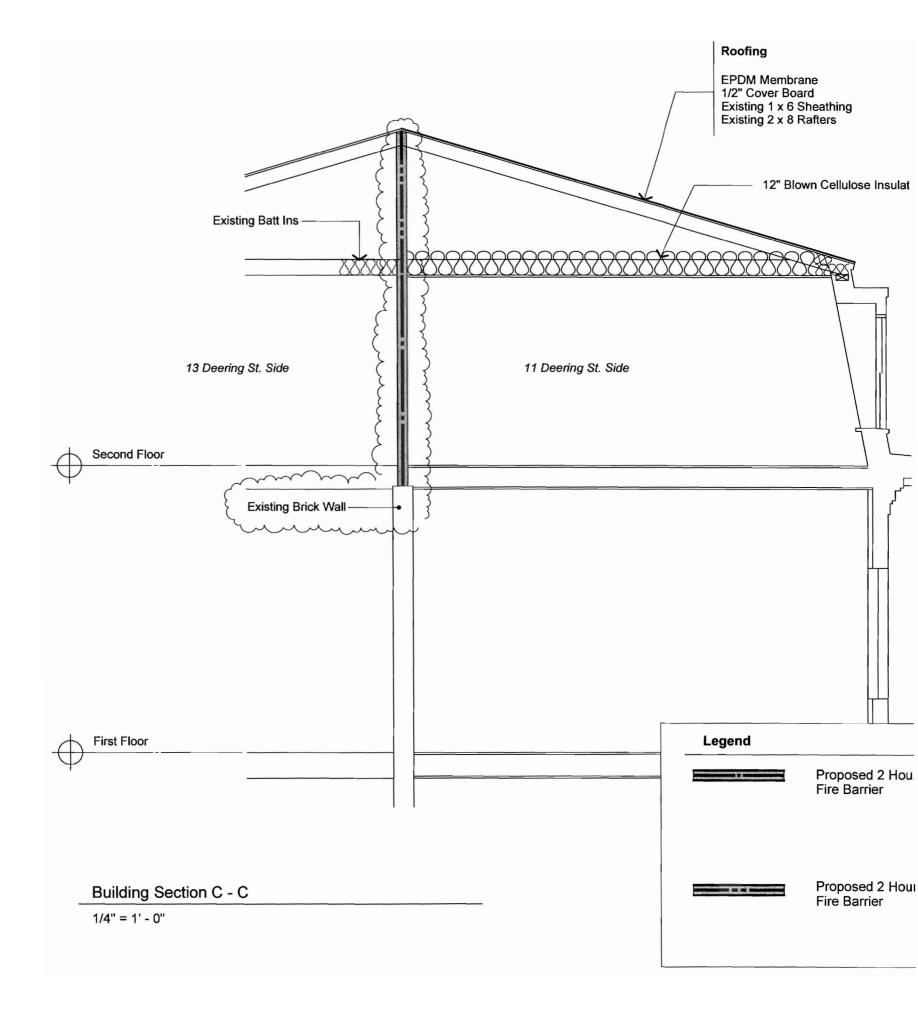

#### Permit No: CBL: Date Applied For: City of Portland, Maine - Building or Use Permit 07-1288 10/12/2007 046 B022001 389 Congress Street, 04101 Tel: (207) 874-8703, Fax: (207) 874-8716 Location of Construction: Owner Name: Owner Address: Phone: 11 DEERING ST 13 DEERING ST MCKEEN KATHLEEN & JAMES Business Name: Contractor Name: Contractor Address: Phone Center Line Construction, Inc. P.O. Box 1264 Portland (207) 233-6487 Lessee/Buyer's Name Phone: Permit Type: Change of Use - Dwellings **Proposed Project Description:** Proposed Use: 2 Family Home - Change of use w/ tenant fit-up from 3 family to 2 Change of use w/ tenant fit-up from 3 Family to 2 Family Family 10/31/2007 Reviewer: Ann Machado **Approval Date:** Dept: Zoning **Status:** Approved with Conditions Ok to Issue: Note: Legal use was: 1st floor - front d.u. & rear dental lab 2nd & 3rd floors - 2 dwelling units (total) 1) ANY exterior work requires a separate review and approval thru Historic Preservation. This property is located within an Historic 2) This permit is being approved on the basis of plans submitted. Any deviations shall require a separate approval before starting that work. 3) With the issuance of this permit and the certificate of occupancy, this property will be a two family dwelling. Any change of use shall require a separate permit application for review and approval. Dept: Building Reviewer: Chris Hanson **Status:** Approved with Conditions Approval Date: 12/10/2007 Ok to Issue: Note: 1) This permit is being approved on the conition that the seperation of 11 and 13 will be an approved UL listed assembly as req. For a 2 hour seperation. 2) All bedrooms shall have at least one code compliant egress window 3) prior to close -in a U.L. Listed 2 hour demising wall must be approved by this office Chris Hanson 4) Permit approved based on the plans submitted and reviewed w/owner/contractor, with additional information as agreed on and as noted on plans. 5) Separate permits are required for any electrical, plumbing, or HVAC systems.

- Separate plans may need to be submitted for approval as a part of this process.
- 6) ANY exterior work requires separate review and approval thru Historic Preservation
- 7) The design load spec sheets for any engineered beam(s) must be submitted to this office.
- 8) Hardwired interconnected battery backup smoke detectors shall be installed in all bedrooms, protecting the bedrooms, and on every
- 9) There must be a 2" clearance maintained between the chimney and any combustible material, with draft stopping per code at each level
- 10 All penetrations between dwelling units and dwelling units and common areas shall be protected with approved firestop materials, and recessed lighting/vent fixtures shall not reduce the (1 hour) required rating.
- 11 Fastener schedule per the IRC 2003