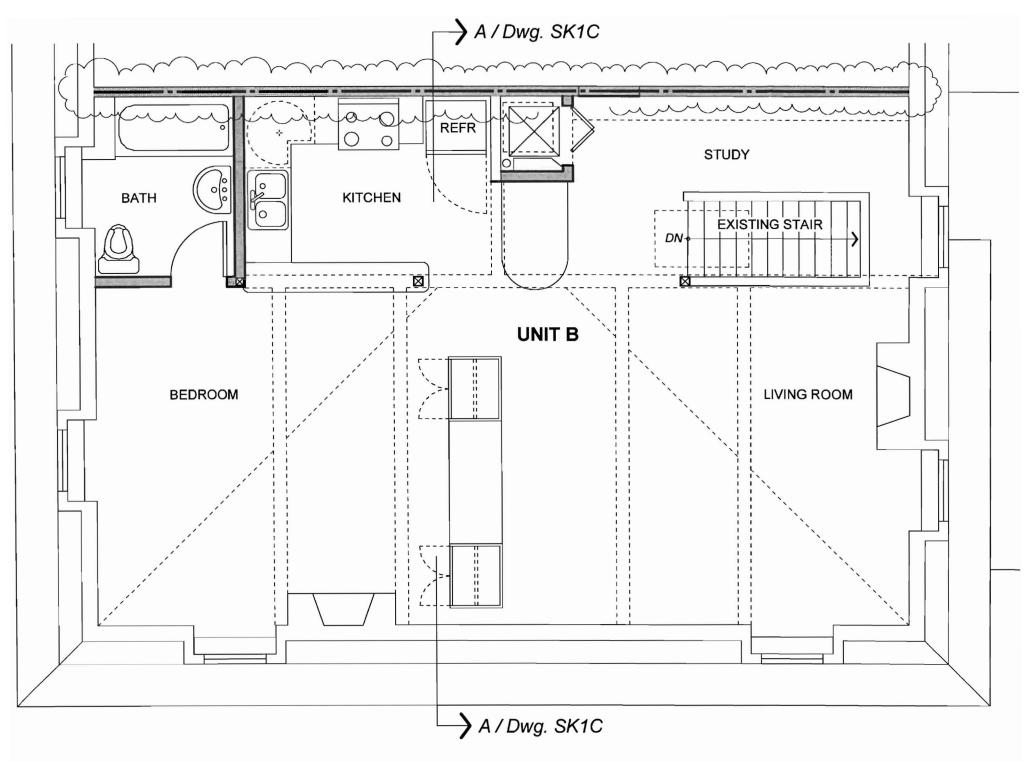

#### Permit No: CBL: Date Applied For: City of Portland, Maine - Building or Use Permit 07-1288 10/12/2007 046 B022001 389 Congress Street, 04101 Tel: (207) 874-8703, Fax: (207) 874-8716 Location of Construction: Owner Name: Owner Address: Phone: 11 DEERING ST 13 DEERING ST MCKEEN KATHLEEN & JAMES Business Name: Contractor Name: Contractor Address: Phone Center Line Construction, Inc. P.O. Box 1264 Portland (207) 233-6487 Lessee/Buyer's Name Phone: Permit Type: Change of Use - Dwellings **Proposed Project Description:** Proposed Use: 2 Family Home - Change of use w/ tenant fit-up from 3 family to 2 Change of use w/ tenant fit-up from 3 Family to 2 Family Family 10/31/2007 Reviewer: Ann Machado **Approval Date:** Dept: Zoning **Status:** Approved with Conditions Ok to Issue: Note: Legal use was: 1st floor - front d.u. & rear dental lab 2nd & 3rd floors - 2 dwelling units (total) 1) ANY exterior work requires a separate review and approval thru Historic Preservation. This property is located within an Historic 2) This permit is being approved on the basis of plans submitted. Any deviations shall require a separate approval before starting that work. 3) With the issuance of this permit and the certificate of occupancy, this property will be a two family dwelling. Any change of use shall require a separate permit application for review and approval. Dept: Building Reviewer: Chris Hanson **Status:** Approved with Conditions Approval Date: 12/10/2007 Ok to Issue: Note: 1) This permit is being approved on the conition that the seperation of 11 and 13 will be an approved UL listed assembly as req. For a 2 hour seperation. 2) All bedrooms shall have at least one code compliant egress window 3) prior to close -in a U.L. Listed 2 hour demising wall must be approved by this office Chris Hanson 4) Permit approved based on the plans submitted and reviewed w/owner/contractor, with additional information as agreed on and as noted on plans. 5) Separate permits are required for any electrical, plumbing, or HVAC systems.