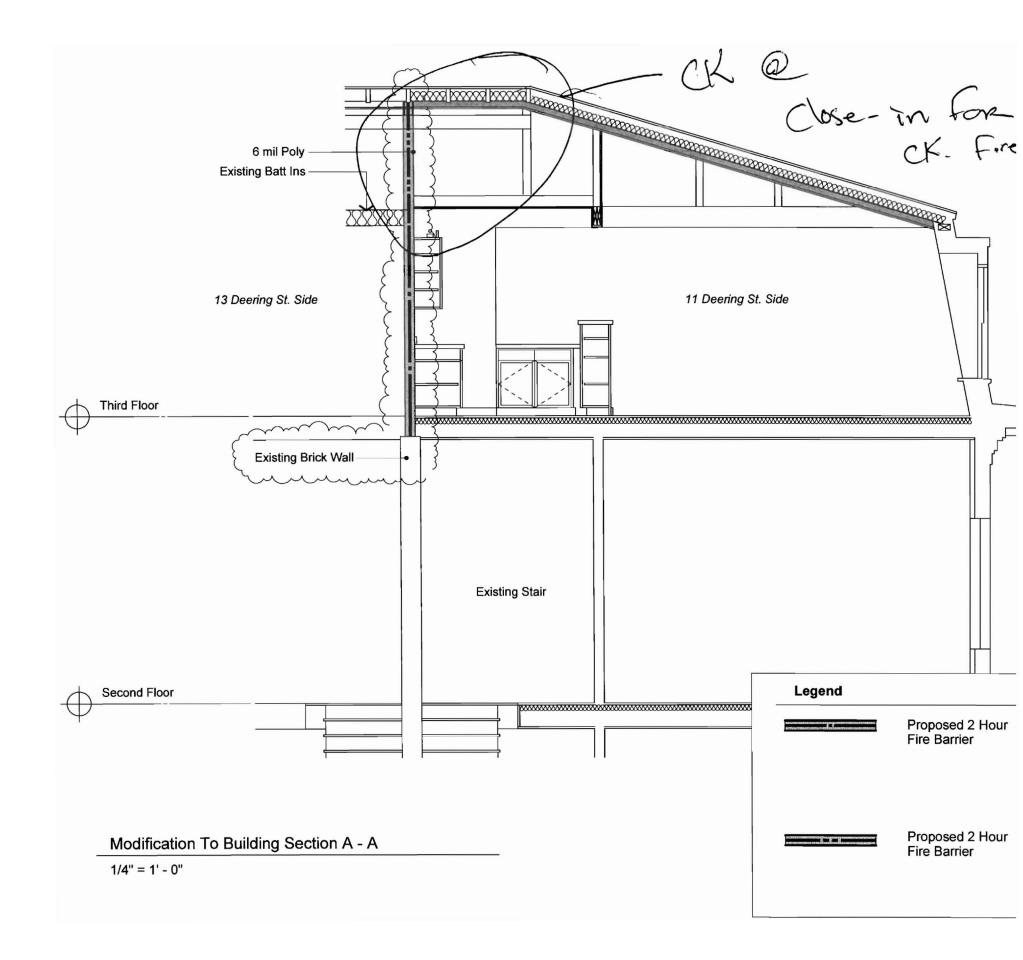

#### Permit No: CBL: Date Applied For: City of Portland, Maine - Building or Use Permit 07-1288 10/12/2007 046 B022001 389 Congress Street, 04101 Tel: (207) 874-8703, Fax: (207) 874-8716 Location of Construction: Owner Name: Owner Address: Phone: 11 DEERING ST 13 DEERING ST MCKEEN KATHLEEN & JAMES Business Name: Contractor Name: Contractor Address: Phone Center Line Construction, Inc. P.O. Box 1264 Portland (207) 233-6487 Lessee/Buyer's Name Phone: Permit Type: Change of Use - Dwellings **Proposed Project Description:** Proposed Use: 2 Family Home - Change of use w/ tenant fit-up from 3 family to 2 Change of use w/ tenant fit-up from 3 Family to 2 Family Family 10/31/2007 Reviewer: Ann Machado **Approval Date:** Dept: Zoning **Status:** Approved with Conditions Ok to Issue: Note: Legal use was: 1st floor - front d.u. & rear dental lab 2nd & 3rd floors - 2 dwelling units (total) 1) ANY exterior work requires a separate review and approval thru Historic Preservation. This property is located within an Historic 2) This permit is being approved on the basis of plans submitted. Any deviations shall require a separate approval before starting that work. 3) With the issuance of this permit and the certificate of occupancy, this property will be a two family dwelling. Any change of use shall require a separate permit application for review and approval. Dept: Building Reviewer: Chris Hanson **Status:** Approved with Conditions Approval Date: 12/10/2007 Ok to Issue: Note: 1) This permit is being approved on the conition that the seperation of 11 and 13 will be an approved UL listed assembly as req. For a 2 hour seperation. 2) All bedrooms shall have at least one code compliant egress window 3) prior to close -in a U.L. Listed 2 hour demising wall must be approved by this office Chris Hanson 4) Permit approved based on the plans submitted and reviewed w/owner/contractor, with additional information as agreed on and as noted on plans. 5) Separate permits are required for any electrical, plumbing, or HVAC systems.

- Separate plans may need to be submitted for approval as a part of this process.
- 6) ANY exterior work requires separate review and approval thru Historic Preservation
- 7) The design load spec sheets for any engineered beam(s) must be submitted to this office.
- 8) Hardwired interconnected battery backup smoke detectors shall be installed in all bedrooms, protecting the bedrooms, and on every
- 9) There must be a 2" clearance maintained between the chimney and any combustible material, with draft stopping per code at each level
- 10 All penetrations between dwelling units and dwelling units and common areas shall be protected with approved firestop materials, and recessed lighting/vent fixtures shall not reduce the (1 hour) required rating.
- 11 Fastener schedule per the IRC 2003