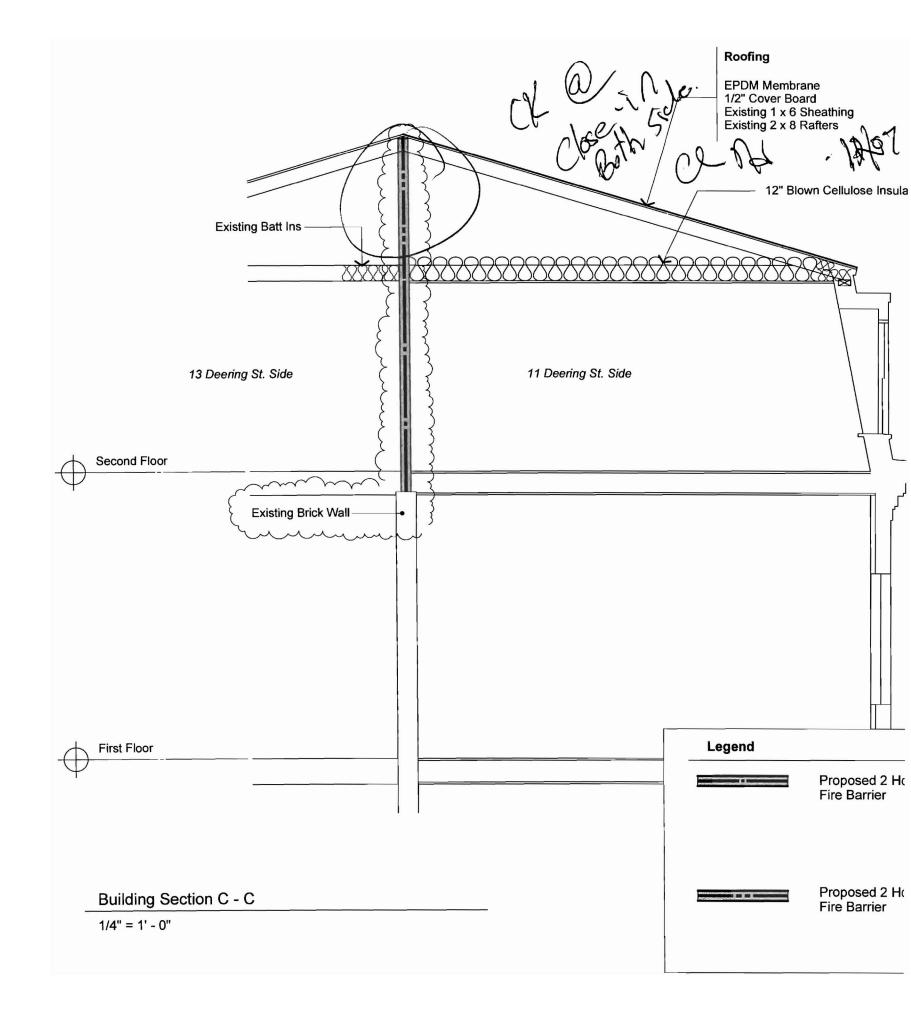

#### Permit No: CBL: Date Applied For: City of Portland, Maine - Building or Use Permit 07-1288 10/12/2007 046 B022001 389 Congress Street, 04101 Tel: (207) 874-8703, Fax: (207) 874-8716 Location of Construction: Owner Name: Owner Address: Phone: 11 DEERING ST 13 DEERING ST MCKEEN KATHLEEN & JAMES Business Name: Contractor Name: Contractor Address: Phone Center Line Construction, Inc. P.O. Box 1264 Portland (207) 233-6487 Lessee/Buyer's Name Phone: Permit Type: Change of Use - Dwellings **Proposed Project Description:** Proposed Use: 2 Family Home - Change of use w/ tenant fit-up from 3 family to 2 Change of use w/ tenant fit-up from 3 Family to 2 Family Family 10/31/2007 Reviewer: Ann Machado **Approval Date:** Dept: Zoning **Status:** Approved with Conditions Ok to Issue: Note: Legal use was: 1st floor - front d.u. & rear dental lab 2nd & 3rd floors - 2 dwelling units (total) 1) ANY exterior work requires a separate review and approval thru Historic Preservation. This property is located within an Historic 2) This permit is being approved on the basis of plans submitted. Any deviations shall require a separate approval before starting that work. 3) With the issuance of this permit and the certificate of occupancy, this property will be a two family dwelling. Any change of use shall require a separate permit application for review and approval. Dept: Building Reviewer: Chris Hanson **Status:** Approved with Conditions Approval Date: 12/10/2007 Ok to Issue: Note: 1) This permit is being approved on the conition that the seperation of 11 and 13 will be an approved UL listed assembly as req. For a 2 hour seperation. 2) All bedrooms shall have at least one code compliant egress window 3) prior to close -in a U.L. Listed 2 hour demising wall must be approved by this office Chris Hanson 4) Permit approved based on the plans submitted and reviewed w/owner/contractor, with additional information as agreed on and as noted on plans. 5) Separate permits are required for any electrical, plumbing, or HVAC systems.

- Separate plans may need to be submitted for approval as a part of this process.
- 6) ANY exterior work requires separate review and approval thru Historic Preservation
- 7) The design load spec sheets for any engineered beam(s) must be submitted to this office.
- 8) Hardwired interconnected battery backup smoke detectors shall be installed in all bedrooms, protecting the bedrooms, and on every
- 9) There must be a 2" clearance maintained between the chimney and any combustible material, with draft stopping per code at each level
- 10 All penetrations between dwelling units and dwelling units and common areas shall be protected with approved firestop materials, and recessed lighting/vent fixtures shall not reduce the (1 hour) required rating.
- 11 Fastener schedule per the IRC 2003