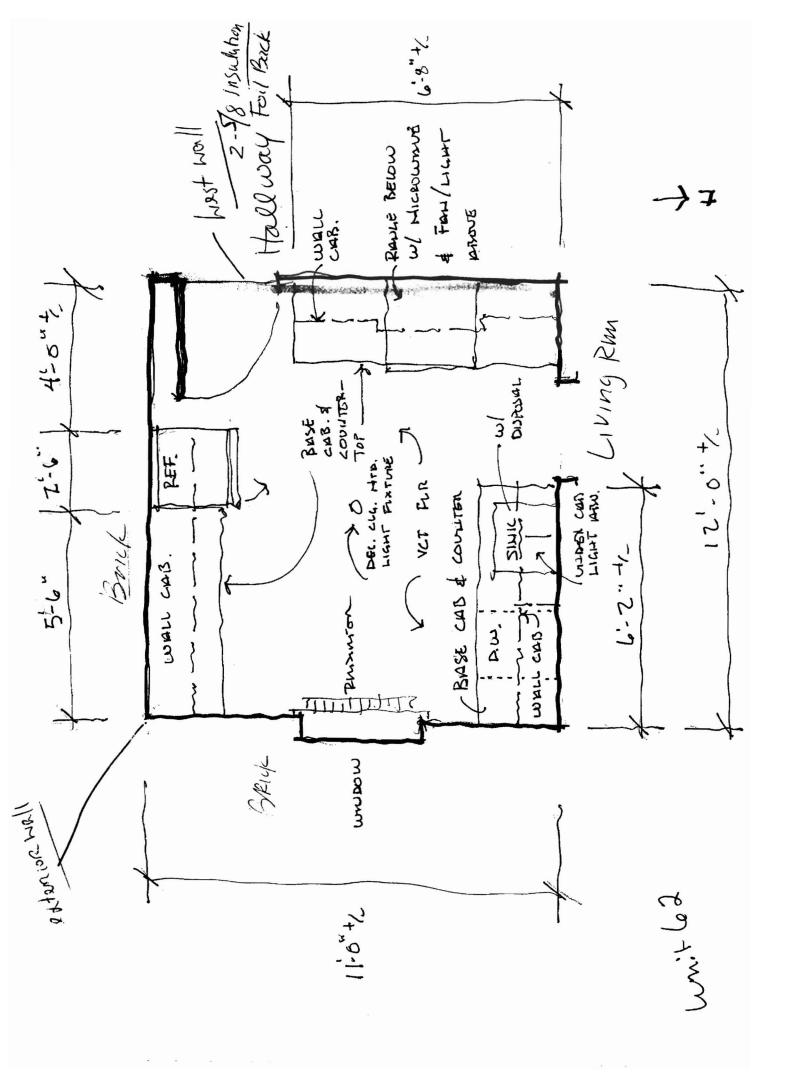

#### Scope of Work, and Material Specifications: (Also Reference Attached Proposals and Kitchen Sketch)

- The work shall include the following:
  - 1. Repair of wall and ceiling finishes as follows: Single layer 5/8" Type X typical. Two layers 5/8" Type X on west facing wall and ceiling. Replace insulation and vapor barrier where disturbed. Tape and finish.

# 13/4" solid Fir doors Bldg 15 Alarmed

- 2. Repair five doors damaged by forced entry. Where necessary to replace hardware, match existing to greatest extent possible. Repair two frames and wood trim.
- 3. Replace three damaged windows with Pella metal clad double-hung, one over one to match size and configuration of existing. Repair interior wood trim.
- 4. Replace base cabinets, laminate countertops and wall cabinets to match existing.
- 5. Replace residential appliances to match existing.
- 6. Replace kitchen sink to match existing single bowl stainless steel with center faucet and spray. Connect to existing piping.
- 7. Replace vinyl tile flooring to match existing, including underlayment.
- 8. Replace carpet floor finish in living room, hall and bedroom to match existing.
- 9. Replace three decorative ceiling mounted light fixtures to match existing.
- Coordinate repair activities with electrician, a copy of whose proposal is attached.