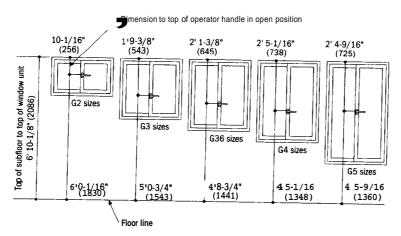

# 1g Specifications

| (Arr 00-10)     |                | Clear Opening in Full Open Position |               |              |             |                 |                           |         | Top of                      | Top of Subfloor |               |                                   |                           |         |                                  |
|-----------------|----------------|-------------------------------------|---------------|--------------|-------------|-----------------|---------------------------|---------|-----------------------------|-----------------|---------------|-----------------------------------|---------------------------|---------|----------------------------------|
| Chea<br>Sq. Pt. | r Opg.<br>(m²) | Wi<br>Inches                        | den<br>(man)  | De<br>Inches | pth<br>(mm) | . GI<br>Sq. Pt. | 886<br>(62 <sup>7</sup> ) | Creck ( | Spening<br>ab Caly<br>(see) |                 | hai<br>L (m²) |                                   | of Inside<br>Stop<br>(mm) |         | ili Unit<br><b>rea</b><br>. (m²) |
| 1.70            | (.158)         | 14 1/2                              | (363)         | 17 1/8"      | (435)       | 2.5             | (.232)                    | 10' 1"  | (3073)                      | 1.00            | (.136)        | 62 9/16"                          | (1589)                    | 5.45    | (.506)                           |
| 3.00            | (.279)         | 14 1/2                              | (363)         | 30 1/8"      | (765)       | 3 4.7           | (A37)                     | 13' 4"  | (4064)                      | 340             | (279)         | 49 9/16"                          | (1259)                    | 8.63    | (.802                            |
| 3.58            | (.333)         | 34 Yzz*                             | (2003)        | 36 1/8"      | (918)       | 5.7             | (.530)                    | 14' 10" | (4521)                      | 2.00            | (,333)        | 43 9/16"                          | (1107)                    | 10.10   | (.938                            |
| 4.18            | (.388)         | 14 %                                | (383)         | 42 1/8"      | (1070)      | 6.3             | (432)                     | 16' 4"  | (4978)                      | A 15            | (886.)        | 37 9/16"                          | (954)                     | 11.57   | (1.075                           |
| 5.40            | (.502)         | 14 1/2                              | (383)         | 54 ½"        | (1375)      | 8.9             | (427)                     | 19' 4"  | (5893)                      | 1.40            | (502)         | 25 %16"                           | (649)                     | 14.50   | (1.347                           |
| 2.40            | (.223)         | 20 %                                | (515)         | 17 ½"        | (435)       | 3.6             | (234)                     | 12' 1"  | (3683)                      | 2.40            | (.223)        | 62 9/16"                          | (1589)                    | 7.20    | (.678                            |
| 4.40            | (.409)         | 30 %·                               | (D)(5)        | 30 1/8"      | (765)       | TD              | 4.060)                    | 15' 4"  | (4674)                      | 4.40            | (.409)        | 49 9/16"                          | (1259)                    | 11.57   | (1.075                           |
| 5.10            | (.474)         | 30 1/2.                             | (\$15)        | 36 1/8"      | (918)       | 2.5             | (.790)                    | 16' 10" | (5131)                      | 5.10            | (A74)         | 43 9/16"                          | (1107)                    | (13.54) | (1.258                           |
| 6.00            | (.557)         | 20 72                               | (515)         | 42 1/a"      | (1070)      | \$6.0           | (.929)                    | 18' 4"  | (5588)                      | 8.00            | (.857)        | 37 9/16"                          | (954)                     | 15.50   | (1.440                           |
| 7.62            | (.708)         | 20 1/2"                             | (515)         | 54 1/8"      | (1375)      | 13.1            | (1.217)                   | 21' 4"  | (6502)                      | 7.62            | (.708)        | 25 <sup>9</sup> / <sub>16</sub> " | (649)                     | 19.44   | (1.806                           |
| 5.50            | (.511)         | 39%                                 | <b>(44)</b>   | 30 1/8"      | (765)       | 92              | (265)                     | 17' 4"  | (5283)                      | 11.50           | (.511)        | 49 9/16"                          | (1259)                    | 34.50   | (1.347                           |
| 6.60            | (.613)         | 30 %;                               | <b>(4948)</b> | 36 1/8"      | (918)       | 113             | (1.050)                   | 18' 10" | (5740)                      | 6.80            | (.613)        | 43 9/16"                          | (1107)                    | 16.97   | (1.577                           |
| 7.70            | (.715)         | 26 %                                | (600)         | 42 1/8"      | (1070)      | 13.3            | (1.236)                   | 20' 4"  | (6198)                      | 7.70            | (.715)        | 37 <sup>9</sup> / <sub>16</sub> " | (954)                     | 19.44   | (1.806)                          |
| 9.90            | (.920)         | 38%                                 |               | 54 1/8"      | (1375)      | 17.4            | (1.617)                   | 23' 4"  | (7112)                      | 9.90            | (.920)        | 25 <sup>9</sup> / <sub>16</sub> * | (649)                     | 24.38   | (2.265)                          |
| 6.75            | (.627)         | # 1/2°                              | (440)         | 30 1/8"      | (765)       | 11.5            | (1.068)                   | 19' 4"  | (5893)                      | 6.75            | (.627)        | 49 9/16"                          | (1259)                    | 17.44   | (1.620)                          |
| 8.10            | (.753)         | 32 %                                | (atta)        | 36 ½"        | (918)       | 14.0            | (1.301)                   | 20' 10" | (6350)                      | 8.10            | (.753)        | 43 9/16"                          | (1107)                    | 20.41   | (1.896)                          |
| 9.44            | (.877)         | 22 1/2*                             | (820)         | 42 1/8"      | (1070)      | 16.6            | (1.542)                   | 22' 4"  | (6807)                      | 9.44            | (.877)        | 37 <sup>9</sup> / <sub>16</sub> " | (954)                     | 23.38   | (2.172                           |
| 12.13           | (1.127)        | 82 1/2                              | (820)         | 54 ½"        | (1375)      | 21.7            | (2.016)                   | 25' 4"  | (7722)                      | 12.13           | (1.127)       | 25 9/16"                          | (649)                     | 29.32   | (2.724)                          |

\* These units meet or exceed the following dimensions: Clear Openable Area of 5.7 sq. ft , Clear Openable Width of 20" and Clear Openable Height or 24"