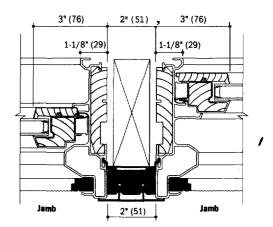

# \$ Detalis Scale 3" = 1'-0" (1:4)

#### **Nindow** Narrow Mullion

isic units without vertical support between units. Adequate nust be provided. Joining parts are furnished when specified.

#### Jnit Dimension Width:

of individual unit dimension heights, plus 3/16" (5mm) for joining.

#### **Rough Opening Height**

to Overall Unit Dimension Height.

#### Gliding Window Support Mullion

Joining basic units using a  $2 \times 4$  vertical support between units. Exterior filler and vinyl trim furnished when specified.

#### Overall Unit Dimension Width:

Sum of individual unit dimension widths, plus 2" (51mm) for each unit joining.

### Overall Rough Opening Width:

Add 1/2" (13mm) to Overall Unit Dimension Width,

| of Basic Unit Sizes | Scale 1/8" = 1'-0" (1:96) |
|---------------------|---------------------------|
|                     |                           |