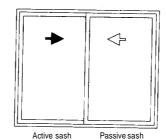

# Venting Configuration

As viewed from the exterior Passive sash will open after active sash has been opened

Handle Locations
Operational Force = 8 lbs.