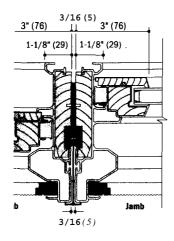

# \$ Detalis Scale 3" = 1'-0" (1:4)

#### **Nindow** Narrow Mullion

isic units without vertical support between units. Adequate nust be provided. Joining parts are furnished when specified.

#### Jnit Dimension Width:

of individual unit dimension heights, plus 3/16" (5mm) for joining.

#### **Rough Opening Height**

to Overall Unit Dimension Height.

#### Gliding Window Support Mullion

Joining basic units using a  $2 \times 4$  vertical support between units. Exterior filler and vinyl trim furnished when specified.

#### Overall Unit Dimension Width:

Sum of individual unit dimension widths, plus 2" (51mm) for each unit joining.

### Overall Rough Opening Width:

Add 1/2" (13mm) to Overall Unit Dimension Width,

| of Basic Unit Sizes | Scale 1/8" = 1'-0" (1:96) |
|---------------------|---------------------------|
|                     |                           |