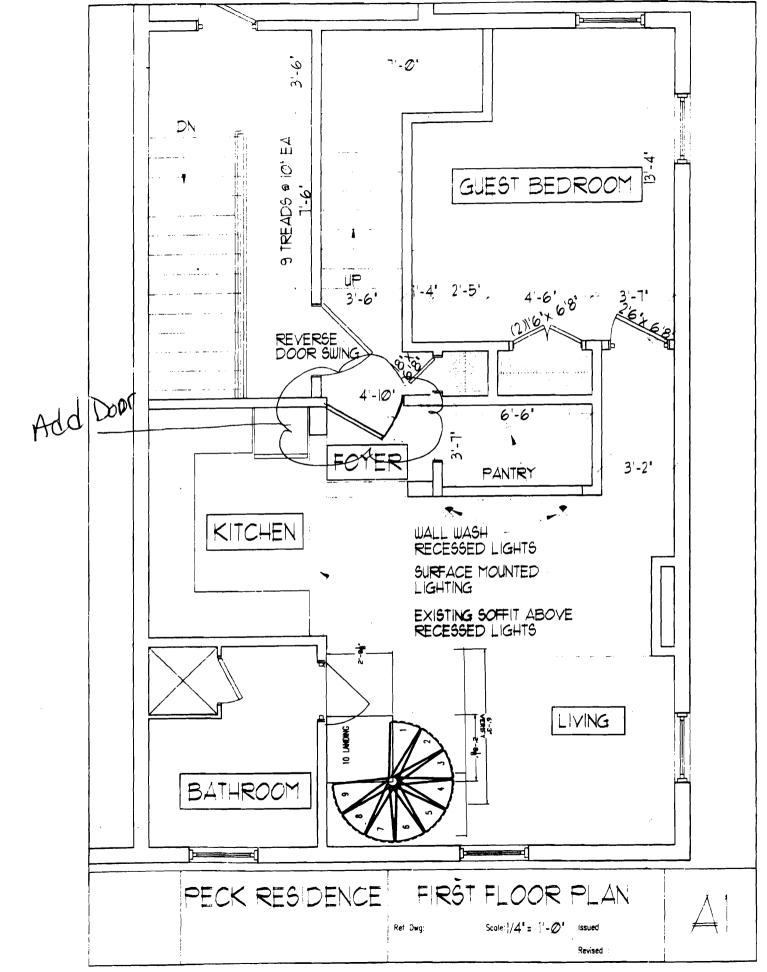

| Location/Address of Construction: 27                                                                | Deering St. #4                                | Portland, ME OHIOI        |  |  |  |  |
|-----------------------------------------------------------------------------------------------------|-----------------------------------------------|---------------------------|--|--|--|--|
| Total Square Footage of Proposed Structure/Area Square Footage of Lot                               |                                               |                           |  |  |  |  |
| Tax Assessor's Chart, Block & Lot                                                                   | Applicant * <u>must</u> be owner, Lessee or B | uyer* Telephone:          |  |  |  |  |
| Chart# Block# Lot#                                                                                  | Name Clifford R. Pick                         | (919) 619-8935            |  |  |  |  |
| 046 A013004                                                                                         | Address 27 Decriny St, #4                     |                           |  |  |  |  |
|                                                                                                     | City, State & Zip Portland, ME                |                           |  |  |  |  |
| Lessee/DBA (If Applicable)                                                                          | Owner (if different from Applicant)           | Cost Of                   |  |  |  |  |
|                                                                                                     | Name                                          | Work: \$                  |  |  |  |  |
|                                                                                                     | Address Same                                  | C of O Fee: \$A           |  |  |  |  |
|                                                                                                     | City, State & Zip                             | Total Fee: \$             |  |  |  |  |
| Current legal use (i.e. single family)                                                              |                                               | 4 residential coold       |  |  |  |  |
| Proposed Specific use:                                                                              |                                               |                           |  |  |  |  |
| Is property part of a subdivision?                                                                  | If yes, please name                           |                           |  |  |  |  |
| Project description: AMEND Permit#                                                                  | 06-1343                                       |                           |  |  |  |  |
| Adding 2nd mode of egress to                                                                        | m flory (Attic) to floor 3                    | (Maintbor) Via spiral     |  |  |  |  |
| Stairlak. An No lunger Onlidering Sprinkler Sylten                                                  |                                               |                           |  |  |  |  |
| Contractor's name: Robert Burkhardt                                                                 |                                               |                           |  |  |  |  |
| Address: 20 Haskell St                                                                              |                                               |                           |  |  |  |  |
| City, State & Zip Portlund, ME                                                                      | 04103                                         | Telephone: (201) 773-8736 |  |  |  |  |
| Who should we contact when the permit is ready: <u>CIII 4 A R. Rek MD</u> Telephone: (419) 619-8935 |                                               |                           |  |  |  |  |
| Mailing address: 27 Deering St #4 Portland, ME 04101                                                |                                               |                           |  |  |  |  |