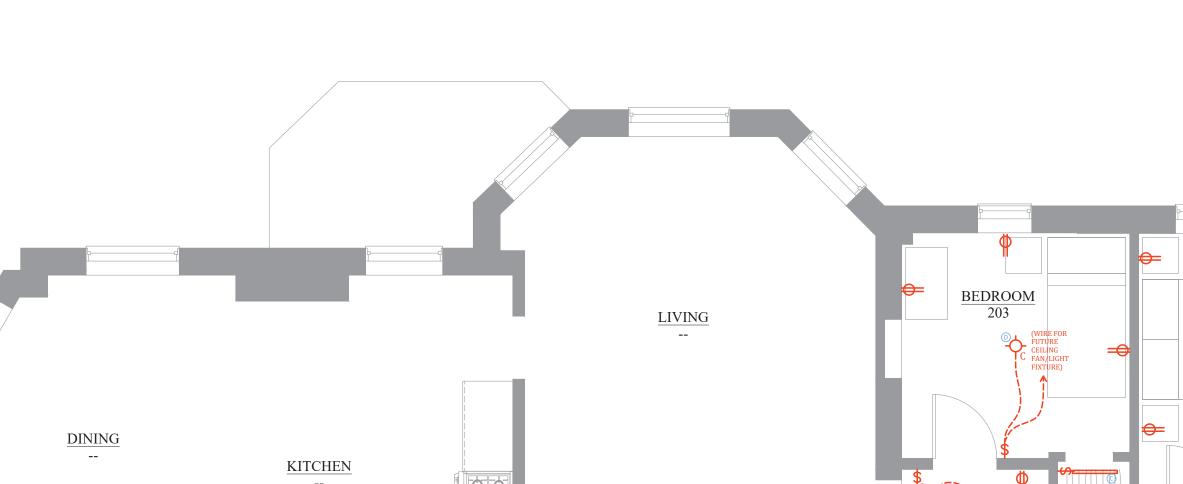

## NOTES:

ELECTRICAL CONTRACTOR TO SCHEDULE ON-SITE REVIEW OF PROJECT PRIOR TO ROUGH-IN.

CENTER SWITCHES AT 42" AFF UNLESS OTHERWISE NOTED.

CENTER OUTLETS AT 16" AFF UNLESS OTHERWISE NOTED.

OUTLETS TO BE LOCATED PER PLANS, ADD OUTLETS AS REQ'D BY CODE.

SMOKE DETECTORS/CO TO CODE.

NO MORE THAN 4 SWITCHES GANGED IN ONE BOX. IF MORE THAN 4 SWITCHES ARE REQUIRED, STACK 2 BOXES ABOVE ONE ANOTHER WITH EQUAL NUMBER OF SWITCHES IN EACH BOX. USE DUMMY SWITCH IF NECESSARY.

BATH FAN/LIGHTS TO BE PANASONIC UNITS, FANS TO BE ON TIMER SWITCHES.

SECOND FLOOR HEAT: RADIANT MATS AT BATHROOMS

COMMUNICATION: N/A