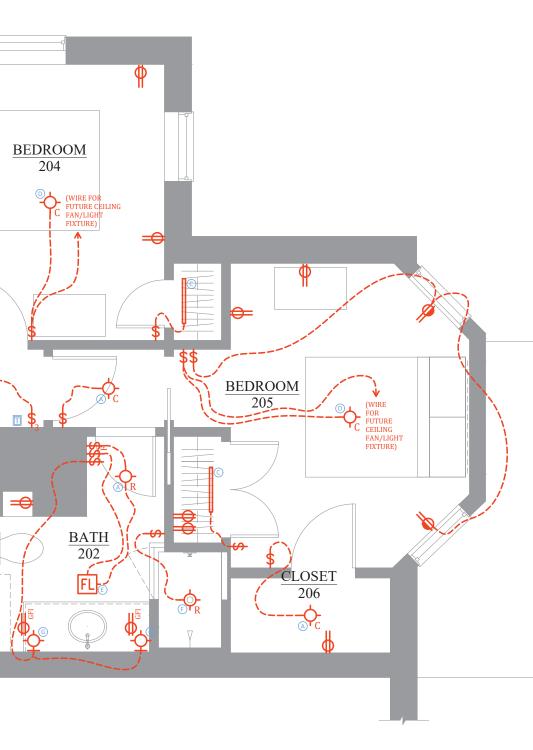

## NOTES:

ELECTRICAL CONTRACTOR TO SCHEDULE ON-SITE REVIEW OF PROJECT PRIOR TO ROUGH-IN.

CENTER SWITCHES AT 42" AFF UNLESS OTHERWISE NOTED.

CENTER OUTLETS AT 16" AFF UNLESS OTHERWISE NOTED.

OUTLETS TO BE LOCATED PER PLANS, ADD OUTLETS AS REQ'D BY CODE.

SMOKE DETECTORS/CO TO CODE.

NO MORE THAN 4 SWITCHES GANGED IN ONE BOX. IF MORE THAN 4 SWITCHES ARE REQUIRED, STACK 2 BOXES ABOVE ONE ANOTHER WITH EQUAL NUMBER OF SWITCHES IN EACH BOX. USE DUMMY SWITCH IF NECESSARY.

BATH FAN/LIGHTS TO BE PANASONIC UNITS, FANS TO BE ON TIMER SWITCHES.

SECOND FLOOR HEAT: RADIANT MATS AT BATHROOMS

COMMUNICATION: N/A

## ELECTRICAL SCHEDULE

| Tag | Description                   | Model                                  | Manuf.       | Finish       | Lamp | Wattage | Voltage | Mounting         | Qty | Remarks                                                                                                                                                         |
|-----|-------------------------------|----------------------------------------|--------------|--------------|------|---------|---------|------------------|-----|-----------------------------------------------------------------------------------------------------------------------------------------------------------------|
| А   | Surface Mount                 | TBD                                    | TBD          | TBD          |      |         |         | Ceiling          | 5   |                                                                                                                                                                 |
| В   | Wall Sconce                   | TBD                                    | TBD          | TBD          |      |         |         | Wall             | 2   | (Allow \$200/per fixture)                                                                                                                                       |
| С   | 24" LED Tube Light            | TBD                                    | TBD          | TBD          |      |         |         | Ceiling/wall     | 3   |                                                                                                                                                                 |
| D   | Surface Mount                 | TBD                                    | TBD          | TBD          |      |         |         | Ceiling          | 3   |                                                                                                                                                                 |
| E   | Exhaust Fan/Light             | WhisperGreen<br>Select FV- 11<br>VQCL6 | Panasonic    |              |      |         |         | Recessed Ceiling | 3   | 110 CFM, 0.7 sone ceiling fan with<br>motion and humidity sensors and<br>CFL light. Use Panasonic<br>FV-WCD02FV-WCD02Whisper Control 4 Function Light<br>Switch |
| F   | Recessed light (wet location) | RZR-600-12W-<br>3K-SC                  | NDR Electric | Satin Chrome |      | 12W     | 120     | Recessed Ceiling | 1   | 3000k, 950 Lumens                                                                                                                                               |
| G   | Surface Mount                 | TBD                                    | TBD          | TBD          |      |         |         | Wall             | 2   | (Allow \$200/per fixture)                                                                                                                                       |