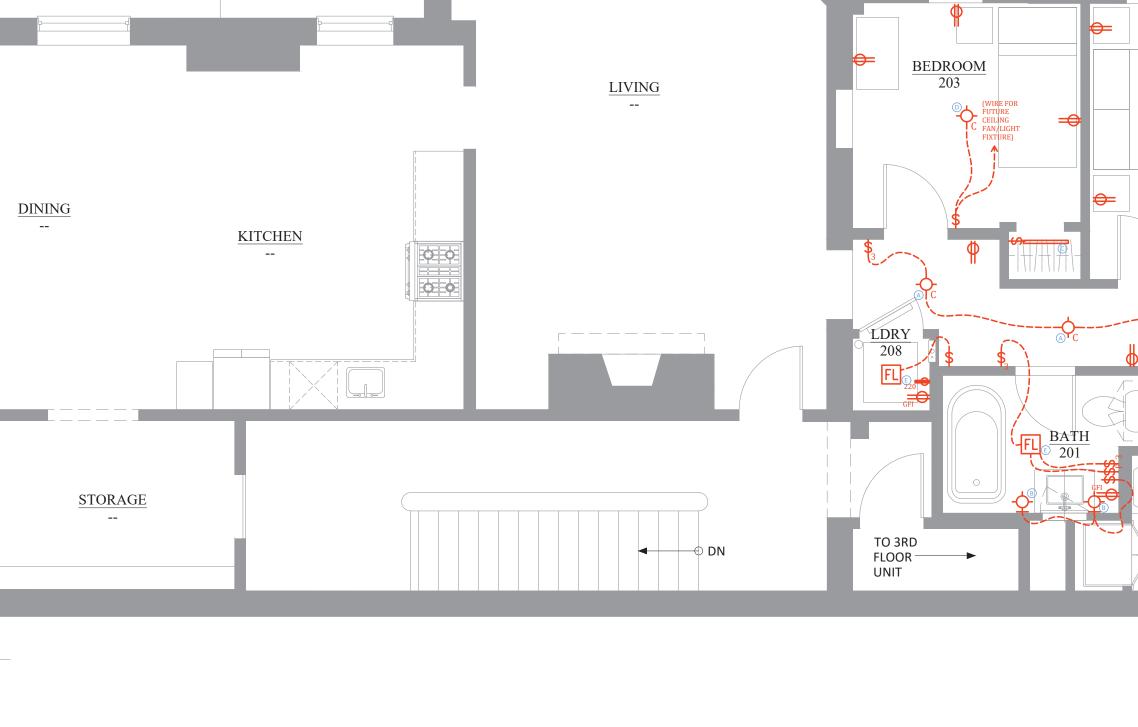

## NOTES:

ELECTRICAL CONTRACTOR TO SCHEDULE ON-SITE REVIEW OF PROJECT PRIOR TO ROUGH-IN.

CENTER SWITCHES AT 42" AFF UNLESS OTHERWISE NOTED.

CENTER OUTLETS AT 16" AFF UNLESS OTHERWISE NOTED.

OUTLETS TO BE LOCATED PER PLANS, ADD OUTLETS AS REQ'D BY CODE.

SMOKE DETECTORS/CO TO CODE.

NO MORE THAN 4 SWITCHES GANGED IN ONE BOX. IF MORE THAN 4 SWITCHES ARE REQUIRED, STACK 2 BOXES ABOVE ONE ANOTHER WITH EQUAL NUMBER OF SWITCHES IN EACH BOX. USE DUMMY SWITCH IF NECESSARY.

BATH FAN/LIGHTS TO BE PANASONIC UNITS, FANS TO BE ON TIMER SWITCHES.

SECOND FLOOR HEAT: RADIANT MATS AT BATHROOMS

COMMUNICATION: N/A