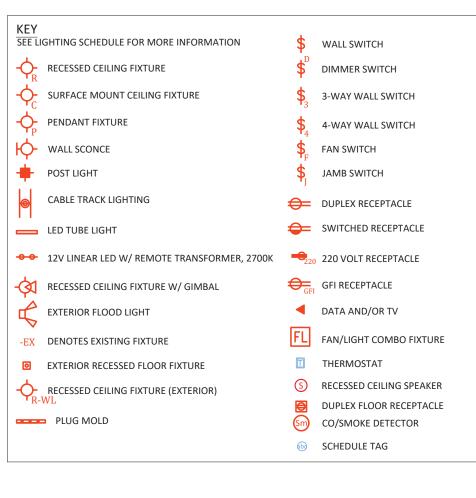

## NOTES:

ELECTRICAL CONTRACTOR TO SCHEDULE ON-SITE REVIEW OF PROJECT PRIOR TO ROUGH-IN.

CENTER SWITCHES AT 42" AFF UNLESS OTHERWISE NOTED.

CENTER OUTLETS AT 16" AFF UNLESS OTHERWISE NOTED.

OUTLETS TO BE LOCATED PER PLANS, ADD OUTLETS AS REQ'D BY CODE.

SMOKE DETECTORS/CO TO CODE.

NO MORE THAN 4 SWITCHES GANGED IN ONE BOX. IF MORE THAN 4 SWITCHES ARE REQUIRED, STACK 2 BOXES ABOVE ONE ANOTHER WITH EQUAL NUMBER OF SWITCHES IN EACH BOX. USE DUMMY SWITCH IF NECESSARY.

BATH FAN/LIGHTS TO BE PANASONIC UNITS, FANS TO BE ON TIMER SWITCHES.

SECOND FLOOR HEAT: RADIANT MATS AT BATHROOMS

COMMUNICATION: N/A