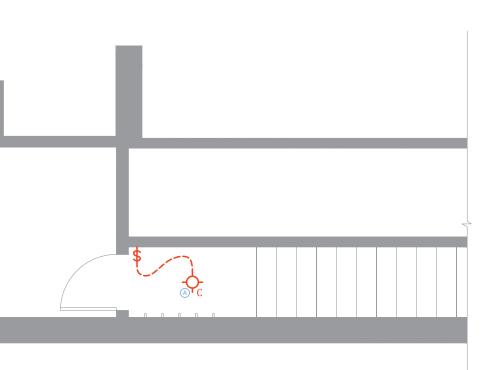

## NOTES:

ELECTRICAL CONTRACTOR TO SCHEDULE ON-SITE REVIEW OF PROJECT PRIOR TO ROUGH-IN.

CENTER SWITCHES AT 42" AFF UNLESS OTHERWISE NOTED.

CENTER OUTLETS AT 16" AFF UNLESS OTHERWISE NOTED.

OUTLETS TO BE LOCATED PER PLANS, ADD OUTLETS AS REQ'D BY CODE.

SMOKE DETECTORS/CO TO CODE.

NO MORE THAN 4 SWITCHES GANGED IN ONE BOX. IF MORE THAN 4 SWITCHES ARE REQUIRED, STACK 2 BOXES ABOVE ONE ANOTHER WITH EQUAL NUMBER OF SWITCHES IN EACH BOX. USE DUMMY SWITCH IF NECESSARY.

BATH FAN/LIGHTS TO BE PANASONIC UNITS, FANS TO BE ON TIMER SWITCHES.

SECOND FLOOR HEAT: RADIANT MATS AT BATHROOMS

COMMUNICATION: N/A