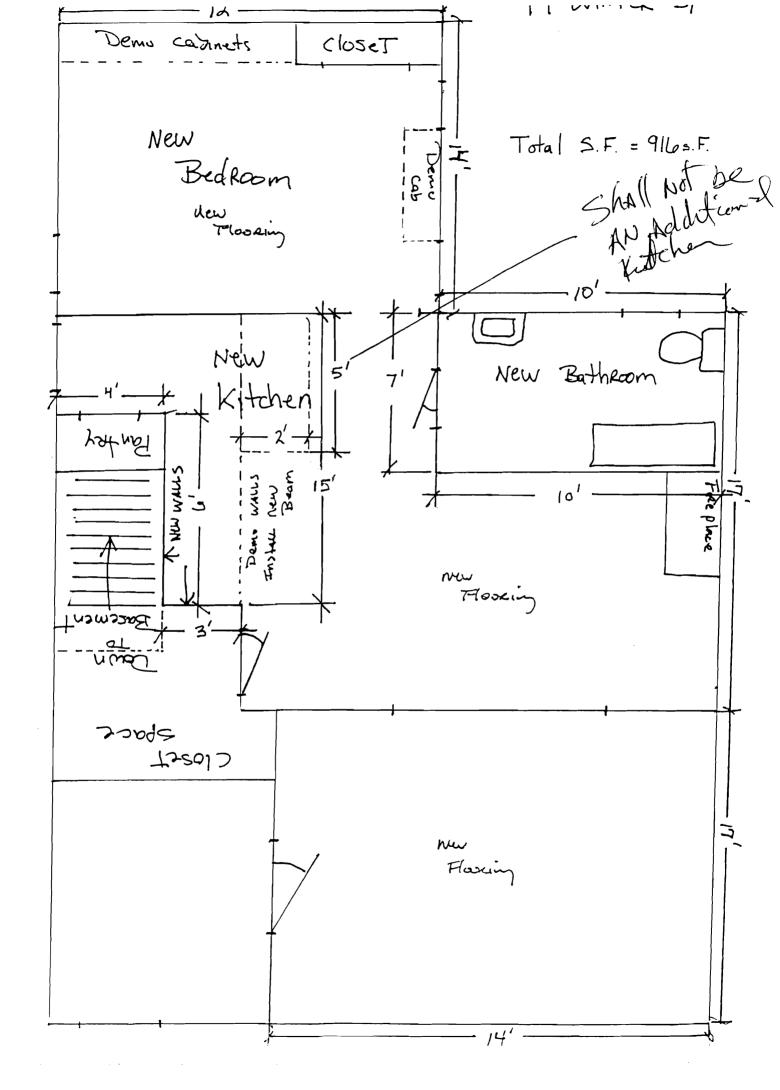

. . . . . .

The second se

| •                                                                                                                                                                                                                                               | e - Building or Use Permit          |                 | Permit No: 03-0773                       | Date Applied For:<br>07/01/2003 | CBL:                 |  |  |
|-------------------------------------------------------------------------------------------------------------------------------------------------------------------------------------------------------------------------------------------------|-------------------------------------|-----------------|------------------------------------------|---------------------------------|----------------------|--|--|
| •                                                                                                                                                                                                                                               | 1 Tel: (207) 874-8703, Fax: (2      | 207) 874-87     |                                          |                                 | 045 F005001          |  |  |
| Location of Construction:                                                                                                                                                                                                                       | cation of Construction: Owner Name: |                 |                                          |                                 | Phone:               |  |  |
| 44 Winter St                                                                                                                                                                                                                                    | Mercy Hospital                      |                 | 144 State St                             |                                 | ( ) 879-3895         |  |  |
| Business Name:                                                                                                                                                                                                                                  | Contractor Name:                    |                 | Contractor Address:                      | Phone                           |                      |  |  |
|                                                                                                                                                                                                                                                 | Ledgewood Inc.                      |                 | 27 Main Street So                        | 27 Main Street South Portland   |                      |  |  |
| Lessee/Buyer's Name                                                                                                                                                                                                                             | Phone:                              |                 | Permit Type:<br>Additions - Multi Family |                                 |                      |  |  |
| Proposed Use:                                                                                                                                                                                                                                   |                                     | Prop            | osed Project Description                 | :                               |                      |  |  |
| Multi Family/2 Units                                                                                                                                                                                                                            |                                     | Inte            | rior Renovations/Ren                     | noval of 1 Wall and             | Addition of 2 Walls. |  |  |
|                                                                                                                                                                                                                                                 |                                     |                 |                                          |                                 |                      |  |  |
| Dept: Zoning St                                                                                                                                                                                                                                 | tatus: Approved with Conditions     | Reviewe         | r: Marge Schmucka                        | al Approval D                   | ate: 07/17/2003      |  |  |
| Note:                                                                                                                                                                                                                                           |                                     |                 |                                          |                                 | Ok to Issue: 🗹       |  |  |
| 1) ANY exterior work requi                                                                                                                                                                                                                      | res a separate review and approva   | al thru Histori | c Preservation                           |                                 |                      |  |  |
| 2) This is NOT an approval for an additional dwelling unit. You SHALL NOT add any additional kitchen equipment including, but not limited to items such as stoves, microwaves, refrigerators, or kitchen sinks, etc. Without special approvals. |                                     |                 |                                          |                                 |                      |  |  |
| 3) This property shall remain approval.                                                                                                                                                                                                         | n a two (2) family dwelling. Any o  | change of use   | shall require a separ                    | ate permit application          | on for review and    |  |  |
| <ol> <li>This permit is being appr<br/>work.</li> </ol>                                                                                                                                                                                         | oved on the basis of plans submitt  | ted. Any dev    | iations shall require a                  | a separate approval b           | efore starting that  |  |  |
| Dept: Building St                                                                                                                                                                                                                               | tatus: Pending                      | Reviewe         | r: Mike Nugent                           | Approval D                      | ate:                 |  |  |
| Note:                                                                                                                                                                                                                                           |                                     |                 |                                          |                                 | Ok to Issue:         |  |  |
| Comments:                                                                                                                                                                                                                                       |                                     |                 |                                          |                                 |                      |  |  |
|                                                                                                                                                                                                                                                 |                                     |                 |                                          |                                 |                      |  |  |
| 0//18/2003-mjn: Need struct                                                                                                                                                                                                                     | urals call ledgewood left message   |                 |                                          |                                 |                      |  |  |

| Location Addressof Construction (include Portion of Building):                                         | 44 Wint        | er Street.             | Portlar | nd ME                | 04101         |   |
|--------------------------------------------------------------------------------------------------------|----------------|------------------------|---------|----------------------|---------------|---|
| Total Square Footage of Proposed Structure 916 S.F.                                                    |                | Square Footage of Lot  |         | ,                    |               |   |
| Tax Assessor's Chart, Block & Lot Number                                                               | Owner:         |                        |         | Telepho              |               |   |
| Chan = $645$ Block = $t$ Lot = $003$                                                                   | Mercy          | Hospital               |         | (207)                | 879-3895      | I |
| Owner's Address:<br>144 State Street                                                                   | LæsærBuyer's N | ame (If Applicable)    |         | Cost Of Work         | Shar an       |   |
| Portland, ME 04101                                                                                     |                |                        |         | \$ 10,000            | That 1100     | 0 |
| Proposed Project Description: (Please be as specific as possible)<br>Renovation to existing living spa | ce. Rem        | Tanula<br>nove one (1) | wall t  | to expan             | d Kitchen     |   |
| uddition of two(2) new walls f<br>replace flooring.                                                    | or a new       | > bathroom,            | demo    | cabinetry            | , remove/     |   |
|                                                                                                        | treet, So      | uth Portland           | , ME ON | 10 (201)<br>19 مان ا | 7tec'd By (Co | I |
| Current Use: Living Quarters                                                                           |                | Proposed Use: Li       | ving Qu | varters (            | (Same)        |   |