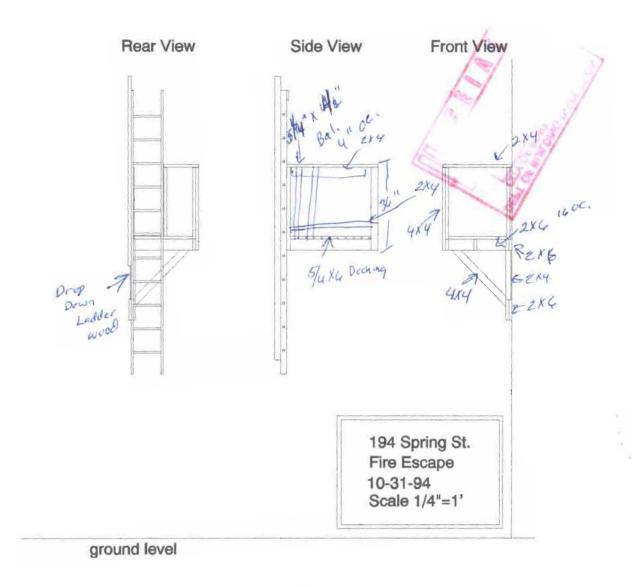

1. Ladders are not allowed.

- . Stairs must go to ground level.
- 3. Guards & Handrails A guardrail system is a system of building components located near the open sides of elevated walking surfaces for the purpose of minimizing the possibility of an accidental fall from the walking surface to the lower level. Minimum height all Use Groups 42", except Use Group R which is 36". In occupancies in Use Group A, B, H-4, I-1, I-2 M and R and public garages and open parking structures, open guards shall have balusters or be of solid material such that a sphere with a diameter of 4" cannot pass through any opening. Guards shall not have an ornamental pattern that would provide a ladder effect.

4. Stair construction in Use Group R-3 & R-4 is a minimum of 9" tread and 8-1/4" maximum rise. All other Use Group minimum 11" tread, 7" maximum rise.

If you have any questions regarding these requirements, please do not hesitate to contact this office.