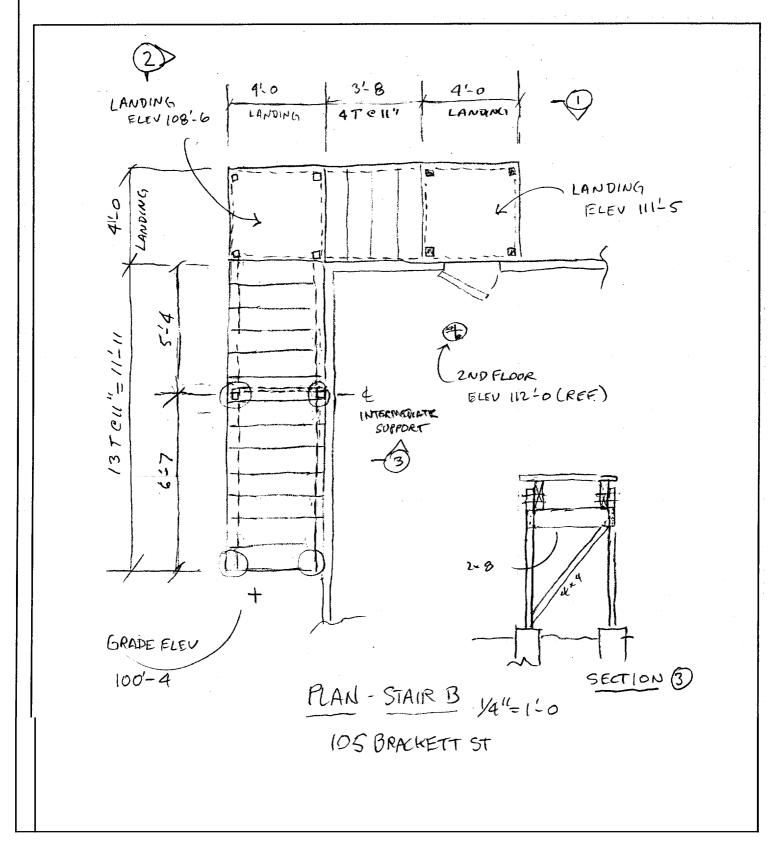

|



| JOB_ BRACKETT | ST   | 115-3        |
|---------------|------|--------------|
| SHEET NO      | 6    | OF-10        |
| CALCULATED BY | w314 | DATE 9/15/04 |
| CHECKED BY    |      | DATE         |
| SCALE.        |      |              |



| JOB BRACKETT S | <u> </u> |       | 115-3   |
|----------------|----------|-------|---------|
| SHEET NO       | 7        | OF_/C | 2       |
| CALCULATED BY  | WDH      | DATE_ | 9/15/04 |
| CHECKED BY     |          | DATE_ | ,       |
| SCALE          |          |       |         |



| JOB_ BRACKETT ST | 105-2             |
|------------------|-------------------|
| SHEET NO.        | 8 OF              |
| CALCULATEDBY     | WD14 DATE 9/15/04 |
| CHECKED BY       | DATE              |
| SCALE            | e .               |



| ЈОВ            | BRACKETT | ST  | (05.2       |
|----------------|----------|-----|-------------|
| SHEET NO       |          | 9   | OF_10       |
| CALCULATED BY_ |          | MDH | DATE 9/5/04 |
| CHECKED BY     |          |     | DATE        |
| COALE          |          |     |             |



| JOB BRACKETT ST | 105-2    |       |         |  |
|-----------------|----------|-------|---------|--|
| SHEET NO.       | 10 OF_10 |       |         |  |
| CALCULATED BY   | DH       | DATE_ | 9/15/04 |  |
| CHECKED BY      |          | DATE_ |         |  |
| SCALE           |          |       |         |  |



Permit application for the replacement of two exterior staircases at Frothingham Yard Condo Association.

We are proposing to replace two sets of exterior staircases at Frothingham