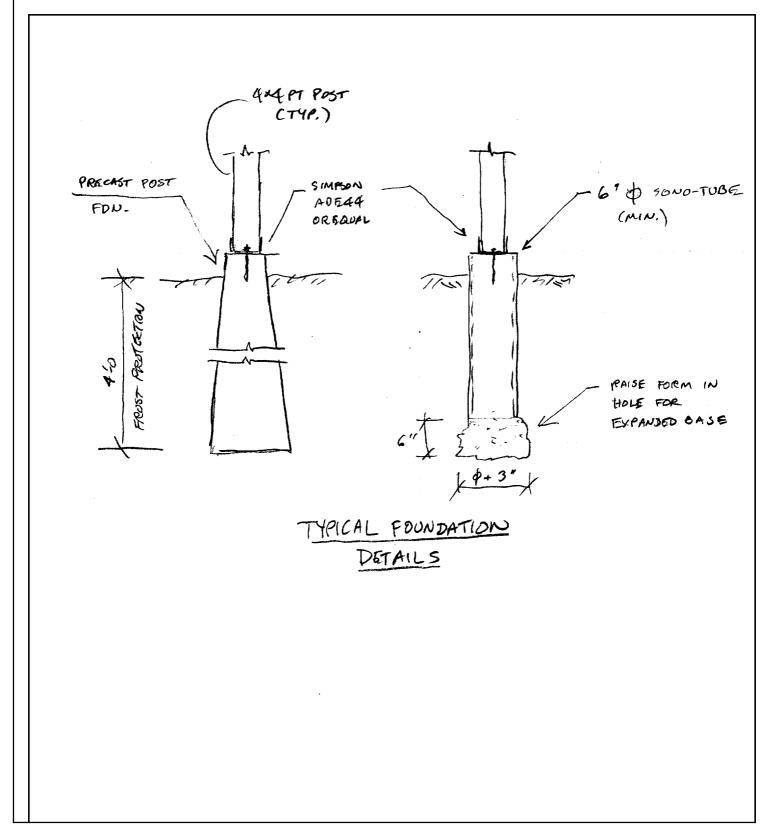

| JOB 115 Brack | H St Unit 3 Stain | 115 |  |  |  |
|---------------|-------------------|-----|--|--|--|
| SHEET NO.     | 4 OF 10           |     |  |  |  |
| CALCULATED BY | WOH DATE 9/15/04  |     |  |  |  |
| CHECKED BY    | DATE              |     |  |  |  |
| SCALE         |                   |     |  |  |  |



| JOB BRACKETT S. | TO 115-3         |
|-----------------|------------------|
| SHEET NO        | 5 OF 10          |
| CALCULATEDBY    | WDH DATE 9/15/04 |
| CHECKED BY      | DATE             |
| SCALE           |                  |



| JOB_ BRACKETT | ST   | 115-3        |
|---------------|------|--------------|
| SHEET NO      | 6    | OF-10        |
| CALCULATED BY | w314 | DATE 9/15/04 |
| CHECKED BY    |      | DATE         |
| SCALE.        |      |              |



| JOB BRACKETT S | <u> </u> |       | 115-3   |
|----------------|----------|-------|---------|
| SHEET NO       | 7        | OF_/C | 2       |
| CALCULATED BY  | WDH      | DATE_ | 9/15/04 |
| CHECKED BY     |          | DATE_ | ,       |
| SCALE          |          |       |         |



| JOB_ BRACKETT ST | 105-2             |
|------------------|-------------------|
| SHEET NO.        | 8 OF              |
| CALCULATEDBY     | WD14 DATE 9/15/04 |
| CHECKED BY       | DATE              |
| SCALE            | e .               |



| ЈОВ            | BRACKETT | ST  | (05.2       |
|----------------|----------|-----|-------------|
| SHEET NO       |          | 9   | OF_10       |
| CALCULATED BY_ |          | MDH | DATE 9/5/04 |
| CHECKED BY     |          |     | DATE        |
| COALE