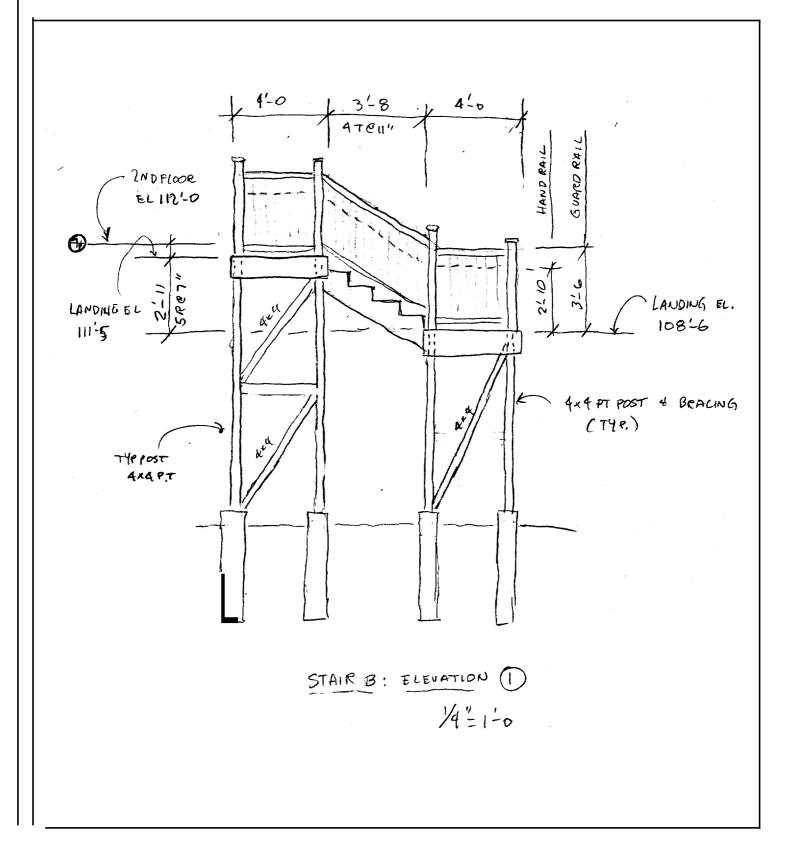

-3   |
|----------------|----------|-------|---------|
| SHEET NO       | 7        | OF_/C | 2       |
| CALCULATED BY  | WDH      | DATE_ | 9/15/04 |
| CHECKED BY     |          | DATE_ | ,       |
| SCALE          |          |       |         |



| JOB_ BRACKETT ST | 105-2             |
|------------------|-------------------|
| SHEET NO.        | 8 OF              |
| CALCULATEDBY     | WD14 DATE 9/15/04 |
| CHECKED BY       | DATE              |
| SCALE            | e .               |



| ЈОВ            | BRACKETT | ST  | (05.2       |
|----------------|----------|-----|-------------|
| SHEET NO       |          | 9   | OF_10       |
| CALCULATED BY_ |          | MDH | DATE 9/5/04 |
| CHECKED BY     |          |     | DATE        |
| COALE          |          |     |             |



| JOB BRACKETT ST | 105-2    |       |         |  |
|-----------------|----------|-------|---------|--|
| SHEET NO.       | 10 OF_10 |       |         |  |
| CALCULATED BY   | DH       | DATE_ | 9/15/04 |  |
| CHECKED BY      |          | DATE_ |         |  |
| SCALE           |          |       |         |  |



Permit application for the replacement of two exterior staircases at Frothingham Yard Condo Association.

We are proposing to replace two sets of exterior staircases at Frothingham Yard Condo Association. One is the back entrance to 105-3 Brackett Street, and the other is the back entrance to 115-3 Brackett Street. Neither set **of** stairs is visible from the street, **so** approval from the Landmark Preservation society is not necessary.

The stairs on 115-3 Brackett have been