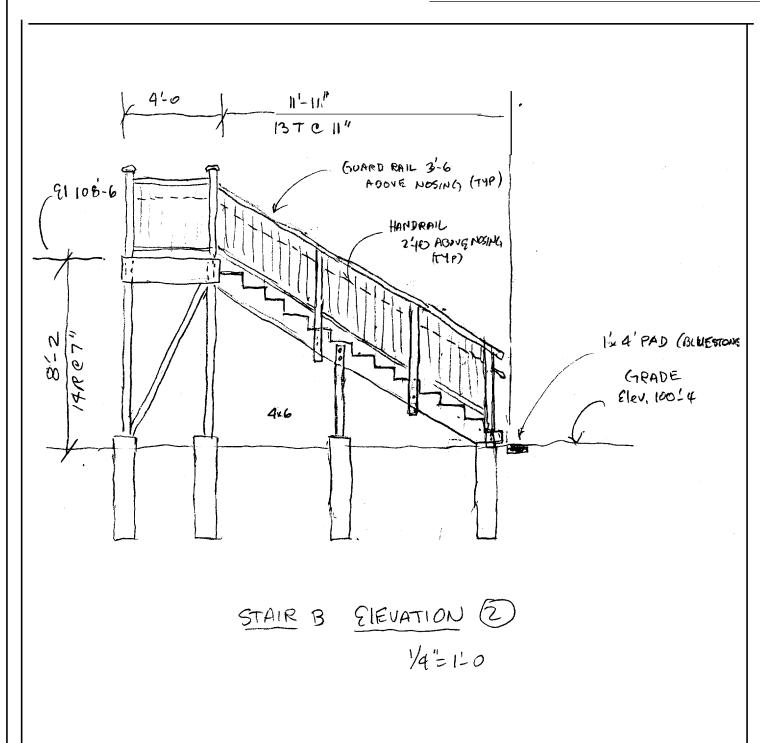

---------------|
| SHEET NO.        | 8 OF              |
| CALCULATEDBY     | WD14 DATE 9/15/04 |
| CHECKED BY       | DATE              |
| SCALE            | e .               |



| ЈОВ            | BRACKETT | ST  | (05.2       |
|----------------|----------|-----|-------------|
| SHEET NO       |          | 9   | OF_10       |
| CALCULATED BY_ |          | MDH | DATE 9/5/04 |
| CHECKED BY     |          |     | DATE        |
| COALE          |          |     |             |



| JOB BRACKETT ST | 105-2    |       |         |  |
|-----------------|----------|-------|---------|--|
| SHEET NO.       | 10 OF_10 |       |         |  |
| CALCULATED BY   | DH       | DATE_ | 9/15/04 |  |
| CHECKED BY      |          | DATE_ |         |  |
| SCALE           |          |       |         |  |



Permit application for the replacement of two exterior staircases at Frothingham Yard Condo Association.

We are proposing to replace two sets of exterior staircases at Frothingham Yard Condo Association. One is the back entrance to 105-3 Brackett Street, and the other is the back entrance to 115-3 Brackett Street. Neither set **of** stairs is visible from the street, **so** approval from the Landmark Preservation society is not necessary.

The stairs on 115-3 Brackett have been unused for a number of years, as the tenant has been living elsewhere, and has not rented the unit. They are rotten beyond repair, and in their current state, present a **risk** and liability. They also are not up to current code.

The stairs on 105-3 Brackett are not being used by the new owners, at the request