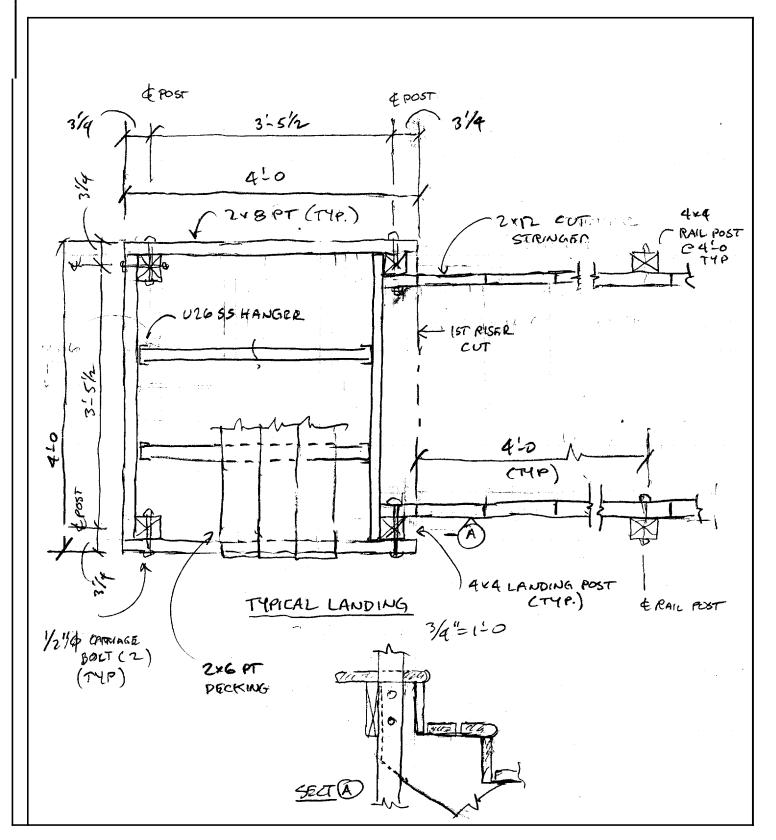

|     |  |  |  |



| JOB BRACKETT S. | TO 115-3         |
|-----------------|------------------|
| SHEET NO        | 5 OF 10          |
| CALCULATEDBY    | WDH DATE 9/15/04 |
| CHECKED BY      | DATE             |
| SCALE           |                  |



| JOB_ BRACKETT | ST   | 115-3        |
|---------------|------|--------------|
| SHEET NO      | 6    | OF-10        |
| CALCULATED BY | w314 | DATE 9/15/04 |
| CHECKED BY    |      | DATE         |
| SCALE.        |      |              |



| JOB BRACKETT S | <u> </u> |       | 115-3   |
|----------------|----------|-------|---------|
| SHEET NO       | 7        | OF_/C | 2       |
| CALCULATED BY  | WDH      | DATE_ | 9/15/04 |
| CHECKED BY     |          | DATE_ | ,       |
| SCALE          |          |       |         |



| JOB_ BRACKETT ST | 105-2             |
|------------------|-------------------|
| SHEET NO.        | 8 OF              |
| CALCULATEDBY     | WD14 DATE 9/15/04 |
| CHECKED BY       | DATE              |
| SCALE            | e .               |



| ЈОВ            | BRACKETT | ST  | (05.2       |
|----------------|----------|-----|-------------|
| SHEET NO       |          | 9   | OF_10       |
| CALCULATED BY_ |          | MDH | DATE 9/5/04 |
| CHECKED BY     |          |     | DATE        |
| COALE          |          |     |             |



| JOB BRACKETT ST | 105-2    |       |         |  |
|-----------------|----------|-------|---------|--|
| SHEET NO.       | 10 OF_10 |       |         |  |
| CALCULATED BY   | DH       | DATE_ | 9/15/04 |  |
| CHECKED BY      |          | DATE_ |