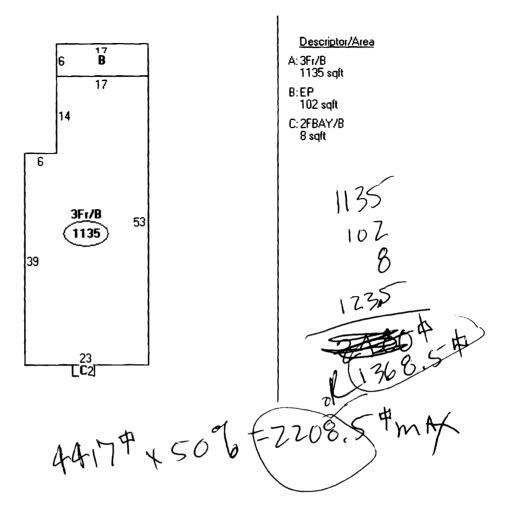

This is not a permit; you may not commence ANY work until the permit is issued.

Date: 3/6/07 Applicant: SyZAnne M, Aunt Address: 36 Winten St C-B-L: 045- F-008 CHECK-LIST AGAINST ZONING ORDINANCE # 07-0226 Date-Zone Location - R-6 Interior or corner lot - 13'× 17' 235th r Proposed Use/Work - to Add 45 + 13' 3 - SeASon parch (istory on FRAN Shown) Date -Servage Disposal -Lot Street Frontage - exist Front Yard - N/A Rear Yard - 20'min - 255' remaining (59+13=72-72) Side Yard - 10'min, Allthough 14-433 Allows 5' - Showing 2.66 Projections -Width of Lot -Height - 45 mAy - 1 Story Shon Lot Area - 4417 7 Jiven Los Coverage/ Impervious Surface - 506 MAX on 2208,54 MAX Area per Family - legal 3 famly perpre-1957 CAdS Off-street Parking - NA Joading Bays - N/A Site Plan - 500 - Sources A Staplan exemption Site Plan - 500 - Sources A monor site plan terrest Shoreland Zoning/Stream Protection - NA - Instorie District Flood Plains --> cutting 1/6 the equess?