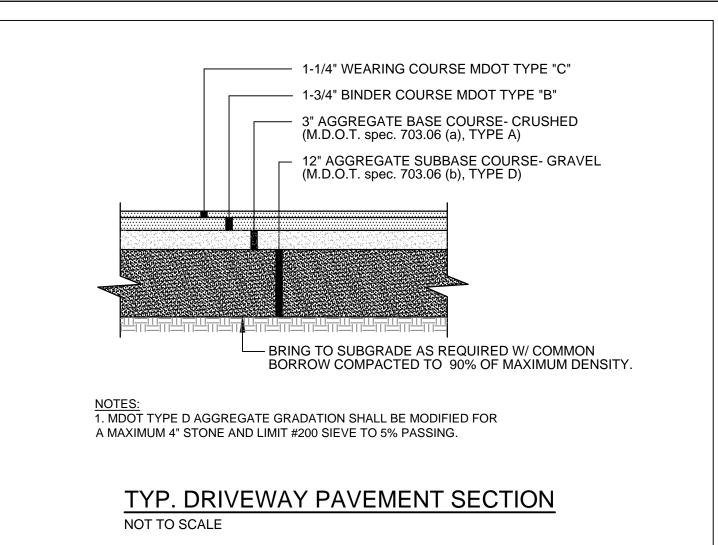

BACK OF CURB -

4"x8-1/2" FILTER —

FABRIC

VERTICAL CURB,

TYPE 1, RADIAL











- LIGHT POLE & FIXTURE SUPPLIED

BY ELEC. CONTRACTOR. SEE









MICHAEL E.

TADEMA-WIELANDT

P.E.: MICHAEL E. TADEMA-WIELANDT

REVISEI ISSUED REVISEI REMOVE REVISEI SUBMIT

3-20-2-22-1-11-1-11-9-13-8-29-4-25-

DATE: 3/20/2018

| SHEET DESCRIPTION  ONEJOY PLACE 1 JOY PLACE, PORTLAND, MAINE 04102  SITE DETAILS | PREPARED FOR  ONEJOY PLACE, LLC  C/O RENEWAL HOUSING ASSOCIATES, LLC  2 UNION STREET, 5TH FLOOR PORTLAND, MAINE 04101 |  |
|----------------------------------------------------------------------------------|-----------------------------------------------------------------------------------------------------------------------|--|
| DATE:<br>SCALE:<br>DESIGNED:<br>JOB NO:<br>FILE: 1704-DET                        | 3/7/2017