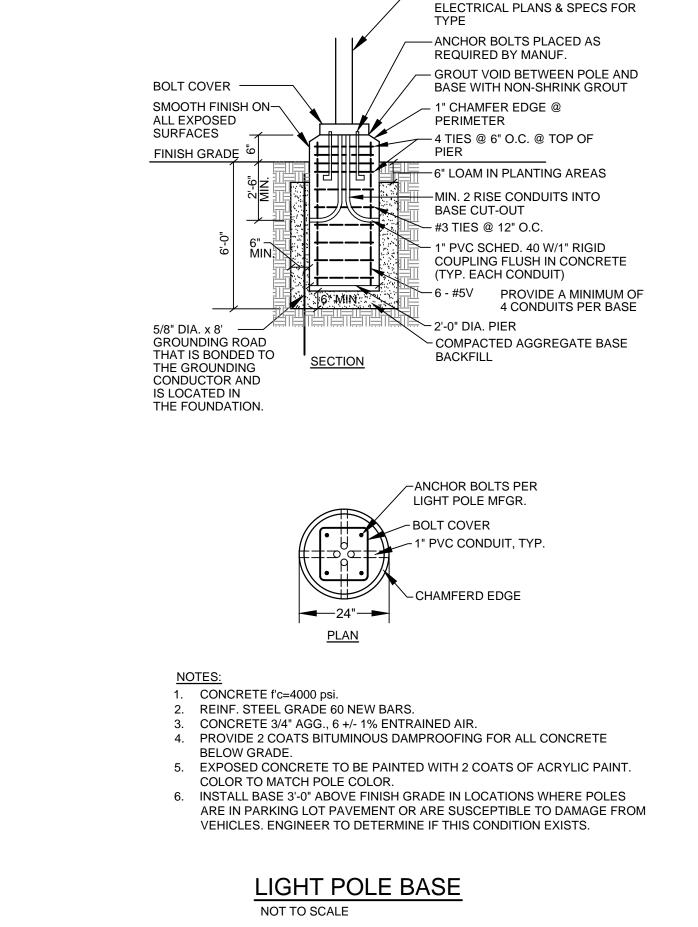

BACK OF CURB -

4"x8-1/2" FILTER —

FABRIC

VERTICAL CURB,

TYPE 1, RADIAL

- LIGHT POLE & FIXTURE SUPPLIED

BY ELEC. CONTRACTOR. SEE

MICHAEL E.