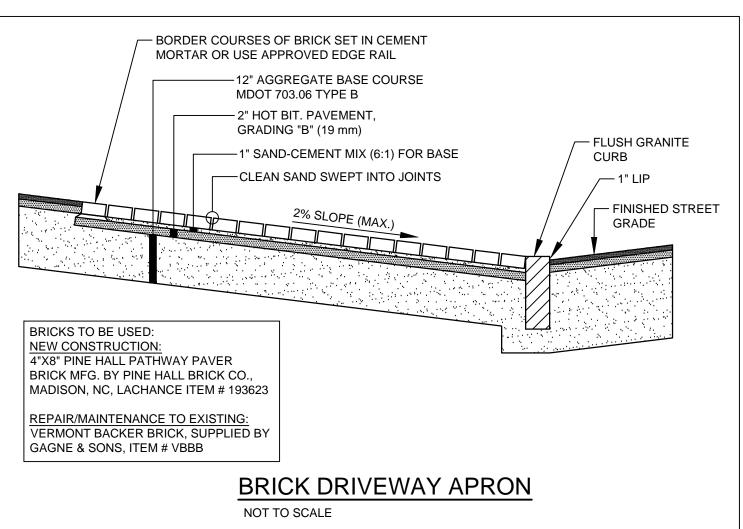

BACK OF CURB -

4"x8-1/2" FILTER —

FABRIC

VERTICAL CURB,

TYPE 1, RADIAL











- LIGHT POLE & FIXTURE SUPPLIED

BY ELEC. CONTRACTOR. SEE









MICHAEL E.

TADEMA-WIELANDT

P.E.: MICHAEL E. TADEMA-WIELANDT

REVISEI ISSUED REVISEI REMOVE REVISEI SUBMIT

3-20-2-22-1-11-1-11-9-13-8-29-4-25-

DATE: 3/20/2018

| SHEET DESCRIPTION  ONEJOY PLACE 1 JOY PLACE, PORTLAND, MAINE 04102  SITE DETAILS | PREPARED FOR  ONEJOY PLACE, LLC  C/O RENEWAL HOUSING ASSOCIATES, LLC  2 UNION STREET, 5TH FLOOR PORTLAND, MAINE 04101 |  |
|----------------------------------------------------------------------------------|-----------------------------------------------------------------------------------------------------------------------|--|
| DATE:<br>SCALE:<br>DESIGNED:<br>JOB NO:<br>FILE: 1704-DET                        | 3/7/2017