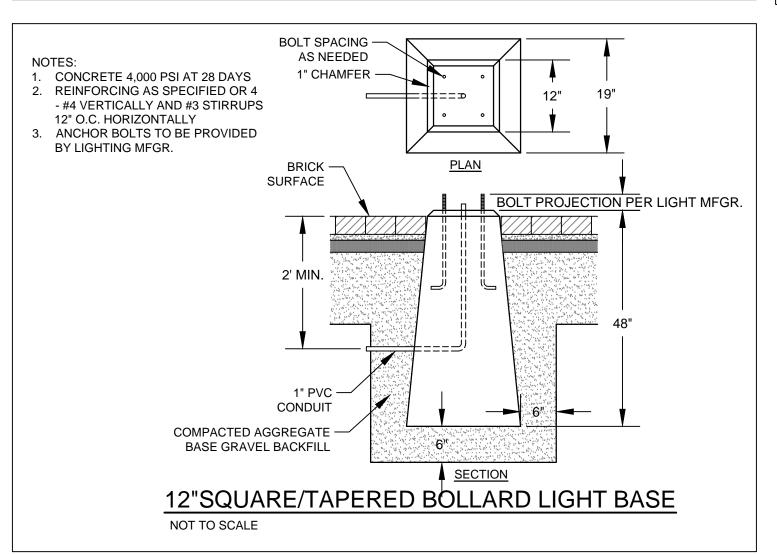

BACK OF CURB -

4"x8-1/2" FILTER —

FABRIC

VERTICAL CURB,

TYPE 1, RADIAL

- LIGHT POLE & FIXTURE SUPPLIED

BY ELEC. CONTRACTOR. SEE

MICHAEL E.