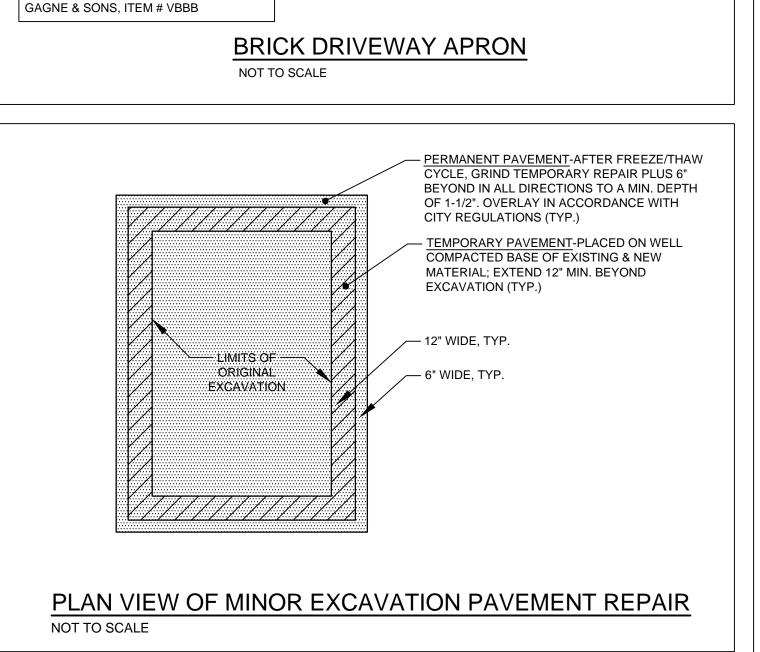

BACK OF CURB -

4"x8-1/2" FILTER —

FABRIC

VERTICAL CURB,

TYPE 1, RADIAL











- LIGHT POLE & FIXTURE SUPPLIED

BY ELEC. CONTRACTOR. SEE









MICHAEL E.

TADEMA-WIELANDT

P.E.: MICHAEL E. TADEMA-WIELANDT

REVISEI ISSUED REVISEI REMOVE REVISEI SUBMIT

3-20-2-22-1-11-1-11-9-13-8-29-4-25-

DATE: 3/20/2018

| SHEET DESCRIPTION  ONEJOY PLACE 1 JOY PLACE, PORTLAND, MAINE 04102  SITE DETAILS | PREPARED FOR  ONEJOY PLACE, LLC  C/O RENEWAL HOUSING ASSOCIATES, LLC  2 UNION STREET, 5TH FLOOR PORTLAND, MAINE 04101 |  |
|----------------------------------------------------------------------------------|-----------------------------------------------------------------------------------------------------------------------|--|
| DATE:<br>SCALE:<br>DESIGNED:<br>JOB NO:<br>FILE: 1704-DET                        | 3/7/2017