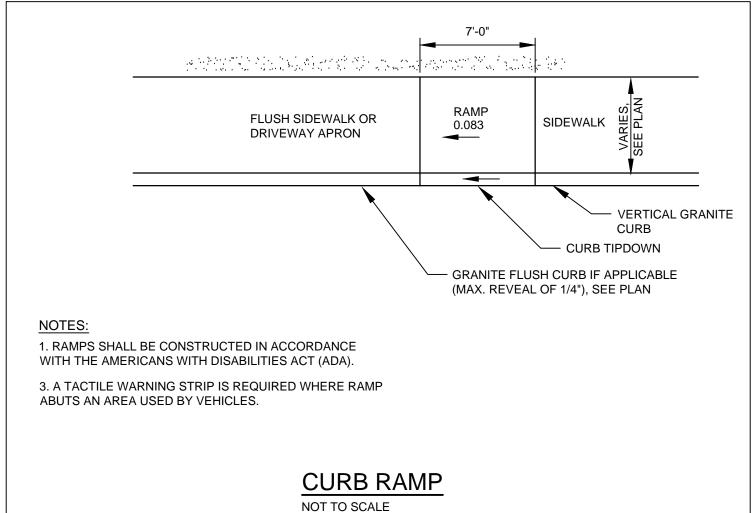

BACK OF CURB -

4"x8-1/2" FILTER —

FABRIC

VERTICAL CURB,

TYPE 1, RADIAL











- LIGHT POLE & FIXTURE SUPPLIED

BY ELEC. CONTRACTOR. SEE









MICHAEL E.

TADEMA-WIELANDT

P.E.: MICHAEL E. TADEMA-WIELANDT

REVISEI ISSUED REVISEI REMOVE REVISEI SUBMIT

3-20-2-22-1-11-1-11-9-13-8-29-4-25-

DATE: 3/20/2018

| SHEET DESCRIPTION  ONEJOY PLACE 1 JOY PLACE, PORTLAND, MAINE 04102  SITE DETAILS | PREPARED FOR  ONEJOY PLACE, LLC  C/O RENEWAL HOUSING ASSOCIATES, LLC  2 UNION STREET, 5TH FLOOR PORTLAND, MAINE 04101 |  |
|----------------------------------------------------------------------------------|-----------------------------------------------------------------------------------------------------------------------|--|
| DATE:<br>SCALE:<br>DESIGNED:<br>JOB NO:<br>FILE: 1704-DET                        | 3/7/2017                                                                                                              |  |
| SCALE