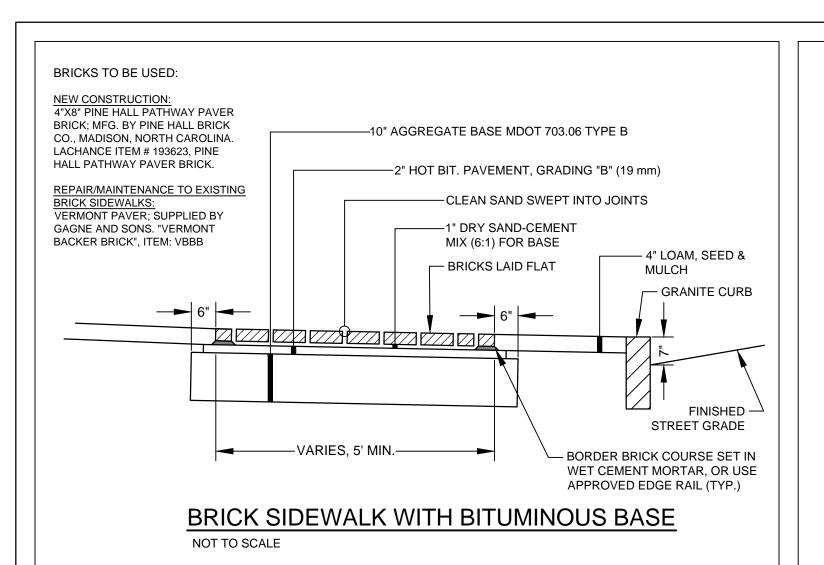

BACK OF CURB -

4"x8-1/2" FILTER —

FABRIC

VERTICAL CURB,

TYPE 1, RADIAL

- LIGHT POLE & FIXTURE SUPPLIED

BY ELEC. CONTRACTOR. SEE

MICHAEL E.