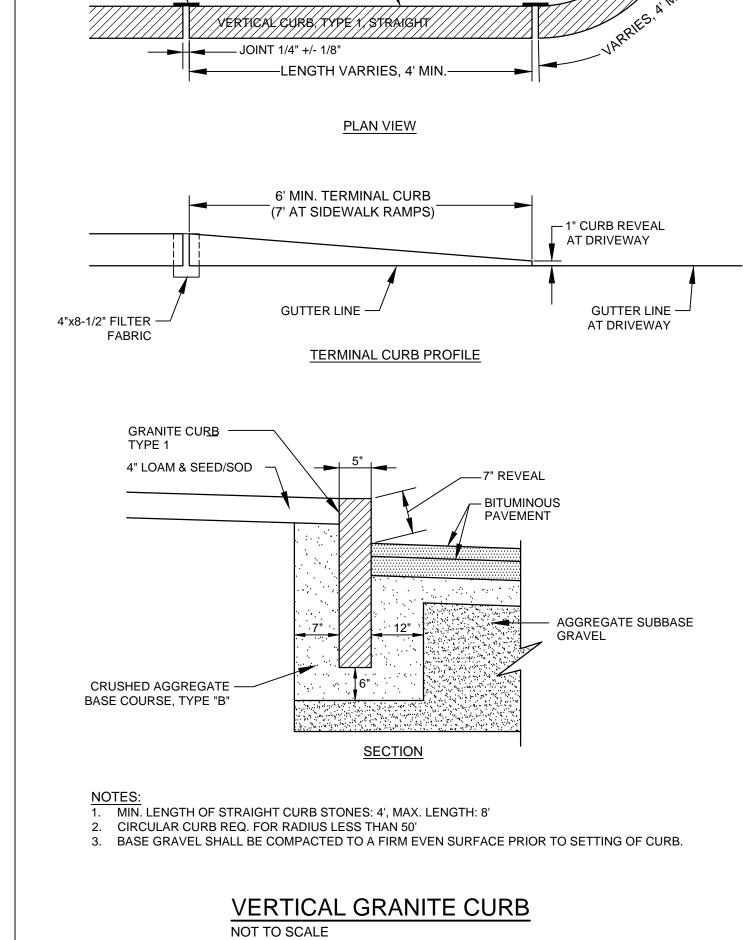

BACK OF CURB -

4"x8-1/2" FILTER —

FABRIC

VERTICAL CURB,

TYPE 1, RADIAL

- LIGHT POLE & FIXTURE SUPPLIED

BY ELEC. CONTRACTOR. SEE

MICHAEL E.