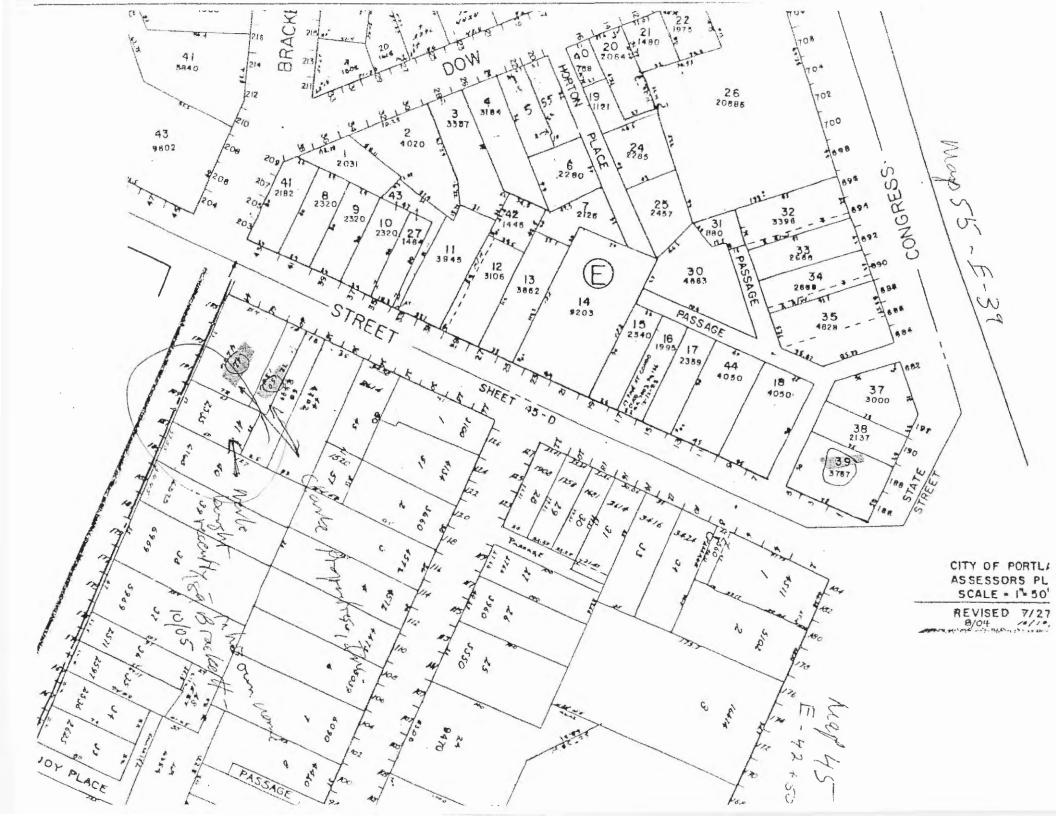

- 1. Mr. Clarke's application for demolition permit, as signed by him and dated October 12, 2011;
- 2. Our demolition call list, as signed by both my client and me in that I more than Merle made these calls and fulfilled these requirements;
  - Two photos of the structure to be demolished;
- 4. Two plot plans or site plans identifying the property, as taken from the City's tax maps;
- 5. A copy of my letter of this date to the only two known existing abutters, apart from Mr. Clarke himself. As you know, Merle owns the vacant lot at the corner of Brackett and Pine Streets, commonly referred to as 191 Brackett Street, Portland;