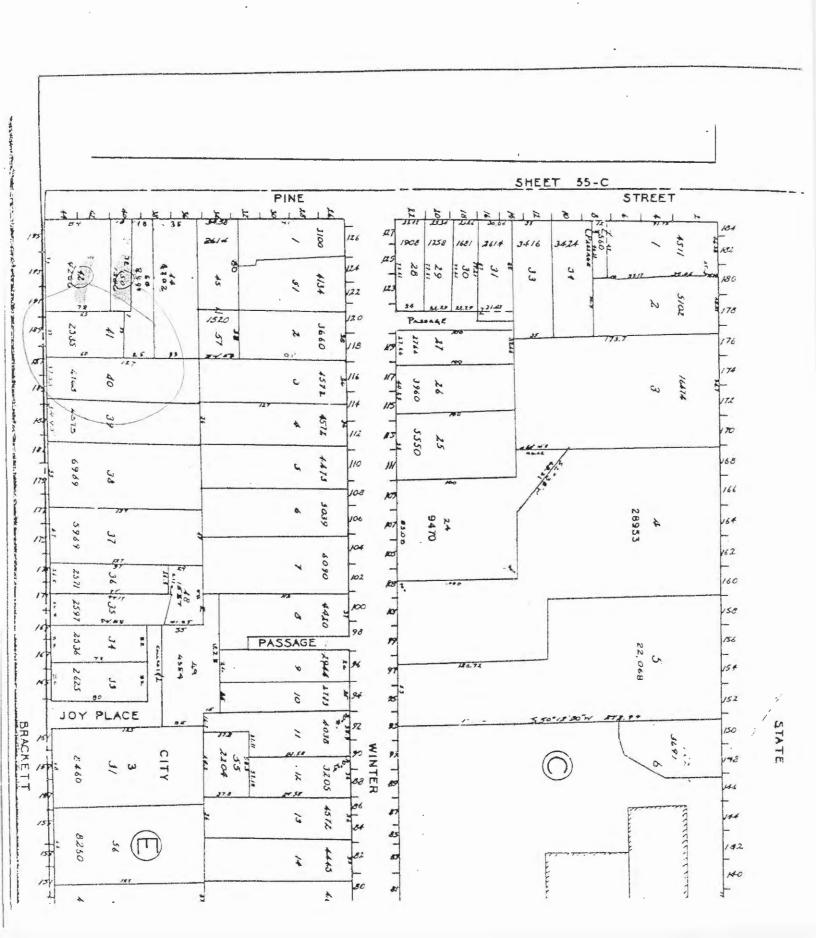

- 1. Mr. Clarke's application for demolition permit, as signed by him and dated October 12, 2011;
- 2. Our demolition call list, as signed by both my client and me in that I more than Merle made these calls and fulfilled these requirements;
  - Two photos of the structure to be demolished;
- 4. Two plot plans or site plans identifying the property, as taken from the City's tax maps;
- 5. A copy of my letter of this date to the only two known existing abutters, apart from Mr. Clarke himself. As you know, Merle owns the vacant lot at the corner of Brackett and Pine Streets, commonly referred to as 191 Brackett Street, Portland;