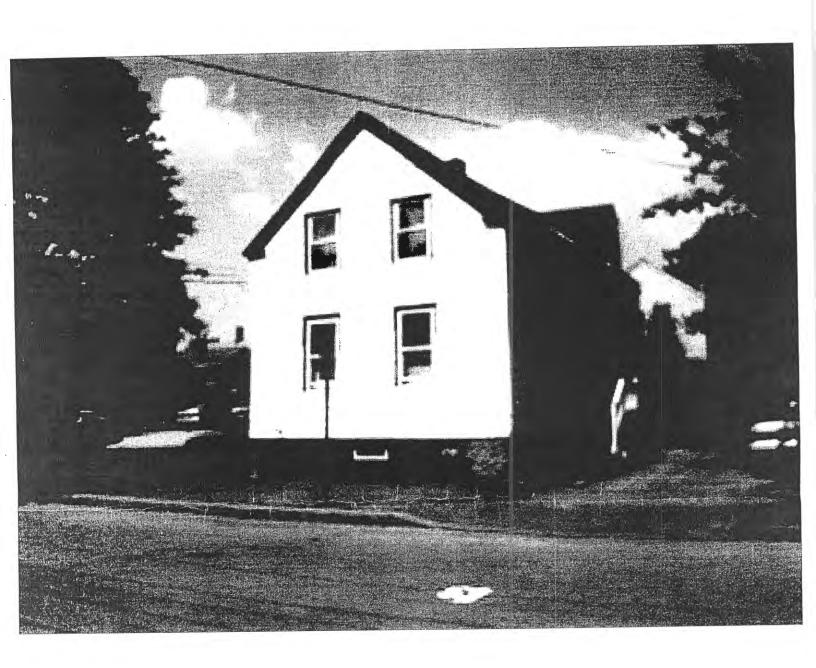

- 1. Mr. Clarke's application for demolition permit, as signed by him and dated October 12, 2011;
- 2. Our demolition call list, as signed by both my client and me in that I more than Merle made these calls and fulfilled these requirements;
  - Two photos of the structure to be demolished;
- 4. Two plot plans or site plans identifying the property, as taken from the City's tax maps;
- 5. A copy of my letter of this date to the only two known existing abutters, apart from Mr. Clarke himself. As you know, Merle owns the vacant lot at the corner of Brackett and Pine Streets, commonly referred to as 191 Brackett Street, Portland;