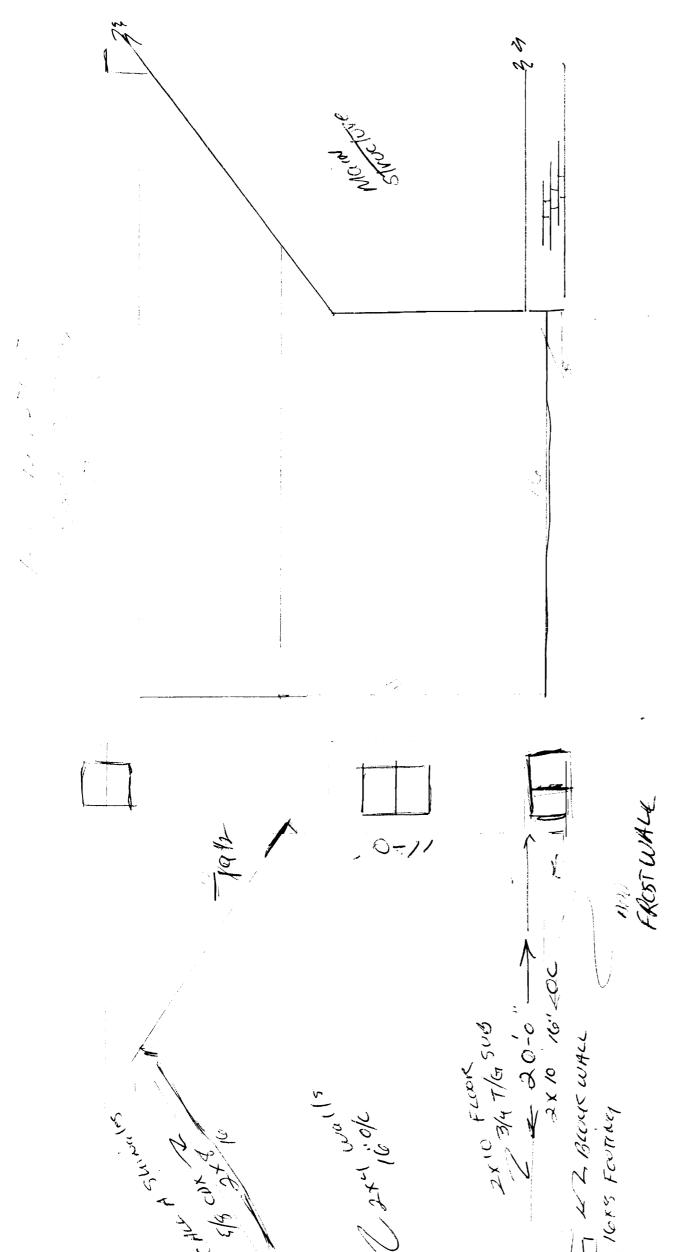

☆ 2. The proposed 2" x 10" joist at 16" O.C. and spanning 20' does not meet the requirements of the City's Building Code. A 2" x 10" at 12" on center would comply with code requirements.

3. All single and multiple station smoke detectors shall be of an approved type and shall be installed in accordance with the provisions of the City's Building Code, Chapter 9, Section 19, 919.3.2 (BOCA National Building Code/ 1993), and NFPA 101 Chapter 18 and 19. Smoke detectors shall be installed and maintained at the following locations:

\* contractor to use a girder la 10.0%.

4. Crawl space areas, other that those used as an underfloor plenum, shall be <u>ventilated</u> by an approved mechanical means or by openings in exterior foundation walls. Openings shall be located as close to corners as practicable and shall provide cross <u>ventilation</u> on at least two approximately opposite sides. The openings shall be covered with corrosion-resistant mesh not less than 1/4 inch (6 mm) nor more than 1/2 inch (13 mm) in any direction.