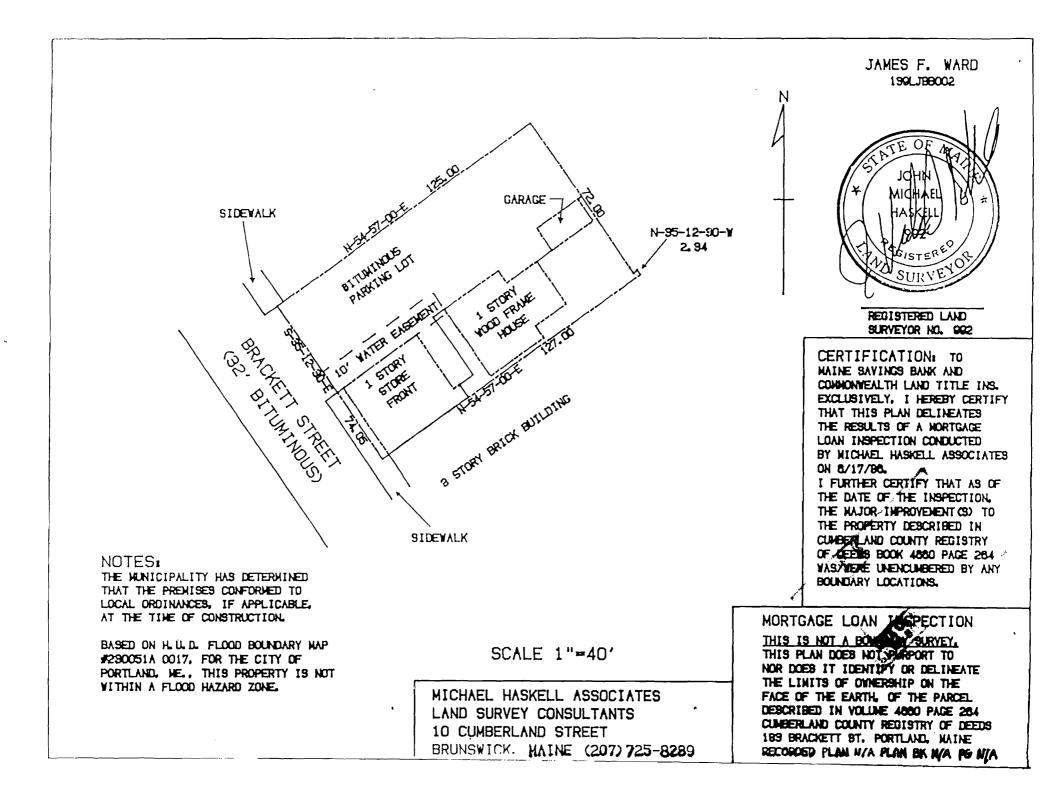

## RE: 183 Brackett Street

Dear Mr. Ward:

Your application to demolish and rebuild a  $1.6' \times 20'$  addition on existing footprint has been reviewed and a permit is herewith issued subject to the requirements listed below. This permit does not excuse the applicant from meeting applicable State and Federal laws.

No Certificate of Occupancy will be issued until all the requirements of this letter are met.

1. This permit is being issued with the understanding that the proposed addition does not exceed the existing footprint.

☆ 2. The proposed 2" x 10" joist at 16" O.C. and spanning 20' does not meet the requirements of the City's Building Code. A 2" x 10" at 12" on center would comply with code requirements.

3. All single and multiple station smoke detectors shall be of an approved type and shall be installed in accordance with the provisions of the City's Building Code, Chapter 9, Section 19, 919.3.2 (BOCA National Building Code/ 1993), and NFPA 101 Chapter 18 and 19. Smoke detectors shall be installed and maintained at the following locations: