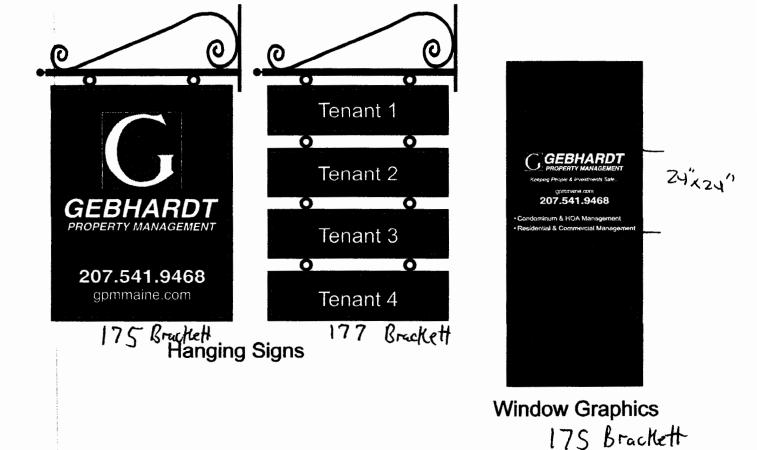

# CITY OF PORTLANI **BUILDING PERM**

This is to certify that

BASHA LLC (Tim Gebhardt)/Mr Signs

Located at

175 BRACKETT ST

**PERMIT ID:** 2013-00443

CBL: 045 E037001

has permission to Install two 3' x 4' hanging signs

|                                       |                                                                                                                                                                                                                                                                                                                                                                                                                                                                                                                                                                                                                                                                                                                                                                                                                                                                                                                                                                                                                                                                                                                                                                                                                                                                                                                                                                                                                                                                                                                                                                                                                                                                                                                                                                                                                                                                                                                                                                                                                                                                                                                                |              | D 24 NI              | D . A P 15                            | CDY              |  |  |  |  |
|---------------------------------------|--------------------------------------------------------------------------------------------------------------------------------------------------------------------------------------------------------------------------------------------------------------------------------------------------------------------------------------------------------------------------------------------------------------------------------------------------------------------------------------------------------------------------------------------------------------------------------------------------------------------------------------------------------------------------------------------------------------------------------------------------------------------------------------------------------------------------------------------------------------------------------------------------------------------------------------------------------------------------------------------------------------------------------------------------------------------------------------------------------------------------------------------------------------------------------------------------------------------------------------------------------------------------------------------------------------------------------------------------------------------------------------------------------------------------------------------------------------------------------------------------------------------------------------------------------------------------------------------------------------------------------------------------------------------------------------------------------------------------------------------------------------------------------------------------------------------------------------------------------------------------------------------------------------------------------------------------------------------------------------------------------------------------------------------------------------------------------------------------------------------------------|--------------|----------------------|---------------------------------------|------------------|--|--|--|--|
| City of Portland, Maine - Bui         | lding or Use Permit                                                                                                                                                                                                                                                                                                                                                                                                                                                                                                                                                                                                                                                                                                                                                                                                                                                                                                                                                                                                                                                                                                                                                                                                                                                                                                                                                                                                                                                                                                                                                                                                                                                                                                                                                                                                                                                                                                                                                                                                                                                                                                            | ÷            | Permit No:           | Date Applied For:                     | CBL:             |  |  |  |  |
| 389 Congress Street, 04101 Tel:       | (207) 874-8703, Fax: (207) 87                                                                                                                                                                                                                                                                                                                                                                                                                                                                                                                                                                                                                                                                                                                                                                                                                                                                                                                                                                                                                                                                                                                                                                                                                                                                                                                                                                                                                                                                                                                                                                                                                                                                                                                                                                                                                                                                                                                                                                                                                                                                                                  | 4-8716       | 2013-00443           | 03/06/2013                            | 045 E037001      |  |  |  |  |
| Location of Construction:             | Owner Name:                                                                                                                                                                                                                                                                                                                                                                                                                                                                                                                                                                                                                                                                                                                                                                                                                                                                                                                                                                                                                                                                                                                                                                                                                                                                                                                                                                                                                                                                                                                                                                                                                                                                                                                                                                                                                                                                                                                                                                                                                                                                                                                    | C            | Owner Address:       | Phone:                                |                  |  |  |  |  |
| 175 BRACKETT ST                       | BASHA LLC (Tim Gebhardt)                                                                                                                                                                                                                                                                                                                                                                                                                                                                                                                                                                                                                                                                                                                                                                                                                                                                                                                                                                                                                                                                                                                                                                                                                                                                                                                                                                                                                                                                                                                                                                                                                                                                                                                                                                                                                                                                                                                                                                                                                                                                                                       | 1            | PO BOX 11581         |                                       | (207) 415-2276   |  |  |  |  |
| Business Name:                        | Contractor Name:                                                                                                                                                                                                                                                                                                                                                                                                                                                                                                                                                                                                                                                                                                                                                                                                                                                                                                                                                                                                                                                                                                                                                                                                                                                                                                                                                                                                                                                                                                                                                                                                                                                                                                                                                                                                                                                                                                                                                                                                                                                                                                               | C            | Contractor Address:  |                                       | Phone            |  |  |  |  |
| Gebhardt Property Management          | Mr Signs                                                                                                                                                                                                                                                                                                                                                                                                                                                                                                                                                                                                                                                                                                                                                                                                                                                                                                                                                                                                                                                                                                                                                                                                                                                                                                                                                                                                                                                                                                                                                                                                                                                                                                                                                                                                                                                                                                                                                                                                                                                                                                                       | 4            | 494 Forest Ave. Po   | (207) 878-1100                        |                  |  |  |  |  |
| Lessee/Buyer's Name                   | Phone:                                                                                                                                                                                                                                                                                                                                                                                                                                                                                                                                                                                                                                                                                                                                                                                                                                                                                                                                                                                                                                                                                                                                                                                                                                                                                                                                                                                                                                                                                                                                                                                                                                                                                                                                                                                                                                                                                                                                                                                                                                                                                                                         | Permit Type: |                      |                                       |                  |  |  |  |  |
|                                       |                                                                                                                                                                                                                                                                                                                                                                                                                                                                                                                                                                                                                                                                                                                                                                                                                                                                                                                                                                                                                                                                                                                                                                                                                                                                                                                                                                                                                                                                                                                                                                                                                                                                                                                                                                                                                                                                                                                                                                                                                                                                                                                                |              | Signs - Permanent    |                                       |                  |  |  |  |  |
| Proposed Use:                         |                                                                                                                                                                                                                                                                                                                                                                                                                                                                                                                                                                                                                                                                                                                                                                                                                                                                                                                                                                                                                                                                                                                                                                                                                                                                                                                                                                                                                                                                                                                                                                                                                                                                                                                                                                                                                                                                                                                                                                                                                                                                                                                                | Proposed     | Project Description: |                                       |                  |  |  |  |  |
| Same - parking garage & offices for   | buidling tradesmen                                                                                                                                                                                                                                                                                                                                                                                                                                                                                                                                                                                                                                                                                                                                                                                                                                                                                                                                                                                                                                                                                                                                                                                                                                                                                                                                                                                                                                                                                                                                                                                                                                                                                                                                                                                                                                                                                                                                                                                                                                                                                                             | Install t    | two 3' x 4' hanging  | signs                                 |                  |  |  |  |  |
|                                       |                                                                                                                                                                                                                                                                                                                                                                                                                                                                                                                                                                                                                                                                                                                                                                                                                                                                                                                                                                                                                                                                                                                                                                                                                                                                                                                                                                                                                                                                                                                                                                                                                                                                                                                                                                                                                                                                                                                                                                                                                                                                                                                                |              |                      |                                       |                  |  |  |  |  |
|                                       |                                                                                                                                                                                                                                                                                                                                                                                                                                                                                                                                                                                                                                                                                                                                                                                                                                                                                                                                                                                                                                                                                                                                                                                                                                                                                                                                                                                                                                                                                                                                                                                                                                                                                                                                                                                                                                                                                                                                                                                                                                                                                                                                |              |                      |                                       |                  |  |  |  |  |
|                                       |                                                                                                                                                                                                                                                                                                                                                                                                                                                                                                                                                                                                                                                                                                                                                                                                                                                                                                                                                                                                                                                                                                                                                                                                                                                                                                                                                                                                                                                                                                                                                                                                                                                                                                                                                                                                                                                                                                                                                                                                                                                                                                                                |              |                      |                                       |                  |  |  |  |  |
|                                       |                                                                                                                                                                                                                                                                                                                                                                                                                                                                                                                                                                                                                                                                                                                                                                                                                                                                                                                                                                                                                                                                                                                                                                                                                                                                                                                                                                                                                                                                                                                                                                                                                                                                                                                                                                                                                                                                                                                                                                                                                                                                                                                                |              |                      | · · · · · · · · · · · · · · · · · · · |                  |  |  |  |  |
| Dept: Historic Status: A              | Approved w/Conditions Rev                                                                                                                                                                                                                                                                                                                                                                                                                                                                                                                                                                                                                                                                                                                                                                                                                                                                                                                                                                                                                                                                                                                                                                                                                                                                                                                                                                                                                                                                                                                                                                                                                                                                                                                                                                                                                                                                                                                                                                                                                                                                                                      | iewer:       | Deb Andrews          | Approval Da                           | te: 04/01/2013   |  |  |  |  |
| Note:                                 |                                                                                                                                                                                                                                                                                                                                                                                                                                                                                                                                                                                                                                                                                                                                                                                                                                                                                                                                                                                                                                                                                                                                                                                                                                                                                                                                                                                                                                                                                                                                                                                                                                                                                                                                                                                                                                                                                                                                                                                                                                                                                                                                |              |                      |                                       | Ok to Issue: 🗹   |  |  |  |  |
| 1) Staff understands that no lighting | is proposed for signs. If lighting                                                                                                                                                                                                                                                                                                                                                                                                                                                                                                                                                                                                                                                                                                                                                                                                                                                                                                                                                                                                                                                                                                                                                                                                                                                                                                                                                                                                                                                                                                                                                                                                                                                                                                                                                                                                                                                                                                                                                                                                                                                                                             | is propo     | sed slighting shall  |                                       |                  |  |  |  |  |
| with no exposed conduit.              | is proposed for signs. If fighting                                                                                                                                                                                                                                                                                                                                                                                                                                                                                                                                                                                                                                                                                                                                                                                                                                                                                                                                                                                                                                                                                                                                                                                                                                                                                                                                                                                                                                                                                                                                                                                                                                                                                                                                                                                                                                                                                                                                                                                                                                                                                             | is propo     | sca, siighting shair | be meorporated into                   | biderett itsell, |  |  |  |  |
| 2) Sign brackets to be hung below c   | orheled brick band above storefro                                                                                                                                                                                                                                                                                                                                                                                                                                                                                                                                                                                                                                                                                                                                                                                                                                                                                                                                                                                                                                                                                                                                                                                                                                                                                                                                                                                                                                                                                                                                                                                                                                                                                                                                                                                                                                                                                                                                                                                                                                                                                              | nt level     |                      |                                       |                  |  |  |  |  |
| 2) Sign brackets to be name below e   | ordered brick band above storeno                                                                                                                                                                                                                                                                                                                                                                                                                                                                                                                                                                                                                                                                                                                                                                                                                                                                                                                                                                                                                                                                                                                                                                                                                                                                                                                                                                                                                                                                                                                                                                                                                                                                                                                                                                                                                                                                                                                                                                                                                                                                                               | iit icvei.   |                      |                                       |                  |  |  |  |  |
| Dept: Zoning Status: A                | Approved w/Conditions Rev                                                                                                                                                                                                                                                                                                                                                                                                                                                                                                                                                                                                                                                                                                                                                                                                                                                                                                                                                                                                                                                                                                                                                                                                                                                                                                                                                                                                                                                                                                                                                                                                                                                                                                                                                                                                                                                                                                                                                                                                                                                                                                      | iewer:       | Ann Machado          | Approval Da                           | te: 03/07/2013   |  |  |  |  |
| Note:                                 |                                                                                                                                                                                                                                                                                                                                                                                                                                                                                                                                                                                                                                                                                                                                                                                                                                                                                                                                                                                                                                                                                                                                                                                                                                                                                                                                                                                                                                                                                                                                                                                                                                                                                                                                                                                                                                                                                                                                                                                                                                                                                                                                |              |                      | (                                     | Ok to Issue: 🗹   |  |  |  |  |
| 1) ANY exterior work requires a set   | parate review and approval thru H                                                                                                                                                                                                                                                                                                                                                                                                                                                                                                                                                                                                                                                                                                                                                                                                                                                                                                                                                                                                                                                                                                                                                                                                                                                                                                                                                                                                                                                                                                                                                                                                                                                                                                                                                                                                                                                                                                                                                                                                                                                                                              | istoric P    | reservation. This p  | roperty is located wit                | thin an Historic |  |  |  |  |
| District.                             | The second secon |              |                      |                                       | <del></del>      |  |  |  |  |
| <u> </u>                              |                                                                                                                                                                                                                                                                                                                                                                                                                                                                                                                                                                                                                                                                                                                                                                                                                                                                                                                                                                                                                                                                                                                                                                                                                                                                                                                                                                                                                                                                                                                                                                                                                                                                                                                                                                                                                                                                                                                                                                                                                                                                                                                                |              |                      |                                       |                  |  |  |  |  |
| · ·                                   | Approved w/Conditions Rev                                                                                                                                                                                                                                                                                                                                                                                                                                                                                                                                                                                                                                                                                                                                                                                                                                                                                                                                                                                                                                                                                                                                                                                                                                                                                                                                                                                                                                                                                                                                                                                                                                                                                                                                                                                                                                                                                                                                                                                                                                                                                                      | iewer:       | Ann Machado          | Approval Da                           | _                |  |  |  |  |
| Note:                                 |                                                                                                                                                                                                                                                                                                                                                                                                                                                                                                                                                                                                                                                                                                                                                                                                                                                                                                                                                                                                                                                                                                                                                                                                                                                                                                                                                                                                                                                                                                                                                                                                                                                                                                                                                                                                                                                                                                                                                                                                                                                                                                                                |              |                      | •                                     | Ok to Issue: 🗹   |  |  |  |  |
| 1) Signage and Awning Installation    |                                                                                                                                                                                                                                                                                                                                                                                                                                                                                                                                                                                                                                                                                                                                                                                                                                                                                                                                                                                                                                                                                                                                                                                                                                                                                                                                                                                                                                                                                                                                                                                                                                                                                                                                                                                                                                                                                                                                                                                                                                                                                                                                | ctural Lo    | oads), 31 (Materials | s) & 32 (ROW Heigh                    | ıt &             |  |  |  |  |
| Encroachments) of the IBC 2009        | building code.                                                                                                                                                                                                                                                                                                                                                                                                                                                                                                                                                                                                                                                                                                                                                                                                                                                                                                                                                                                                                                                                                                                                                                                                                                                                                                                                                                                                                                                                                                                                                                                                                                                                                                                                                                                                                                                                                                                                                                                                                                                                                                                 |              |                      |                                       |                  |  |  |  |  |