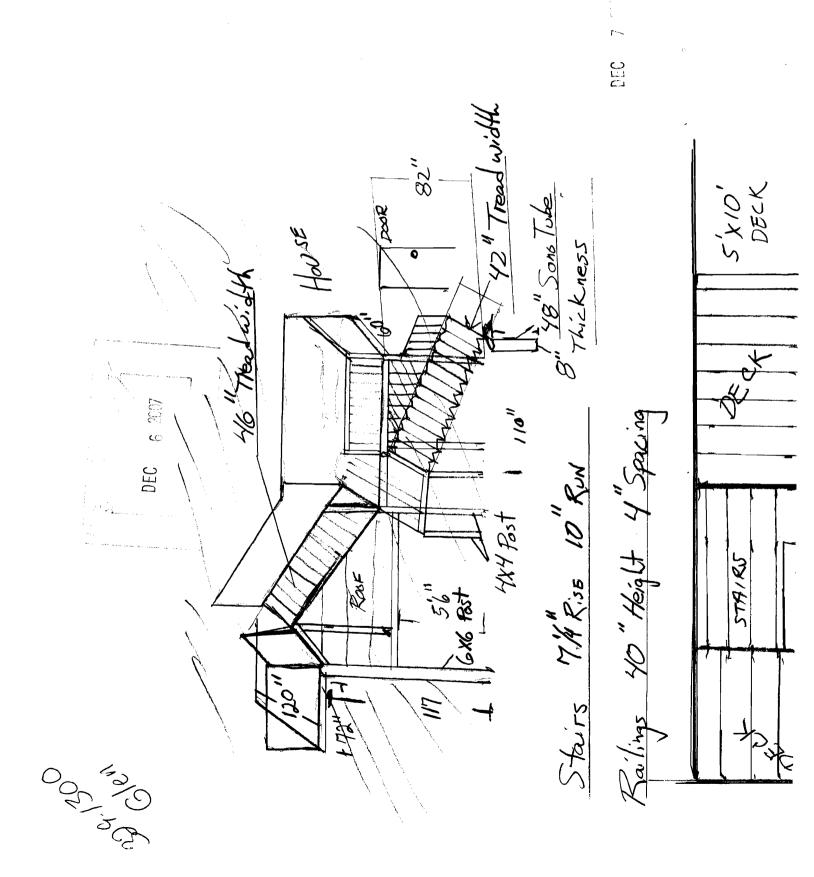

DEC a may 46 Treatwidth HOUSE 4x4 Post 1 110" Stairs 7/4 Riss 10" RUN Railings 40" Height 4" Spacing 5'x10' STAIRS DECK STAIRS 6'X10' DECK 143 Brackett St Pompeo

CBL: Permit No: Date Applied For: City of Portland, Maine - Building or Use Permit 07-1265 10/10/2007 045 E028001 389 Congress Street, 04101 Tel: (207) 874-8703, Fax: (207) 874-8716 Owner Name: Location of Construction: Owner Address: Phone: 143 BRACKETT ST PASSMORE GERALDINE POMPE 115 HENNESSEY DR ( ) 797-7505 Business Name: Contractor Name: Contractor Address: Phone Rodney Contracting 28 Summitt Street OOB (207) 329-1300 Lessee/Buyer's Name Phone: Permit Type: Additions - Duplex Proposed Use: Proposed Project Description: Two Family/Replace deck After the fact permit for deck and stairs Dept: Historic Status: Approved with Conditions Reviewer: Scott Hanson Approval Date: 11/01/2007 Ok to Issue: Note: 1) Lower section of stairs to run toward rear of property, not toward driveway. This will reduce the visibility of the stairs sufficiently to avoid usual H.P. requirements for finish materials and design. 10/30/2007 Status: Approved with Conditions Reviewer: Ann Machado Approval Date: Dept: Zoning Ok to Issue: Note: 1) This permit is being approved on the basis of plans submitted. Any deviations shall require a separate approval before starting that 2) This permit is being issued based on the information provided by the owner. The rear and side setbacks will be confirmed by an inspector in the field. Due to the proximity of the setbacks of the proposed addition, it may be required to be located by a surveyor. 3) This property shall remain a two family dwelling. Any change of use shall require a separate permit application for review and approval. 4) ANY exterior work requires a separate review and approval thru Historic Preservation. This property is located within an Historic District. Dept: Building 12/07/2007 Status: Approved with Conditions Reviewer: Chris Hanson **Approval Date:** Ok to Issue: Note: Stairs must run parallel w/ bldg. Ck setbacks 12/072007 rec'd plan showing stair detail CSH 1) As discussed during the review process, ballusters must be spaced with less than a 4" opening between each. 2) Application approval based upon information provided by applicant. Any deviation from approved plans requires separate review and approrval prior to work. 3) Open risers are permitted, provided that the opening between treads does not pemit the passage of a 4" diameter sphere. 4) Maintain proper setback(s) from property lines/buildings 5) As discussed during the review process, ballusters must be spaced with less than a 4" opening between each.

7) Your guardrail system installed around your deck must meet the loading requirements of section 1607.7.1 of the IBC 2003 Building

10 Open risers are permitted, provided that the opening between treads does not pemit the passage of a 4" diameter sphere.

11 The existing deck shall be inspected for adequate fasteners and bearing for spans, and modifications may be required

8) Frost protection must be installed per the enclosed detail as discussed w/owner/contractor.

9) ANY exterior work requires separate review and approval thru Historic Preservation

6) Fastener schedule per the IRC 2003

12 Fastener schedule per the IRC 2003

Code.

| Location of Construction: | Owner Name:              | Owner Address:        | Phone:         |
|---------------------------|--------------------------|-----------------------|----------------|
| 143 BRACKETT ST           | PASSMORE GERALDINE POMPE | 115 HENNESSEY DR      | ( ) 797-7505   |
| Business Name:            | Contractor Name:         | Contractor Address:   | Phone          |
|                           | Rodney Contracting       | 28 Summitt Street OOB | (207) 329-1300 |
| Lessee/Buyer's Name       | Phone:                   | Permit Type:          |                |
|                           |                          | Additions - Duplex    |                |