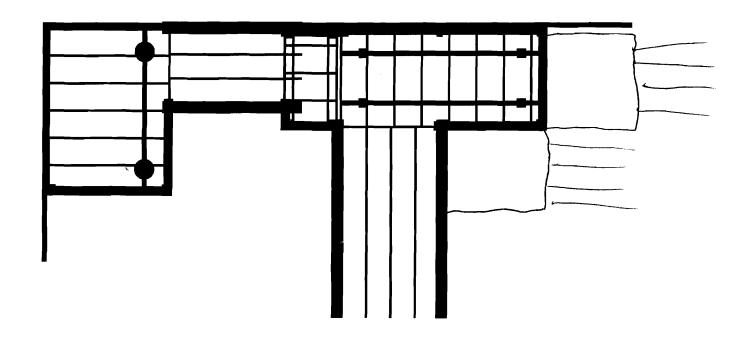

DEC a may 46 Treatwidth HOUSE 4x4 Post 1 110" Stairs 7/4 Riss 10" RUN Railings 40" Height 4" Spacing 5'x10' STAIRS DECK STAIRS 6'X10' DECK 143 Brackett St Pompeo

CBL: Permit No: Date Applied For: City of Portland, Maine - Building or Use Permit 07-1265 10/10/2007 045 E028001 389 Congress Street, 04101 Tel: (207) 874-8703, Fax: (207) 874-8716 Owner Name: Location of Construction: Owner Address: Phone: 143 BRACKETT ST PASSMORE GERALDINE POMPE 115 HENNESSEY DR ( ) 797-7505 Business Name: Contractor Name: Contractor Address: Phone Rodney Contracting 28 Summitt Street OOB (207) 329-1300 Lessee/Buyer's Name Phone: Permit Type: Additions - Duplex Proposed Use: Proposed Project Description: Two Family/Replace deck After the fact permit for deck and stairs Dept: Historic Status: Approved with Conditions Reviewer: Scott Hanson Approval Date: 11/01/2007 Ok to Issue: Note: 1) Lower section of stairs to run toward rear of property, not toward driveway. This will reduce the visibility of the stairs sufficiently to avoid usual H.P. requirements for finish materials and design. 10/30/2007 Status: Approved with Conditions Reviewer: Ann Machado Approval Date: Dept: Zoning Ok to Issue: Note: 1) This permit is being approved on the basis of plans submitted. Any deviations shall require a separate approval before starting that 2) This permit is being issued based on the information provided by the owner. The rear and side setbacks will be confirmed by an inspector in the field. Due to the proximity of the setbacks of the proposed addition, it may be required to be located by a surveyor. 3) This property shall remain a two family dwelling. Any change of use shall require a separate permit application for review and approval. 4) ANY exterior work requires a separate review and approval thru Historic Preservation. This property is located within an Historic District. Dept: Building 12/07/2007 Status: Approved with Conditions Reviewer: Chris Hanson **Approval Date:** Ok to Issue: Note: Stairs must run parallel w/ bldg. Ck setbacks 12/072007 rec'd plan showing stair detail CSH 1) As discussed during the review process, ballusters must be spaced with less than a 4" opening between each. 2) Application approval based upon information provided by applicant. Any deviation from approved plans requires separate review and approrval prior to work. 3) Open risers are permitted, provided that the opening between treads does not pemit the passage of a 4" diameter sphere. 4) Maintain proper setback(s) from property lines/buildings 5) As discussed during the review process, ballusters must be spaced with less than a 4" opening between each.

10/25/2007-amachado: Spoke to the owner at the front desk. Told her that I needed to know what the side setback is from the end of the stairs to the right side property line. Left message for Glen Rodney. Told him that I needed to know the side setback and if it is not 10' then the stairs will have to be moved to meet setbacks.

10/30/2007-amachado: Owner left voicemail. Said that the steps will come to the edge of the driveway. Said that driveway is 10' wide at that point so it would meet the side setback.

11/1/2007-amachado: Left message for Glen Rodney. Historic has approved the deck and stairs only if the lower section of stairs run towards the end of the building. I need a new plot plan showing how the stairs are being located and Chris Hanson will need any new information about how the stairs will now be built.

11/15/2007-amachado: Glen Rodney came in today. He will bring in a detailed plan showing how the stairs will be built form the lower deck to the ground. He took a copy of the old plan and will draw new ones after he sees what will work at the site.