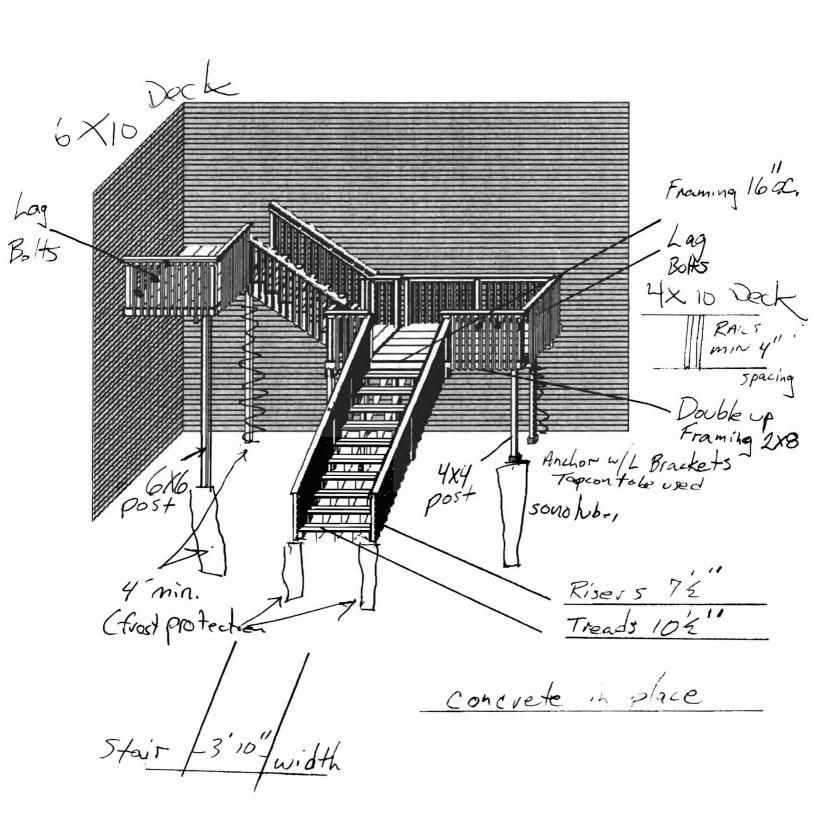

DEC a may 46 Treatwidth HOUSE 4x4 Post 1 110" Stairs 7/4 Riss 10" RUN Railings 40" Height 4" Spacing 5'x10' STAIRS DECK STAIRS 6'X10' DECK 143 Brackett St Pompeo

CBL: Permit No: Date Applied For: City of Portland, Maine - Building or Use Permit 07-1265 10/10/2007 045 E028001 389 Congress Street, 04101 Tel: (207) 874-8703, Fax: (207) 874-8716 Owner Name: Location of Construction: Owner Address: Phone: 143 BRACKETT ST PASSMORE GERALDINE POMPE 115 HENNESSEY DR ( ) 797-7505 Business Name: Contractor Name: Contractor Address: Phone Rodney Contracting 28 Summitt Street OOB (207) 329-1300 Lessee/Buyer's Name Phone: Permit Type: Additions - Duplex Proposed Use: Proposed Project Description: Two Family/Replace deck After the fact permit for deck and stairs Dept: Historic Status: Approved with Conditions Reviewer: Scott Hanson Approval Date: 11/01/2007 Ok to Issue: Note: 1) Lower section of stairs to run toward rear of property, not toward driveway. This will reduce the visibility of the stairs sufficiently to avoid usual H.P. requirements for finish materials and design. 10/30/2007 Status: Approved with Conditions Reviewer: Ann Machado Approval Date: Dept: Zoning Ok to Issue: Note: 1) This permit is being approved on the basis of plans submitted. Any deviations shall require a separate approval before starting that 2) This permit is being issued based on the information provided by the owner. The rear and side setbacks will be confirmed by an inspector in the field. Due to the proximity of the setbacks of the proposed addition, it may be required to be located by a surveyor. 3) This property shall remain a two family dwelling. Any change of use shall require a separate permit application for review and approval. 4) ANY exterior work requires a separate review and approval thru Historic Preservation. This property is located within an Historic District. Dept: Building 12/07/2007 Status: Approved with Conditions Reviewer: Chris Hanson **Approval Date:** Ok to Issue: Note: Stairs must run parallel w/ bldg. Ck setbacks 12/072007 rec'd plan showing stair detail CSH 1) As discussed during the review process, ballusters must be spaced with less than a 4" opening between each. 2) Application approval based upon information provided by applicant. Any deviation from approved plans requires separate review and approrval prior to work. 3) Open risers are permitted, provided that the opening between treads does not pemit the passage of a 4" diameter sphere. 4) Maintain proper setback(s) from property lines/buildings 5) As discussed during the review process, ballusters must be spaced with less than a 4" opening between each.

7) Your guardrail system installed around your deck must meet the loading requirements of section 1607.7.1 of the IBC 2003 Building

10 Open risers are permitted, provided that the opening between treads does not pemit the passage of a 4" diameter sphere.

11 The existing deck shall be inspected for adequate fasteners and bearing for spans, and modifications may be required

8) Frost protection must be installed per the enclosed detail as discussed w/owner/contractor.

9) ANY exterior work requires separate review and approval thru Historic Preservation

6) Fastener schedule per the IRC 2003

12 Fastener schedule per the IRC 2003

Code.

| Location of Construction: | Owner Name:              | Owner Address:        | Phone:         |
|---------------------------|--------------------------|-----------------------|----------------|
| 143 BRACKETT ST           | PASSMORE GERALDINE POMPE | 115 HENNESSEY DR      | ( ) 797-7505   |
| Business Name:            | Contractor Name:         | Contractor Address:   | Phone          |
|                           | Rodney Contracting       | 28 Summitt Street OOB | (207) 329-1300 |
| Lessee/Buyer's Name       | Phone:                   | Permit Type:          |                |
|                           |                          | Additions - Duplex    |                |