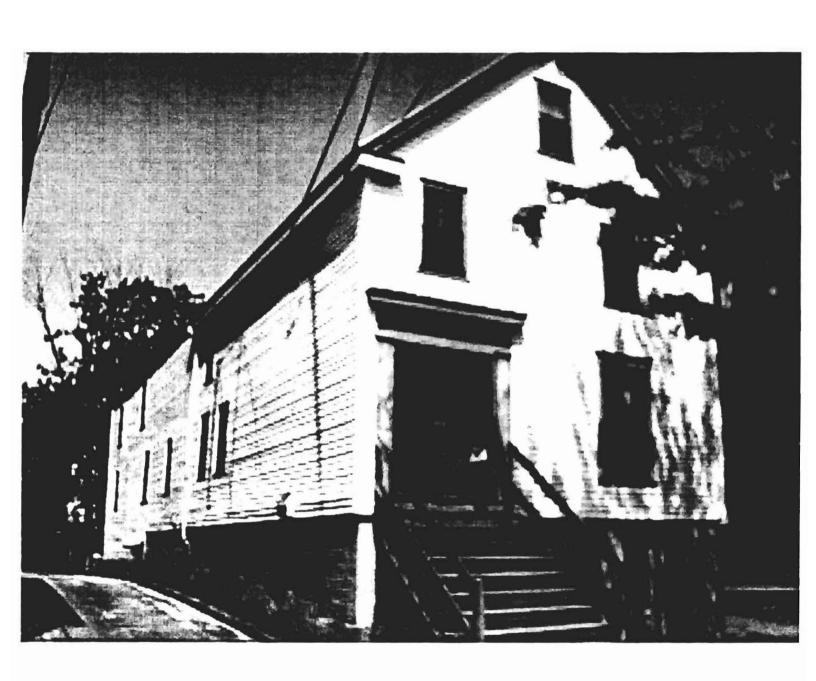

DEC a may 46 Treatwidth HOUSE 4x4 Post 1 110" Stairs 7/4 Riss 10" RUN Railings 40" Height 4" Spacing 5'x10' STAIRS DECK STAIRS 6'X10' DECK 143 Brackett St Pompeo

CBL: Permit No: Date Applied For: City of Portland, Maine - Building or Use Permit 07-1265 10/10/2007 045 E028001 389 Congress Street, 04101 Tel: (207) 874-8703, Fax: (207) 874-8716 Owner Name: Location of Construction: Owner Address: Phone: 143 BRACKETT ST PASSMORE GERALDINE POMPE 115 HENNESSEY DR ( ) 797-7505 Business Name: Contractor Name: Contractor Address: Phone Rodney Contracting 28 Summitt Street OOB (207) 329-1300 Lessee/Buyer's Name Phone: Permit Type: Additions - Duplex Proposed Use: Proposed Project Description: Two Family/Replace deck After the fact permit for deck and stairs Dept: Historic Status: Approved with Conditions Reviewer: Scott Hanson Approval Date: 11/01/2007 Ok to Issue: Note: 1) Lower section of stairs to run toward rear of property, not toward driveway. This will reduce the visibility of the stairs sufficiently to avoid usual H.P. requirements for finish materials and design. 10/30/2007 Status: Approved with Conditions Reviewer: Ann Machado Approval Date: Dept: Zoning Ok to Issue: Note: 1) This permit is being approved on the basis of plans submitted. Any deviations shall require a separate approval before starting that 2) This permit is being issued based on the information provided by the owner. The rear and side setbacks will be confirmed by an inspector in the field. Due to the proximity of the setbacks of the proposed addition, it may be required to be located by a surveyor. 3) This property shall remain a two family dwelling. Any change of use shall require a separate permit application for review and approval. 4) ANY exterior work requires a separate review and approval thru Historic Preservation. This property is located within an Historic District. Dept: Building 12/07/2007 Status: Approved with Conditions Reviewer: Chris Hanson **Approval Date:** Ok to Issue: Note: Stairs must run parallel w/ bldg. Ck setbacks 12/072007 rec'd plan showing stair detail CSH 1) As discussed during the review process, ballusters must be spaced with less than a 4" opening between each. 2) Application approval based upon information provided by applicant. Any deviation from approved plans requires separate review and approrval prior to work. 3) Open risers are permitted, provided that the opening between treads does not pemit the passage of a 4" diameter sphere. 4) Maintain proper setback(s) from property lines/buildings 5) As discussed during the review process, ballusters must be spaced with less than a 4" opening between each.