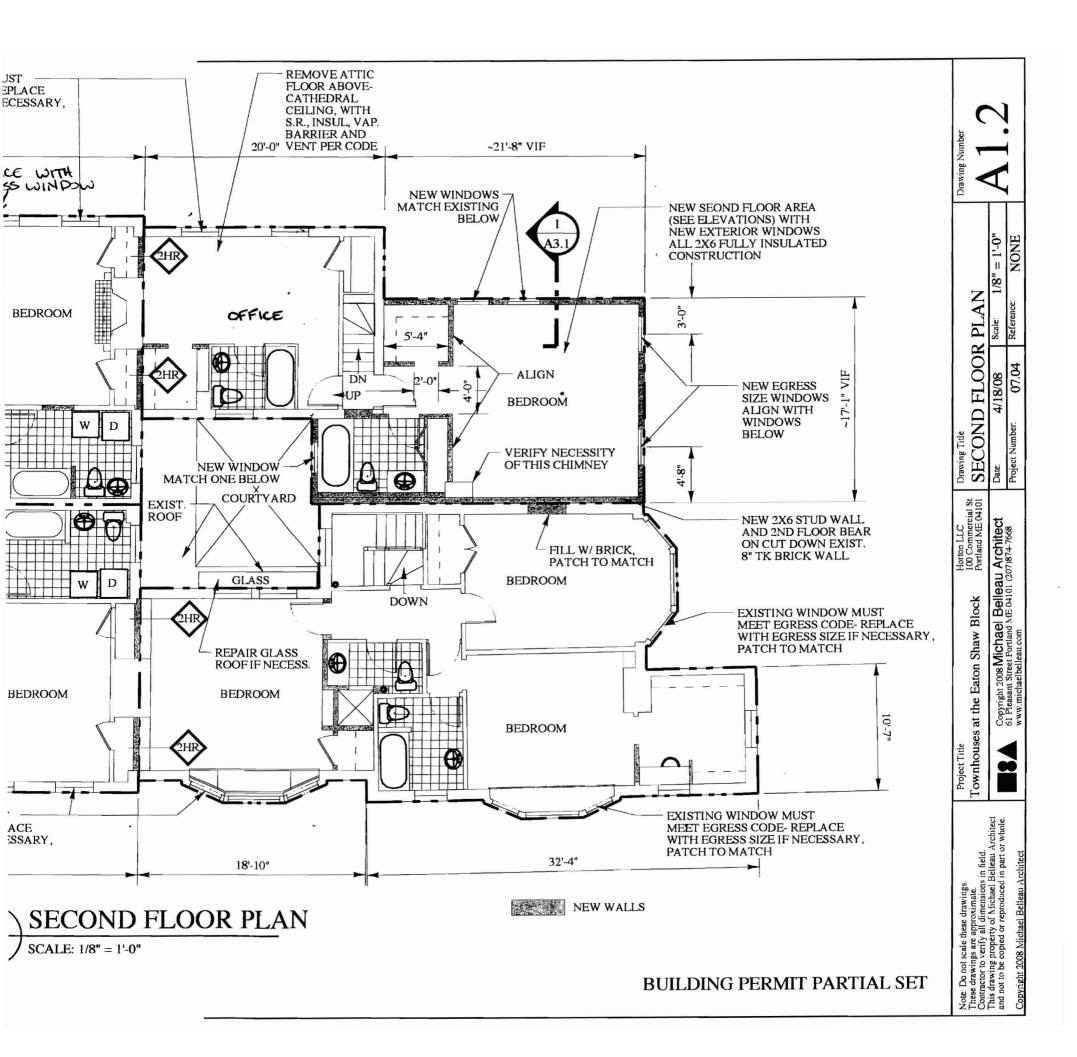

- Solid waste receptacle area move to the northeast side of the property
- 116F room to be used as a "Home Office"; removal of new closet space from that room and the addition of hard wired smoke detector
- 116R small existing second floor room to be used as a "Home Office"; removal of additional closet and addition of hard wired smoke detector
- Removal of existing fire escape from 118R