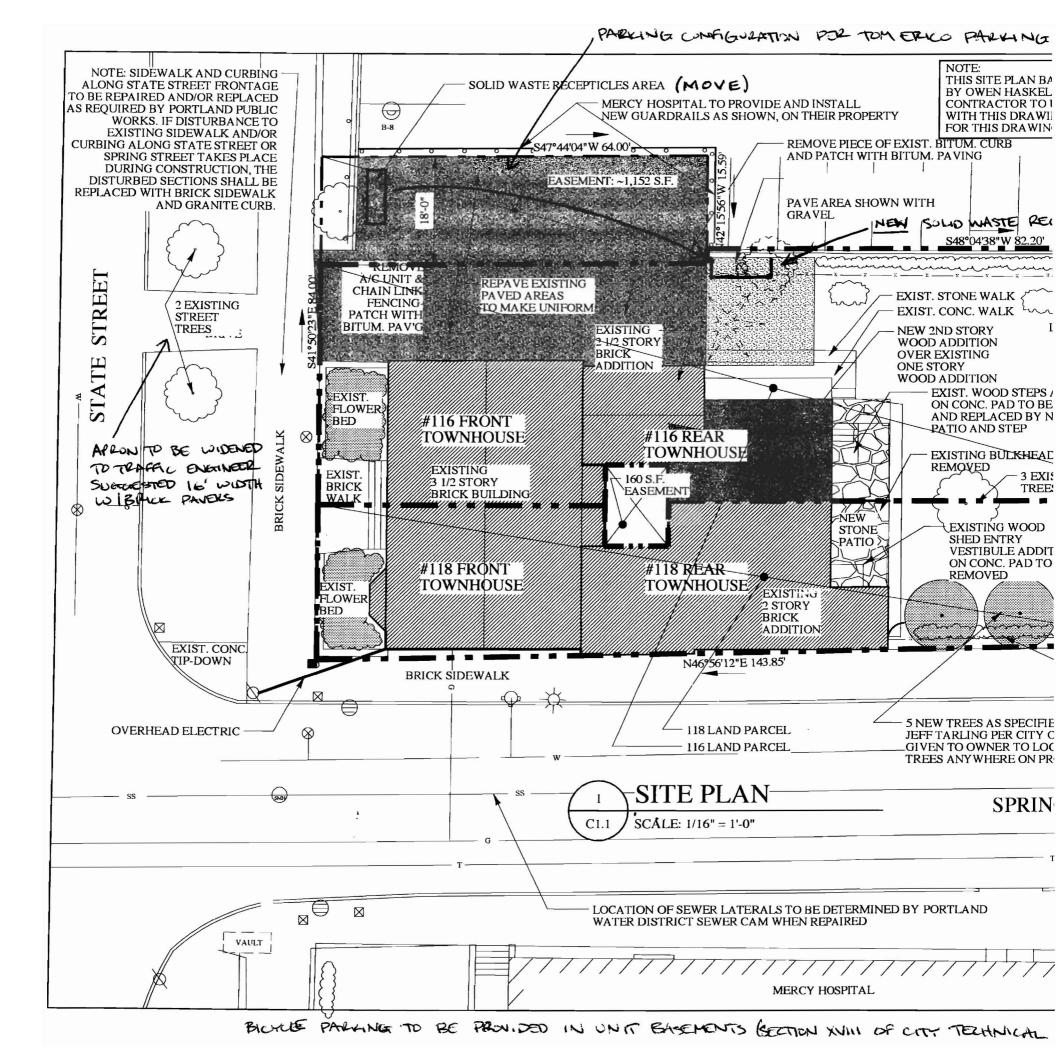

October 20, 2008

Dear Chris:

Please find attached the revised plans for 116 and 118 State Street project, the "Townhouses at the Eaton Shaw Block" submitted for your approval. The project is four townhouse condominiums (116Front, 116Rear, 118Front, 118Rear). Specifically, please note the following changes on drawings C1.1, A1.2 and A2.2:

- Solid waste receptacle area move to the northeast side of the property
- 116F room to be used as a "Home Office"; removal of new closet space from that room and the addition of hard wired smoke detector
- 116R small existing second floor room to be used as a "Home Office"; removal of additional closet and addition of hard wired smoke detector
- Removal of existing fire escape from 118R

## **DEMOLITION NOTES:**

- 1. CONTRACTOR TO SEE SURVEY PROVIDED BY OWNER, VISIT SITE TO VERIFY CONDITIONS AND CONTACT, "DIG SAFE", (1-800-225-4977) BEFORE DOING ANY WORK.
- 2. ALL DEMOLITION WORK IS RESPONSIBILITY OF CONTRACTOR.
- 3. CONTRACTOR TO VERIFY ALL EXISTING CONDITIONS AND TAKE ALL NECESSARY PRECAUTIONS TO ENSURE SAFETY OF ANYONE ON SITE, INCLUDING SHORING AND BRACING.
- 4. CONTRACTOR TO DISPOSE OF ALL MATERIAL APPROPRIATELY OFF SITE ACCORDING TO ALL APPLICABLE LAWS.
- 5. CONTRACTOR TO REMOVE ALL ELECTRICAL AND MECHANICAL WIRES, PIPES, BURNERS, EVERYTHING NOT REUSED ACCORDING TO ALL APPLICABLE LAWS AND IN AGREEMENT WITH OWNER AND A RECORD OF THIS ASPECT OF PROJECT IS TO BE KEPT BY OWNER AND AVAILABLE TO CITY AND ARCHITECT.
- 6. SAVE ANY APPLIANCES, PLUMBING, FIXTURES, ETC., AS DIRECTED BY OWNER.
- 7. EXISTING TREES TO REMAIN. PROTECT DURING DEMOLITION AND THROUGHOUT CONSTRUCTION. NO CONSTRUCTION MATERIALS, EQUIPMENT, OR ACTIVITIES PERMITTED WITHIN THE TREE PROTECTION ZONES.
- 8. CONTRACTOR TO REMOVE ALL ASBESTOS, LEAD PAINT, AND ANY OTHER HAZARDOUS MATERIALS IF REQUIRED BY ANY APPLICABLE LAWS, ETC.

### **GENERAL NOTES:**

- 1. OWNER/DEVELOPER: HORTON, LLC, PORTLAND ME
- 2. ARCHITECT: MICHAEL BELLEAU ARCHITECT, PORTLAND ME
- 3. PROPERTY BOUNDARY, EXISTING SITE CONDITIONS AND TO ON BOUNDARY SURVEY, "BOUNDARY SURVEY ON STATE STRI PORTLAND, MAINE", PREPARED FOR MERCY HOSPITAL BY OW PORTLAND, MAINE, NOVEMBER 3, 2006 AND UPDATED FOR HOLARCHITECT'S EXISTING CONDITIONS DRAWINGS ARE ONLY AF
- 4. ZONE: R-6
  5. TAX MAPS CBL: 45-D-5
  6. TWO PARCELSSIZE OF 116 PARCEL=~ 5,945 S.F.
  SIZE OF 118 PARCEL=~ 3,538 S.F.
  SIZE OF COURTY ARD EASEMENT=~ 160 S.F.
  SIZE OF PA VED EASEMENT=~ 1,152 S.F.
- 7. STREET NUMBERS TO BE CLEARLY VISIBLE ON BUILDING FR
- 8. BUILDING TO BE SERVICED BY PUBLIC GAS, WATER & SEWE
- 9. THE SITE PLAN IS DEPENDENT UPON, AND LIMITED TO, THE PROPOSALS AND PLANS CONTAINED IN THE APPLICATION AND SUPPORTING DOCUMENTS SUBMITTED AND AFFIRMED BY THE APPLICANT AND ANY VARIATION FROM THE PLANS, PROPOSAL AND SUPPORTING DOCUMENTS IS SUBJECT TO REVIEW AND APPROVAL BY THE PLANNING BOARD, EXCEPT FOR DEMINIMU CHANGES WHICH THE DIRECTOR OF PLANNING AND ZONING MAPPROVE.
- 10. DRAWING NOTES, UNLESS THEY INDICATE "EXISTING", REFER TO NEW CONSTRUCTION.
- 11. DO NOT SCALE DRAWINGS! CONTRACTOR TO VERIFY ALL D IN FIELD INCLUDING DOORS AND WINDOWS BEFORE ORDERING
- 12. THESE DRAWINGS ARE FOR COMMUNICATING OWNERS DES INTENSIONS AND DO NOT DESCRIBE THE ELECTRICAL, HEATING ETC. SYSTEMS NECESSARY TO COMPLETE. CONTRACTOR RESPONSIBLE ASPECTS OF THIS PROJECT. CONTRACTOR RESPONSIBLE FOR WEATHERABILITY/BUILDING ENVELOPE. AS NO LIABILITY. CONTRACTOR RESPONSIBLE FOR PROJECT MEET LOCAL, STATE, AND FEDERAL BUILDING, MECHANICAL, ELECTICODES, LAWS AND ORDINANCES.
- 13. CONTRACTOR TO VERIFY WHETHER RADON IS PRESENT ANI RADON VENTING SYSTEM IF NECESSARY.
- 14. CONTRACTOR TO INSPECT ALL CHIMNEYS AND HAVE PROFE VERIFY ALL REGARDING SAFETY ISSUES INCLUDING, BUT NOT USE, WEATHERABILITY, STRUCTURE, CONDITION.
- 15. CONTRACTOR TO INSTALL RAILINGS AT STAIRS IF NONE EXI AND RESTORE/ REPAIR ALL EXISTING RAILINGS AND STAIRS.
- 18. THESE DRAWINGS ARE NOT TO BE USED AS CONDOMINIUM I