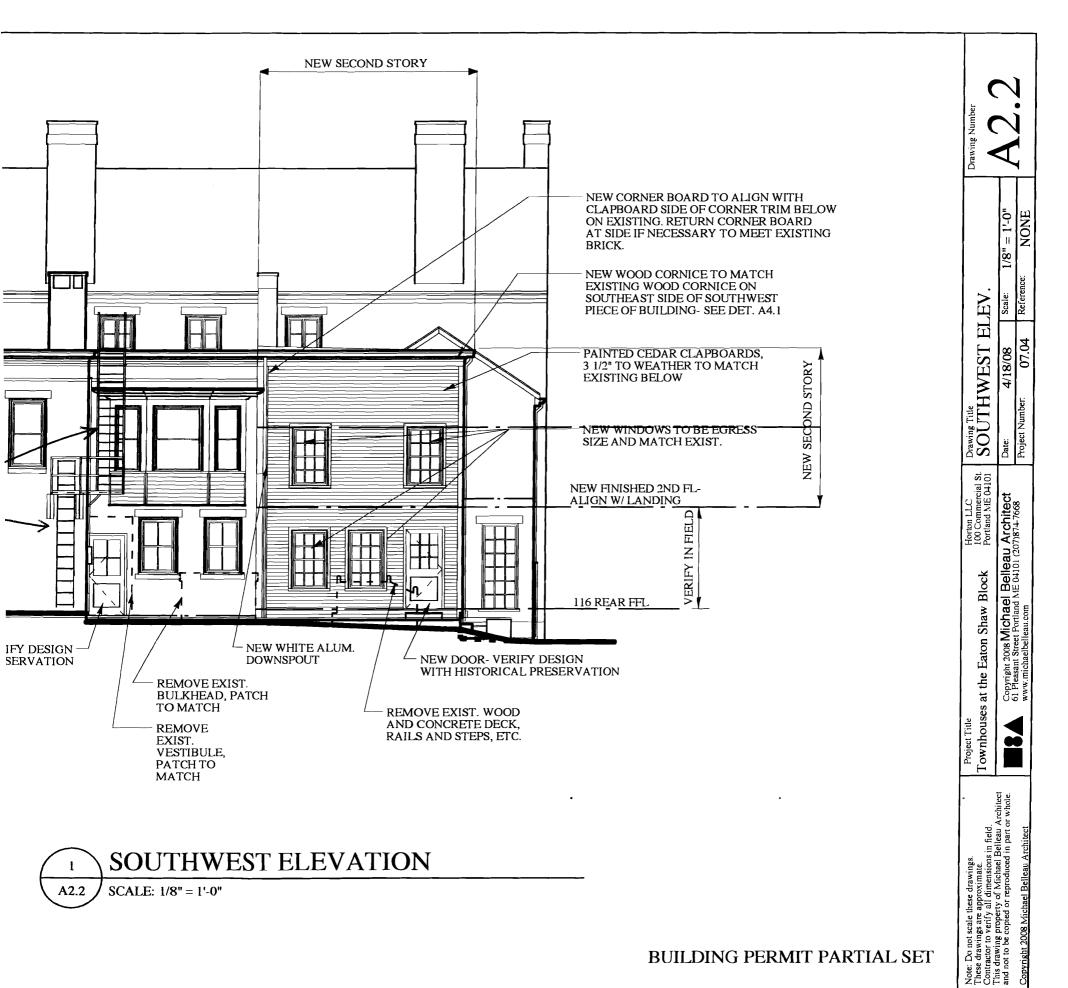

October 20, 2008

Dear Chris:

Please find attached the revised plans for 116 and 118 State Street project, the "Townhouses at the Eaton Shaw Block" submitted for your approval. The project is four townhouse condominiums (116Front, 116Rear, 118Front, 118Rear). Specifically, please note the following changes on drawings C1.1, A1.2 and A2.2: