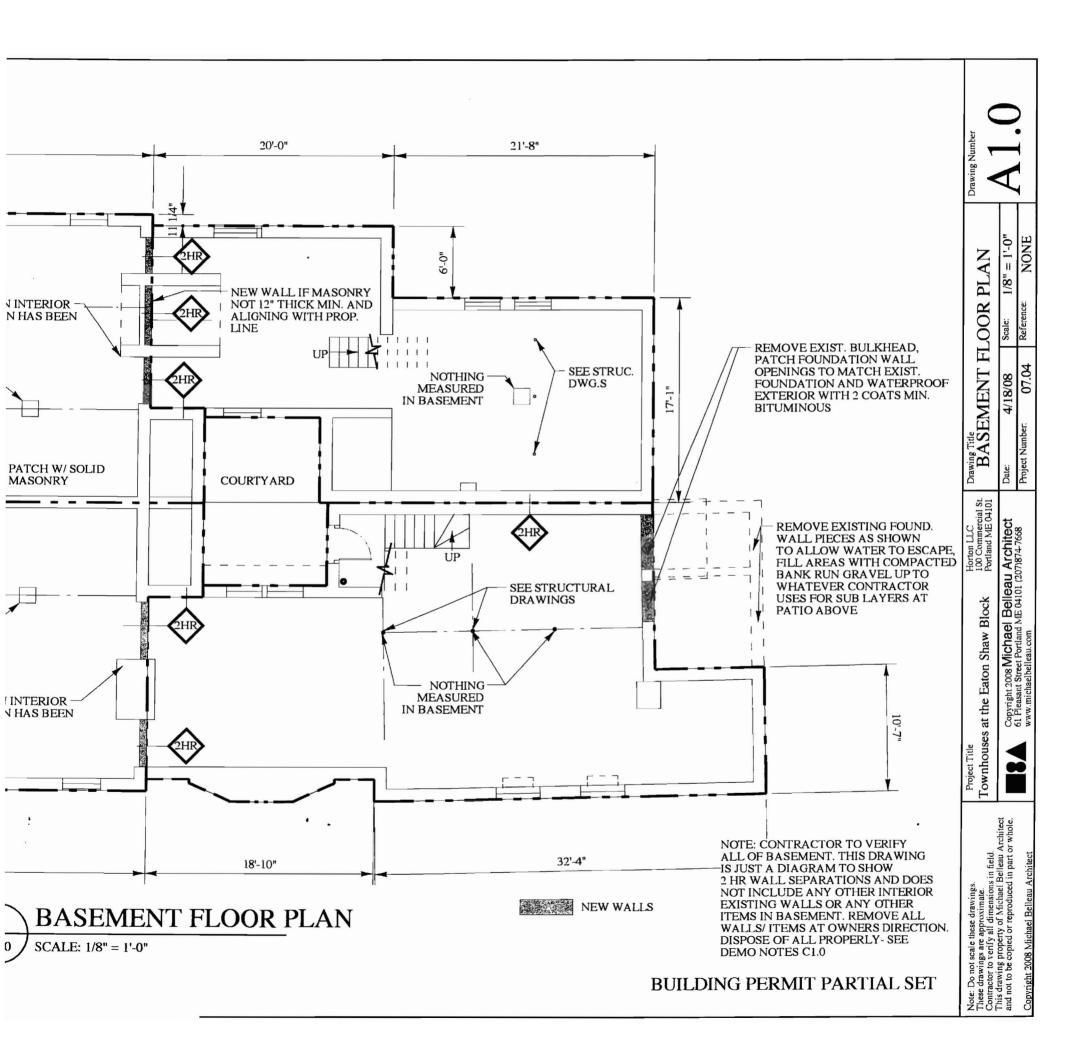

## **DEMOLITION NOTES:**

- 1. CONTRACTOR TO SEE SURVEY PROVIDED BY OWNER, VISIT SITE TO VERIFY CONDITIONS AND CONTACT, "DIG SAFE", (1-800-225-4977) BEFORE DOING ANY WORK.
- 2. ALL DEMOLITION WORK IS RESPONSIBILITY OF CONTRACTOR.
- 3. CONTRACTOR TO VERIFY ALL EXISTING CONDITIONS AND TAKE ALL NECESSARY PRECAUTIONS TO ENSURE SAFETY OF ANYONE ON SITE, INCLUDING SHORING AND BRACING.
- 4. CONTRACTOR TO DISPOSE OF ALL MATERIAL APPROPRIATELY OFF SITE ACCORDING TO ALL APPLICABLE LAWS.
- 5. CONTRACTOR TO REMOVE ALL ELECTRICAL AND MECHANICAL WIRES, PIPES, BURNERS, EVERYTHING NOT REUSED ACCORDING TO ALL APPLICABLE LAWS AND IN AGREEMENT WITH OWNER AND A RECORD OF THIS ASPECT OF PROJECT IS TO BE KEPT BY OWNER AND AVAILABLE TO CITY AND ARCHITECT.
- 6. SAVE ANY APPLIANCES, PLUMBING, FIXTURES, ETC., AS DIRECTED BY OWNER.
- 7. EXISTING TREES TO REMAIN. PROTECT DURING DEMOLITION AND THROUGHOUT CONSTRUCTION. NO CONSTRUCTION MATERIALS, EQUIPMENT, OR ACTIVITIES PERMITTED WITHIN THE TREE PROTECTION ZONES.
- 8. CONTRACTOR TO REMOVE ALL ASBESTOS, LEAD PAINT, AND ANY OTHER HAZARDOUS MATERIALS IF REQUIRED BY ANY APPLICABLE LAWS, ETC.

### **GENERAL NOTES:**

- 1. OWNER/DEVELOPER: HORTON, LLC, PORTLAND ME
- 2. ARCHITECT: MICHAEL BELLEAU ARCHITECT, PORTLAND ME
- 3. PROPERTY BOUNDARY, EXISTING SITE CONDITIONS AND TO ON BOUNDARY SURVEY, "BOUNDARY SURVEY ON STATE STRI PORTLAND, MAINE", PREPARED FOR MERCY HOSPITAL BY OW PORTLAND, MAINE, NOVEMBER 3, 2006 AND UPDATED FOR HOLARCHITECT'S EXISTING CONDITIONS DRAWINGS ARE ONLY AF
- 4. ZONE: R-6
  5. TAX MAPS CBL: 45-D-5
  6. TWO PARCELSSIZE OF 116 PARCEL=~ 5,945 S.F.
  SIZE OF 118 PARCEL=~ 3,538 S.F.
  SIZE OF COURTY ARD EASEMENT=~ 160 S.F.
  SIZE OF PA VED EASEMENT=~ 1,152 S.F.
- 7. STREET NUMBERS TO BE CLEARLY VISIBLE ON BUILDING FR
- 8. BUILDING TO BE SERVICED BY PUBLIC GAS, WATER & SEWE
- 9. THE SITE PLAN IS DEPENDENT UPON, AND LIMITED TO, THE PROPOSALS AND PLANS CONTAINED IN THE APPLICATION AND SUPPORTING DOCUMENTS SUBMITTED AND AFFIRMED BY THE APPLICANT AND ANY VARIATION FROM THE PLANS, PROPOSAL AND SUPPORTING DOCUMENTS IS SUBJECT TO REVIEW AND APPROVAL BY THE PLANNING BOARD, EXCEPT FOR DEMINIMU CHANGES WHICH THE DIRECTOR OF PLANNING AND ZONING MAPPROVE.
- 10. DRAWING NOTES, UNLESS THEY INDICATE "EXISTING", REFER TO NEW CONSTRUCTION.
- 11. DO NOT SCALE DRAWINGS! CONTRACTOR TO VERIFY ALL D IN FIELD INCLUDING DOORS AND WINDOWS BEFORE ORDERING
- 12. THESE DRAWINGS ARE FOR COMMUNICATING OWNERS DES INTENSIONS AND DO NOT DESCRIBE THE ELECTRICAL, HEATING ETC. SYSTEMS NECESSARY TO COMPLETE. CONTRACTOR RESPONSIBLE ASPECTS OF THIS PROJECT. CONTRACTOR RESPONSIBLE FOR WEATHERABILITY/BUILDING ENVELOPE. AS NO LIABILITY. CONTRACTOR RESPONSIBLE FOR PROJECT MEET LOCAL, STATE, AND FEDERAL BUILDING, MECHANICAL, ELECTICODES, LAWS AND ORDINANCES.
- 13. CONTRACTOR TO VERIFY WHETHER RADON IS PRESENT ANI RADON VENTING SYSTEM IF NECESSARY.
- 14. CONTRACTOR TO INSPECT ALL CHIMNEYS AND HAVE PROFE VERIFY ALL REGARDING SAFETY ISSUES INCLUDING, BUT NOT USE, WEATHERABILITY, STRUCTURE, CONDITION.
- 15. CONTRACTOR TO INSTALL RAILINGS AT STAIRS IF NONE EXI AND RESTORE/ REPAIR ALL EXISTING RAILINGS AND STAIRS.
- 18. THESE DRAWINGS ARE NOT TO BE USED AS CONDOMINIUM I