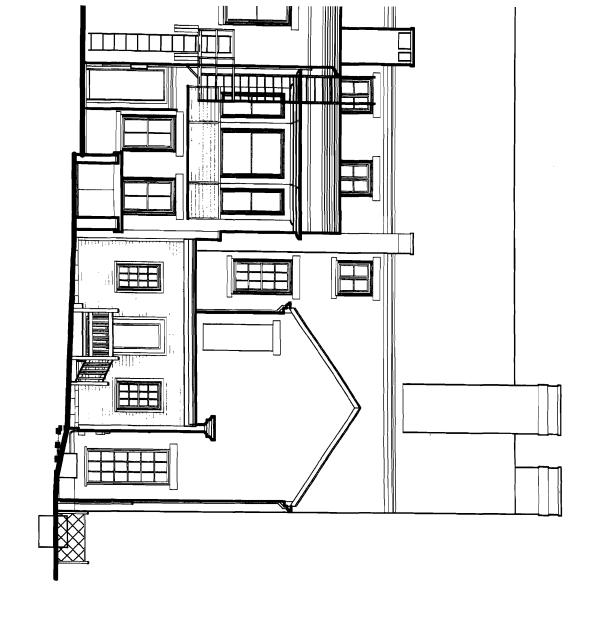

- Solid waste receptacle area move to the northeast side of the property
- 116F room to be used as a "Home Office"; removal of new closet space from that room and the addition of hard wired smoke detector
- 116R small existing second floor room to be used as a "Home Office"; removal of additional closet and addition of hard wired smoke detector
- Removal of existing fire escape from 118R

Copyright 2006 Michael Belleau Architect

Project Title

116,118 State Street

Horton LLC 100 Commercial St. Portland ME 04101

Drawing Title

EXIST. SOUTHWEST ELEVATION

Project Number:

Drawing Number