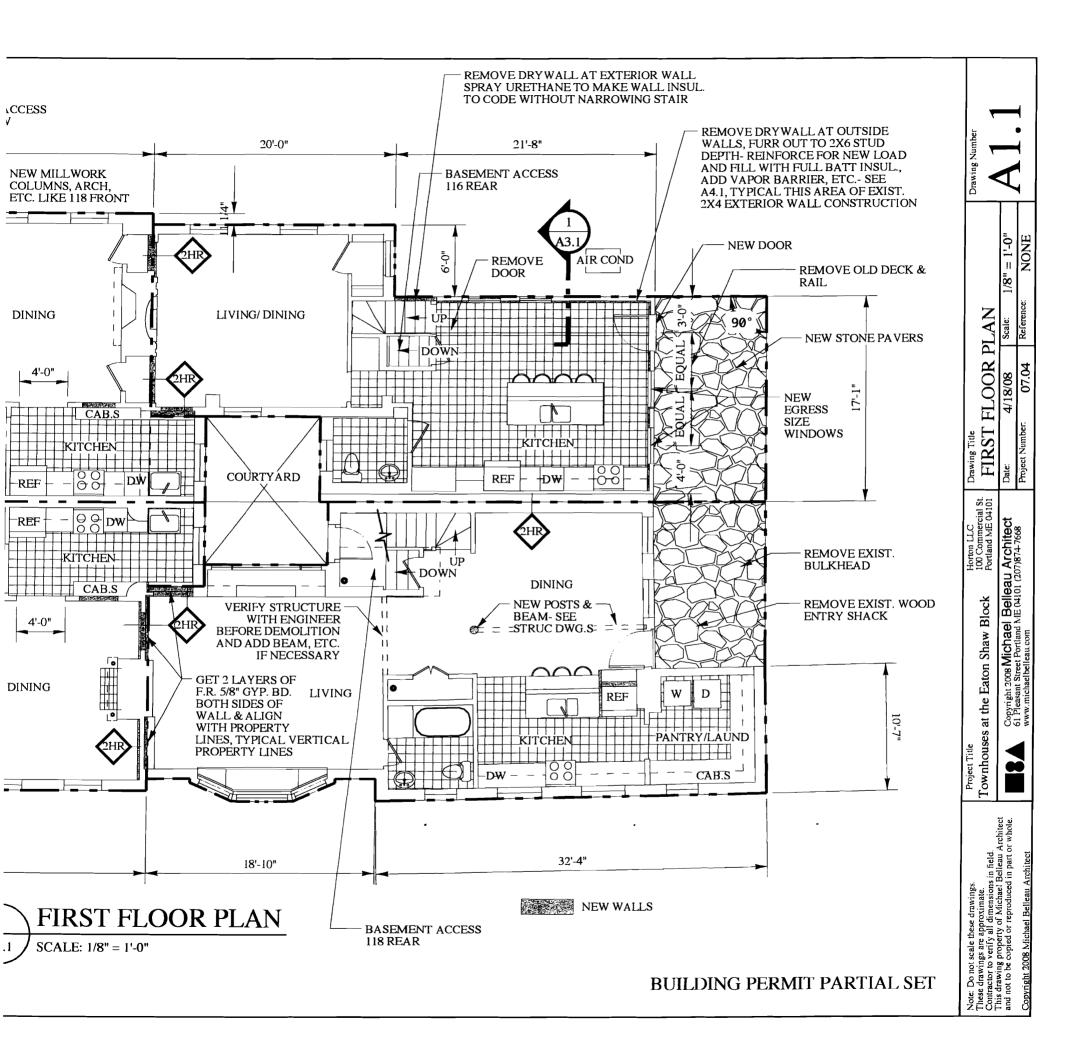

- Solid waste receptacle area move to the northeast side of the property
- 116F room to be used as a "Home Office"; removal of new closet space from that room and the addition of hard wired smoke detector
- 116R small existing second floor room to be used as a "Home Office"; removal of additional closet and addition of hard wired smoke detector
- Removal of existing fire escape from 118R

## **DEMOLITION NOTES:**

- 1. CONTRACTOR TO SEE SURVEY PROVIDED BY OWNER, VISIT SITE TO VERIFY CONDITIONS AND CONTACT, "DIG SAFE", (1-800-225-4977) BEFORE DOING ANY WORK.
- 2. ALL DEMOLITION WORK IS RESPONSIBILITY OF CONTRACTOR.
- 3. CONTRACTOR TO VERIFY ALL EXISTING CONDITIONS AND TAKE ALL NECESSARY PRECAUTIONS TO ENSURE SAFETY OF ANYONE ON SITE, INCLUDING SHORING AND BRACING.
- 4. CONTRACTOR TO DISPOSE OF ALL MATERIAL APPROPRIATELY OFF SITE ACCORDING TO ALL APPLICABLE LAWS.
- 5. CONTRACTOR TO REMOVE ALL ELECTRICAL AND MECHANICAL WIRES, PIPES, BURNERS, EVERYTHING NOT REUSED ACCORDING TO ALL APPLICABLE LAWS AND IN AGREEMENT WITH OWNER AND A RECORD OF THIS ASPECT OF PROJECT IS TO BE KEPT BY OWNER AND AVAILABLE TO CITY AND ARCHITECT.
- 6. SAVE ANY APPLIANCES, PLUMBING, FIXTURES, ETC., AS DIRECTED BY OWNER.
- 7. EXISTING TREES TO REMAIN. PROTECT DURING DEMOLITION AND THROUGHOUT CONSTRUCTION. NO CONSTRUCTION MATERIALS, EQUIPMENT, OR ACTIVITIES PERMITTED WITHIN THE TREE PROTECTION ZONES.
- 8. CONTRACTOR TO REMOVE ALL ASBESTOS, LEAD PAINT, AND ANY OTHER HAZARDOUS MATERIALS IF REQUIRED BY ANY APPLICABLE LAWS, ETC.

### **GENERAL NOTES:**

- 1. OWNER/DEVELOPER: HORTON, LLC, PORTLAND ME
- 2. ARCHITECT: MICHAEL BELLEAU ARCHITECT, PORTLAND ME
- 3. PROPERTY BOUNDARY, EXISTING SITE CONDITIONS AND TO ON BOUNDARY SURVEY, "BOUNDARY SURVEY ON STATE STRI PORTLAND, MAINE", PREPARED FOR MERCY HOSPITAL BY OW PORTLAND, MAINE, NOVEMBER 3, 2006 AND UPDATED FOR HOLARCHITECT'S EXISTING CONDITIONS DRAWINGS ARE ONLY AF
- 4. ZONE: R-6
  5. TAX MAPS CBL: 45-D-5
  6. TWO PARCELSSIZE OF 116 PARCEL=~ 5,945 S.F.
  SIZE OF 118 PARCEL=~ 3,538 S.F.
  SIZE OF COURTY ARD EASEMENT=~ 160 S.F.
  SIZE OF PA VED EASEMENT=~ 1,152 S.F.
- 7. STREET NUMBERS TO BE CLEARLY VISIBLE ON BUILDING FR
- 8. BUILDING TO BE SERVICED BY PUBLIC GAS, WATER & SEWE
- 9. THE SITE PLAN IS DEPENDENT UPON, AND LIMITED TO, THE PROPOSALS AND PLANS CONTAINED IN THE APPLICATION AND SUPPORTING DOCUMENTS SUBMITTED AND AFFIRMED BY THE APPLICANT AND ANY VARIATION FROM THE PLANS, PROPOSAL AND SUPPORTING DOCUMENTS IS SUBJECT TO REVIEW AND APPROVAL BY THE PLANNING BOARD, EXCEPT FOR DEMINIMU CHANGES WHICH THE DIRECTOR OF PLANNING AND ZONING MAPPROVE.
- 10. DRAWING NOTES, UNLESS THEY INDICATE "EXISTING", REFER TO NEW CONSTRUCTION.
- 11. DO NOT SCALE DRAWINGS! CONTRACTOR TO VERIFY ALL D IN FIELD INCLUDING DOORS AND WINDOWS BEFORE ORDERING
- 12. THESE DRAWINGS ARE FOR COMMUNICATING OWNERS DES INTENSIONS AND DO NOT DESCRIBE THE ELECTRICAL, HEATING ETC. SYSTEMS NECESSARY TO COMPLETE. CONTRACTOR RESPONSIBLE ASPECTS OF THIS PROJECT. CONTRACTOR RESPONSIBLE FOR WEATHERABILITY/BUILDING ENVELOPE. AS NO LIABILITY. CONTRACTOR RESPONSIBLE FOR PROJECT MEET LOCAL, STATE, AND FEDERAL BUILDING, MECHANICAL, ELECTICODES, LAWS AND ORDINANCES.
- 13. CONTRACTOR TO VERIFY WHETHER RADON IS PRESENT ANI RADON VENTING SYSTEM IF NECESSARY.
- 14. CONTRACTOR TO INSPECT ALL CHIMNEYS AND HAVE PROFE VERIFY ALL REGARDING SAFETY ISSUES INCLUDING, BUT NOT USE, WEATHERABILITY, STRUCTURE, CONDITION.
- 15. CONTRACTOR TO INSTALL RAILINGS AT STAIRS IF NONE EXI AND RESTORE/ REPAIR ALL EXISTING RAILINGS AND STAIRS.
- 18. THESE DRAWINGS ARE NOT TO BE USED AS CONDOMINIUM I