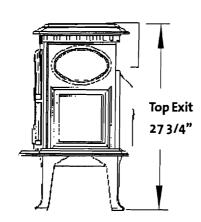

## **Parallel Installation**

Figure 2. Allow 10" on left side of the appliance for complete access to the lighting instructions and control valve.

Figure 3. Top Exit Centerlines and possible hearth configuration.