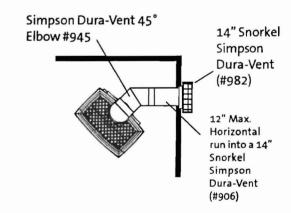

## **Horizontal Venting Requirements**

Follow these guidelines if any part of the installation incorporates a horizontal run or terminates horizontally.

- The maximum horizontal run made directly off the rear
  of the stove shall be no more than 12" and <u>must then</u>
  be connected to a 14" snorkel cap (Simpson Dura-vent
  #982).
- The horizontal termination cap must maintain a 3" clearance to any overhead combustible projections exceeding 2 1/2" or less. Maintain 12" clearance from projections exceeding 2 1/2". See Figure 8, page for complete termination clearance information.
- Any horizontal run of vent must be level or have a 1/4" rise for every foot of run toward the termination cap.
   NEVER ALLOW THE VENTING TO SLOPE DOWNWARD, AS HIGH TEMPERATURES MAY RESULT AND CREATE A HAZARDOUS CONDITION.
- Vent Pipe Clearance to Combustible Materials: For all horizontal runs, a 2" top clearance and a 1" side and bottom clearance must be maintained.
- Wall Pass-through: A minimum 10" X 10" square cutout is required to maintain the proper clearances to the pipe through combustible wall construction. The opening must be framed in. Use Simpson Dura-Vent #940, #942 vent or Secure Vent pipe.
- IMPORTANT: Follow the vent manufacturer's installation instructions provided with each vent component.
- DO NOT FILL AIR SPACE WITH ANY TYPE OF INSULA-TION.
- MAINTAIN THE PROPER CLEARANCES TO THE TERMI-NATION CAP. SEE FIG.
- Do not recess the termination cap into a wall or siding.
- Install a Vinyl Siding Standoff between the vent cap and the exterior wall (Simpson Dura-Vent #950). to protect vinyl siding from overheating.

Figure 6. Minimum Vertical Vent

Figure 7. Horizontal terminal to corner.