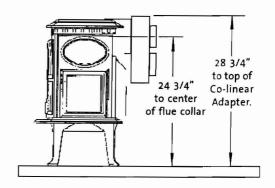

## **Parallel Installation**

Figure 2. Allow 10" on left side of the appliance for complete access to the lighting instructions and control valve.

Figure 3. Top Exit Centerlines and possible hearth configuration.