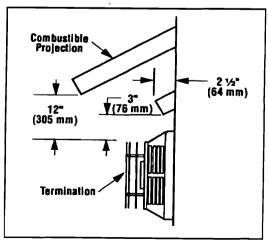

## **Horizontal Venting Requirements**

Follow these guidelines if any part of the installation incorporates a horizontal run or terminates horizontally.

- The maximum horizontal run made directly off the rear
  of the stove shall be no more than 12" and <u>must then</u>
  be connected to a 14" snorkel cap (Simpson Dura-vent
  #982).
- The horizontal termination cap must maintain a 3" clearance to any overhead combustible projections exceeding 2 1/2" or less. Maintain 12" clearance from projections exceeding 2 1/2". See Figure 8, page for complete termination clearance information.
- Any horizontal run of vent must be level or have a 1/4" rise for every foot of run toward the termination cap.
   NEVER ALLOW THE VENTING TO SLOPE DOWNWARD, AS HIGH TEMPERATURES MAY RESULT AND CREATE A HAZARDOUS CONDITION.
- Vent Pipe Clearance to Combustible Materials: For all horizontal runs, a 2" top clearance and a 1" side and bottom clearance must be maintained.
- Wall Pass-through: A minimum 10" X 10" square cutout is required to maintain the proper clearances to the pipe through combustible wall construction. The opening must be framed in. Use Simpson Dura-Vent #940, #942 vent or Secure Vent pipe.
- IMPORTANT: Follow the vent manufacturer's installation instructions provided with each vent component.
- DO NOT FILL AIR SPACE WITH ANY TYPE OF INSULA-TION.
- MAINTAIN THE PROPER CLEARANCES TO THE TERMI-NATION CAP. SEE FIG.
- Do not recess the termination cap into a wall or siding.
- Install a Vinyl Siding Standoff between the vent cap and the exterior wall (Simpson Dura-Vent #950). to protect vinyl siding from overheating.