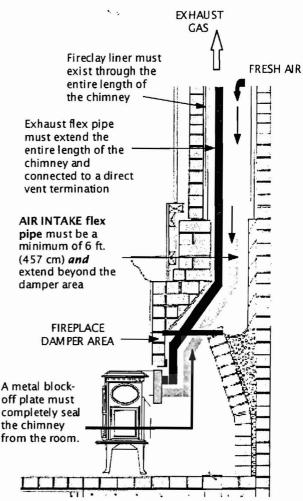

### **Co-linear Vent Installation**

The GF 3 DV Allagash may be vented through a masonry or Class A prefabricated chimney using a Colinear Flexible Vent system approved for use with a solid-fuel burning fireplace, When installed in the manner described below, this system can improve the performance of the appliance in cold climate situations, as well as simplify the vent installation.

#### These guidelines must be followed:

- Prior to the installation the chimney flue must be thoroughly cleaned and inspected by a qualified chimney service person.
- 2. In a masonry chimney, a fireclay liner must be present the entire length of the chimney.
- 3. Prefabricated chimneys must be UL 103 or ULC S-629 listed and have a minimum INSIDE diameter of 6 inches. (150 mm).
- 4. No appliance can be installed into a chimney flue serving any other appliance of any kind.
- 5. The minimum length of the AIR INTAKE FLEX is 6 feet- measured off of the back of the appliance and IT MUST EXTEND PAST THE DAMPER AREA OF THE FIREPLACE.
- 6. If the intake flex does not extend the full length of the chimney and connect to both the unit and the termination cap, A METAL BLOCK OFF PLATE MUST BE CONSTRUCTED AND INSTALLED ABOVE THE UNIT PRIOR TO THE END OF THE INTAKE FLEX AND MUST COMPLETELY SEAL THE CHIMNEY FLUE FROM THE ROOM.

A DIRECT VENT
TERMINATION KIT
AND CAP IS
REQUIRED TO
ALLOW FRESH AIR
INTO THE CHIMNEY.

Figure 8. Co-linear Vent installed through masonry chimney.

Figure 8a. Co-linear Adaptor centerline.