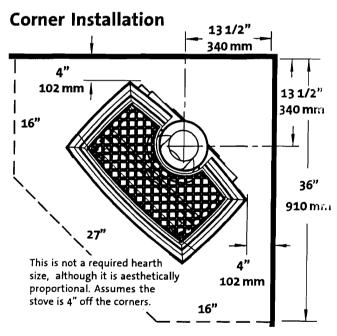

# Minimum clearances for the GF3 DVII Allagash

Rear: 4"
Ceiling: 12"
Corner: 4"

Side: 4" (left side requires 10" for complete access

of the lighting instructions)