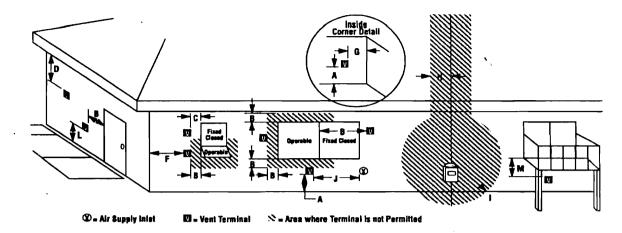

## **Horizontal Venting Requirements**

Follow these guidelines if any part of the installation incorporates a horizontal run or terminates horizontally.

- The maximum horizontal run made directly off the rear
  of the stove shall be no more than 12" and <u>must then</u>
  be connected to a 14" snorkel cap (Simpson Dura-vent
  #982).
- The horizontal termination cap must maintain a 3" clearance to any overhead combustible projections exceeding 2 1/2" or less. Maintain 12" clearance from projections exceeding 2 1/2". See Figure 8, page for complete termination clearance information.
- Any horizontal run of vent must be level or have a 1/4" rise for every foot of run toward the termination cap.
   NEVER ALLOW THE VENTING TO SLOPE DOWNWARD, AS HIGH TEMPERATURES MAY RESULT AND CREATE A HAZARDOUS CONDITION.
- Vent Pipe Clearance to Combustible Materials: For all horizontal runs, a 2" top clearance and a 1" side and bottom clearance must be maintained.
- Wall Pass-through: A minimum 10" X 10" square cutout is required to maintain the proper clearances to the pipe through combustible wall construction. The opening must be framed in. Use Simpson Dura-Vent #940, #942 vent or Secure Vent pipe.
- IMPORTANT: Follow the vent manufacturer's installation instructions provided with each vent component.
- DO NOT FILL AIR SPACE WITH ANY TYPE OF INSULA-TION.
- MAINTAIN THE PROPER CLEARANCES TO THE TERMI-NATION CAP. SEE FIG.
- Do not recess the termination cap into a wall or siding.
- Install a Vinyl Siding Standoff between the vent cap and the exterior wall (Simpson Dura-Vent #950). to protect vinyl siding from overheating.

Figure 6. Minimum Vertical Vent

Figure 7. Horizontal terminal to corner.