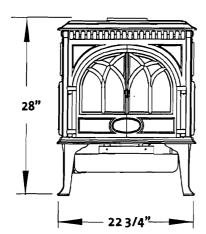

# Minimum clearances for the GF3 DVII Allagash

Rear: 4"
Ceiling: 12"
Corner: 4"

Side: 4" (left side requires 10" for complete access

of the lighting instructions)

### **Alcove Installation**

Minimum Height off stove top: 40".

Minimum Width of alcove: 38".

(Assumes 10" off the left side and 4" off the right

side)

Maximum Alcove Depth: 24".

Pipe Clearances:

1" on vertical runs