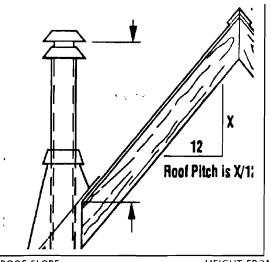

| ROOF SLOPE          | HEIGH | HEIGHT FROM   |  |  |  |
|---------------------|-------|---------------|--|--|--|
| Flat to 6/12        | 1'0"  | 0.3M          |  |  |  |
| Over 7/12 to 9/12   | 2'0"  | 0. <b>6</b> M |  |  |  |
| Over 10/12 to 12/12 | 4'0"  | 1.2M          |  |  |  |
| Over 13/12 to 16/12 | 6'0"  | 1.8M          |  |  |  |
| Over 20/12 to 21/12 | 8'0"  | 2.4M          |  |  |  |

Figure 4. Vertical Vent Termination Height.