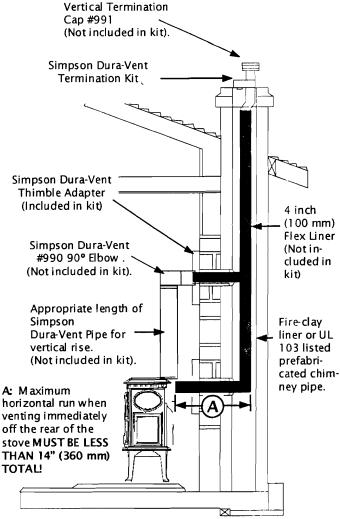

# Vertical Venting Requirements (Vertical Termination)

- The minimum height of a vertically terminated system shall be no less than 7'. The maximum height shall be no more than 35'.
- With steep roofs, nearby trees, and predominant windy conditions, poor draft or down draft conditions can occur. In these cases, increasing the height of the vent may improve the situation.
- If an offset or elbow is necessary in the vertical rise, it is important to support the vent pipe every three feet, to avoid excessive stress on the offsets. Jøtul recommends the use of Simpson Dura-Vent's Wall Straps. (#988).
- Whenever possible use 45° elbows opposed to 90° elbows. This offers less restrictions for the flow of flue gases and intake air.

### Vertical Venting cont'd.

NOTE: Vertical termination may result in reduced flame height and heat output due to the "suction" of natural draft.

- Vertical Termination Height: In no case shall any discharge opening on the cap be less than 2' (610 mm) horizontally from the roof surface. See Figure 4.
- A firestop is required at every floor. The opening should be framed to 10" X 10" inside dimension.
   Jøtul recommends the use of Simpson Dura-Vent Firestop (#963).
- Any venting that is exposed above the first floor, regardless of attic space or living space, must be enclosed. Always maintain the required 1" clearance from all sides of the vertical vent system.
- IMPORTANT!! Follow the installation instructions provided by the vent manufacturer with each vent component.
- It may be necessary to add restriction to a vertical venting installation, so that the draft is not too strong and creates incomplete combustion.
   The Allagash is equipped with sliding restriction plates that can be adjusted to compensate for excessive draft.
   See Figure 5.

## **Horizontal Venting Requirements**

Follow these guidelines if any part of the installation incorporates a horizontal run or terminates horizontally.

- The maximum horizontal run made directly off the rear
  of the stove shall be no more than 12" and <u>must then</u>
  be connected to a 14" snorkel cap (Simpson Dura-vent
  #982).
- The horizontal termination cap must maintain a 3" clearance to any overhead combustible projections exceeding 2 1/2" or less. Maintain 12" clearance from projections exceeding 2 1/2". See Figure 8, page for complete termination clearance information.
- Any horizontal run of vent must be level or have a 1/4" rise for every foot of run toward the termination cap.
   NEVER ALLOW THE VENTING TO SLOPE DOWNWARD, AS HIGH TEMPERATURES MAY RESULT AND CREATE A HAZARDOUS CONDITION.
- Vent Pipe Clearance to Combustible Materials: For all horizontal runs, a 2" top clearance and a 1" side and bottom clearance must be maintained.
- Wall Pass-through: A minimum 10" X 10" square cutout is required to maintain the proper clearances to the pipe through combustible wall construction. The opening must be framed in. Use Simpson Dura-Vent #940, #942 vent or Secure Vent pipe.
- IMPORTANT: Follow the vent manufacturer's installation instructions provided with each vent component.
- DO NOT FILL AIR SPACE WITH ANY TYPE OF INSULA-TION.
- MAINTAIN THE PROPER CLEARANCES TO THE TERMI-NATION CAP. SEE FIG.
- Do not recess the termination cap into a wall or siding.
- Install a Vinyl Siding Standoff between the vent cap and the exterior wall (Simpson Dura-Vent #950). to protect vinyl siding from overheating.