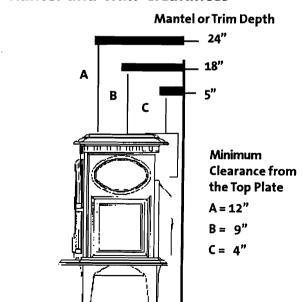

U/hr. Maximum Input

20,000 BTU/hr. Minimum Input

Propane 26,000 BTU/hr. Maximum Input

20,000 BTU/hr. Minimum Input

## **Clearance Requirements**

# Minimum clearances for the GF3 DVII Allagash

Rear: 4"
Ceiling: 12"
Corner: 4"

Side: 4" (left side requires 10" for complete access

of the lighting instructions)

## **Minimum Clearance for Vent Pipe**

**Horizontal Runs:** 

Off the top of the pipe: 2" (50mm)
Off the sides and bottom: 1" (25 mm)

Vertical Runs, all sides: 1" (25 mm)

### **Alcove Installation**

Minimum Height off stove top: 40".

Minimum Width of alcove: 38".

(Assumes 10" off the left side and 4" off the right

side)

Maximum Alcove Depth: 24".

Pipe Clearances:

1" on vertical runs

2" off top of horizontal runs, 1" on other sides.

## **Mantel and Trim Clearances**



#### Figure 1.

## **Parallel Installation**



Figure 2. Allow 10" on left side of the appliance for complete access to the lighting instructions and control valve.



Figure 3. Top Exit Centerlines and possible hearth configuration.

## **Venting Requirements**

There are two types of venting configurations approved for use with the Allagash gas stove - Horizontal Termination and Vertical Termination.

The GF3 DVII Allagash is approved for use with the following vent components:

Simpson Dura-Vent GS
Secure Vent - Security Chimneys Intl. Ltd.

Installation of any components not manufactured or approved by Jøtul or failure to meet all clearance requirements will void all warranties and could result in property damage, bodily injury, or serious fire.

The approved vent configurations des