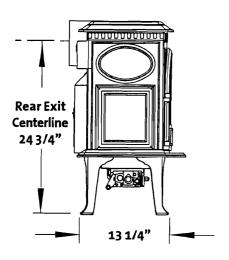

## **Parallel Installation**

Figure 2. Allow 10" on left side of the appliance for complete access to the lighting instructions and control valve.

Figure 3. Top Exit Centerlines and possible hearth configuration.