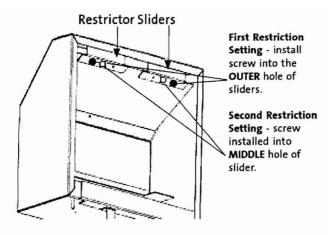

### Vertical Venting cont'd.

NOTE: Vertical termination may result in reduced flame height and heat output due to the "suction" of natural draft.

- Vertical Termination Height: In no case shall any discharge opening on the cap be less than 2' (610 mm) horizontally from the roof surface. See Figure 4.
- A firestop is required at every floor. The opening should be framed to 10" X 10" inside dimension.
   Jøtul recommends the use of Simpson Dura-Vent Firestop (#963).
- Any venting that is exposed above the first floor, regardless of attic space or living space, must be enclosed. Always maintain the required 1" clearance from all sides of the vertical vent system.
- IMPORTANT!! Follow the installation instructions provided by the vent manufacturer with each vent component.
- It may be necessary to add restriction to a vertical venting installation, so that the draft is not too strong and creates incomplete combustion.
   The Allagash is equipped with sliding restriction plates that can be adjusted to compensate for excessive draft.
   See Figure 5.

Figure 5. Vent restrictor settings.