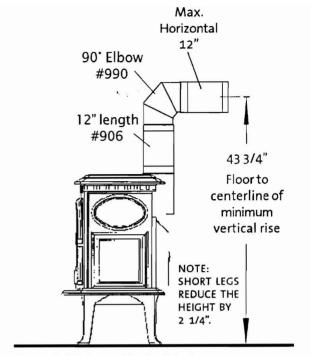

# Vertical Venting Requirements (Vertical Termination)

- The minimum height of a vertically terminated system shall be no less than 7'. The maximum height shall be no more than 35'.
- With steep roofs, nearby trees, and predominant windy conditions, poor draft or down draft conditions can occur. In these cases, increasing the height of the vent may improve the situation.
- If an offset or elbow is necessary in the vertical rise, it is important to support the vent pipe every three feet, to avoid excessive stress on the offsets. Jøtul recommends the use of Simpson Dura-Vent's Wall Straps. (#988).
- Whenever possible use 45° elbows opposed to 90° elbows. This offers less restrictions for the flow of flue gases and intake air.

Figure 4. Vertical Vent Termination Height.

### Vertical Venting cont'd.

NOTE: Vertical termination may result in reduced flame height and heat output due to the "suction" of natural draft.

- Vertical Termination Height: In no case shall any discharge opening on the cap be less than 2' (610 mm) horizontally from the roof surface. See Figure 4.
- A firestop is required at every floor. The opening should be framed to 10" X 10" inside dimension.
   Jøtul recommends the use of Simpson Dura-Vent Firestop (#963).
- Any venting that is exposed above the first floor, regardless of attic space or living space, must be enclosed. Always maintain the required 1" clearance from all sides of the vertical vent system.
- IMPORTANT!! Follow the installation instructions provided by the vent manufacturer with each vent component.
- It may be necessary to add restriction to a vertical venting installation, so that the draft is not too strong and creates incomplete combustion.
   The Allagash is equipped with sliding restriction plates that can be adjusted to compensate for excessive draft.
   See Figure 5.