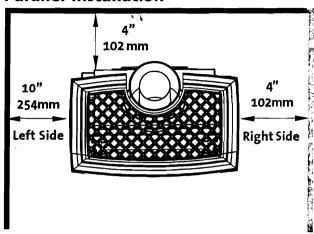

# Minimum clearances for the GF3 DVII Allagash

Rear: 4"
Ceiling: 12"
Corner: 4"

Side: 4" (left side requires 10" for complete access

of the lighting instructions)

## **Parallel Installation**

Figure 2. Allow 10" on left side of the appliance for complete access to the lighting instructions and control valve.

Figure 3. Top Exit Centerlines and possible hearth configuration.