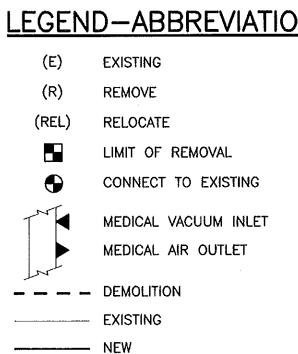

|                               | MD             | 100     |                       |               |
|                                                                                      |                                                                                 |                               |                | ні 2012 | SVRT                  | INC.          |
|                                                                                      |                                                                                 |                               |                |         |                       |               |



## DEMOLITION KEY NO

1 REMOVE EXISTING DX COIL, ASSOCIAT AND CONDENSING UNIT IN ITS ENTIR RECLAIM REFRIGERANT AS REQUIRED.



| NOTES:<br>OCIATED PIPING,<br>INTIRETY.<br>IRED. | ARCHITECTURE 144 Fore Street/P.O. Box 618<br>ENGINEERING Portland, Maine 04104<br>PLANNING tel. (207) 772–3846 | COMMISSIONING TOX. (201) 772-1070<br>www.smrtinc.com | MERCY HOSPITAL | IR EQUIPMENT REPLACEMENT | PORTI AND. MAINE      |               |
|-------------------------------------------------|----------------------------------------------------------------------------------------------------------------|------------------------------------------------------|----------------|--------------------------|-----------------------|---------------|
| T                                               | ION                                                                                                            |