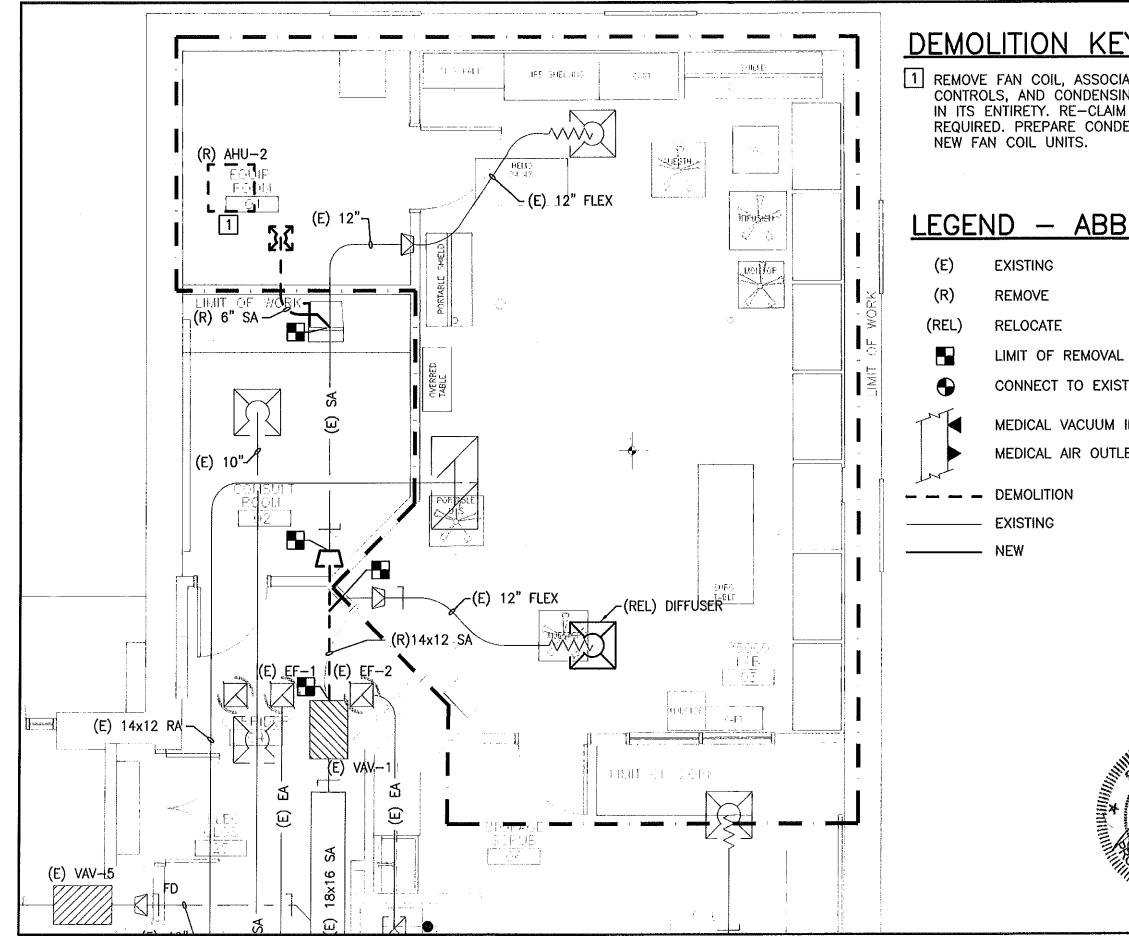

## DEMOLITION KEY NOTES:

- 1 REMOVE EXISTING WALL MOUNTED LIGHT BOX, RETAIN FOR OWNER.
- 2 REMOVE EXISTING CEILING SYSTEM TO ALLOW THE INSTALLATION OF ELEC. OR MECH. WORK, LIGHTS WILL BE REINSTALLED.
- [3] EXISTING IR MACHINE, REMOVED BY SIEMENS.
- 4 REMOVE CEILING SYSTEM COMPLETE.
- 5 REMOVE FLOORING COMPLETE, PREPARE FOR INSTALLATION OF REPLACEMENT.
- 6 REMOVE ALL ACCESSORIES PRIOR TO PAINTING AND RETURN TO OWNER.
- 7 REMOVE EXISTING UNISTRUT SYSTEM AT CEILING COMPLETE.
- 8 REMOVE PORTION OF EXISTING SLAB TO ACCOMMODATE 3  $\frac{1}{4}$ "x 12" FLOOR DUCT, REFER TO SIEMENS FINAL INSTALLATION DRAWINGS FOR EXACT LOCATIONS.