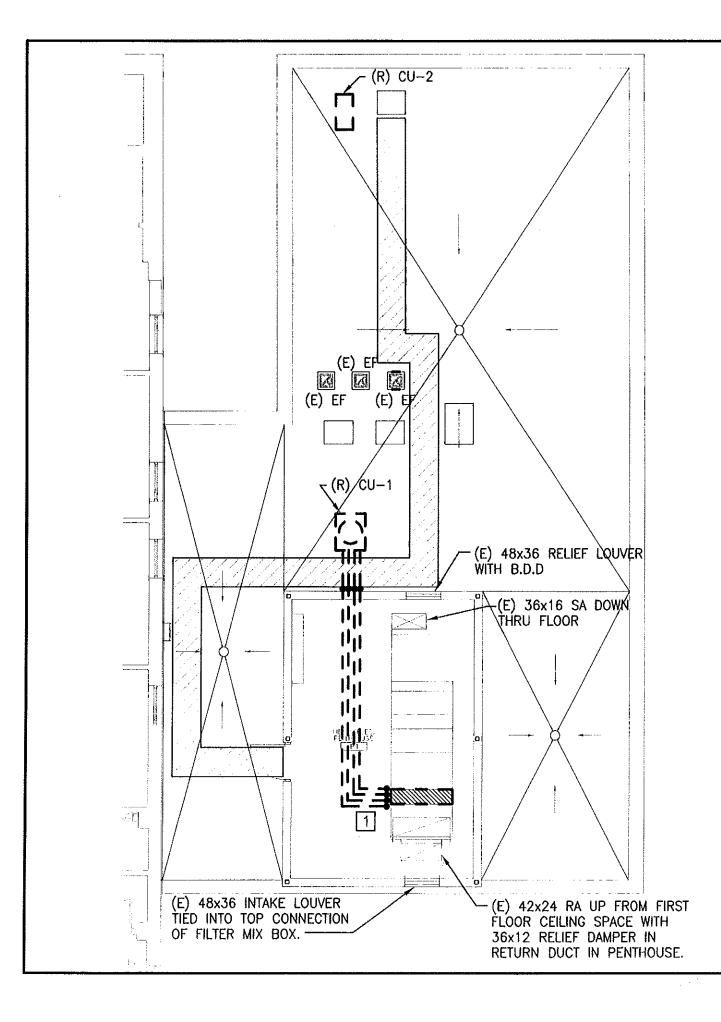

## DEMOLITION KEY NO

1 REMOVE EXISTING DX COIL, ASSOCIAT AND CONDENSING UNIT IN ITS ENTIR RECLAIM REFRIGERANT AS REQUIRED.

| NOTES:<br>OCIATED PIPING,<br>INTIRETY.<br>IRED. | ARCHITECTURE 144 Fore Street/P.O. Box 618<br>ENGINEERING Portland, Maine 04104<br>PLANNING tel. (207) 772–3846 | COMMISSIONING TOX. (201) 772-1070<br>www.smrtinc.com | MERCY HOSPITAL | IR EQUIPMENT REPLACEMENT | PORTI AND. MAINE      |               |
|-------------------------------------------------|----------------------------------------------------------------------------------------------------------------|------------------------------------------------------|----------------|--------------------------|-----------------------|---------------|
| T                                               | ION                                                                                                            |                                                      |                |                          | 8-31-12               | DATE          |
|                                                 | ISSUED FOR DEMOLITION<br>8-31-12                                                                               | CURRENT ISSUE STATUS:                                |                |                          | ISSUED FOR DEMOLITION | V DESCRIPTION |
|                                                 | SCALE:                                                                                                         | ರ                                                    |                | 1/8"=                    | 0                     | RE            |
|                                                 | PROJECT                                                                                                        | MANAG                                                | ER:            | 110 -                    |                       | KD            |
|                                                 | IC/DRAWN BY:                                                                                                   |                                                      |                |                          | M                     |               |
| WILL OF MALL                                    | A/E OF RECOM                                                                                                   | ?D:                                                  |                |                          |                       | <0            |
| HILS AND    | CAD FILE:                                                                                                      |                                                      | MD             | 101-1                    |                       |               |
| TODD A.                                         | PROJECT I<br>DATE:                                                                                             | NU:                                                  |                |                          | 120<br>31-1           | )76<br>12     |
|                                                 | SHEET TITLE:                                                                                                   |                                                      |                |                          | 51                    |               |
| CENSE<br>SCONAL ENVILLE                         | HVAC DEM<br>Roof Plai                                                                                          |                                                      | N              |                          |                       |               |
| B/31/12                                         | SHEET No.                                                                                                      |                                                      | MD1            | 01                       |                       |               |
| · //•                                           |                                                                                                                |                                                      | COPYRIGHT      |                          | svrt                  | ₽{C.          |
|                                                 |                                                                                                                |                                                      |                |                          |                       |               |

| ND AND GENERAL<br>ING UNIT CU-2<br>DNNECTION AT<br>DER REMAINS FOR<br>WING MD-101<br>HES. LIGHTING CIRCUIT | ARCHITECTURE 144 Fore Street/P.O. Box 618<br>ENGINEERING Portland, Maine 04104<br>PLANNING tel. (207) 772–3846<br>INTERIOR DESIGN fox. (207) 772–1070 |                   | T MERCY HOSPITAL                                                                                                | J IR EQUIPMENT REPLACEMENT | PORTLAND, MAINE |             |
|------------------------------------------------------------------------------------------------------------|-------------------------------------------------------------------------------------------------------------------------------------------------------|-------------------|-----------------------------------------------------------------------------------------------------------------|----------------------------|-----------------|-------------|
| on boxes and<br>Iaging equipment.                                                                          | N                                                                                                                                                     |                   |                                                                                                                 |                            |                 | DAIE        |
| XES AND CONDUITS<br>JIPMENT.                                                                               | ED FOR DEMOLITION<br>8-31-12                                                                                                                          |                   |                                                                                                                 |                            |                 |             |
| , FLOOR TROUGH AND<br>IAGING EQUIPMENT.                                                                    | FOR DEM<br>8-31-12                                                                                                                                    |                   |                                                                                                                 |                            |                 | NOLT        |
| EMAIN.                                                                                                     | ED FC                                                                                                                                                 | IJS:              |                                                                                                                 |                            |                 | DESCRIPTION |
| •                                                                                                          | ISSU                                                                                                                                                  | URRENT ISSUE STAI |                                                                                                                 |                            |                 |             |
| CABLES.                                                                                                    |                                                                                                                                                       | CURRE             | +                                                                                                               |                            | i               | REV         |
| OFF BUTTON.                                                                                                | SCALE:                                                                                                                                                |                   |                                                                                                                 | للحصا<br>1/4":             | !<br>=1'-(      |             |
|                                                                                                            | PROJECT MA                                                                                                                                            | NAGEI             | २:                                                                                                              |                            | ŀ               | (D          |
|                                                                                                            | JC/DRAWN BY:                                                                                                                                          |                   |                                                                                                                 |                            | CD              | _           |
| ACK, TOUBOURCE.                                                                                            | A/E OF RECORD                                                                                                                                         | :                 |                                                                                                                 |                            | WR              | -           |
| TE OF MANNIE                                                                                               | CAD FILE:                                                                                                                                             |                   | t-£                                                                                                             | 100-                       |                 |             |
| 2 A A ME                                                                                                   | PROJECT NO<br>DATE:                                                                                                                                   |                   |                                                                                                                 |                            | 1207<br>31-1    | _           |
| WILLIAMR.                                                                                                  | SHEET TITLE:                                                                                                                                          |                   | 1979 - 1990 - 1990 - 1990 - 1990 - 1990 - 1990 - 1990 - 1990 - 1990 - 1990 - 1990 - 1990 - 1990 - 1990 - 1990 - | 0-                         | 51-1            | 4           |
| No.7880                                                                                                    | ELECTRICAL                                                                                                                                            | Demo              | )LITI(                                                                                                          | ON F                       | PLAN            | ţ           |
| 8/31/12                                                                                                    | SHEET No.                                                                                                                                             |                   | Е-1(<br>vricht                                                                                                  |                            | WRT R           | <i>:</i> С. |
|                                                                                                            |                                                                                                                                                       |                   |                                                                                                                 |                            |                 |             |