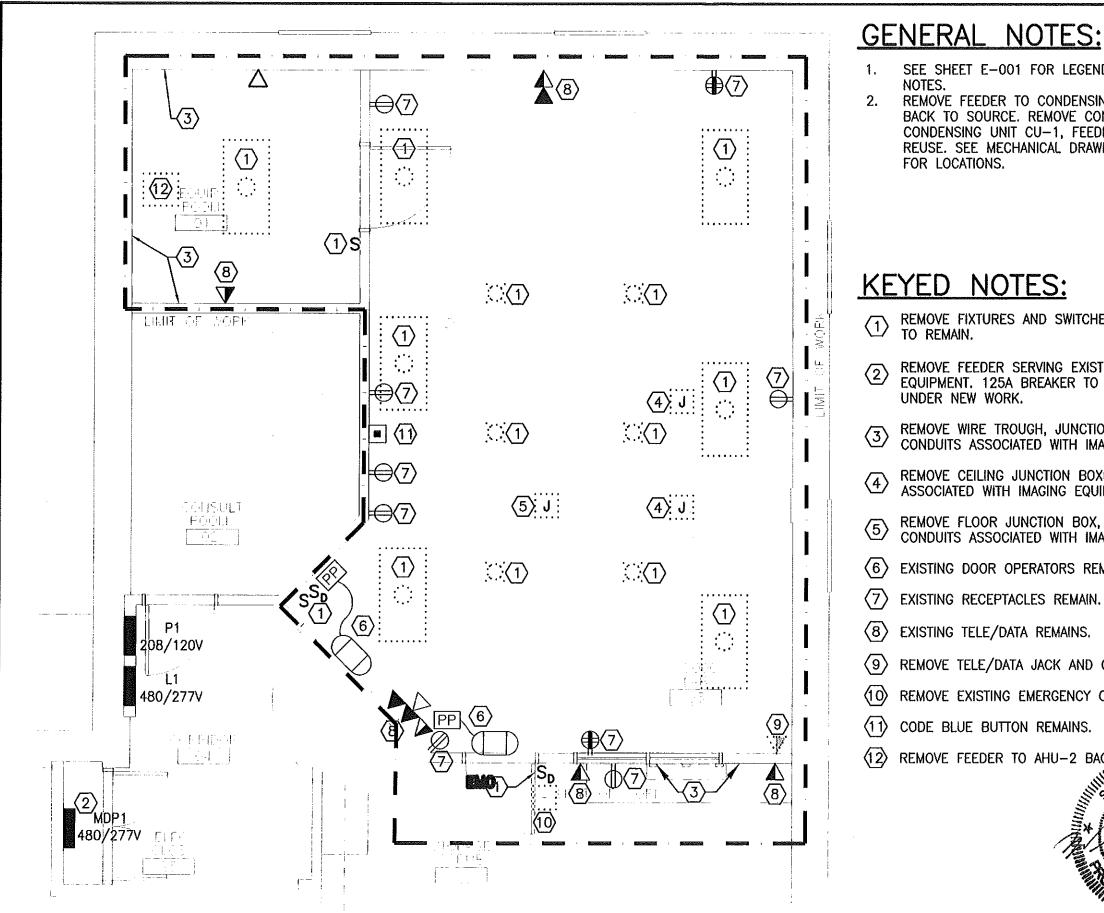

## **GENERAL DEMOLITION NOTES:**

- 1. COORDINATE EXTENT OF DEMOLITION WITH LOCATIONS OF PARTITIONS DESCRIBED ON PLANS AND WITH LOCATIONS OF FINISHES NOTED AS EXISTING TO REMAIN.
- 2. ANY WALL, PARTITION OR SURFACE DISTURBED BECAUSE OF NEW WORK OR DEMOLITION SHALL BE PATCHED AND FINISHED CONTINUOUSLY TO THE NEAREST CORNER UNLESS NOTED OTHERWISE, MATCH EXISTING ADJACENT CONSTRUCTION FINISHES, CONTINUITY AND FIRE RATINGS UNLESS NOTED OTHERWISE.
- 3. PROTECT ALL FINISHES, MATERIALS AND EQUIPMENT NOTED AS EXISTING TO REMAIN. CONTRACTOR SHALL BE RESPONSIBLE TO REPLACE ALL FINISHES, MATERIALS AND EQUIPMENT DAMAGED DURING CONSTRUCTION.
- 4. DIMENSIONS INDICATED  $\pm$  ARE EXISTING CONDITION DIMENSIONS TO BE VERIFIED IN FIELD.

## DEMOLITION KEY NOTES:

- 1 REMOVE EXISTING WALL MOUNTED LIGHT BOX, RETAIN FOR OWNER.
- 2 REMOVE EXISTING CEILING SYSTEM TO ALLOW THE INSTALLATION OF ELEC. OR MECH. WORK, LIGHTS WILL BE REINSTALLED.
- [3] EXISTING IR MACHINE, REMOVED BY SIEMENS.
- 4 REMOVE CEILING SYSTEM COMPLETE.
- 5 REMOVE FLOORING COMPLETE, PREPARE FOR INSTALLATION OF REPLACEMENT.
- 6 REMOVE ALL ACCESSORIES PRIOR TO PAINTING AND RETURN TO OWNER.
- 7 REMOVE EXISTING UNISTRUT SYSTEM AT CEILING COMPLETE.
- 8 REMOVE PORTION OF EXISTING SLAB TO ACCOMMODATE 3  $\frac{1}{4}$ "x 12" FLOOR DUCT, REFER TO SIEMENS FINAL INSTALLATION DRAWINGS FOR EXACT LOCATIONS.

| ND AND GENERAL<br>ING UNIT CU-2<br>DNNECTION AT<br>DER REMAINS FOR<br>WING MD-101<br>HES. LIGHTING CIRCUIT | ARCHITECTURE 144 Fore Street/P.O. Box 618<br>ENGINEERING Portland, Maine 04104<br>PLANNING tel. (207) 772–3846<br>INTERIOR DESIGN fox. (207) 772–1070 |                   | T MERCY HOSPITAL                                                                                                | J IR EQUIPMENT REPLACEMENT | PORTLAND, MAINE |             |
|------------------------------------------------------------------------------------------------------------|-------------------------------------------------------------------------------------------------------------------------------------------------------|-------------------|-----------------------------------------------------------------------------------------------------------------|----------------------------|-----------------|-------------|
| on boxes and<br>Iaging equipment.                                                                          | N                                                                                                                                                     |                   |                                                                                                                 |                            |                 | DAIE        |
| XES AND CONDUITS<br>JIPMENT.                                                                               | ED FOR DEMOLITION<br>8-31-12                                                                                                                          |                   |                                                                                                                 |                            |                 |             |
| , FLOOR TROUGH AND<br>IAGING EQUIPMENT.                                                                    | FOR DEM<br>8-31-12                                                                                                                                    |                   |                                                                                                                 |                            |                 | NOLT        |
| EMAIN.                                                                                                     | ED FC                                                                                                                                                 | IJS:              |                                                                                                                 |                            |                 | DESCRIPTION |
| •                                                                                                          | ISSU                                                                                                                                                  | URRENT ISSUE STAI |                                                                                                                 |                            |                 |             |
| CABLES.                                                                                                    |                                                                                                                                                       | CURRE             | +                                                                                                               |                            | i               | REV         |
| OFF BUTTON.                                                                                                | SCALE:                                                                                                                                                |                   |                                                                                                                 | للحصا<br>1/4":             | !<br>=1'-(      |             |
|                                                                                                            | PROJECT MA                                                                                                                                            | NAGEI             | २:                                                                                                              |                            | ŀ               | (D          |
|                                                                                                            | JC/DRAWN BY:                                                                                                                                          |                   |                                                                                                                 |                            | CD              | _           |
| ACK, TOUBOURCE.                                                                                            | A/E OF RECORD                                                                                                                                         | :                 |                                                                                                                 |                            | WR              | -           |
| TE OF MANNIE                                                                                               | CAD FILE:                                                                                                                                             |                   | t-£                                                                                                             | 100-                       |                 |             |
| 2 A A ME                                                                                                   | PROJECT NO<br>DATE:                                                                                                                                   |                   |                                                                                                                 |                            | 1207<br>31-1    | _           |
| WILLIAMR.                                                                                                  | SHEET TITLE:                                                                                                                                          |                   | 1979 - 1990 - 1990 - 1990 - 1990 - 1990 - 1990 - 1990 - 1990 - 1990 - 1990 - 1990 - 1990 - 1990 - 1990 - 1990 - | 0-                         | 51-1            | 4           |
| No.7880                                                                                                    | ELECTRICAL                                                                                                                                            | Demo              | )LITI(                                                                                                          | ON F                       | PLAN            | ţ           |
| 8/31/12                                                                                                    | SHEET No.                                                                                                                                             |                   | Е-1(<br>vricht                                                                                                  |                            | WRT R           | <i>:</i> С. |
|                                                                                                            |                                                                                                                                                       |                   |                                                                                                                 |                            |                 |             |