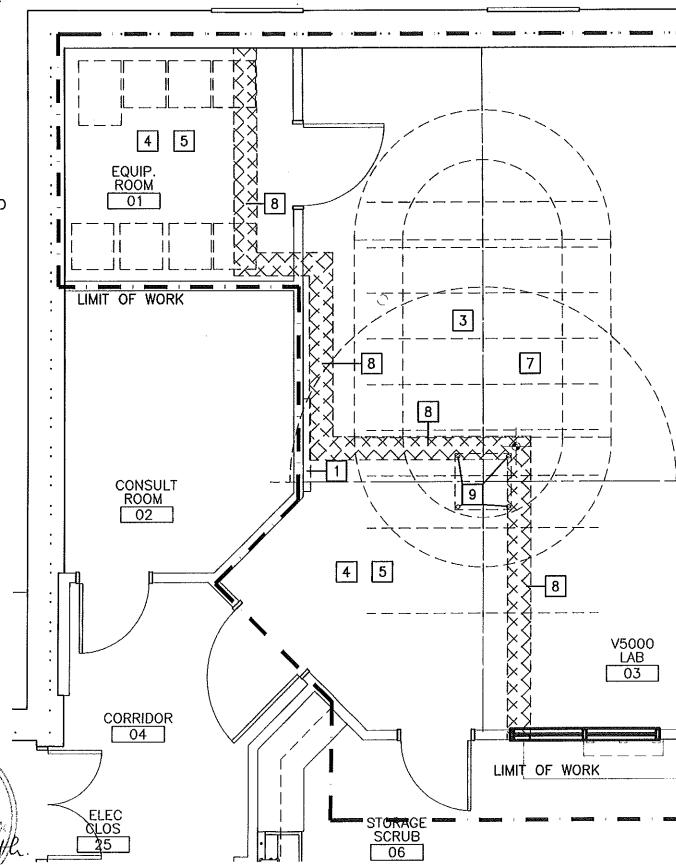

## DEMOLITION KEY NOTES:

- 1 REMOVE EXISTING WALL MOUNTED LIGHT BOX, RETAIN FOR OWNER.
- 2 REMOVE EXISTING CEILING SYSTEM TO ALLOW THE INSTALLATION OF ELEC. OR MECH. WORK, LIGHTS WILL BE REINSTALLED.
- [3] EXISTING IR MACHINE, REMOVED BY SIEMENS.
- 4 REMOVE CEILING SYSTEM COMPLETE.
- 5 REMOVE FLOORING COMPLETE, PREPARE FOR INSTALLATION OF REPLACEMENT.
- 6 REMOVE ALL ACCESSORIES PRIOR TO PAINTING AND RETURN TO OWNER.
- 7 REMOVE EXISTING UNISTRUT SYSTEM AT CEILING COMPLETE.
- 8 REMOVE PORTION OF EXISTING SLAB TO ACCOMMODATE 3  $\frac{1}{4}$ "x 12" FLOOR DUCT, REFER TO SIEMENS FINAL INSTALLATION DRAWINGS FOR EXACT LOCATIONS.