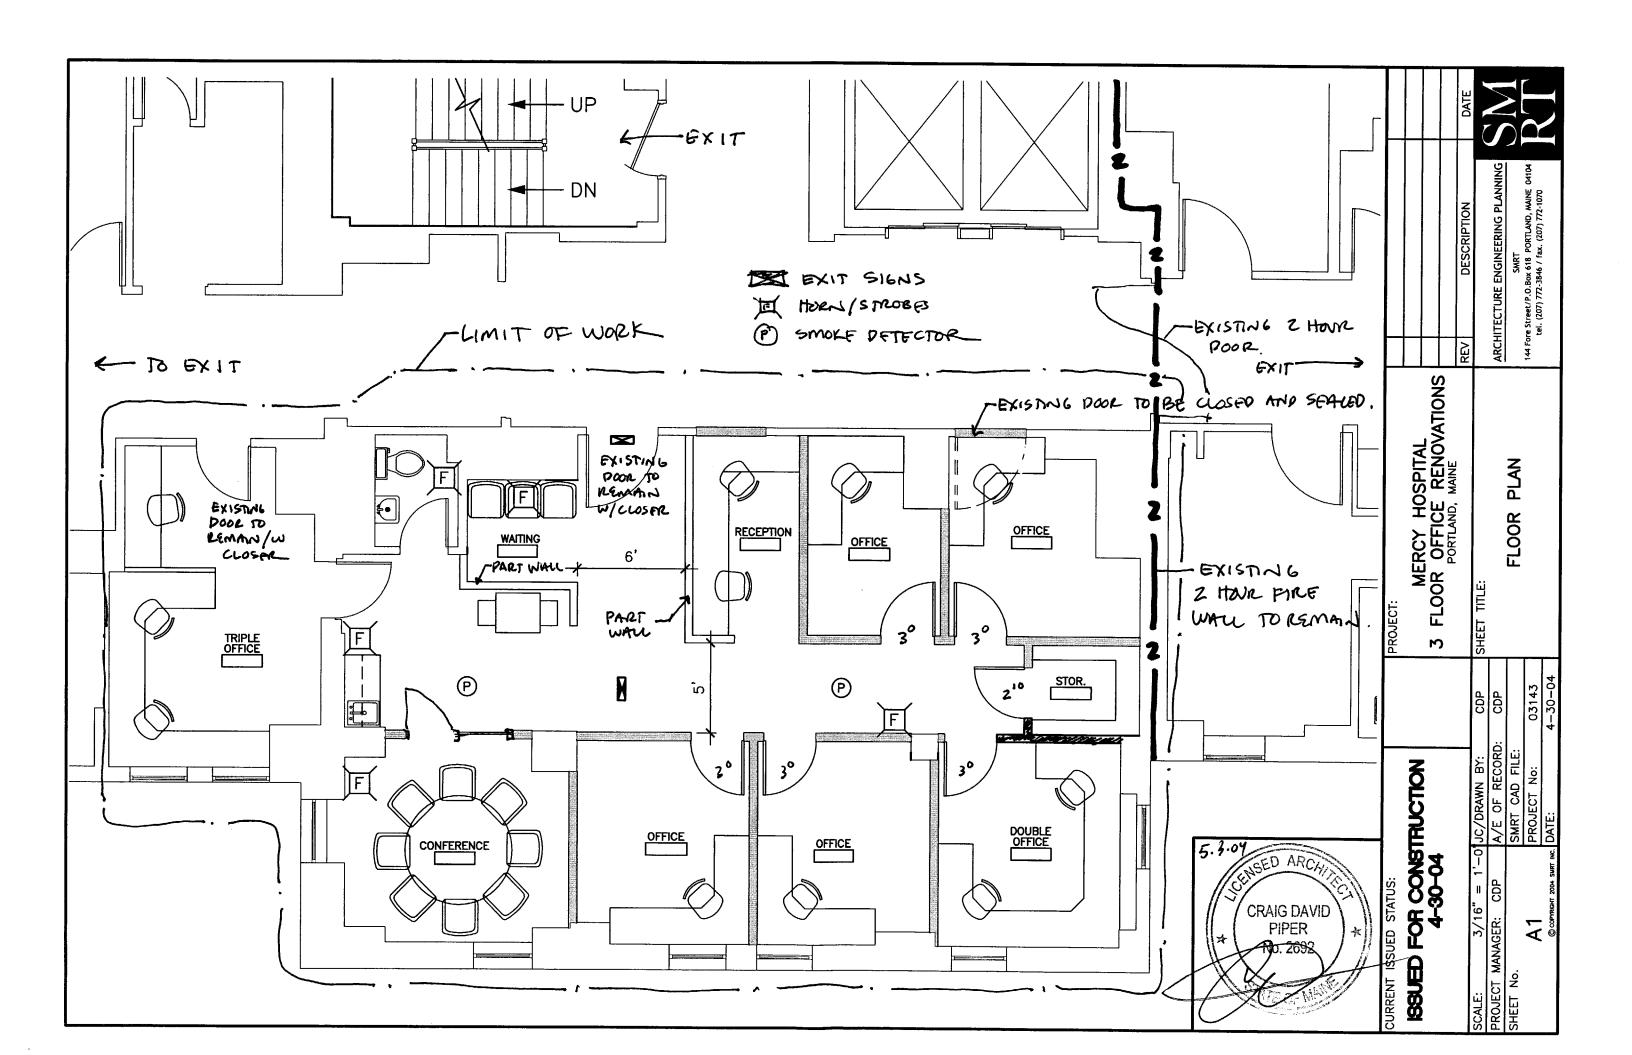

5/5/2004-kwd: 5/5/2004: called, LVM for materials and dimensions to go with floorplan. Kwd.

04-0537

Location/Address of Construction: