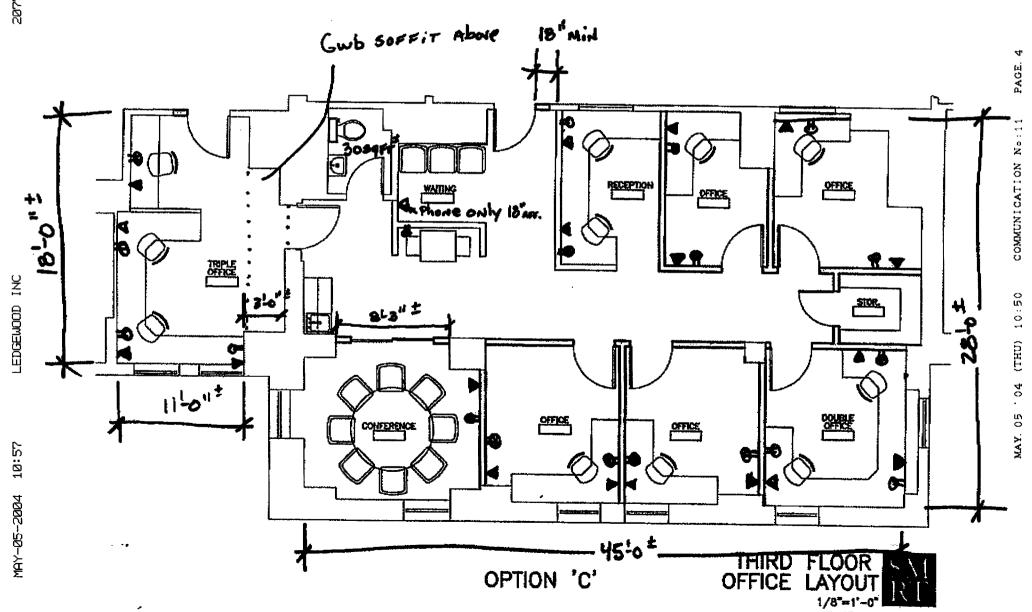

5/5/2004-kwd: 5/5/2004: called, LVM for materials and dimensions to go with floorplan. Kwd.

04-0537

Location/Address of Construction: