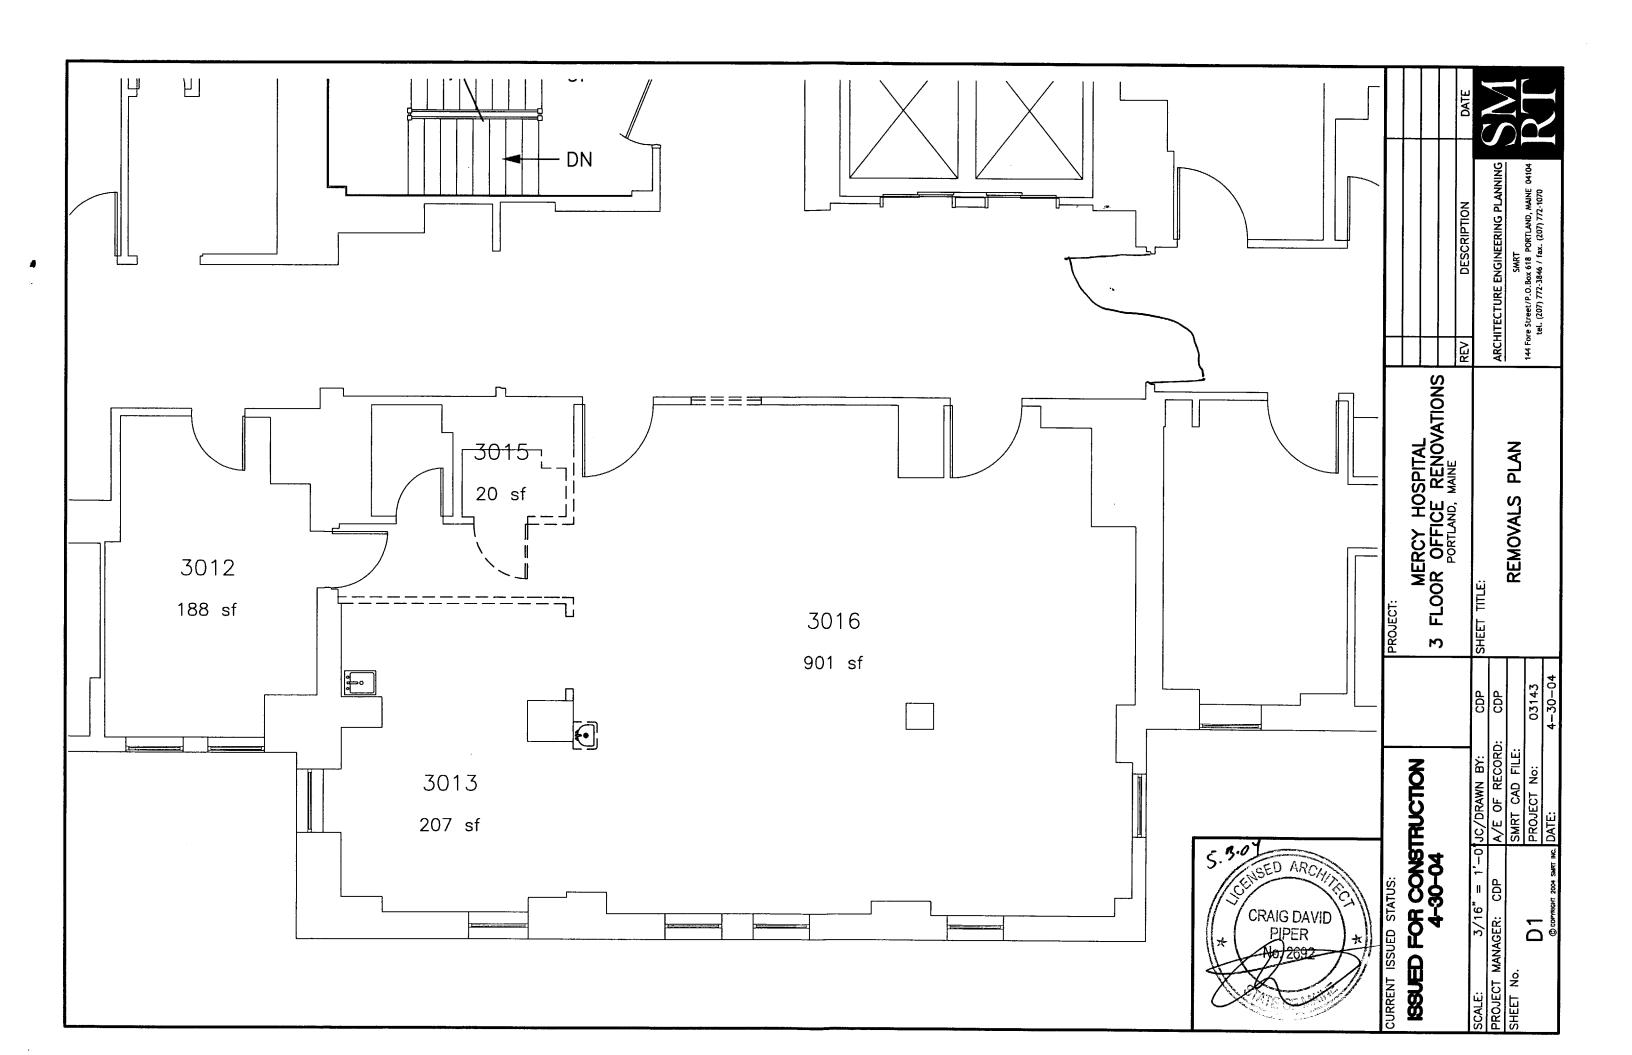

5/5/2004-kwd: 5/5/2004: called, LVM for materials and dimensions to go with floorplan. Kwd.

04-0537

Location/Address of Construction: