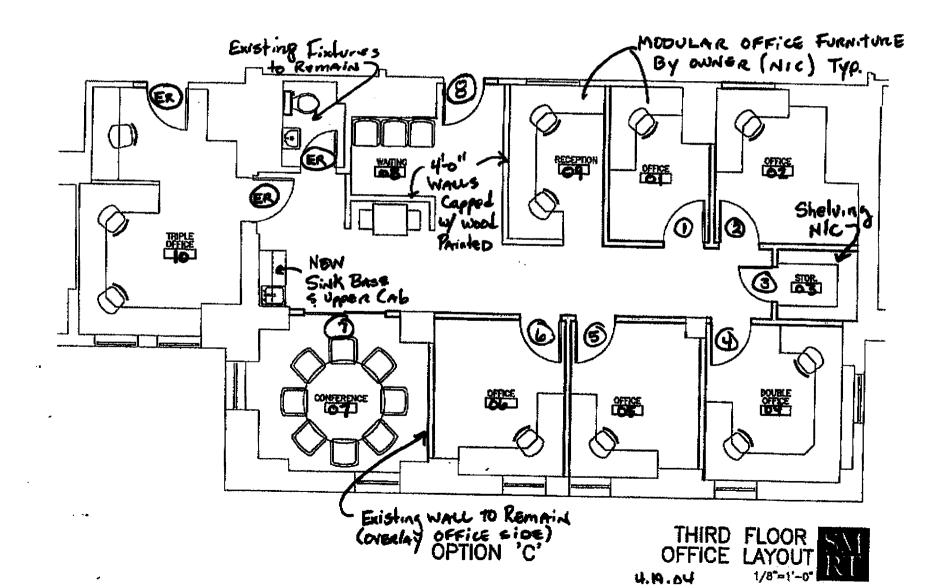

5/5/2004-kwd: 5/5/2004: called, LVM for materials and dimensions to go with floorplan. Kwd.

04-0537

Location/Address of Construction: