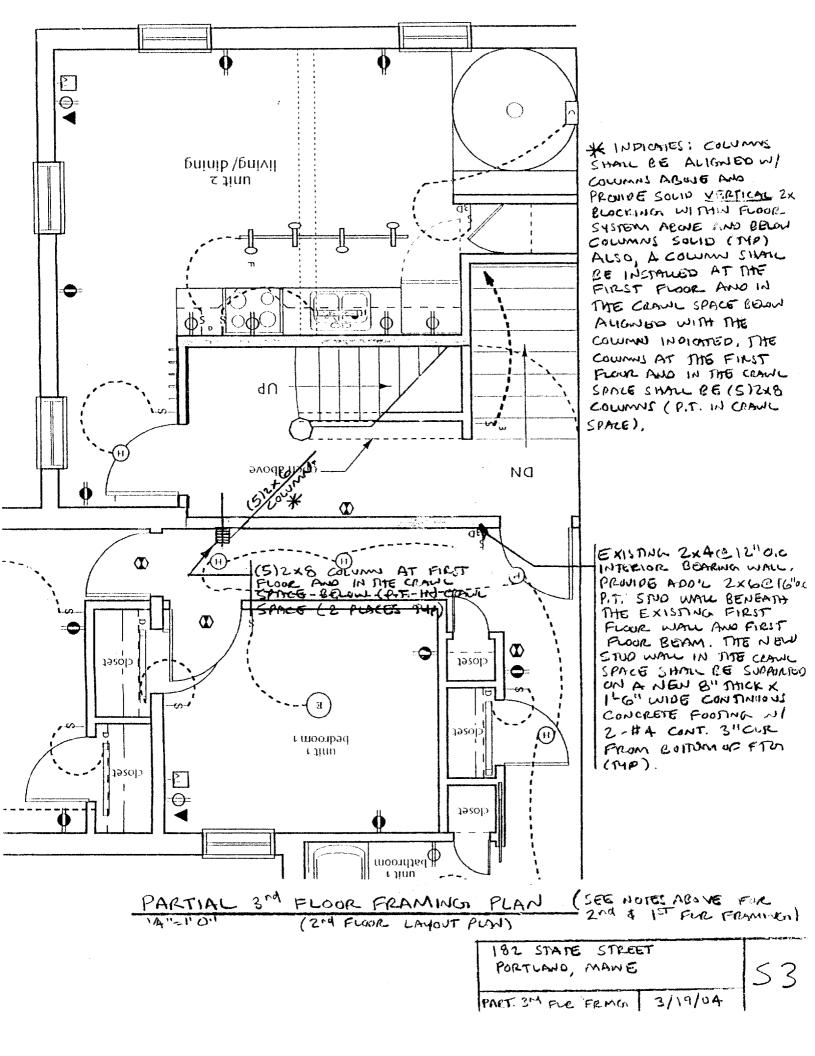

PARTIAL Ath FLOOR FRAMING PLAN

(3M FLOOR LAYOUT PLAN)

| - | 182 STATE STREET<br>PORTLAND, MAINE | S4 |
|---|-------------------------------------|----|
|   | PART AM FLE-FRACO 3/19/04           |    |

| dealgned by: | JHL_   | BUILDING LOCATED AT | III & L STRUCTURAL                           |
|--------------|--------|---------------------|----------------------------------------------|
| drawn by:    | JHL    | STATE STREET        | ENGINEERING SERVICES, INC                    |
| checked by:  | MFI.   | PORTLAND, MAIN.     | SIX O STREET SOUTH PORTLAND, MAINE 04106     |
| acole:       | NOTED  | LOFT FRAMING PLAN   | PHONE: (207) 767-4630                        |
| date: 10     | 126/04 | SECTIONS & DETAILS  | FAN: (207) 740-54.32<br>EMAILE ELEHGOACE.COM |