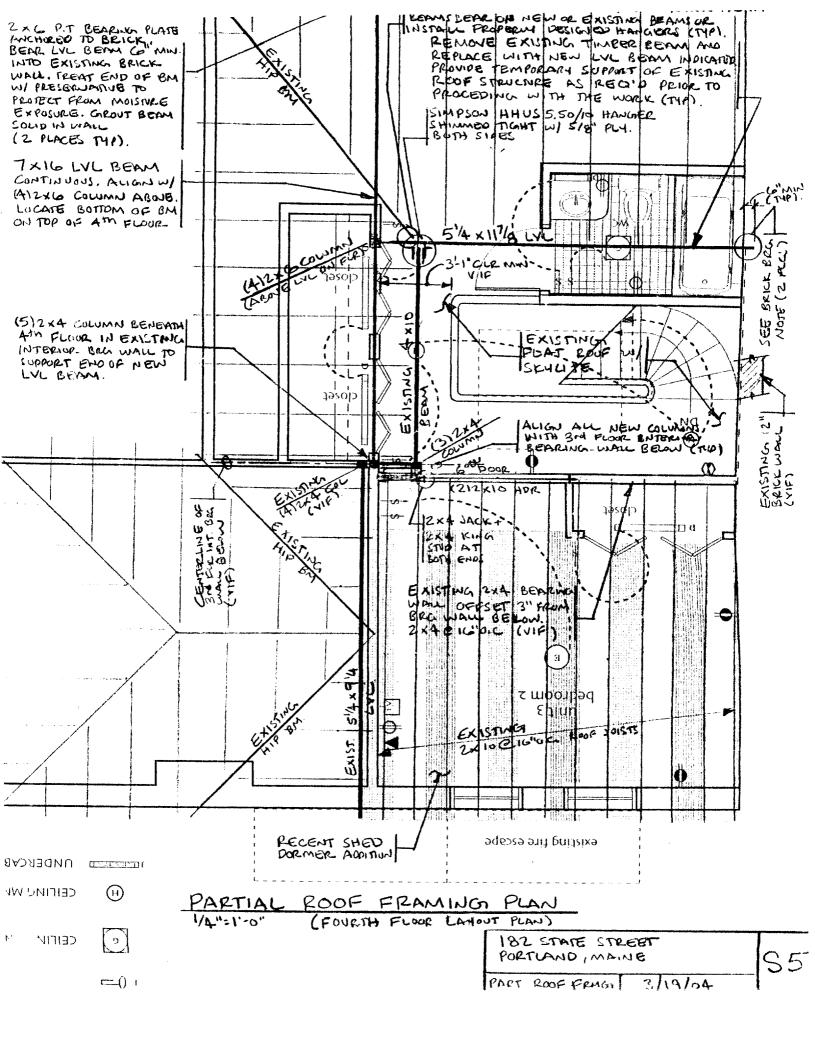

PARTIAL Ath FLOOR FRAMING PLAN

(3M FLOOR LAYOUT PLAN)

| - | 182 STATE STREET<br>PORTLAND, MAINE | S4 |
|---|-------------------------------------|----|
|   | PART AM FLE-FRACO 3/19/04           |    |

| dealgned by: | JHL_   | BUILDING LOCATED AT | III & L STRUCTURAL                           |
|--------------|--------|---------------------|----------------------------------------------|
| drawn by:    | JHL    | STATE STREET        | ENGINEERING SERVICES, INC                    |
| checked by:  | MFI.   | PORTLAND, MAIN.     | SIX O STREET SOUTH PORTLAND, MAINE 04106     |
| acole:       | NOTED  | LOFT FRAMING PLAN   | PHONE: (207) 767-4630                        |
| date: 10     | 126/04 | SECTIONS & DETAILS  | FAN: (207) 740-54.32<br>EMAILE ELEHGOACE.COM |