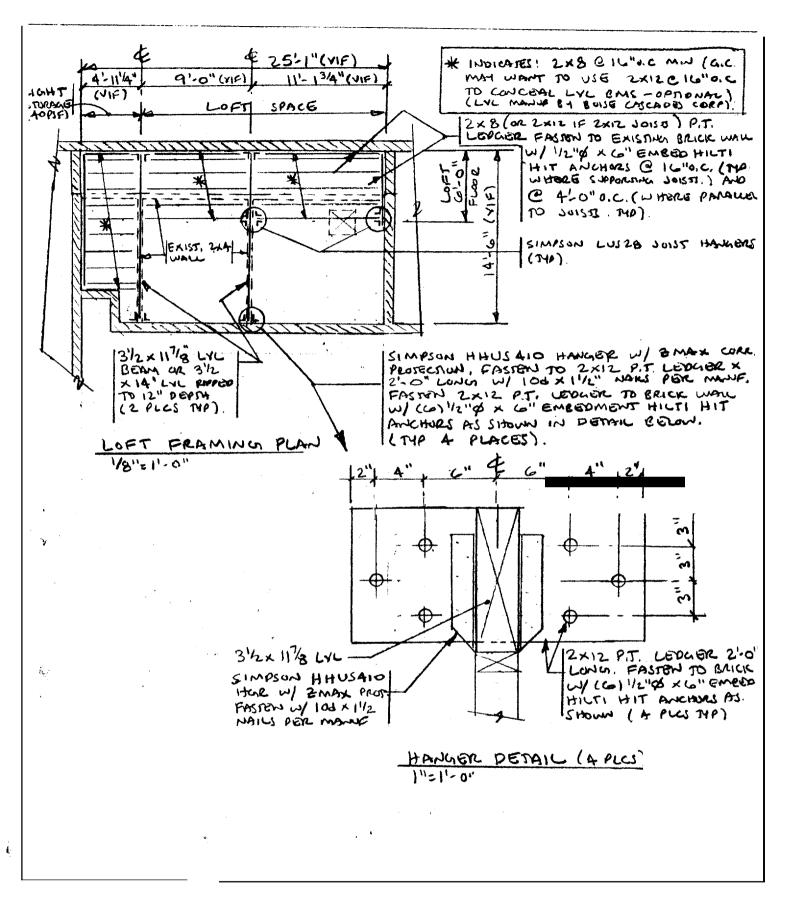

PARTIAL Ath FLOOR FRAMING PLAN

(3M FLOOR LAYOUT PLAN)

| - | 182 STATE STREET<br>PORTLAND, MAINE | S4 |
|---|-------------------------------------|----|
|   | PART AM FLE-FRACO 3/19/04           |    |

| dealgned by: | JHL_   | BUILDING LOCATED AT | III & L STRUCTURAL                           |
|--------------|--------|---------------------|----------------------------------------------|
| drawn by:    | JHL    | STATE STREET        | ENGINEERING SERVICES, INC                    |
| checked by:  | MFI.   | PORTLAND, MAIN.     | SIX O STREET SOUTH PORTLAND, MAINE 04106     |
| acole:       | NOTED  | LOFT FRAMING PLAN   | PHONE: (207) 767-4630                        |
| date: 10     | 126/04 | SECTIONS & DETAILS  | FAN: (207) 740-54.32<br>EMAILE ELEHGOACE.COM |