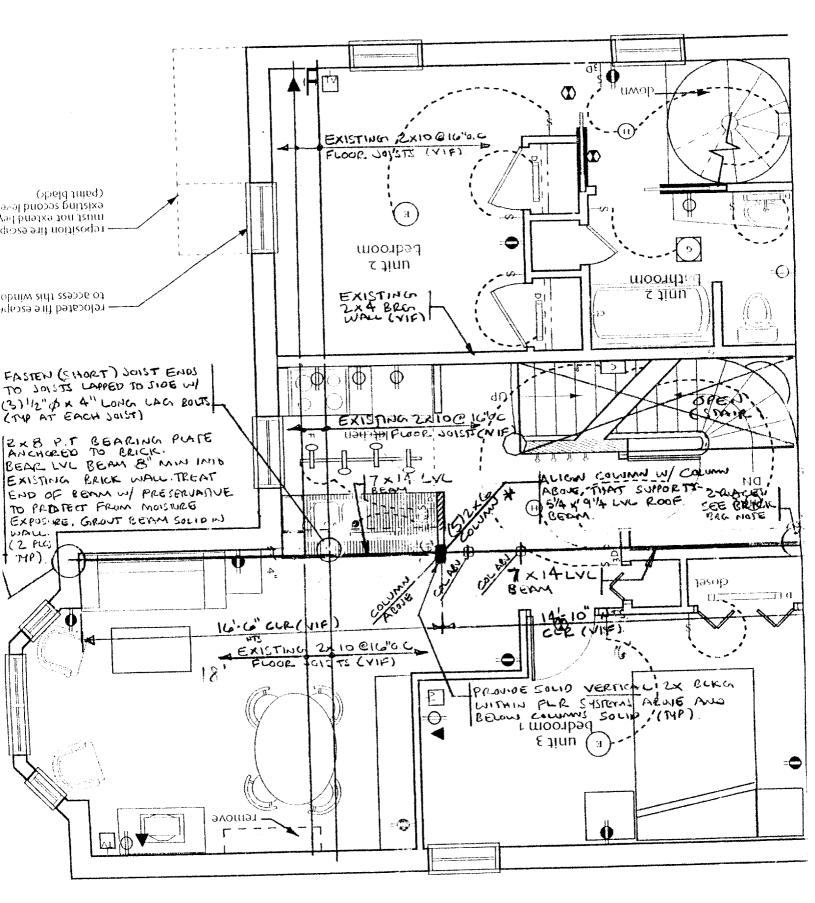

PARTIAL Ath FLOOR FRAMING PLAN

(3M FLOOR LAYOUT PLAN)

| - | 182 STATE STREET<br>PORTLAND, MAINE | S4 |
|---|-------------------------------------|----|
|   | PART AM FLE-FRACO 3/19/04           |    |

| dealgned by: | JHL_   | BUILDING LOCATED AT | III & L STRUCTURAL                           |
|--------------|--------|---------------------|----------------------------------------------|
| drawn by:    | JHL    | STATE STREET        | ENGINEERING SERVICES, INC                    |
| checked by:  | MFI.   | PORTLAND, MAIN.     | SIX O STREET SOUTH PORTLAND, MAINE 04106     |
| acole:       | NOTED  | LOFT FRAMING PLAN   | PHONE: (207) 767-4630                        |
| date: 10     | 126/04 | SECTIONS & DETAILS  | FAN: (207) 740-54.32<br>EMAILE ELEHGOACE.COM |