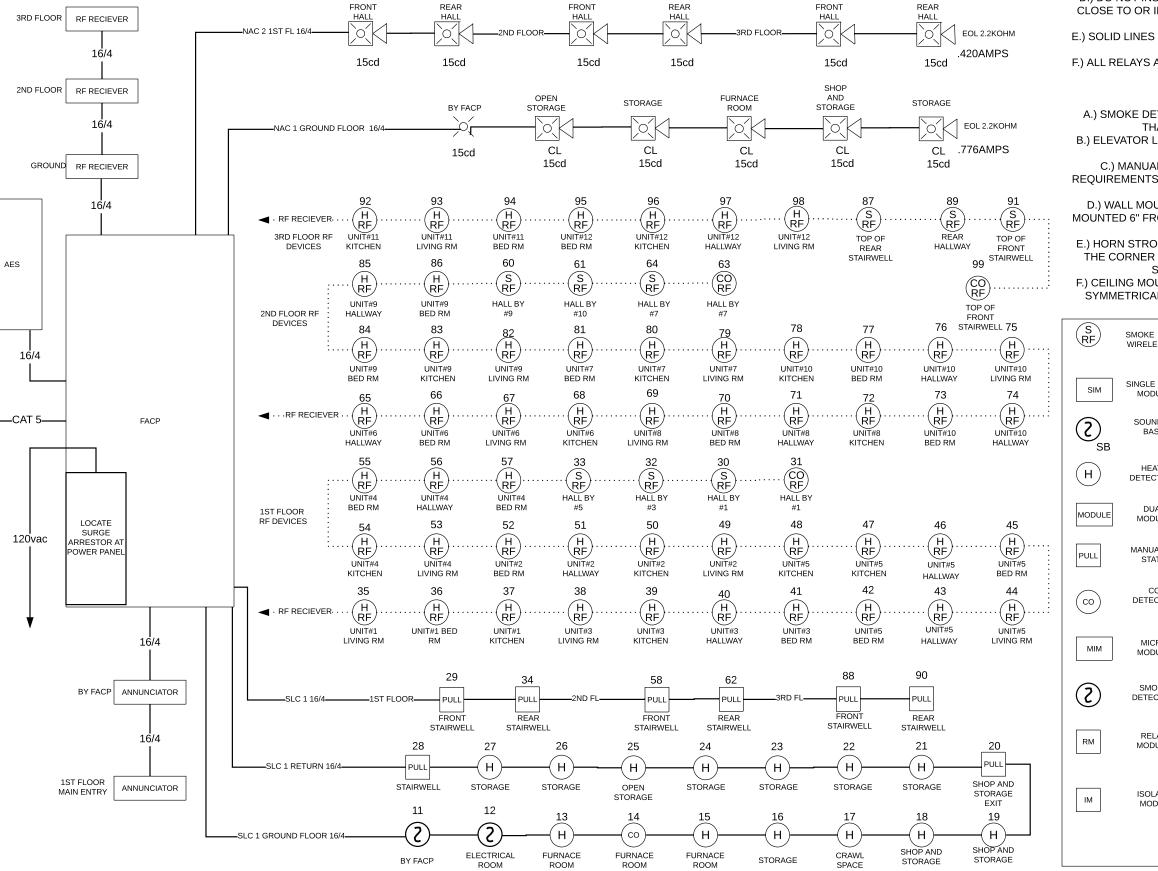

A.)FIRE ALA NATIONAL ELEC AND SHAL BE CO

B.) CAUTION; PANEL(BATTERI

C.) DO NOT ADDR D.) DO NOT INS CLOSE TO OR I

E.) SOLID LINES

A.) SMOKE DE TH

C.) MANUA REQUIREMENTS

D.) WALL MOU MOUNTED 6" FR

E.) HORN STRO THE CORNER • F.) CEILING MOU SYMMETRICA

SMOKE WIRELE SINGLE SIM MOD SOUN BAS SB HEA DETEC DU MOD MANU STA C DETEC MIC MIM MOD SMC DETEC REL RM MOD

FRONT

FRONT

FRONT

RFAR

| GENERAL NOTES<br>ARM SYSTEM WIRING SHALL COMPLY WITH THE<br>CTRIC CODE, APPLICABLE STATE AND LOCAL CODES<br>COORDINATED WITH THE LOCAL AUTHORITY HAVING<br>JURISDICTION.<br>TOO NOT CONNECT ANY POWER TO THE CONTROL<br>RIES OR 120VAC) UNTIL ALL FIELD WIRING HAS BEEN                                                                                                  |                                                                 |                                                                                                                                   |  |                                     |
|--------------------------------------------------------------------------------------------------------------------------------------------------------------------------------------------------------------------------------------------------------------------------------------------------------------------------------------------------------------------------|-----------------------------------------------------------------|-----------------------------------------------------------------------------------------------------------------------------------|--|-------------------------------------|
| TESTED.<br>TINSTALL FIRE ALARM CONTROL PANEL OR ANY<br>RESSABLE DEVICES IN UNHEATED SPACE.<br>STALL ANY AC CURRENT CARRYING CONDUCTORS<br>IN THE SAME RACEWAY WITH FIRE ALARM SYSTEM<br>CONDUCTORS.<br>S REPRESENT CONNECTIONS MADE BY THE SYSTEM                                                                                                                        |                                                                 |                                                                                                                                   |  | PROTECTION<br>PROFESSIONALS         |
| INSTALLER.<br>ARE SHOWN IN NORMAL SUPERVISORY CONDITION.<br>ALL RELAYS ARE FORM "C" TYPE.<br>INSTALLATION NOTES                                                                                                                                                                                                                                                          |                                                                 |                                                                                                                                   |  | DATE 11/17/17                       |
| ETECTORS SHALL NOT BE MOUNTED ANY CLOSER<br>HAN 3' FROM ANY AIR DUCT OPENINGS.<br>LOBBY SMOKES SHALL BE MOUNTED WITHIN 10' OF<br>THE ELEVATOR DOOR.<br>AL PULL STATIONS SHALL BE MOUNTED PE ADA<br>S: 48" AFF OR 42" AFF TO COMPLY WITH SIDE/FRONT<br>REACH REQUIREMENTS.<br>DUNTED HORN STROBES AND STROBES SHALL BE<br>ROM CEILING, OR 96" TO 80" AFF TO THE CENTER OF |                                                                 |                                                                                                                                   |  | REVISION: 1.0                       |
| T<br>OBES AND ST<br>R OF THE WA<br>SHALL BE CE<br>DUNTED HALL<br>AL MANNER [                                                                                                                                                                                                                                                                                             | THE STROB<br>TROBES SH<br>LL. IF THIS<br>INTERED O<br>WAY DEVIC | E.<br>IALL BE MOUNTED 15" FROM<br>IS NOT POSSIBLE , DEVICE<br>IN THAT WALL.<br>CES SHALL BE LOCATED IN A<br>CENTER OF THE HALLWAY |  | 111 STATE STREET<br>PORTLAND, MAINE |
| E RF<br>ESS                                                                                                                                                                                                                                                                                                                                                              | HRF                                                             | HEAT RF<br>WIRELESS                                                                                                               |  | SCALE: NS                           |
| E IMPUT<br>DULE                                                                                                                                                                                                                                                                                                                                                          | $\mathbf{\hat{\mathbf{A}}}$                                     | STROBE                                                                                                                            |  |                                     |
| NDER<br>ASE<br>CAT<br>CTOR                                                                                                                                                                                                                                                                                                                                               | 15cd                                                            | HORN<br>STROBE                                                                                                                    |  | SHEET: 5 OF 5                       |
| JAL<br>DULE                                                                                                                                                                                                                                                                                                                                                              | WP<br>75cd                                                      | WEATHER<br>PROOF<br>HORN<br>STROBE                                                                                                |  |                                     |
| JAL PULL<br>ATION<br>CO<br>ECTOR                                                                                                                                                                                                                                                                                                                                         | M                                                               | MINI<br>HORN                                                                                                                      |  | DESIGNER:<br>DOUG HANSEN            |
| CRO<br>DULE                                                                                                                                                                                                                                                                                                                                                              | CL<br>15cd                                                      | CEILING<br>MOUNT<br>HORN<br>STROBE                                                                                                |  |                                     |
| OKE<br>ECTOR                                                                                                                                                                                                                                                                                                                                                             | v                                                               | SPEAKER<br>STROBE                                                                                                                 |  | NICET®                              |
| LAY<br>DULE                                                                                                                                                                                                                                                                                                                                                              | TS                                                              | SPRINKLER TAMPER<br>SWITCH                                                                                                        |  | CERTIFIED                           |
| LATOR<br>DULE                                                                                                                                                                                                                                                                                                                                                            | FS                                                              | SPRINKLER<br>WATERFLOW<br>SWITCH                                                                                                  |  |                                     |
|                                                                                                                                                                                                                                                                                                                                                                          | CORF                                                            | CO RF<br>WIRELESS                                                                                                                 |  | SINCE 1986                          |
|                                                                                                                                                                                                                                                                                                                                                                          |                                                                 |                                                                                                                                   |  | <u> </u>                            |