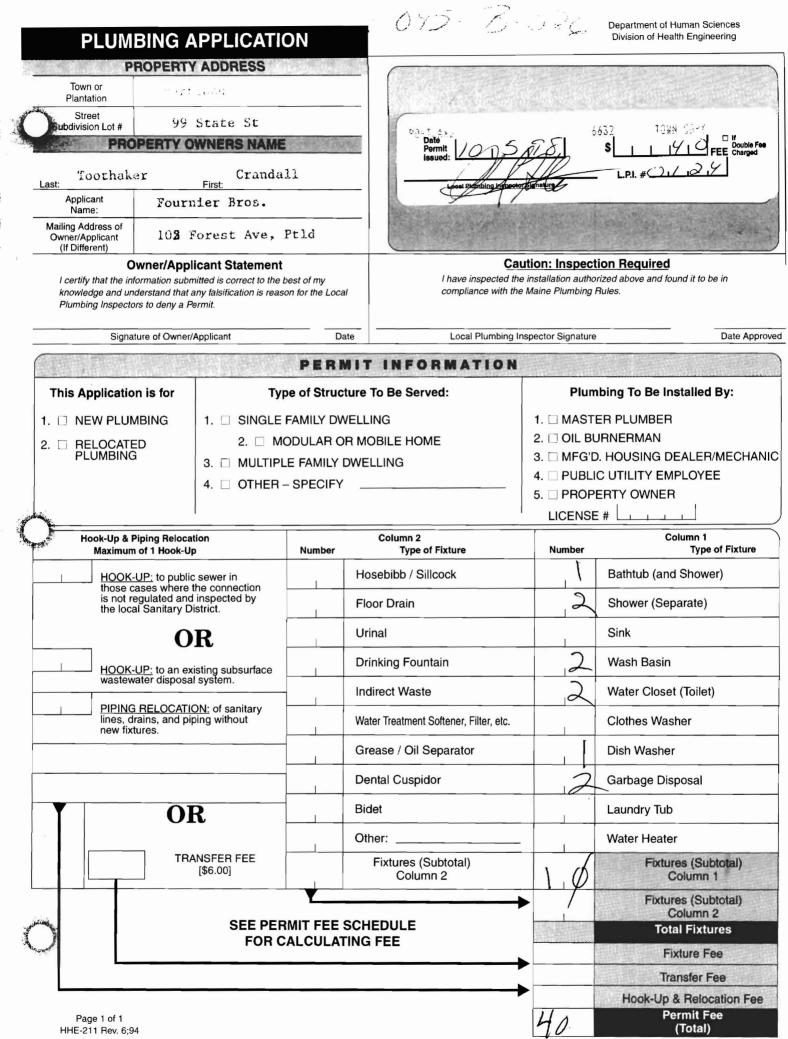

| TOTAL AMOUNT DUE                                 |                                |      |
|                                                                                        | MINIMUM FEE/CON                                                 | MERCIAL 45.00                                                        | MINIMUM FEE 3                                    | 35.00                          | 35.0 |
| CONTRACTORS NAME _<br>ADDRESS <u>Y</u> U                                               | 25-200 Kva<br>Over 200 Kva<br>MINIMUM FEE/COM                   | MERCIAL 45.00                                                        |                                                  | 8.00<br>10.00<br>35.00<br>3550 | 35.  |

•

0

<u>ul</u> White Copy - Office

Yellow Copy - Applicant

V