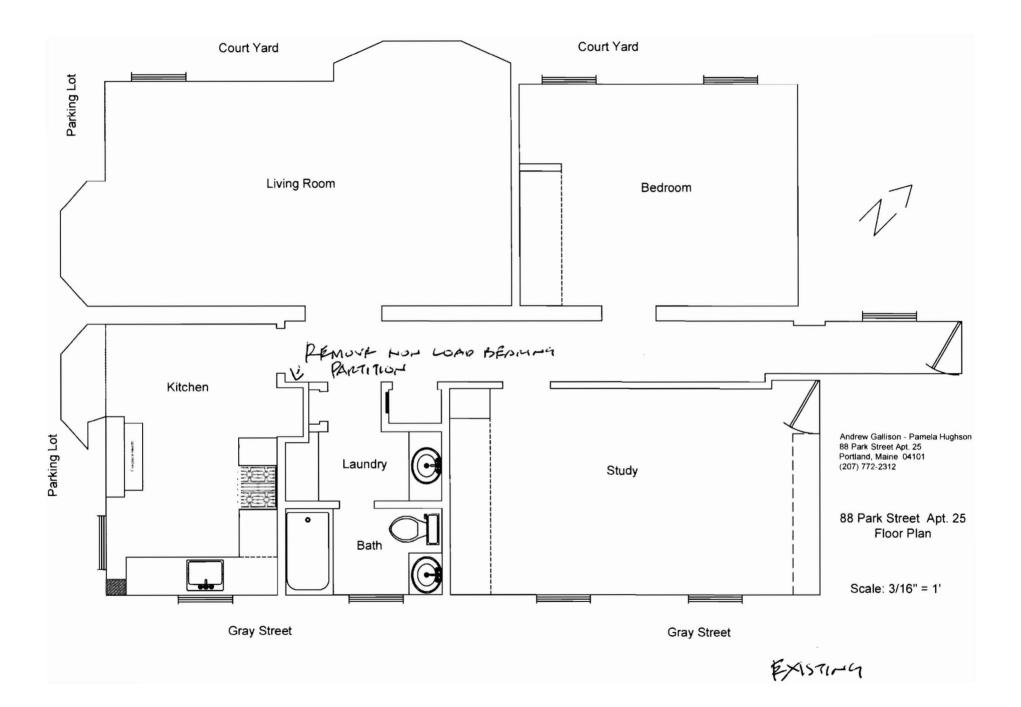

| Total Square Footage of Proposed Structure/AreaSquare Footage of LotNumber of StoriesTax Assessor's Chart, Block & Lot<br>Chart#Applicant *must be owner, Lessee or Buyer*Telephone:455011Name<br>AddressName                                                                                                                                                                                                              |  |  |  |  |  |  |
|----------------------------------------------------------------------------------------------------------------------------------------------------------------------------------------------------------------------------------------------------------------------------------------------------------------------------------------------------------------------------------------------------------------------------|--|--|--|--|--|--|
| Chart# Block# Lot#<br>US B OII Name                                                                                                                                                                                                                                                                                                                                                                                        |  |  |  |  |  |  |
| City, State & Zip                                                                                                                                                                                                                                                                                                                                                                                                          |  |  |  |  |  |  |
| Lessee/DBA (If Applicable)       Owner (if different from Applicant)       Cost Of         JUL 2 5 2008       Name       Work: \$_1,000^-         Address       C of O Fee: \$         City, State & Zip       Total Fee: \$                                                                                                                                                                                               |  |  |  |  |  |  |
| Current legal use (i.e. single family) <u>Resident val Condo</u> Number of Residential Units<br>If vacant, what was the previous use?<br>Proposed Specific use: <u>SAM2</u><br>Is property part of a subdivision? If yes, please name<br>Project description: - <u>P</u> F+01, STE FASTING FITCHES / PSSTH - <u>P</u> FMONE SIMPLE<br>Section OF NON-CONSTRETANCY NON- <u>P</u> FMONE FIXTURES BUT KEEP<br>Struct Location |  |  |  |  |  |  |
| Contractor's name: PAPI & ROMA-D BULUER, IVC.<br>Address: P.O. Box 1079                                                                                                                                                                                                                                                                                                                                                    |  |  |  |  |  |  |
| City, State & Zip <u>POPTLAND</u> , <u>ME</u> <u>OTIOH</u> Telephone: <u>797.3321</u><br>Who should we contact when the permit is ready: <u>RICK ROMANO</u> Telephone: <u>797.3321</u><br>Mailing address: <u>P.O. Box 1079 PORTLAND</u> , <u>ME</u> <u>OTIOH</u>                                                                                                                                                          |  |  |  |  |  |  |

Signature: Date:

This is not a permit; you may not commence ANY work until the permit is issue

EE PARK ST. #25

SLOPE OF NORCH

PLANS INCLUDE A REPORTED FITCHES & BATHRM. W.TH REMARK OF SMALL SECTION of row - Lond Bearing WALL.

OTHER PLANS INCLUDE INSTITUATION OF STALLABLE Wissher/ Dryen, VENT TO Extension. REPLACE Electrical ENTRANCE PAREL WITH NEW PANEL - REPLACE Some lighting.

THIMAL PERIOD of discovery will DETERMINE TYPE of while & CEII, in 4 Finishes. WE will REPORT conditions discovered After demolition.

AS WELL AS MECHANICALLY FINE PATED LIGHTS

FIXTURES TO PEMAID IN SAME LUCASTIONS

| City of Portland, Maine - Buil                                                                                                                                                                | ding or Use Permi       | t                       | Permit No:                                                              | Date Applied For:      | CBL:                              |  |  |
|-----------------------------------------------------------------------------------------------------------------------------------------------------------------------------------------------|-------------------------|-------------------------|-------------------------------------------------------------------------|------------------------|-----------------------------------|--|--|
| 389 Congress Street, 04101 Tel: (207) 874-8703, Fax: (207) 874-87                                                                                                                             |                         |                         | 6 08-0936                                                               | 07/25/2008             | 045 B011006                       |  |  |
| Location of Construction:                                                                                                                                                                     | Owner Name:             | ·                       | Owner Address:                                                          |                        |                                   |  |  |
| 88 PARK ST                                                                                                                                                                                    | GALLISON ANDREW & PAMEL |                         | 88 PARK ST # 6                                                          | 88 PARK ST # 6         |                                   |  |  |
| Business Name: Contractor Name:                                                                                                                                                               |                         |                         | Contractor Address:                                                     |                        | Phone                             |  |  |
|                                                                                                                                                                                               | Papi & Romano Build     | lers, Inc               | PO Box 1079 Port                                                        | (207) 797-3381         |                                   |  |  |
| Lessee/Buyer's Name Phone:                                                                                                                                                                    |                         |                         | Permit Type:                                                            |                        |                                   |  |  |
|                                                                                                                                                                                               |                         | Alterations - Dwellings |                                                                         |                        |                                   |  |  |
| Proposed Use:<br>Unit #6 Multi unit condo'sUnit #6 Re<br>relocating of non bearing wall                                                                                                       | sidential Condokitchen, | , bath, Unit            | sed Project Description:<br>#6 Residential Cond<br>ating of non bearing |                        | ions kitchen, bath,               |  |  |
| Dept: Zoning Status: A<br>Note:<br>1) ANY exterior work requires a sep<br>District.                                                                                                           | pproved with Condition  |                         | r: Marge Schmucka                                                       |                        | Ok to Issue: 🔽                    |  |  |
| <ol> <li>This is NOT an approval for an ad<br/>not limited to items such as stores</li> </ol>                                                                                                 |                         |                         |                                                                         |                        | nt including, but                 |  |  |
| <ol> <li>This entire property shall remain<br/>application for review and approv</li> </ol>                                                                                                   |                         | inium building          | . Any change of use                                                     | shall require a separa | ate permit                        |  |  |
| <ol> <li>This permit is being approved on<br/>work.</li> </ol>                                                                                                                                | the basis of plans subm | itted. Any dev          | iations shall require a                                                 | a separate approval t  | before starting that              |  |  |
| Dept: Building Status: A                                                                                                                                                                      | pproved with Condition  | ns <b>Reviewe</b>       | r: Tammy Munson                                                         | Approval D             | ate: 08/12/2008                   |  |  |
| Note:                                                                                                                                                                                         |                         |                         |                                                                         |                        | Ok to Issue:                      |  |  |
| <ol> <li>All penetratios through rated assemblies must be protected by an approved firestop system installed in accordance with ASTM 814<br/>or UL 1479, per IBC 2003 Section 712.</li> </ol> |                         |                         |                                                                         |                        |                                   |  |  |
| <ol> <li>All penetrations between dwelling<br/>and recessed lighting/vent fixture</li> </ol>                                                                                                  |                         |                         |                                                                         | cted with approved f   | ĭrestop materials,                |  |  |
| <ol> <li>Separate permits are required for<br/>Separate plans may need to be sul</li> </ol>                                                                                                   |                         |                         |                                                                         |                        |                                   |  |  |
| Dept: Fire Status: A<br>Note:                                                                                                                                                                 | pproved with Condition  | ns <b>Reviewe</b>       | r: Capt Greg Cass                                                       | Approval D             | ate: 08/06/2008<br>Ok to Issue: 🖌 |  |  |
| <ol> <li>The entire structure shall comply<br/>Compliance shall be insured prior</li> </ol>                                                                                                   |                         | •••                     |                                                                         |                        |                                   |  |  |
| 2) All construction shall comply wit                                                                                                                                                          | h NFPA 101              |                         |                                                                         |                        |                                   |  |  |