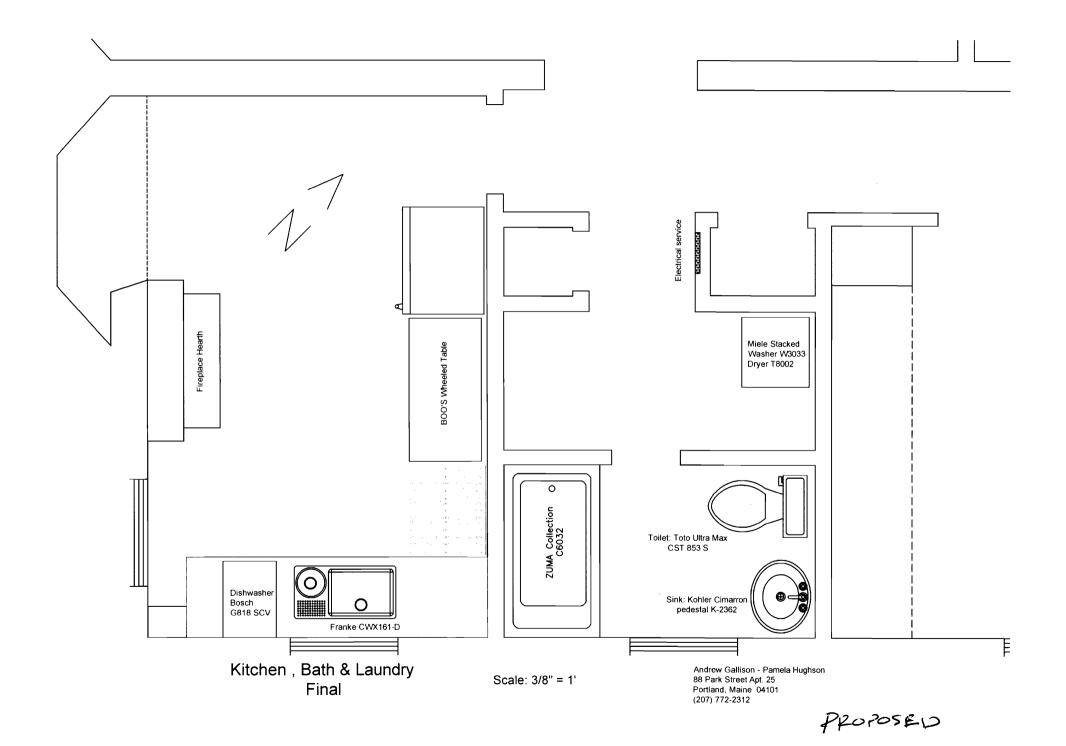

| Total Square Footage of Proposed Structure/AreaSquare Footage of LotNumber of StoriesTax Assessor's Chart, Block & Lot<br>Chart#Applicant *must be owner, Lessee or Buyer*Telephone:455011Name<br>AddressName                                                                                                                                                                                                              |  |  |  |  |  |  |
|----------------------------------------------------------------------------------------------------------------------------------------------------------------------------------------------------------------------------------------------------------------------------------------------------------------------------------------------------------------------------------------------------------------------------|--|--|--|--|--|--|
| Chart# Block# Lot#<br>US B OII Name                                                                                                                                                                                                                                                                                                                                                                                        |  |  |  |  |  |  |
| City, State & Zip                                                                                                                                                                                                                                                                                                                                                                                                          |  |  |  |  |  |  |
| Lessee/DBA (If Applicable)       Owner (if different from Applicant)       Cost Of         JUL 2 5 2008       Name       Work: \$_1,000^-         Address       C of O Fee: \$         City, State & Zip       Total Fee: \$                                                                                                                                                                                               |  |  |  |  |  |  |
| Current legal use (i.e. single family) <u>Resident val Condo</u> Number of Residential Units<br>If vacant, what was the previous use?<br>Proposed Specific use: <u>SAM2</u><br>Is property part of a subdivision? If yes, please name<br>Project description: - <u>P</u> F+01, STE FASTING FITCHES / PSSTH - <u>P</u> FMONE SIMPLE<br>Section OF NON-CONSTRETANCY NON- <u>P</u> FMONE FIXTURES BUT KEEP<br>Struct Location |  |  |  |  |  |  |
| Contractor's name: PAPI & ROMA-D BULUER, IVC.<br>Address: P.O. Box 1079                                                                                                                                                                                                                                                                                                                                                    |  |  |  |  |  |  |
| City, State & Zip <u>POPTLAND</u> , <u>ME</u> <u>OTIOH</u> Telephone: <u>797.3321</u><br>Who should we contact when the permit is ready: <u>RICK ROMANO</u> Telephone: <u>797.3321</u><br>Mailing address: <u>P.O. Box 1079 PORTLAND</u> , <u>ME</u> <u>OTIOH</u>                                                                                                                                                          |  |  |  |  |  |  |

Signature: Date:

This is not a permit; you may not commence ANY work until the permit is issue

EE PARK ST. #25

SLOPE OF NORCH

PLANS INCLUDE A REPORTED FITCHES & BATHRM. W.TH REMARK OF SMALL SECTION of row - Lond Bearing WALL.

OTHER PLANS INCLUDE INSTITUATION OF STALLABLE Wissher/ Dryen, VENT TO Extension. REPLACE Electrical ENTRANCE PAREL WITH NEW PANEL - REPLACE Some lighting.

THIMAL PERIOD of discovery will DETERMINE TYPE of while & CEII, in 4 Finishes. WE will REPORT conditions discovered After demolition.

AS WELL AS MECHANICALLY FINE PATED LIGHTS

FIXTURES TO PEMAID IN SAME LUCASTIONS

| City of Portland, Maine - Buil                                                                                                                                                                | ding or Use Permi       | t                       | Permit No:                                                              | Date Applied For:      | CBL:                              |  |  |
|-----------------------------------------------------------------------------------------------------------------------------------------------------------------------------------------------|-------------------------|-------------------------|-------------------------------------------------------------------------|------------------------|-----------------------------------|--|--|
| 389 Congress Street, 04101 Tel: (207) 874-8703, Fax: (207) 874-87                                                                                                                             |                         |                         | 6 08-0936                                                               | 07/25/2008             | 045 B011006                       |  |  |
| Location of Construction:                                                                                                                                                                     | Owner Name:             | ·                       | Owner Address:                                                          |                        |                                   |  |  |
| 88 PARK ST                                                                                                                                                                                    | GALLISON ANDREW & PAMEL |                         | 88 PARK ST # 6                                                          | 88 PARK ST # 6         |                                   |  |  |
| Business Name: Contractor Name:                                                                                                                                                               |                         |                         | Contractor Address:                                                     |                        | Phone                             |  |  |
|                                                                                                                                                                                               | Papi & Romano Build     | lers, Inc               | PO Box 1079 Port                                                        | (207) 797-3381         |                                   |  |  |
| Lessee/Buyer's Name Phone:                                                                                                                                                                    |                         |                         | Permit Type:                                                            |                        |                                   |  |  |
|                                                                                                                                                                                               |                         | Alterations - Dwellings |                                                                         |                        |                                   |  |  |
| Proposed Use:<br>Unit #6 Multi unit condo'sUnit #6 Re<br>relocating of non bearing wall                                                                                                       | sidential Condokitchen, | , bath, Unit            | sed Project Description:<br>#6 Residential Cond<br>ating of non bearing |                        | ions kitchen, bath,               |  |  |
| Dept: Zoning Status: A<br>Note:<br>1) ANY exterior work requires a sep<br>District.                                                                                                           | pproved with Condition  |                         | r: Marge Schmucka                                                       |                        | Ok to Issue: 🔽                    |  |  |
| <ol> <li>This is NOT an approval for an ad<br/>not limited to items such as stores</li> </ol>                                                                                                 |                         |                         |                                                                         |                        | nt including, but                 |  |  |
| <ol> <li>This entire property shall remain<br/>application for review and approv</li> </ol>                                                                                                   |                         | inium building          | . Any change of use                                                     | shall require a separa | ate permit                        |  |  |
| <ol> <li>This permit is being approved on<br/>work.</li> </ol>                                                                                                                                | the basis of plans subm | itted. Any dev          | iations shall require a                                                 | a separate approval t  | before starting that              |  |  |
| Dept: Building Status: A                                                                                                                                                                      | pproved with Condition  | ns <b>Reviewe</b>       | r: Tammy Munson                                                         | Approval D             | ate: 08/12/2008                   |  |  |
| Note:                                                                                                                                                                                         |                         |                         |                                                                         |                        | Ok to Issue:                      |  |  |
| <ol> <li>All penetratios through rated assemblies must be protected by an approved firestop system installed in accordance with ASTM 814<br/>or UL 1479, per IBC 2003 Section 712.</li> </ol> |                         |                         |                                                                         |                        |                                   |  |  |
| <ol> <li>All penetrations between dwelling<br/>and recessed lighting/vent fixture</li> </ol>                                                                                                  |                         |                         |                                                                         | cted with approved f   | ĭrestop materials,                |  |  |
| <ol> <li>Separate permits are required for<br/>Separate plans may need to be sul</li> </ol>                                                                                                   |                         |                         |                                                                         |                        |                                   |  |  |
| Dept: Fire Status: A<br>Note:                                                                                                                                                                 | pproved with Condition  | ns <b>Reviewe</b>       | r: Capt Greg Cass                                                       | Approval D             | ate: 08/06/2008<br>Ok to Issue: 🖌 |  |  |
| <ol> <li>The entire structure shall comply<br/>Compliance shall be insured prior</li> </ol>                                                                                                   |                         | •••                     |                                                                         |                        |                                   |  |  |
| 2) All construction shall comply wit                                                                                                                                                          | h NFPA 101              |                         |                                                                         |                        |                                   |  |  |