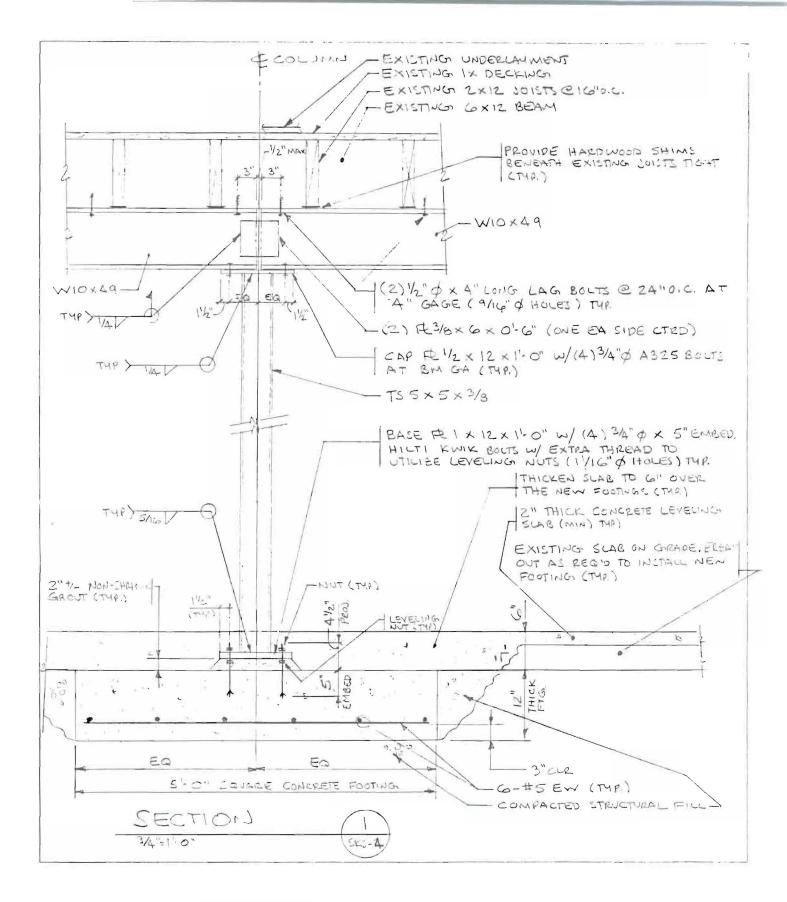

| designed by: | 242     | FELIDERICE LOCATED AT | IIL&LSTRUCTURAL                              |
|--------------|---------|-----------------------|----------------------------------------------|
| drawn by:    | 3181 -  | 102 PARK STREET       | ENGINEERING SERVICES, INC.                   |
| checked by:  | ME-     | POSTLAND MAINE        | * 6 Q Street<br>South Partland, Maine 04106  |
| scale: AC IN | DICATED |                       | PHONE: (207) 883-8243<br>FAX: (207) 883-8243 |
| date:        |         | 2627 mi h 267-02      | SKS-5                                        |

| designed by: | JHC      | RESIDENSE LOCATED AT | IIL&LSTRUCTURAL                              |
|--------------|----------|----------------------|----------------------------------------------|
| drawn by:    | JHC      | 102 PARK STREET      | ENGINEERING SERVICES, INC                    |
| checked by:  | MEL      | POLTLAND, MAINE      | South Portland, Maine 04106                  |
| scale: AS I  | NEICATOD | -                    | PHONE: (207) 883-8243<br>FAX: (207) 883-8243 |
| date: -//    | G G      | SECTIONS LAD SETANS  | SKS-6                                        |