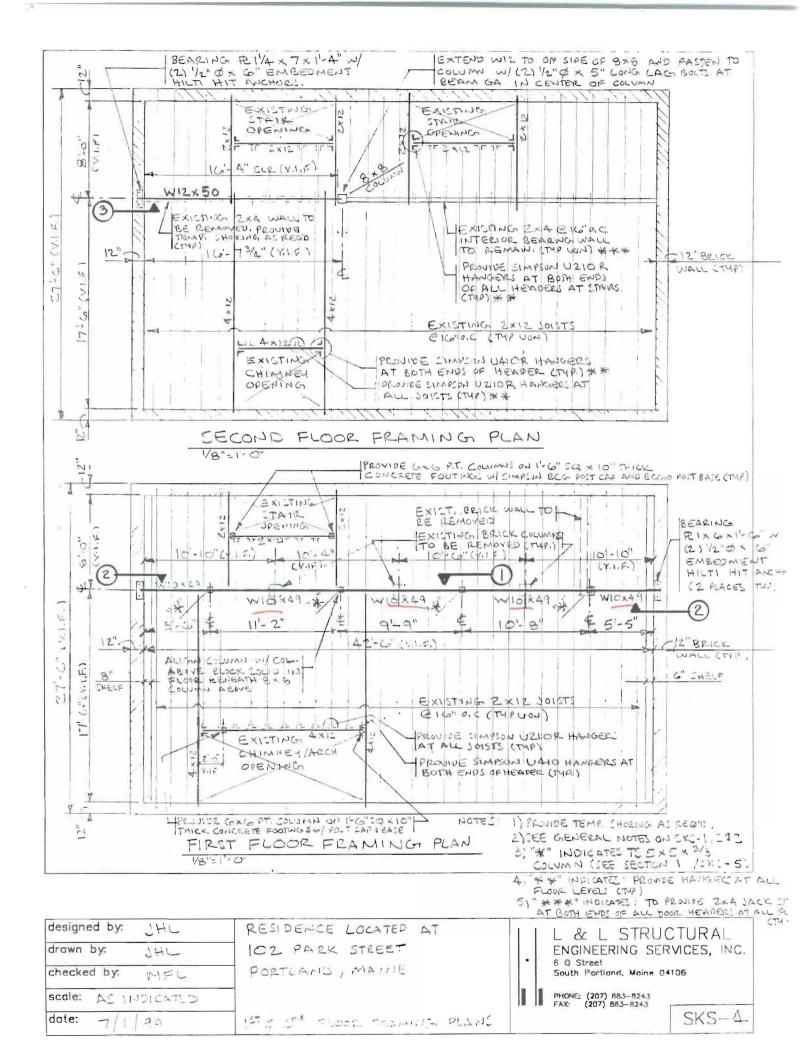

# RENOVATIONS STRUCTURAL FRAMING DRAWINGS & GENERAL NOTES

Prepared for: Papi & Romano Builders P.O. Box 1079 Portland, Maine 04104

Submission Date: July 2, 1999

DESIGN LOADS:

| designed by: | JHL     | RESIDENCE LOCATED | ATI |   | L & L STRUCTURAL                             |
|--------------|---------|-------------------|-----|---|----------------------------------------------|
| drawn by:    | JHL     | 102 PARK STREET   |     |   | ENGINEERING SERVICES, INC.                   |
| checked by:  | MFL     | PORTLAND, MAINE   |     | • | SOUTH PORTLAND, MAINE 04106                  |
| scale:       | NOTED   |                   |     |   | PHONE: (207) 767-4830<br>FAX: (207) 799-5432 |
| date: JULY   | 2, 1999 | GENERAL NOTES     | 1   |   | EMAIL: LLENGBADL.COM                         |