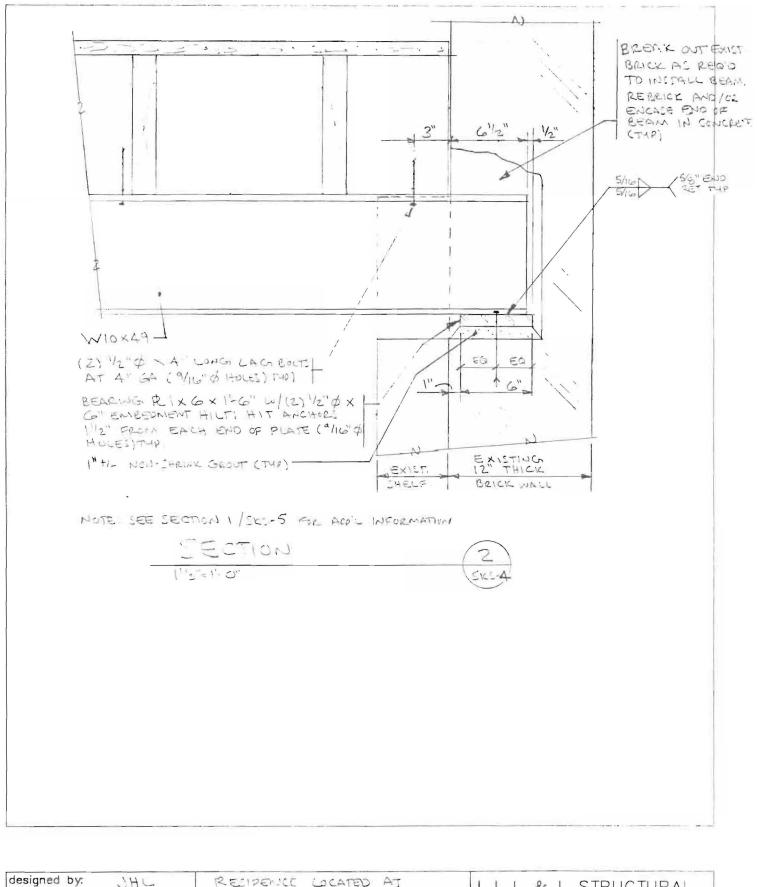

| designed by: | 242     | FELIDERICE LOCATED AT | IIL&LSTRUCTURAL                              |
|--------------|---------|-----------------------|----------------------------------------------|
| drawn by:    | 3181 -  | 102 PARK STREET       | ENGINEERING SERVICES, INC.                   |
| checked by:  | ME-     | POSTLAND MAINE        | * 6 Q Street<br>South Partland, Maine 04106  |
| scale: AC IN | DICATED |                       | PHONE: (207) 883-8243<br>FAX: (207) 883-8243 |
| date:        |         | 2627 mi h 267-02      | SKS-5                                        |

| designed by: | JHC      | RESIDENSE LOCATED AT | IIL&LSTRUCTURAL                              |
|--------------|----------|----------------------|----------------------------------------------|
| drawn by:    | JHC      | 102 PARK STREET      | ENGINEERING SERVICES, INC                    |
| checked by:  | MEL      | POLTLAND, MAINE      | South Portland, Maine 04106                  |
| scale: AS I  | NEICATOD | -                    | PHONE: (207) 883-8243<br>FAX: (207) 883-8243 |
| date: -//    | G G      | SECTIONS LAD SETANS  | SKS-6                                        |