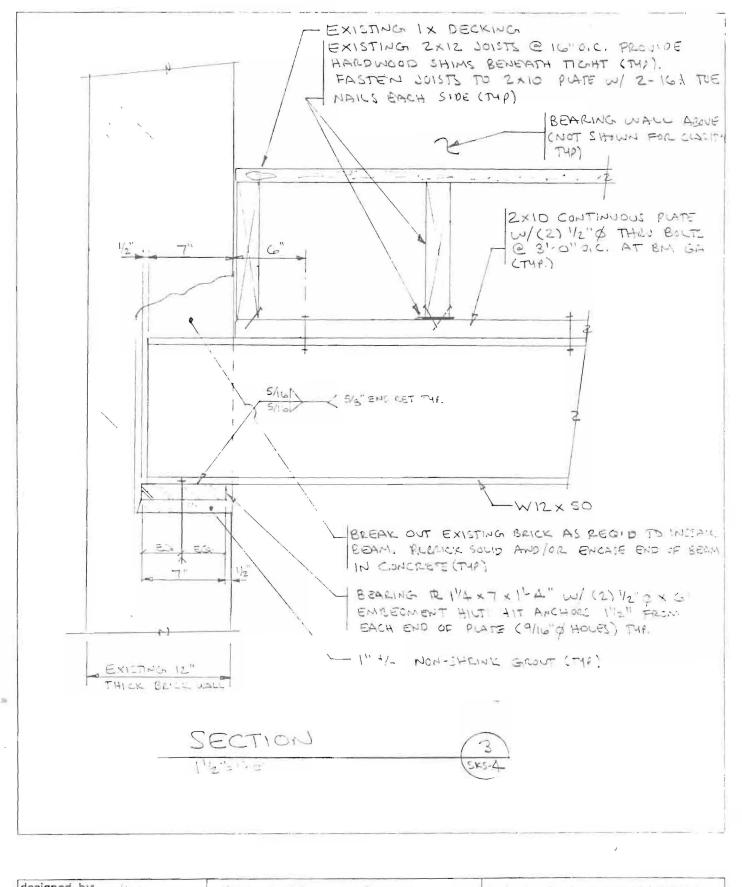

| designed by: | 242     | FELIDERICE LOCATED AT | IIL&LSTRUCTURAL                              |
|--------------|---------|-----------------------|----------------------------------------------|
| drawn by:    | 3181 -  | 102 PARK STREET       | ENGINEERING SERVICES, INC.                   |
| checked by:  | ME-     | POSTLAND MAINE        | * 6 Q Street<br>South Partland, Maine 04106  |
| scale: AC IN | DICATED |                       | PHONE: (207) 883-8243<br>FAX: (207) 883-8243 |
| date:        |         | 2627 mi h 267-02      | SKS-5                                        |

| designed by: | JHC      | RESIDENSE LOCATED AT | IIL&LSTRUCTURAL                              |
|--------------|----------|----------------------|----------------------------------------------|
| drawn by:    | JHC      | 102 PARK STREET      | ENGINEERING SERVICES, INC                    |
| checked by:  | MEL      | POLTLAND, MAINE      | South Portland, Maine 04106                  |
| scale: AS I  | NEICATOD | -                    | PHONE: (207) 883-8243<br>FAX: (207) 883-8243 |
| date: -//    | G G      | SECTIONS LAD SETANS  | SKS-6                                        |