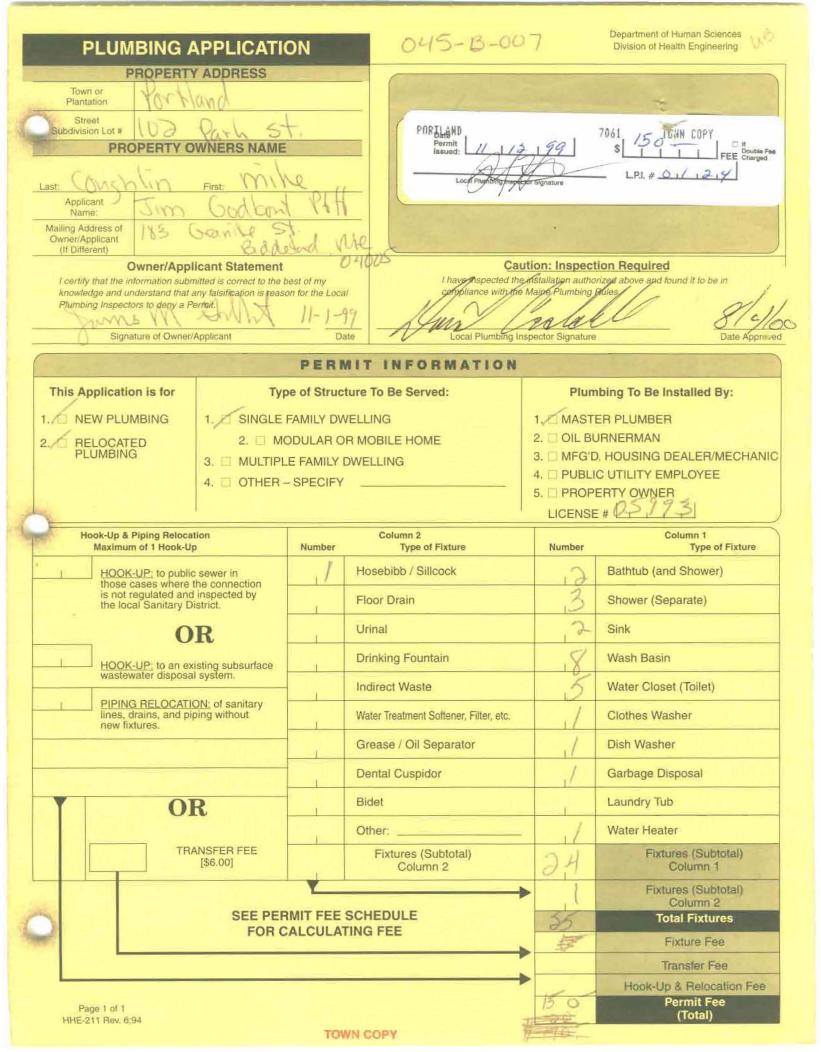

| Tax Assessor's Chart, Block & Lot Number                         | Owner:                              | Telephone#:           |
|------------------------------------------------------------------|-------------------------------------|-----------------------|
| Chart#OUS Block# & Lot#OOT                                       | MICHARE SSARATH COUGHLIN            | 774-1243              |
| Owner's Address                                                  | Lessee Buyer's Name (If Applicable) | Cost Of Work: Fee     |
| 102 PRRKST.                                                      |                                     | \$ 12,000.00 \$ 96.00 |
| Proposed Project Description:(Please be as specific as possible) |                                     |                       |
| STRUCTURAL REPRIRS                                               |                                     | K                     |
| Contractor's Name: Address & Telephone                           |                                     | d By:                 |
| PAPI & ROMANO BLARS                                              | , INC. PORTHING, WIE                | 07104 DIF             |