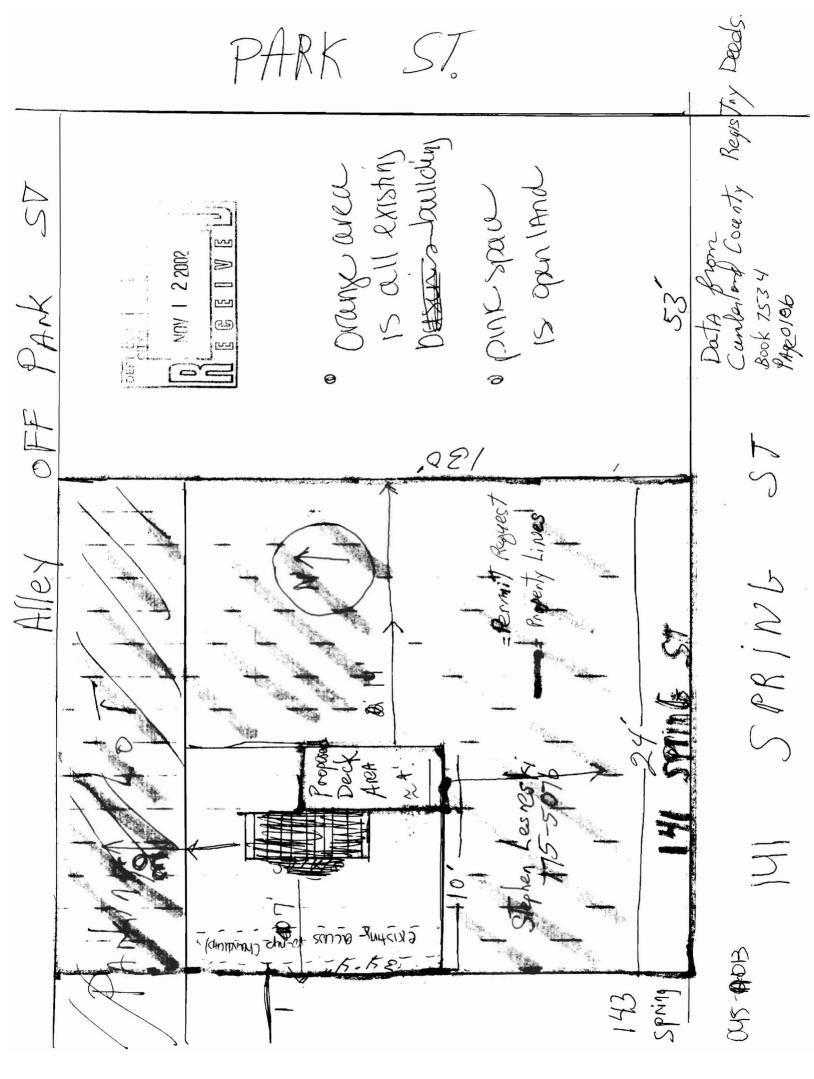

### DEPARTMENT OF PLANNING AND DEVELOPMENT

August 11, 2003

Stephen Lesneski P.O.Box 5065 Portland, Maine 04101

Re: Building Permit Application# 030480, 141 Spring St. (045 A013)

Dear Stephen,

Regarding the above application for a 3'5" x 17' Deck/Walkway, Marge Schmuckal has determined that the application with these dimension cannot be approved. Please submit new plans that reflect a walkway that is wholly within the footprint of the existing bay window, and the walkway extension to the access door as approved by Marge. This plan must include plans of sufficient detail to determine code compliance with the Loading, Guardrails 1999 BOCA Code. Upon receipt of sufficiently complete plans, a permit will be issued.