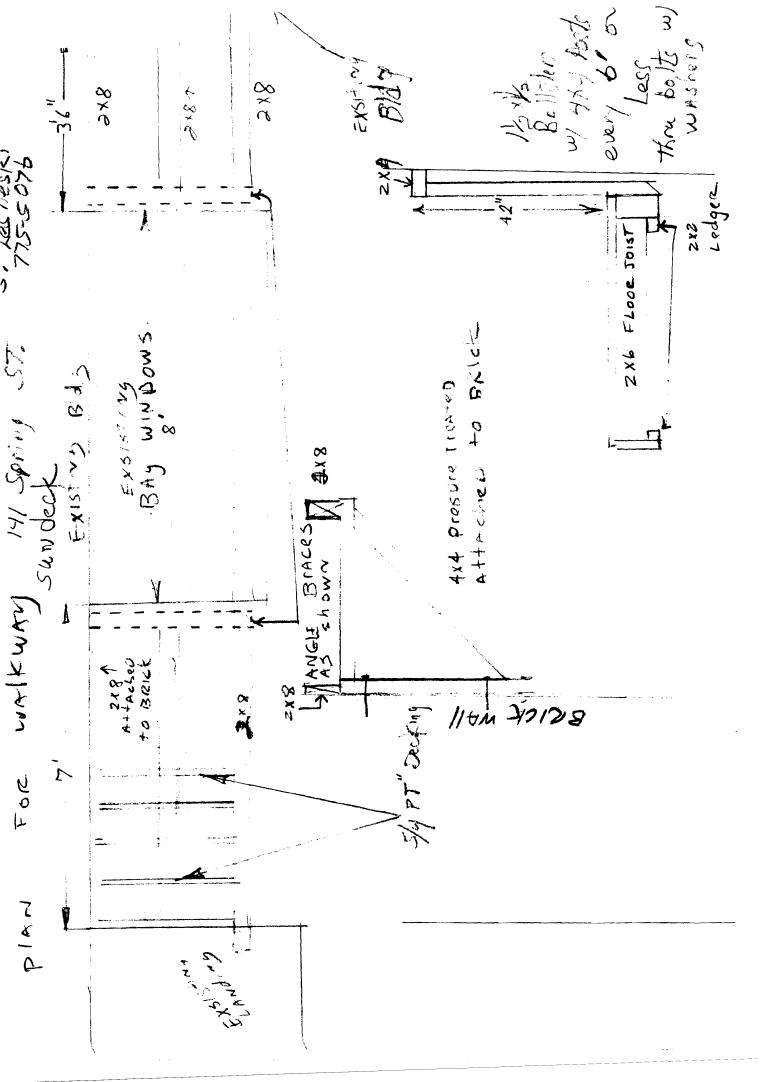

06/12/2003-mjn: Need clear plans, and possible 100 lb. Per sq. ft. Structurals etc

DIVISION DIRECTORS Mark B. Adelson Housing & Neighborhood Services

> Alexander Q. Jaegerman Planning

John N. Lufkin Economic Development

### DEPARTMENT OF PLANNING AND DEVELOPMENT

August 11, 2003

Stephen Lesneski P.O.Box 5065 Portland, Maine 04101

Re: Building Permit Application# 030480, 141 Spring St. (045 A013)

Dear Stephen,

Regarding the above application for a 3'5" x 17' Deck/Walkway, Marge Schmuckal has determined that the application with these dimension cannot be approved. Please submit new plans that reflect a walkway that is wholly within the footprint of the existing bay window, and the walkway extension to the access door as approved by Marge. This plan must include plans of sufficient detail to determine code compliance with the Loading, Guardrails 1999 BOCA Code. Upon receipt of sufficiently complete plans, a permit will be issued.