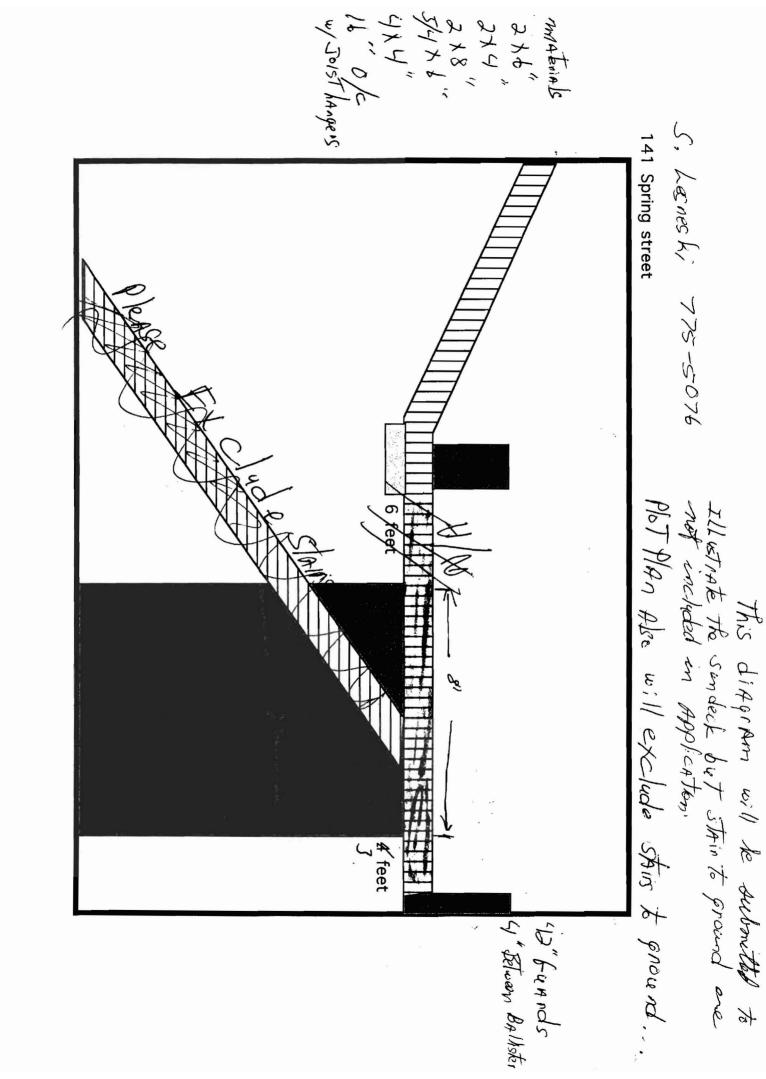

### DEPARTMENT OF PLANNING AND DEVELOPMENT

August 11, 2003

Stephen Lesneski P.O.Box 5065 Portland, Maine 04101

Re: Building Permit Application# 030480, 141 Spring St. (045 A013)

Dear Stephen,

Regarding the above application for a 3'5" x 17' Deck/Walkway, Marge Schmuckal has determined that the application with these dimension cannot be approved. Please submit new plans that reflect a walkway that is wholly within the footprint of the existing bay window, and the walkway extension to the access door as approved by Marge. This plan must include plans of sufficient detail to determine code compliance with the Loading, Guardrails 1999 BOCA Code. Upon receipt of sufficiently complete plans, a permit will be issued.