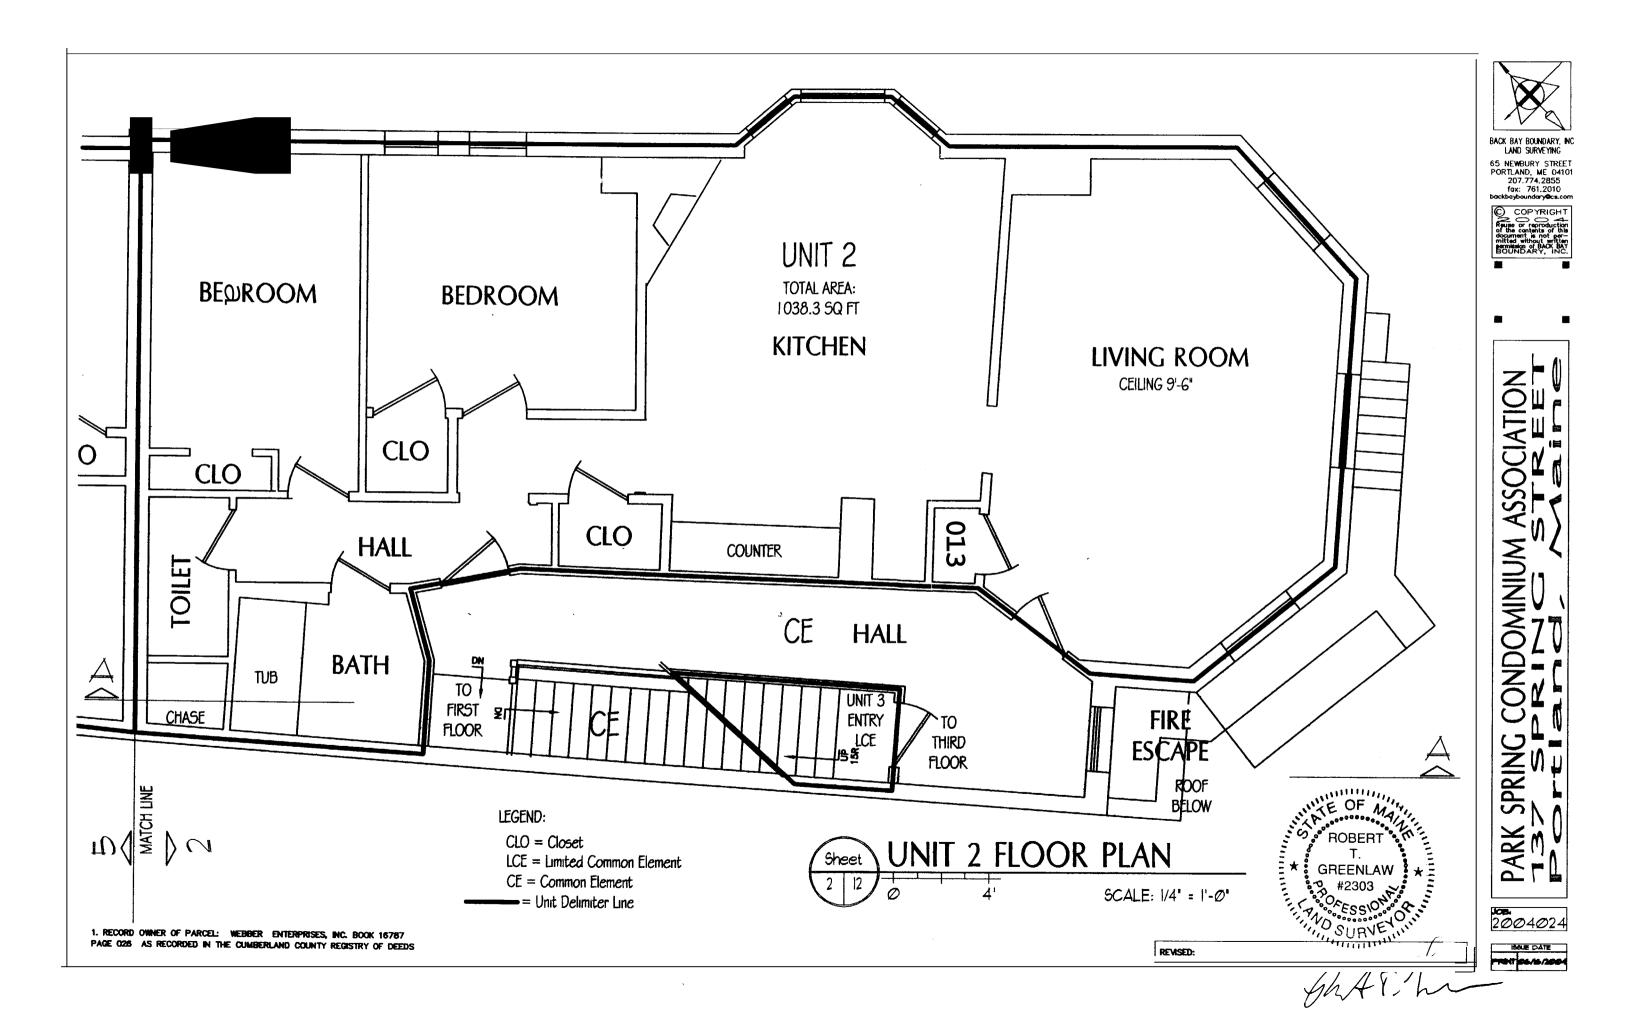

UREEN C NORRIS JTS         | CAPE ELIZABETH , ME 04107 |                   |       |
| 45 B036001  | DOERING RALPH H JR &         | 18 MT VERNON ST #1        | 154 SPRING ST     | 0     |
|             | JUDITH C DOERING TRS         | BOSTON, MA 02108          |                   |       |
| 45 B040001  | DOERING RALPH H JR &         | 18 MT VERNON ST #1        | 101 STATE ST      | 0     |
|             | JUDITH C TRS                 | BOSTON, MA 02108          |                   |       |
| 45 B041001  | MAINE COLLEGE OF ART         | 97 SPRING ST              | 115 STATE ST      | 1     |
|             |                              | PORTLAND, ME 04101        |                   |       |

 CBL
 OWNER
 OWNER MAILING ADDRESS
 PROPERTY LOCATION
 UNITS

Total Listed: 110



- -

.

,































1. RECORD OWNER OF PARCEL: WEBBER ENTERPRISES. INC. BOOK 16787 PAGE 026 AS RECORDED IN THE CUMBERLAND COUNTY REGISTRY OF DEEDS.

2. BEARINGS ARE BASED UPON A MAGNETIC OBSERVATION TAKEN AT THE TIME OF THIS SURVEY, 6/7/2004. UTILIZING THE FOLLOWING EQUIPMENT: LIETZ SOKKISHA SET 4 TOTAL STATION, LIETZ SDR

3. AREA OF SUBJECT PARCEL: 3697.06 SQ. FT., 0.08

4. REFERENCE IS MADE TO THE FOLLOWING PLANS: a.) STANDARD BOUNDARY SURVEY AND CONDOMINIUM CONVERSION ON PARK STREET, PORTLAND, ME, NORTHEAST CIVIL SOLUTIONS, FEB 15, 2001, RECORDED IN THE CUMBERLAND COUNTY REGISTRY OF DEEDS PLAN

b.) CITY OF PORTLAND ASSESSORS PLAN NO 45 BLOCK A LOT 11. RETRACED 12-51.

6. THIS PLAN IS MADE FOR THE PURPOSES OF VERIFYING THE LOCATION OF THE BUILDINGS IN RELATION TO ZONING SETBACKS