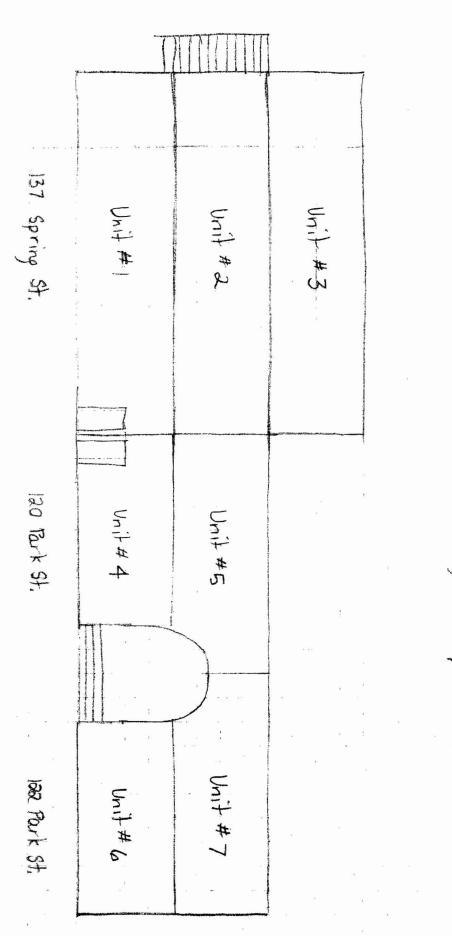

<u>122 Park Street:</u> Our microfiche contains a building permit allowing four (4) dwelling units dated

3/13/84. I am considering this to be a legal <u>four (4)</u> dwelling unit.

Therefore, the entire property is allowed to have 6 dwelling units and a lodging house. It is my understanding that this property presently contains 7 dwelling units and no lodging rooms. One of the dwelling units is not allowable and is considered and illegal unit by this office. It should be removed unless otherwise legalized

Terry, you have attached a copy of a loan application that the City of Portland underwrote using HUD's federal rehab funds, dated February 28, 1984. That application shows the number of dwelling units to be seven (7). There is also a copy of a "Certification of final inspection" attached with my signature as a Code Enforcement Office doing a housing inspection. These forms are not a consideration for determining zoning compliance. This certification was not intended to approve zoning status. I did check the microfiche that is available from the City's rehab division which is separate from the building inspection microfiche. There were four sheets of microfiche that concerned this loan application. I was looking for any documentation that might have shown that the Zoning Administrator at that time considered this structure to be a legal seven unit building. I did not see that documentation. I do not consider the documentation that you submitted to be part of my paper trail allowing the seven dwelling units.

Again, there are only six (6) dwelling units allowed. Please note that there is a right to appeal my interpretation. If you or your client wishes to appeal my decision, it must be done within 30 days of the date of this letter. I have enclosed the appropriate paperwork that is needed to file an appeal.