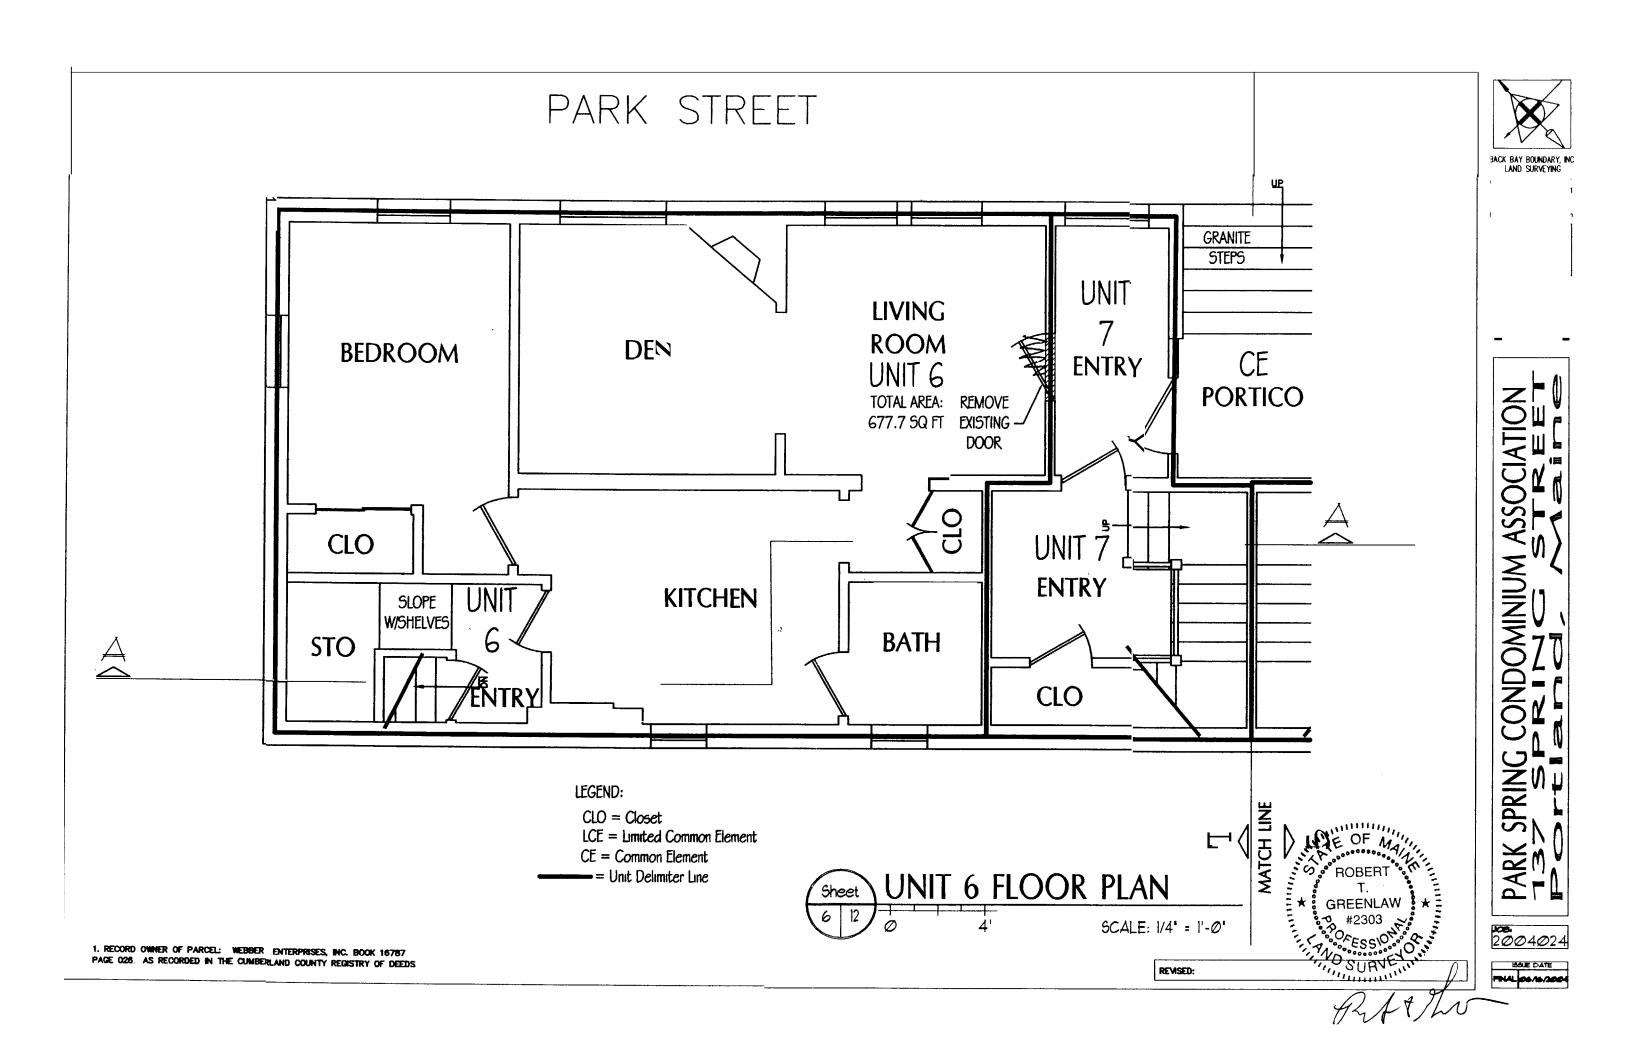

NORRIS JTS         | CAPE ELIZABETH , ME 04107 |                   |       |
| 45 B036001  | DOERING RALPH H JR &         | 18 MT VERNON ST #1        | 154 SPRING ST     | 0     |
|             | JUDITH C DOERING TRS         | BOSTON, MA 02108          |                   |       |
| 45 B040001  | DOERING RALPH H JR &         | 18 MT VERNON ST #1        | 101 STATE ST      | 0     |
|             | JUDITH C TRS                 | BOSTON, MA 02108          |                   |       |
| 45 B041001  | MAINE COLLEGE OF ART         | 97 SPRING ST              | 115 STATE ST      | 1     |
|             |                              | PORTLAND, ME 04101        |                   |       |

 CBL
 OWNER
 OWNER MAILING ADDRESS
 PROPERTY LOCATION
 UNITS

Total Listed: 110



- -

.

,































1. RECORD OWNER OF PARCEL: WEBBER ENTERPRISES. INC. BOOK 16787 PAGE 026 AS RECORDED IN THE CUMBERLAND COUNTY REGISTRY OF DEEDS.

2. BEARINGS ARE BASED UPON A MAGNETIC OBSERVATION TAKEN AT THE TIME OF THIS SURVEY, 6/7/2004. UTILIZING THE FOLLOWING EQUIPMENT: LIETZ SOKKISHA SET 4 TOTAL STATION, LIETZ SDR

3. AREA OF SUBJECT PARCEL: 3697.06 SQ. FT., 0.08

4. REFERENCE IS MADE TO THE FOLLOWING PLANS: a.) STANDARD BOUNDARY SURVEY AND CONDOMINIUM CONVERSION ON PARK STREET, PORTLAND, ME, NORTHEAST CIVIL SOLUTIONS, FEB 15, 2001, RECORDED IN THE CUMBERLAND COUNTY REGISTRY OF DEEDS PLAN

b.) CITY OF PORTLAND ASSESSORS PLAN NO 45 BLOCK A LOT 11. RETRACED 12-51.

6. THIS PLAN IS MADE FOR THE PURPOSES OF VERIFYING THE LOCATION OF THE BUILDINGS IN RELATION TO ZONING SETBACKS AND IS T