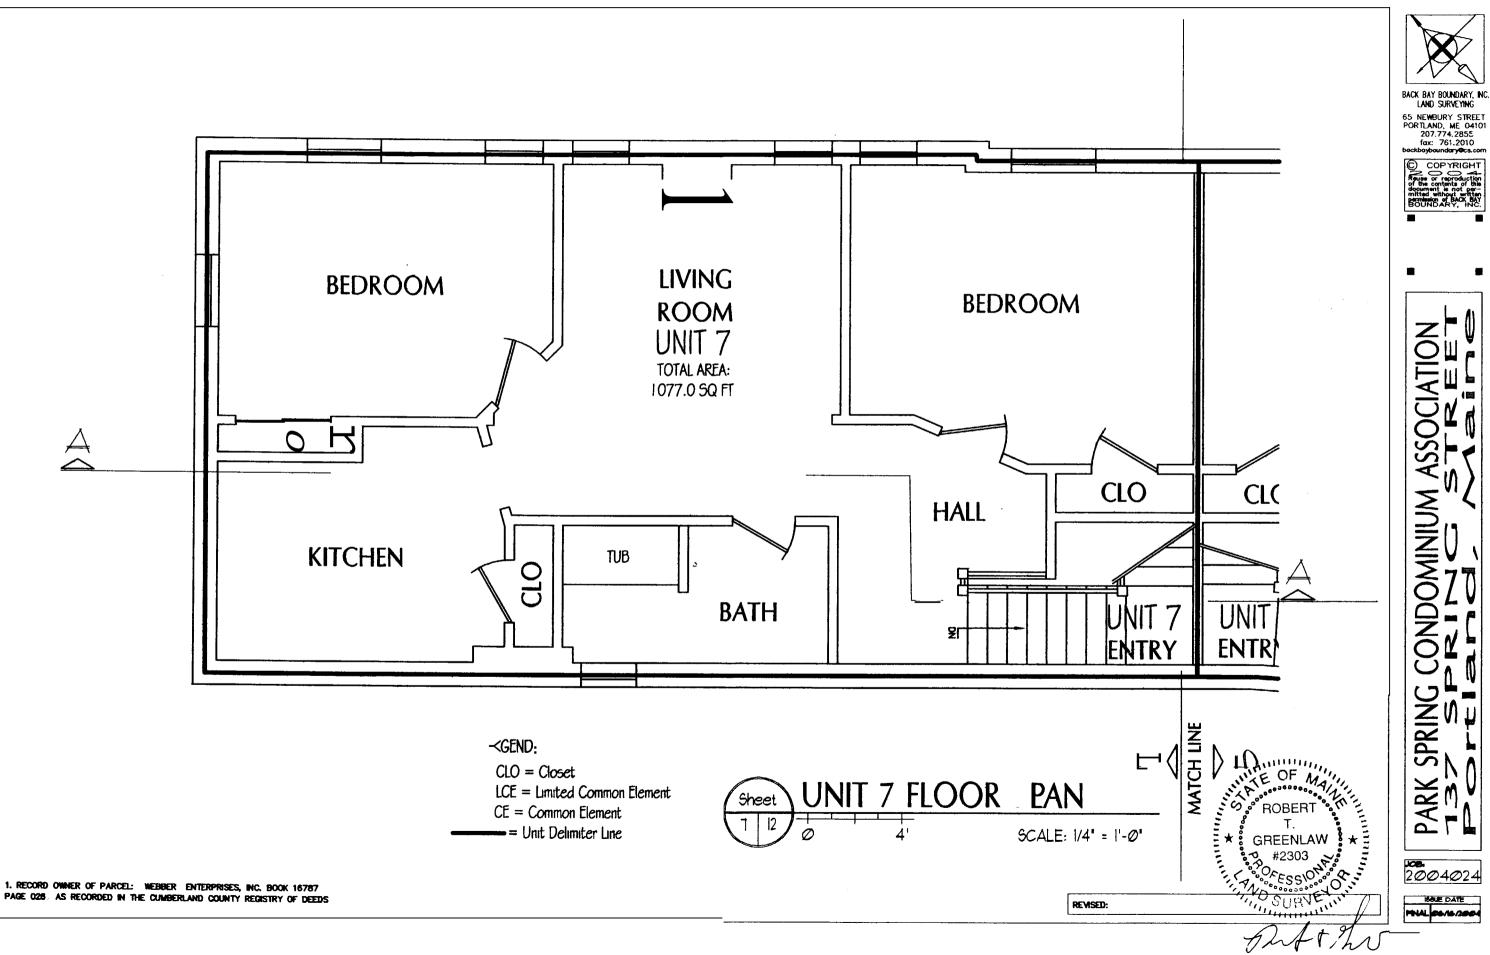

RRIS JTS         | CAPE ELIZABETH , ME 04107 |                   |       |
| 45 B036001  | DOERING RALPH H JR &         | 18 MT VERNON ST #1        | 154 SPRING ST     | 0     |
|             | JUDITH C DOERING TRS         | BOSTON, MA 02108          |                   |       |
| 45 B040001  | DOERING RALPH H JR &         | 18 MT VERNON ST #1        | 101 STATE ST      | 0     |
|             | JUDITH C TRS                 | BOSTON, MA 02108          |                   |       |
| 45 B041001  | MAINE COLLEGE OF ART         | 97 SPRING ST              | 115 STATE ST      | 1     |
|             |                              | PORTLAND, ME 04101        |                   |       |

 CBL
 OWNER
 OWNER MAILING ADDRESS
 PROPERTY LOCATION
 UNITS

Total Listed: 110



- -

.

,































1. RECORD OWNER OF PARCEL: WEBBER ENTERPRISES. INC. BOOK 16787 PAGE 026 AS RECORDED IN THE CUMBERLAND COUNTY REGISTRY OF DEEDS.

2. BEARINGS ARE BASED UPON A MAGNETIC OBSERVATION TAKEN AT THE TIME OF THIS SURVEY, 6/7/2004. UTILIZING THE FOLLOWING EQUIPMENT: LIETZ SOKKISHA SET 4 TOTAL STATION, LIETZ SDR

3. AREA OF SUBJECT PARCEL: 3697.06 SQ. FT., 0.08

4. REFERENCE IS MADE TO THE FOLLOWING PLANS: a.) STANDARD BOUNDARY SURVEY AND CONDOMINIUM CONVERSION ON PARK STREET, PORTLAND, ME, NORTHEAST CIVIL SOLUTIONS, FEB 15, 2001, RECORDED IN THE CUMBERLAND COUNTY REGISTRY OF DEEDS PLAN

b.) CITY OF PORTLAND ASSESSORS PLAN NO 45 BLOCK A LOT 11. RETRACED 12-51.

6. THIS PLAN IS MADE FOR THE PURPOSES OF VERIFYING THE LOCATION OF THE BUILDINGS IN RELATION TO ZONING SETBACKS AND IS TO