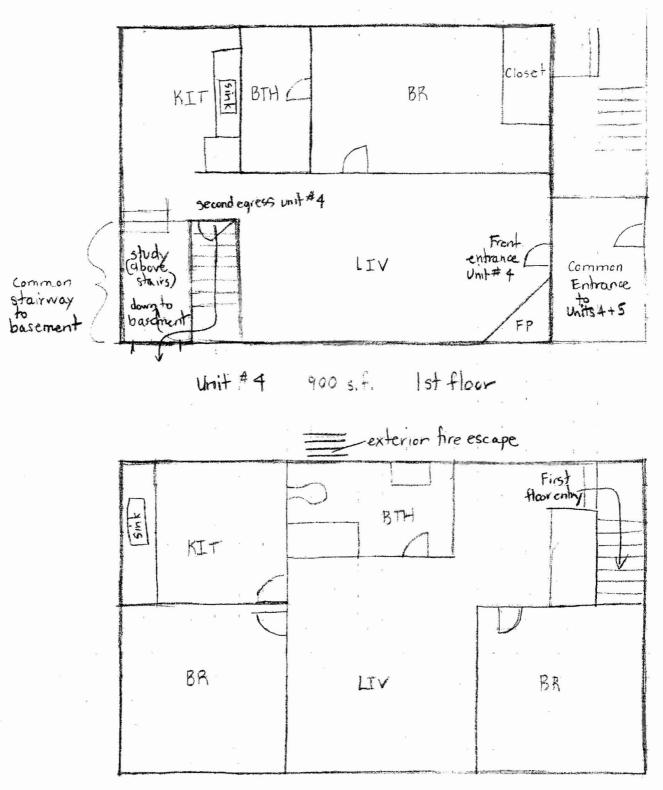

<u>122 Park Street:</u> Our microfiche contains a building permit allowing four (4) dwelling units dated

3/13/84. I am considering this to be a legal <u>four (4)</u> dwelling unit.

Therefore, the entire property is allowed to have 6 dwelling units and a lodging house. It is my understanding that this property presently contains 7 dwelling units and no lodging rooms. One of the dwelling units is not allowable and is considered and illegal unit by this office. It should be removed unless otherwise legalized

Terry, you have attached a copy of a loan application that the City of Portland underwrote using HUD's federal rehab funds, dated February 28, 1984. That application shows the number of dwelling units to be seven (7). There is also a copy of a "Certification of final inspection" attached with my signature as a Code Enforcement Office doing a housing inspection. These forms are not a consideration for determining zoning compliance. This certification was not intended to approve zoning status. I did check the microfiche that is available from the City's rehab division which is separate from the building inspection microfiche. There were four sheets of microfiche that concerned this loan application. I was looking for any documentation that might have shown that the Zoning Administrator at that time considered this structure to be a legal seven unit building. I did not see that documentation. I do not consider the documentation that you submitted to be part of my paper trail allowing the seven dwelling units.