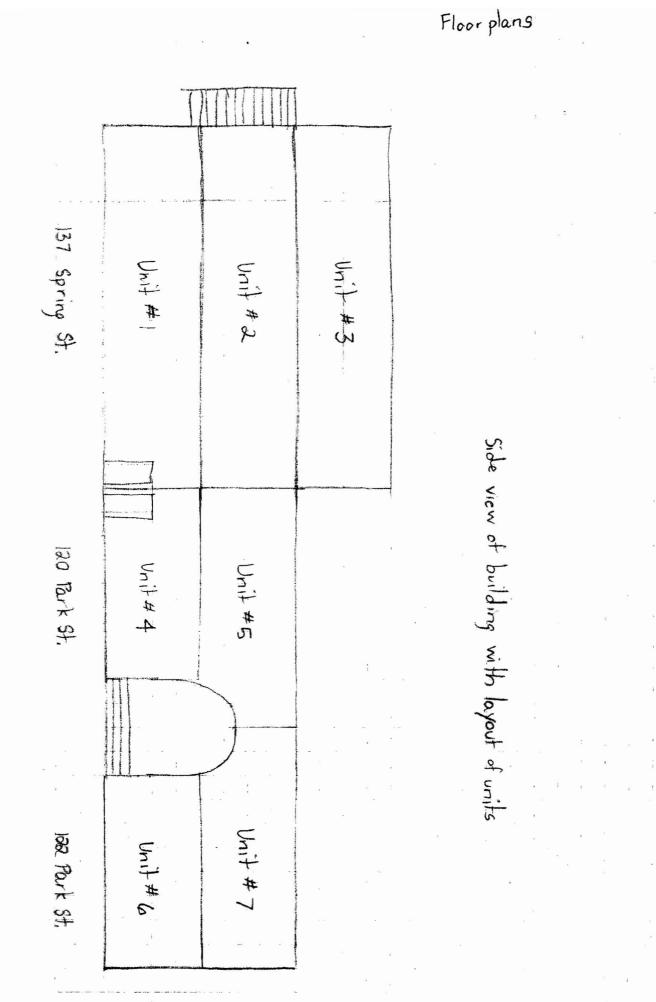

Dear Terry,

I have been researching this property for a while in order to understand it better. This one property consists of what appears to be one structure. However, over the years, there have been three separate addresses that have consistently shown up in the Greater Portland City Directories and on our office microfiche, which are; 137 Spring Street, 120 Park Street, and 122 Park Street. The pre-1957 Assessors cards break the building down to two addresses: 137 Spring Street and 120 -122 Park Street.

<u>122 Park Street:</u> Our microfiche contains a building permit allowing four (4) dwelling units dated

3/13/84. I am considering this to be a legal <u>four (4)</u> dwelling unit.

Therefore, the entire property is allowed to have 6 dwelling units and a lodging house. It is my understanding that this property presently contains 7 dwelling units and no lodging rooms. One of the dwelling units is not allowable and is considered and illegal unit by this office. It should be removed unless otherwise legalized