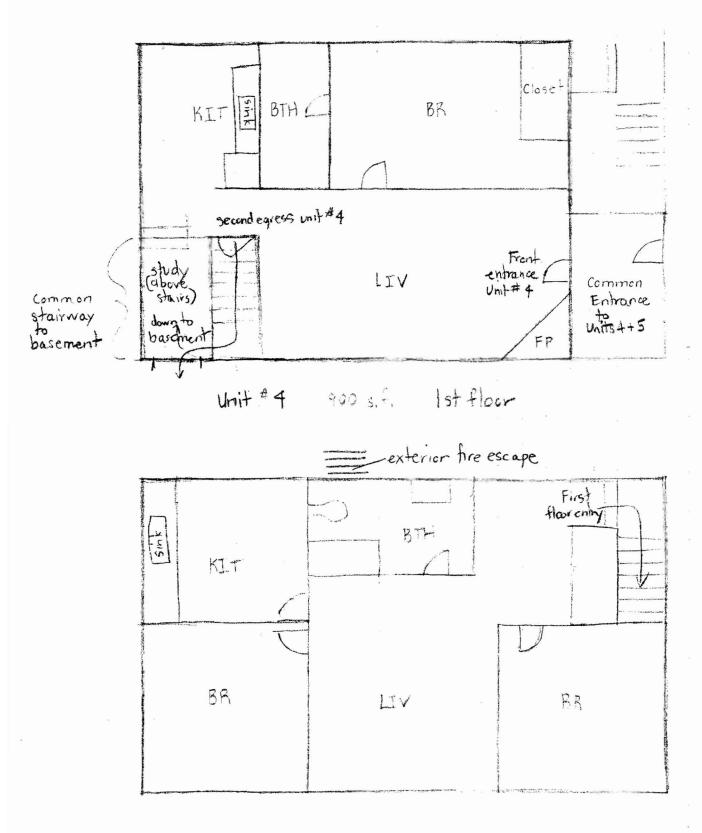

<u>122 Park Street:</u> Our microfiche contains a building permit allowing four (4) dwelling units dated

3/13/84. I am considering this to be a legal <u>four (4)</u> dwelling unit.

Therefore, the entire property is allowed to have 6 dwelling units and a lodging house. It is my understanding that this property presently contains 7 dwelling units and no lodging rooms. One of the dwelling units is not allowable and is considered and illegal unit by this office. It should be removed unless otherwise legalized