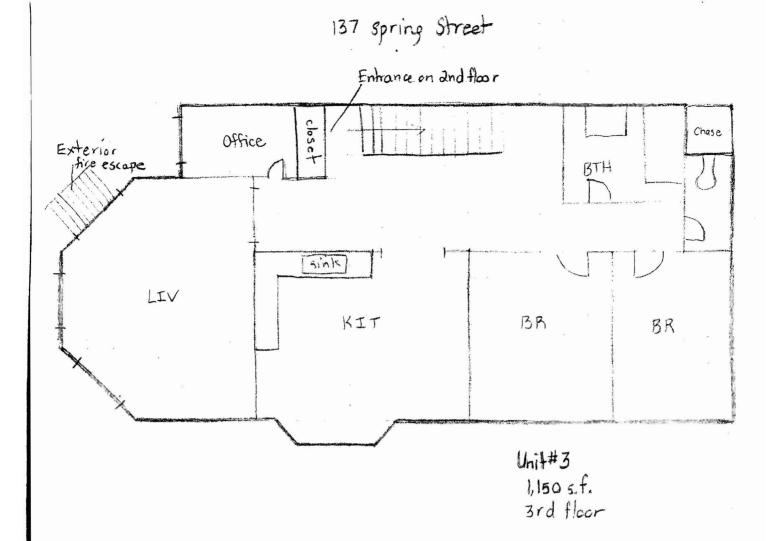

<u>137 Spring Street</u>: Our microfiche and the 1955 City Directory show the property to be a lodging house and home for the proprietor. I am considering this to be a legal <u>one unit</u> with an allowable lodging house.