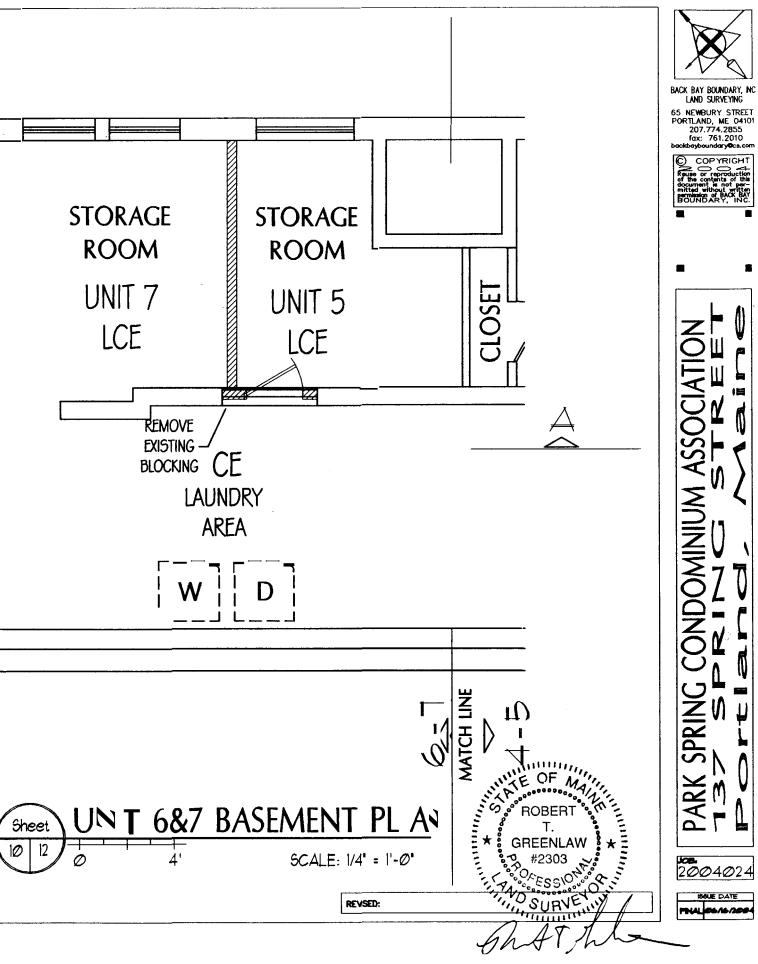

| CAPE ELIZABETH , ME 04107 |                   |       |
| 45 B036001  | DOERING RALPH H JR &         | 18 MT VERNON ST #1        | 154 SPRING ST     | 0     |
|             | JUDITH C DOERING TRS         | BOSTON, MA 02108          |                   |       |
| 45 B040001  | DOERING RALPH H JR &         | 18 MT VERNON ST #1        | 101 STATE ST      | 0     |
|             | JUDITH C TRS                 | BOSTON, MA 02108          |                   |       |
| 45 B041001  | MAINE COLLEGE OF ART         | 97 SPRING ST              | 115 STATE ST      | 1     |
|             |                              | PORTLAND, ME 04101        |                   |       |

 CBL
 OWNER
 OWNER MAILING ADDRESS
 PROPERTY LOCATION
 UNITS

Total Listed: 110



- -

.

,































1. RECORD OWNER OF PARCEL: WEBBER ENTERPRISES. INC. BOOK 16787 PAGE 026 AS RECORDED IN THE CUMBERLAND COUNTY REGISTRY OF DEEDS.

2. BEARINGS ARE BASED UPON A MAGNETIC OBSERVATION TAKEN AT THE TIME OF THIS SURVEY, 6/7/2004. UTILIZING THE FOLLOWING EQUIPMENT: LIETZ SOKKISHA SET 4 TOTAL STATION, LIETZ SDR

3. AREA OF SUBJECT PARCEL: 3697.06 SQ. FT., 0.08

4. REFERENCE IS MADE TO THE FOLLOWING PLANS: a.) STANDARD BOUNDARY SURVEY AND CONDOMINIUM CONVERSION ON PARK STREET, PORTLAND, ME, NORTHEAST CIVIL SOLUTIONS, FEB 15, 2001, RECORDED IN THE CUMBERLAND COUNTY REGISTRY OF DEEDS PLAN

b.) CITY OF PORTLAND ASSESSORS PLAN NO 45 BLOCK A LOT 11. RETRACED 12-51.

6. THIS PLAN IS MADE FOR THE PURPOSES OF VERIFYING THE LOCATION OF THE BUILDINGS IN RELATION TO ZONING SETBACKS AND IS TO BE USED BY