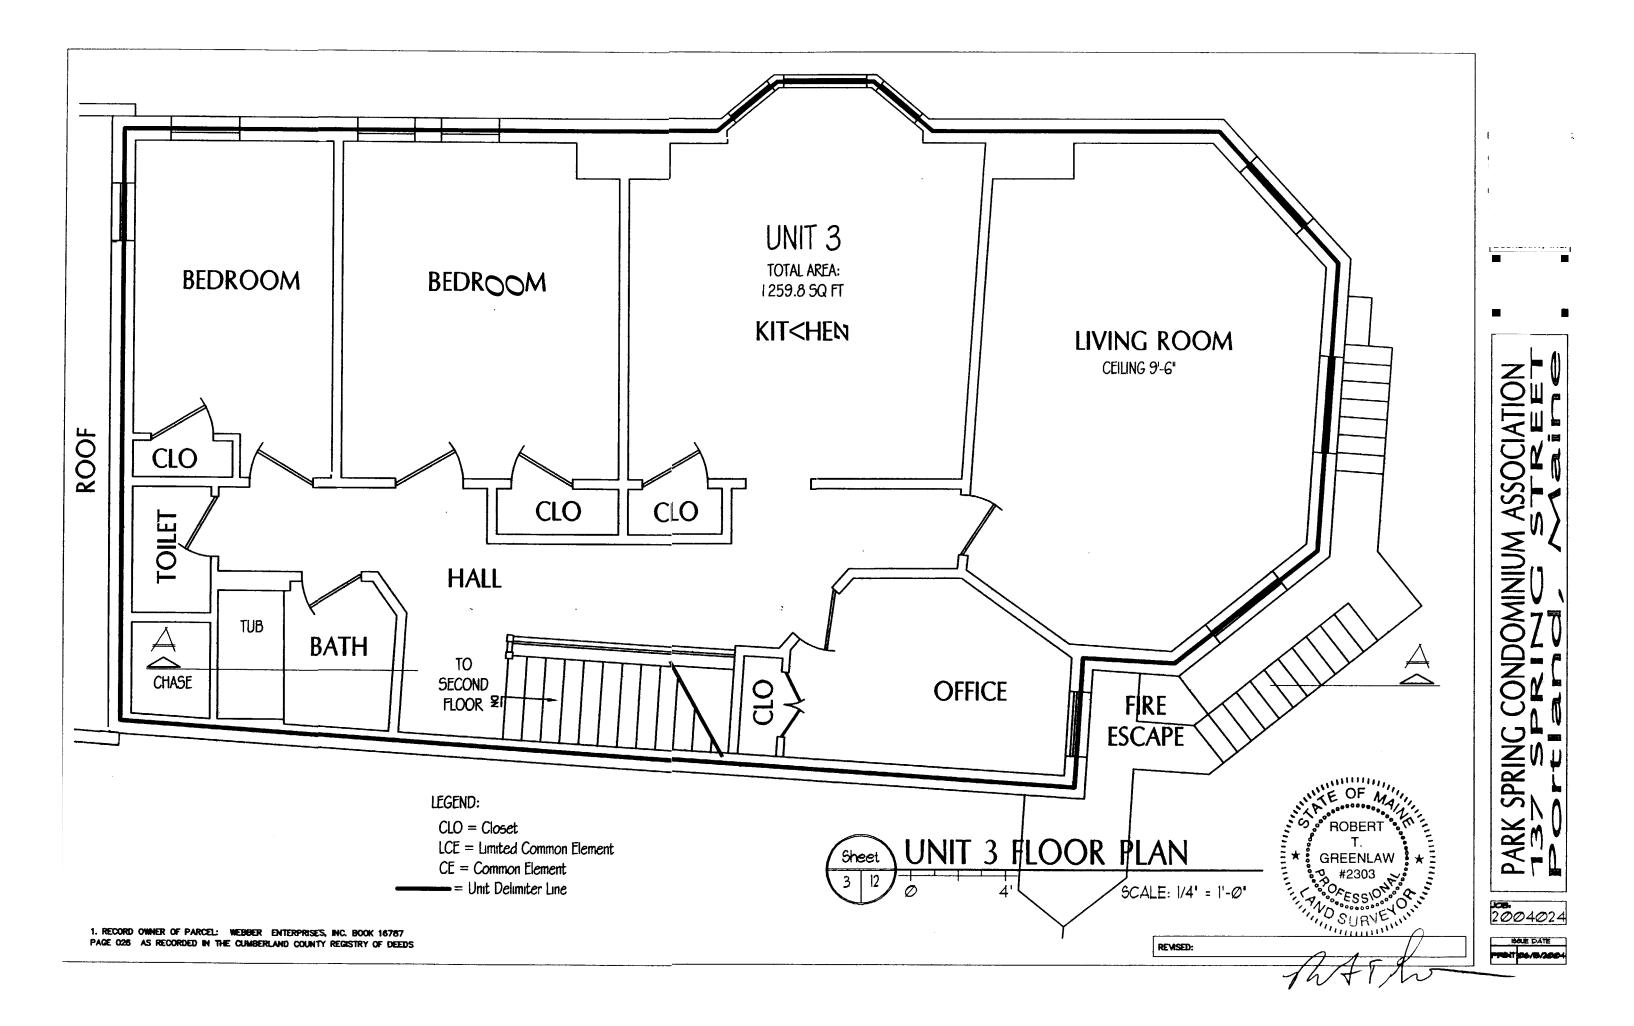

EEN C NORRIS JTS         | CAPE ELIZABETH , ME 04107 |                   |       |
| 45 B036001  | DOERING RALPH H JR &         | 18 MT VERNON ST #1        | 154 SPRING ST     | 0     |
|             | JUDITH C DOERING TRS         | BOSTON, MA 02108          |                   |       |
| 45 B040001  | DOERING RALPH H JR &         | 18 MT VERNON ST #1        | 101 STATE ST      | 0     |
|             | JUDITH C TRS                 | BOSTON, MA 02108          |                   |       |
| 45 B041001  | MAINE COLLEGE OF ART         | 97 SPRING ST              | 115 STATE ST      | 1     |
|             |                              | PORTLAND, ME 04101        |                   |       |

 CBL
 OWNER
 OWNER MAILING ADDRESS
 PROPERTY LOCATION
 UNITS

Total Listed: 110



- -

.

,































1. RECORD OWNER OF PARCEL: WEBBER ENTERPRISES. INC. BOOK 16787 PAGE 026 AS RECORDED IN THE CUMBERLAND COUNTY REGISTRY OF DEEDS.

2. BEARINGS ARE BASED UPON A MAGNETIC OBSERVATION TAKEN AT THE TIME OF THIS SURVEY, 6/7/2004. UTILIZING THE FOLLOWING EQUIPMENT: LIETZ SOKKISHA SET 4 TOTAL STATION, LIETZ SDR

3. AREA OF SUBJECT PARCEL: 3697.06 SQ. FT., 0.08

4. REFERENCE IS MADE TO THE FOLLOWING PLANS: a.) STANDARD BOUNDARY SURVEY AND CONDOMINIUM CONVERSION ON PARK STREET, PORTLAND, ME, NORTHEAST CIVIL SOLUTIONS, FEB 15, 2001, RECORDED IN THE CUMBERLAND COUNTY REGISTRY OF DEEDS PLAN

b.) CITY OF PORTLAND ASSESSORS PLAN NO 45 BLOCK A LOT 11. RETRACED 12-51.

6. THIS PLAN IS MADE FOR THE PURPOSES OF VERIFYING THE LOCATION OF THE BUILDINGS IN RELATION TO ZONING SETBACKS AN