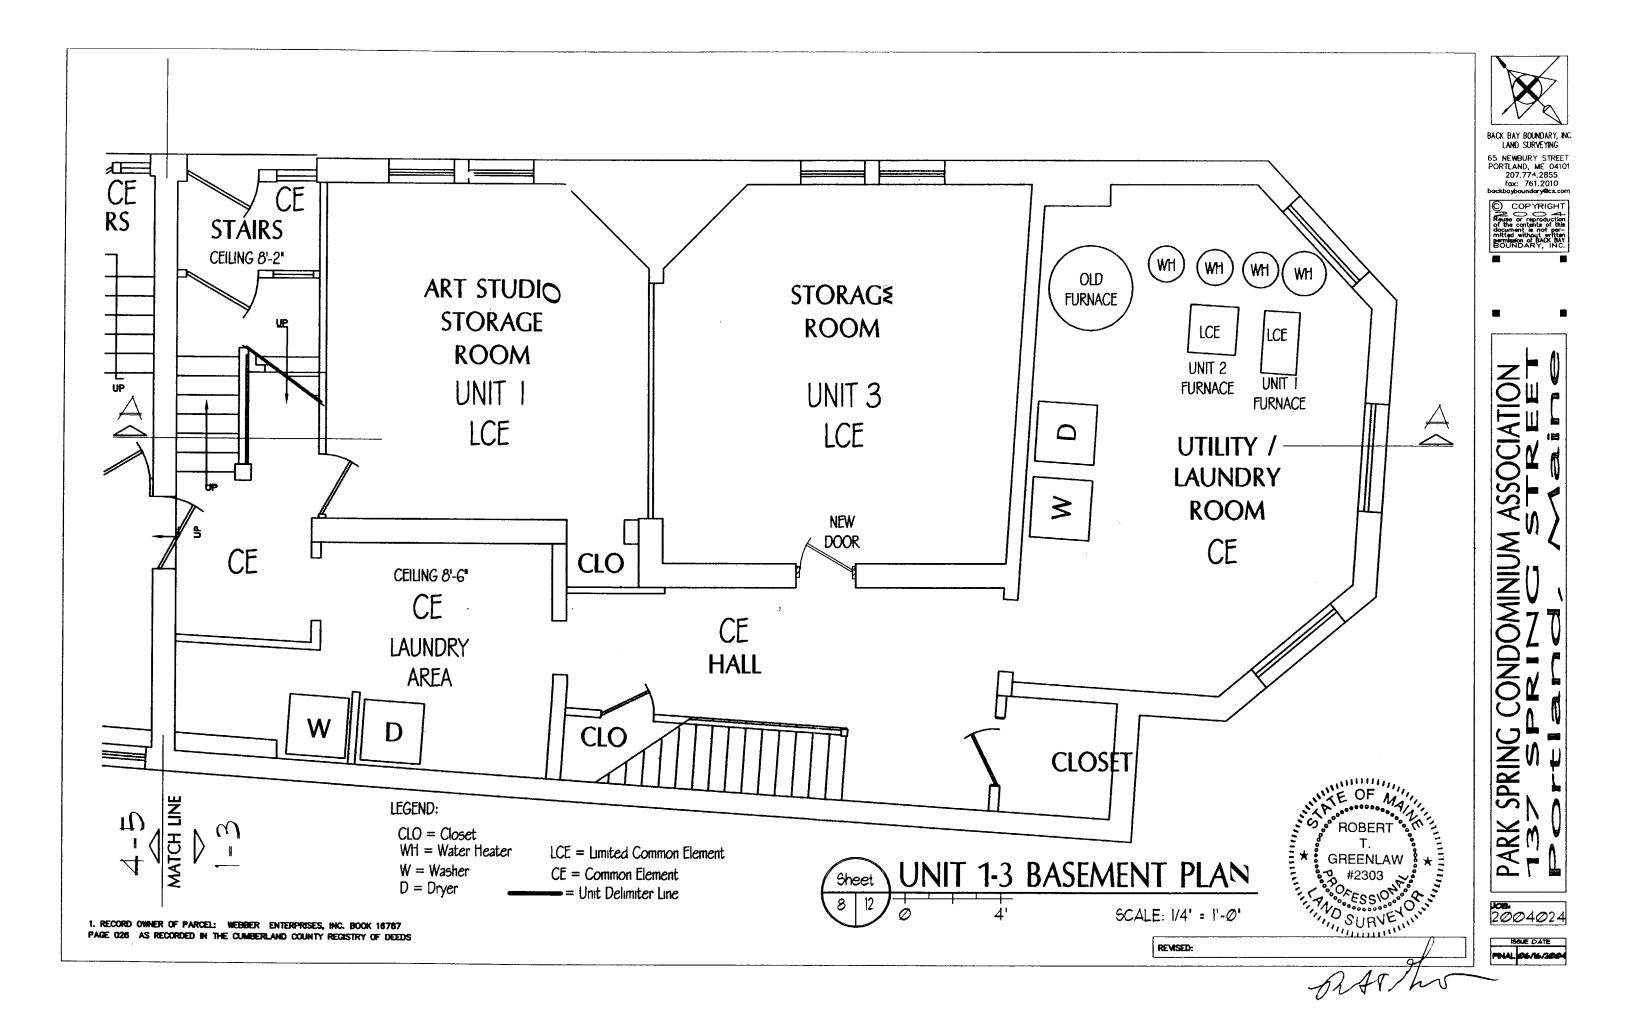

IS JTS         | CAPE ELIZABETH , ME 04107 |                   |       |
| 45 B036001  | DOERING RALPH H JR &         | 18 MT VERNON ST #1        | 154 SPRING ST     | 0     |
|             | JUDITH C DOERING TRS         | BOSTON, MA 02108          |                   |       |
| 45 B040001  | DOERING RALPH H JR &         | 18 MT VERNON ST #1        | 101 STATE ST      | 0     |
|             | JUDITH C TRS                 | BOSTON, MA 02108          |                   |       |
| 45 B041001  | MAINE COLLEGE OF ART         | 97 SPRING ST              | 115 STATE ST      | 1     |
|             |                              | PORTLAND, ME 04101        |                   |       |

 CBL
 OWNER
 OWNER MAILING ADDRESS
 PROPERTY LOCATION
 UNITS

Total Listed: 110



- -

.

,































1. RECORD OWNER OF PARCEL: WEBBER ENTERPRISES. INC. BOOK 16787 PAGE 026 AS RECORDED IN THE CUMBERLAND COUNTY REGISTRY OF DEEDS.

2. BEARINGS ARE BASED UPON A MAGNETIC OBSERVATION TAKEN AT THE TIME OF THIS SURVEY, 6/7/2004. UTILIZING THE FOLLOWING EQUIPMENT: LIETZ SOKKISHA SET 4 TOTAL STATION, LIETZ SDR

3. AREA OF SUBJECT PARCEL: 3697.06 SQ. FT., 0.08

4. REFERENCE IS MADE TO THE FOLLOWING PLANS: a.) STANDARD BOUNDARY SURVEY AND CONDOMINIUM CONVERSION ON PARK STREET, PORTLAND, ME, NORTHEAST CIVIL SOLUTIONS, FEB 15, 2001, RECORDED IN THE CUMBERLAND COUNTY REGISTRY OF DEEDS PLAN

b.) CITY OF PORTLAND ASSESSORS PLAN NO 45 BLOCK A LOT 11. RETRACED 12-51.

6. THIS PLAN IS MADE FOR THE PURPOSES OF VERIFYING THE LOCATION OF THE BUILDINGS IN RELATION TO ZONING SETBACKS AND IS TO BE