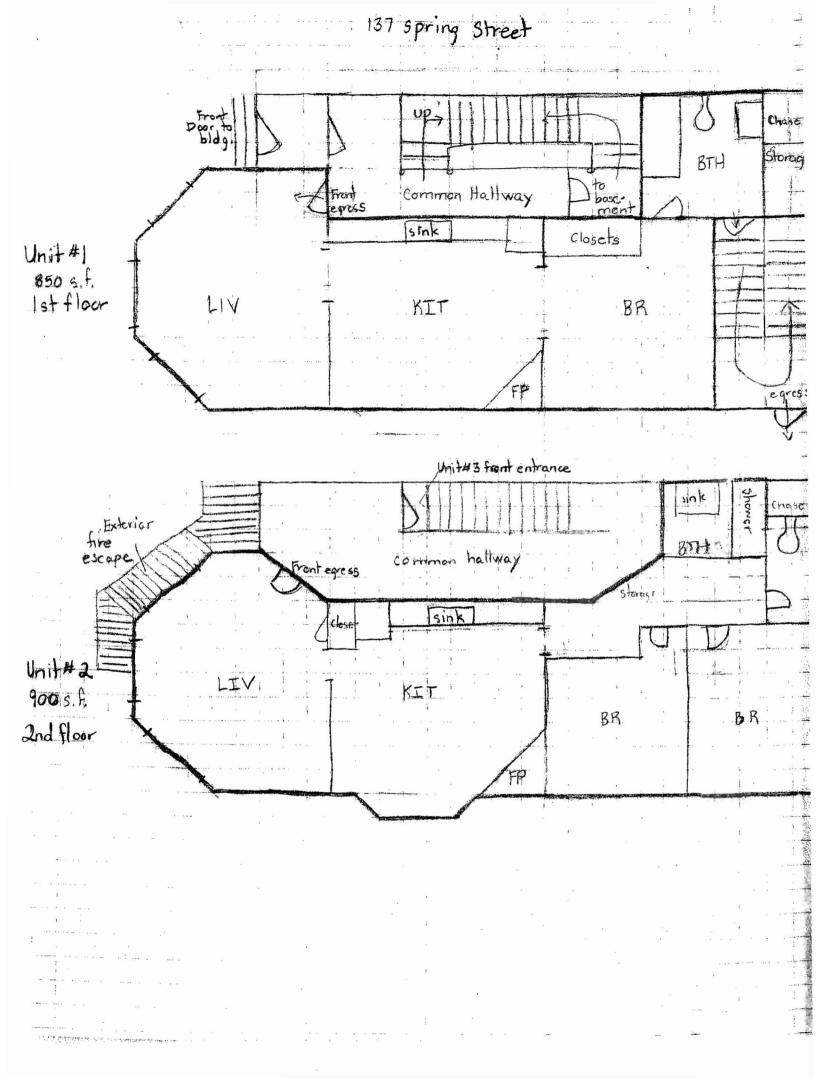

<u>122 Park Street:</u> Our microfiche contains a building permit allowing four (4) dwelling units dated

3/13/84. I am considering this to be a legal <u>four (4)</u> dwelling unit.

Therefore, the entire property is allowed to have 6 dwelling units and a lodging house. It is my understanding that this property presently contains 7 dwelling units and no lodging rooms. One of the dwelling units is not allowable and is considered and illegal unit by this office. It should be removed unless otherwise legalized

Terry, you have attached a copy of a loan application that the City of Portland underwrote using HUD's federal rehab funds, dated February 28, 1984. That application shows the number of dwelling units to be seven (7). There is also a copy of a "Certification of final inspection" attached with my signature as a Code Enforcement Office doing a housing inspection. These forms are not a consideration for determining zoning compliance. This certification was not intended to approve zoning status. I did check the microfiche that is available from the City's rehab division which is separate from the building inspection microfiche. There were four sheets of microfiche that concerned this loan application. I was looking for any documentation that might have shown that the Zoning Administrator at that time considered this structure to be a legal seven unit building. I did not see that documentation. I do not consider the documentation that you submitted to be part of my paper trail allowing the seven dwelling units.