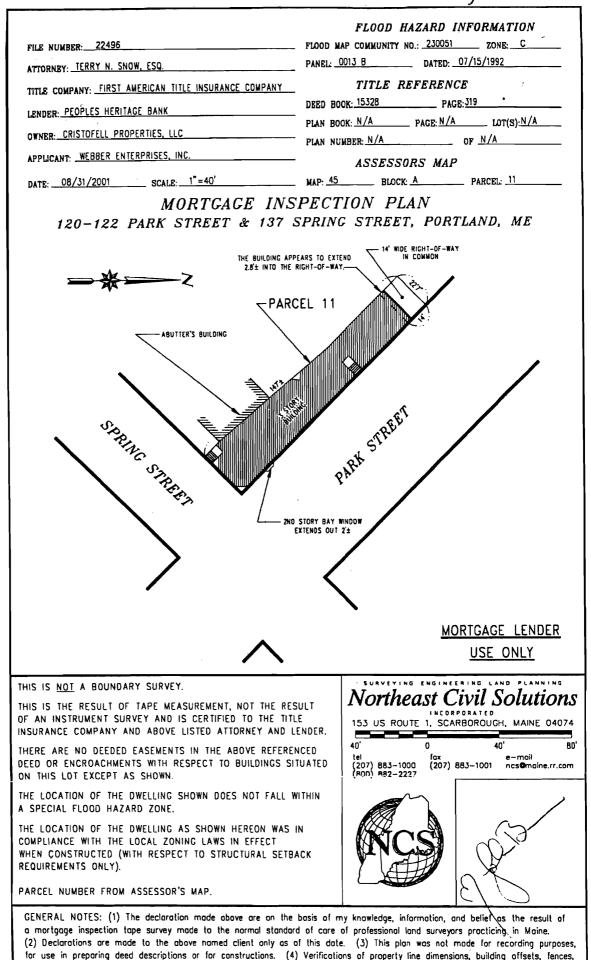

### **CITY OF PORTLAND**

September 27, 2001

Terry N. Snow, Esq. 294 Main Street, P.O. Box 275 Cumberland, Maine 04021-0275

RE: 137 Spring Street (120 Park Street & 122 Park Street) – 045-A-011 – R-6 Zone

Dear Terry,

I have been researching this property for a while in order to understand it better. This one property consists of what appears to be one structure. However, over the years, there have been three separate addresses that have consistently shown up in the Greater Portland City Directories and on our office microfiche, which are; 137 Spring Street, 120 Park Street, and 122 Park Street. The pre-1957 Assessors cards break the building down to two addresses: 137 Spring Street and 120 -122 Park Street.

<u>137 Spring Street</u>: Our microfiche and the 1955 City Directory show the property to be a lodging house and home for the proprietor. I am considering this to be a legal <u>one unit</u> with an allowable lodging house.

<u>120 Park Street</u>: Our microfiche and the 1955 City Directory show the property to be a lodging house and home for the proprietor. I am considering this to be a legal <u>one unit</u> with an allowable lodging house.

<u>122 Park Street:</u> Our microfiche contains a building permit allowing four (4) dwelling units dated

3/13/84. I am considering this to be a legal <u>four (4)</u> dwelling unit.

Therefore, the entire property is allowed to have 6 dwelling units and a lodging house. It is my understanding that this property presently contains 7 dwelling units and no lodging rooms. One of the dwelling units is not allowable and is considered and illegal unit by this office. It should be removed unless otherwise legalized