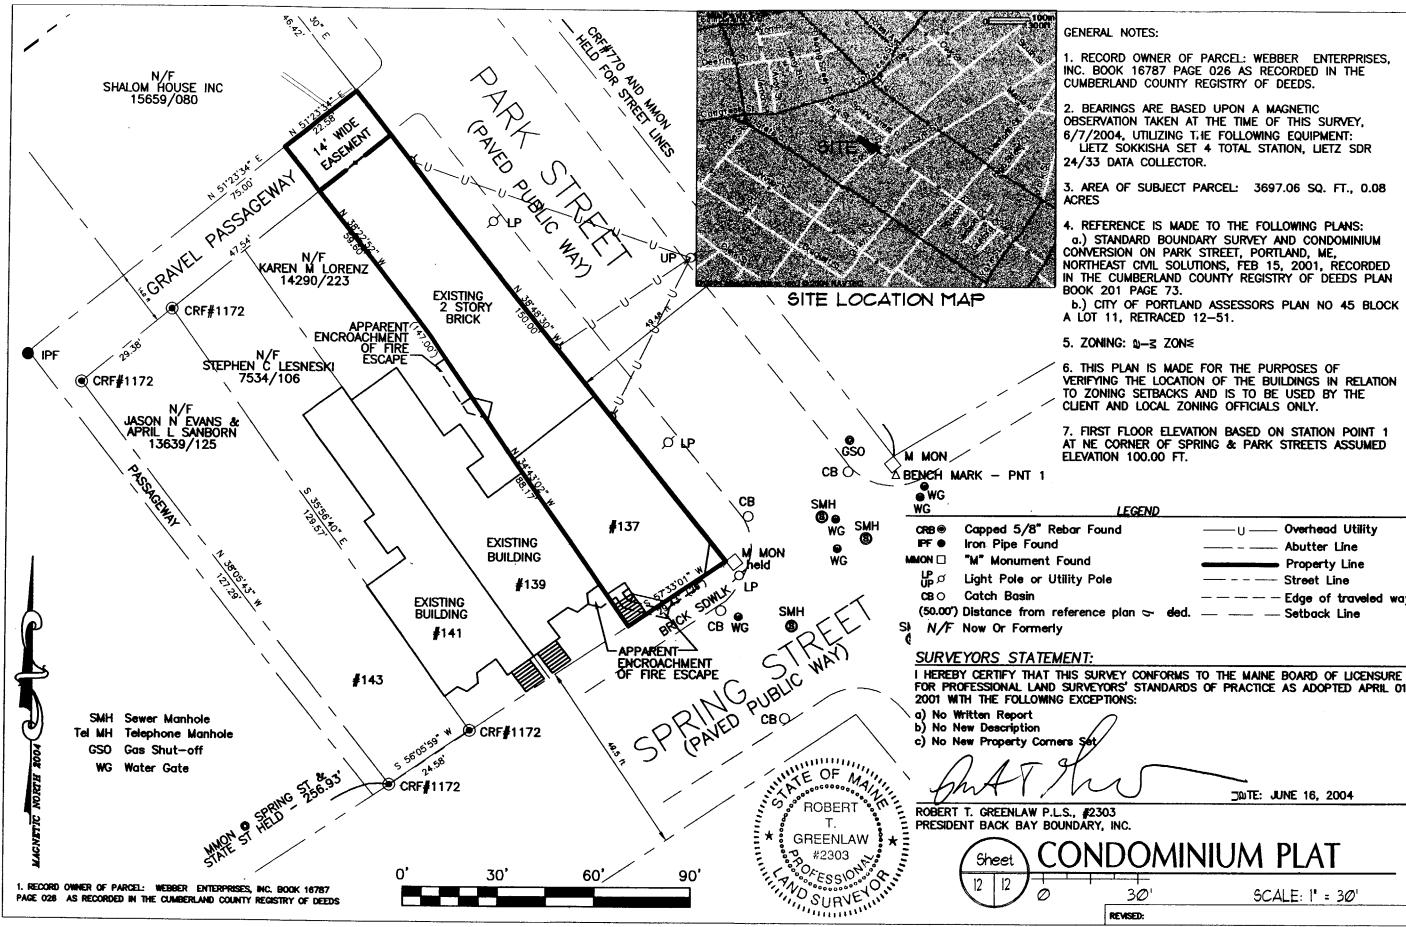

### **CITY OF PORTLAND**

September 27, 2001

Terry N. Snow, Esq. 294 Main Street, P.O. Box 275 Cumberland, Maine 04021-0275

RE: 137 Spring Street (120 Park Street & 122 Park Street) – 045-A-011 – R-6 Zone

Dear Terry,

I have been researching this property for a while in order to understand it better. This one property consists of what appears to be one structure. However, over the years, there have been three separate addresses that have consistently shown up in the Greater Portland City Directories and on our office microfiche, which are; 137 Spring Street, 120 Park Street, and 122 Park Street. The pre-1957 Assessors cards break the building down to two addresses: 137 Spring Street and 120 -122 Park Street.

In order to make a final determination on legal use, I look for the history of paper trails in the form of approved building permits that document the allowable use(s). When our microfiche is not clear, I use several other tools to help my documentation. Those tools are the Assessor's pre-1957 cards, and the City Directories prior to 1957. 1957 is a key date, because that is when our current Zoning Ordinance originated. If I can document that a use was existing prior to 1957, it may continue as a legal use (whether nonconforming or not). That is what I have done in this case also. I have found the following.