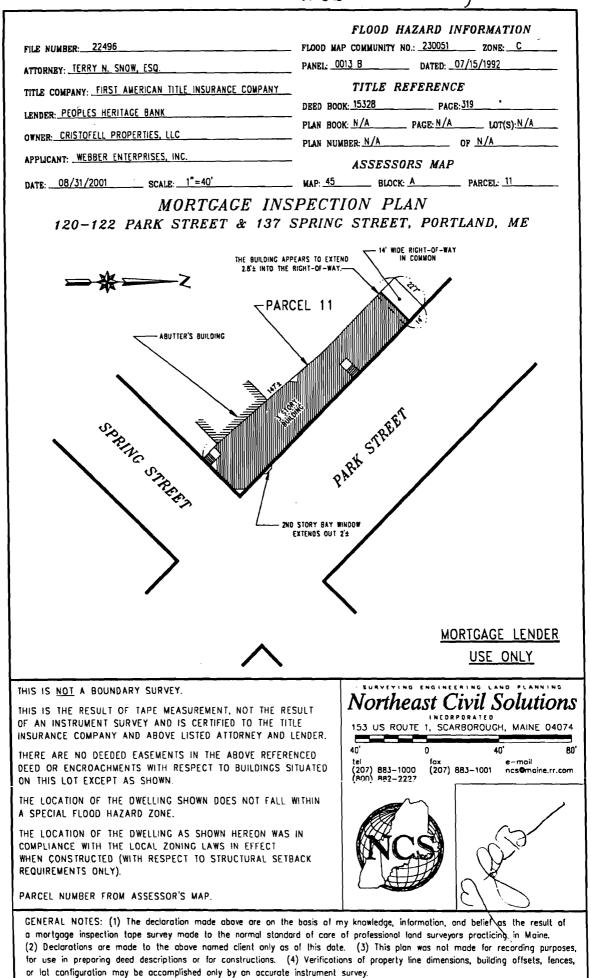

| Curr                 | ent Ow       | ner Inform                 | natior       | ı                           |                                  |                             |               |               |
|----------------------|--------------|----------------------------|--------------|-----------------------------|----------------------------------|-----------------------------|---------------|---------------|
|                      | Ca           | ard Number                 |              | 1 of                        | 1                                |                             |               |               |
|                      |              | Parcel ID                  |              | 045 /                       | 4011001                          |                             |               |               |
|                      |              | Location                   |              | 137 9                       | SPRING ST                        |                             |               |               |
|                      |              | Land Use                   |              | FIVE                        | TO TEN F                         | AMILY                       |               |               |
|                      | Owne         | ar Address                 |              | 21 0                        | D FORT R                         | RISES INC<br>D<br>H ME 0410 |               |               |
|                      |              | Book/Page                  |              | 1678                        | 7/026                            |                             |               |               |
|                      |              | Legal                      |              | 45-A                        |                                  |                             |               |               |
|                      |              | Degai                      |              | SPRI                        | NG ST 137<br>S⊤ 116-1            |                             |               |               |
|                      | V            | aluation Ir                | nform        | ation                       |                                  |                             |               |               |
|                      |              | Land                       |              | Building                    |                                  | Total                       |               |               |
|                      |              | \$32,340                   |              | \$196,670                   |                                  | \$229,010                   |               |               |
| Puilding Ir          | format       | ion                        |              |                             |                                  |                             |               |               |
| Building Ir          |              |                            | M            | • • -                       | <b>D</b> ] <b>J</b> = <b>C</b> = |                             | •             | 1 **          |
| Bldg #<br>1          |              | Built<br>1900              | # Uni<br>7   |                             | Bldg Sq<br>1148                  |                             |               | al Units<br>L |
|                      |              |                            |              |                             |                                  |                             |               |               |
| Total Acres<br>0.081 | Total        | Buildings Sq.<br>11484     |              | Structure Ty<br>APARTMENT - |                                  |                             | Building Name |               |
| Exterior/In          | iterior li   | nformatior                 | า            |                             |                                  |                             |               |               |
| Section              | Level        |                            | Size         | Use                         |                                  |                             |               |               |
| 1                    | B1/B         | 1                          | 3360         | SUPPORT                     |                                  |                             |               |               |
| 1<br>1               | 01/0<br>02/0 | 2                          | 3360<br>3360 | APARTME<br>APARTME          |                                  |                             |               |               |
| 1                    | 03/0         | 3                          | 1404         | APARTME                     | INT                              |                             |               |               |
|                      |              |                            |              |                             |                                  |                             |               |               |
|                      | Height<br>8  | Walls                      |              | Heat                        | ting                             |                             | A/C           |               |
|                      | 10           | BRICK/STONE                |              | HOT                         |                                  |                             |               |               |
|                      | 10<br>10     | BRICK/STONE<br>BRICK/STONE |              | нот<br>Нот                  |                                  |                             |               |               |
|                      |              |                            |              |                             |                                  |                             |               |               |
|                      |              |                            |              |                             |                                  |                             |               |               |
| Buildin              | g Othei      | r Features                 | i            |                             |                                  |                             |               |               |
| Line                 | -            | icture Type                |              |                             |                                  |                             | Identical Un  | its           |
| 2                    | PORC         | CH - COVERED               |              |                             |                                  |                             | 1             |               |
|                      |              |                            |              |                             |                                  |                             |               |               |
|                      |              |                            |              |                             |                                  |                             |               |               |
|                      |              |                            |              |                             |                                  |                             |               |               |
|                      |              |                            |              |                             |                                  |                             |               |               |
| Yard Impro           | ovemer       | nts                        |              |                             |                                  |                             |               |               |
| Year Built           |              | cture Type                 |              |                             | L                                | ength or a                  | Sq. Ft.       | # Units       |
|                      |              |                            |              |                             |                                  |                             |               |               |

6/1/04

| CBL                                           | 045 A011001        | CARD 1 of    | 1 Property Address | 137 SPRING ST                                           |           |
|-----------------------------------------------|--------------------|--------------|--------------------|---------------------------------------------------------|-----------|
| weer Name 1                                   | CRISTOFELL PRO     | OPERTIES LLC | Property Type      | COMMERCIAL                                              |           |
| Name 2<br>Mailing Address<br>City, State, Zip | PO BOX 219<br>YORK | ME 0390      | Description        | 45-A-11<br>SPRING ST 137 &<br>PARK ST 116-126<br>3525SF |           |
|                                               |                    |              |                    |                                                         | ور ودو کې |
|                                               | APARTMENT ·        | GARDEN       | С                  | 1                                                       |           |
|                                               | AI                 |              |                    |                                                         |           |
|                                               | 0                  | 4            | 3                  | 0                                                       |           |
|                                               |                    |              |                    |                                                         |           |
|                                               | 0                  | 0            |                    |                                                         |           |