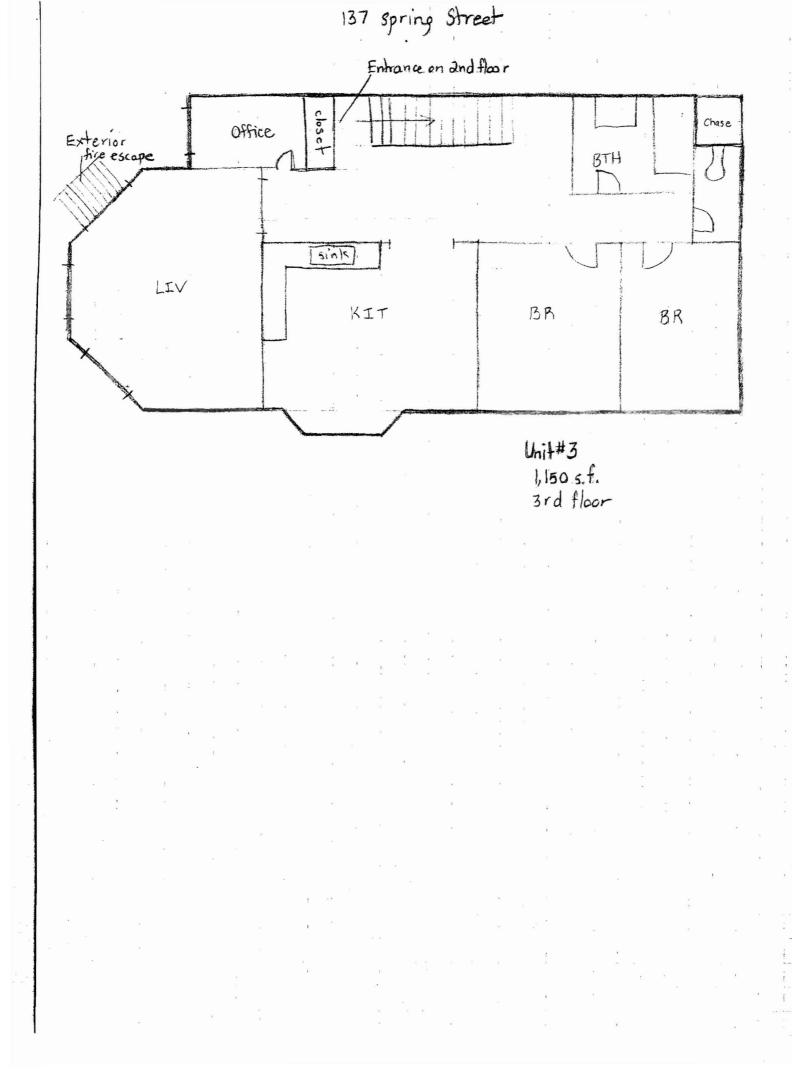

<u>122 Park Street:</u> Our microfiche contains a building permit allowing four (4) dwelling units dated

3/13/84. I am considering this to be a legal <u>four (4)</u> dwelling unit.

Therefore, the entire property is allowed to have 6 dwelling units and a lodging house. It is my understanding that this property presently contains 7 dwelling units and no lodging rooms. One of the dwelling units is not allowable and is considered and illegal unit by this office. It should be removed unless otherwise legalized

Terry, you have attached a copy of a loan application that the City of Portland underwrote using HUD's federal rehab funds, dated February 28, 1984. That application shows the number of dwelling units to be seven (7). There is also a copy of a "Certification of final inspection" attached with my signature as a Code Enforcement Office doing a housing inspection. These forms are not a consideration for determining zoning compliance. This certification was not intended to approve zoning status. I did check the microfiche that is available from the City's rehab division which is separate from the building inspection microfiche. There were four sheets of microfiche that concerned this loan application. I was looking for any documentation that might have shown that the Zoning Administrator at that time considered this structure to be a legal seven unit building. I did not see that documentation. I do not consider the documentation that you submitted to be part of my paper trail allowing the seven dwelling units.