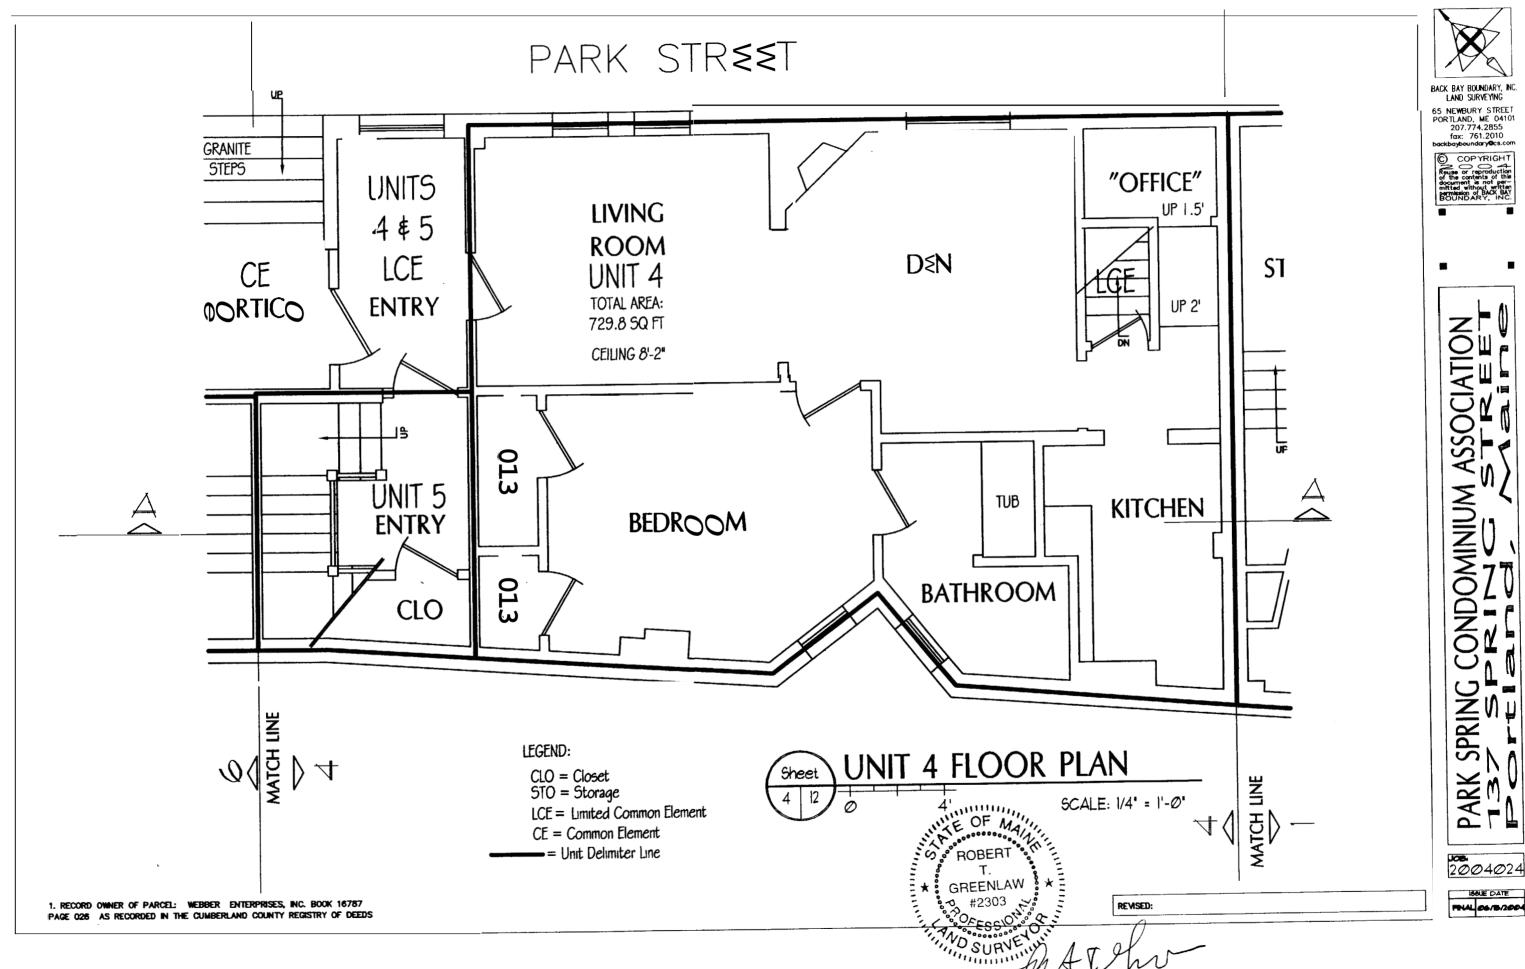

N C NORRIS JTS         | CAPE ELIZABETH , ME 04107 |                   |       |
| 45 B036001  | DOERING RALPH H JR &         | 18 MT VERNON ST #1        | 154 SPRING ST     | 0     |
|             | JUDITH C DOERING TRS         | BOSTON, MA 02108          |                   |       |
| 45 B040001  | DOERING RALPH H JR &         | 18 MT VERNON ST #1        | 101 STATE ST      | 0     |
|             | JUDITH C TRS                 | BOSTON, MA 02108          |                   |       |
| 45 B041001  | MAINE COLLEGE OF ART         | 97 SPRING ST              | 115 STATE ST      | 1     |
|             |                              | PORTLAND, ME 04101        |                   |       |

 CBL
 OWNER
 OWNER MAILING ADDRESS
 PROPERTY LOCATION
 UNITS

Total Listed: 110



- -

.

,































1. RECORD OWNER OF PARCEL: WEBBER ENTERPRISES. INC. BOOK 16787 PAGE 026 AS RECORDED IN THE CUMBERLAND COUNTY REGISTRY OF DEEDS.

2. BEARINGS ARE BASED UPON A MAGNETIC OBSERVATION TAKEN AT THE TIME OF THIS SURVEY, 6/7/2004. UTILIZING THE FOLLOWING EQUIPMENT: LIETZ SOKKISHA SET 4 TOTAL STATION, LIETZ SDR

3. AREA OF SUBJECT PARCEL: 3697.06 SQ. FT., 0.08

4. REFERENCE IS MADE TO THE FOLLOWING PLANS: a.) STANDARD BOUNDARY SURVEY AND CONDOMINIUM CONVERSION ON PARK STREET, PORTLAND, ME, NORTHEAST CIVIL SOLUTIONS, FEB 15, 2001, RECORDED IN THE CUMBERLAND COUNTY REGISTRY OF DEEDS PLAN

b.) CITY OF PORTLAND ASSESSORS PLAN NO 45 BLOCK A LOT 11. RETRACED 12-51.

6. THIS PLAN IS MADE FOR THE PURPOSES OF VERIFYING THE LOCATION OF THE BUILDINGS IN RELATION TO ZONING SETBACKS AND