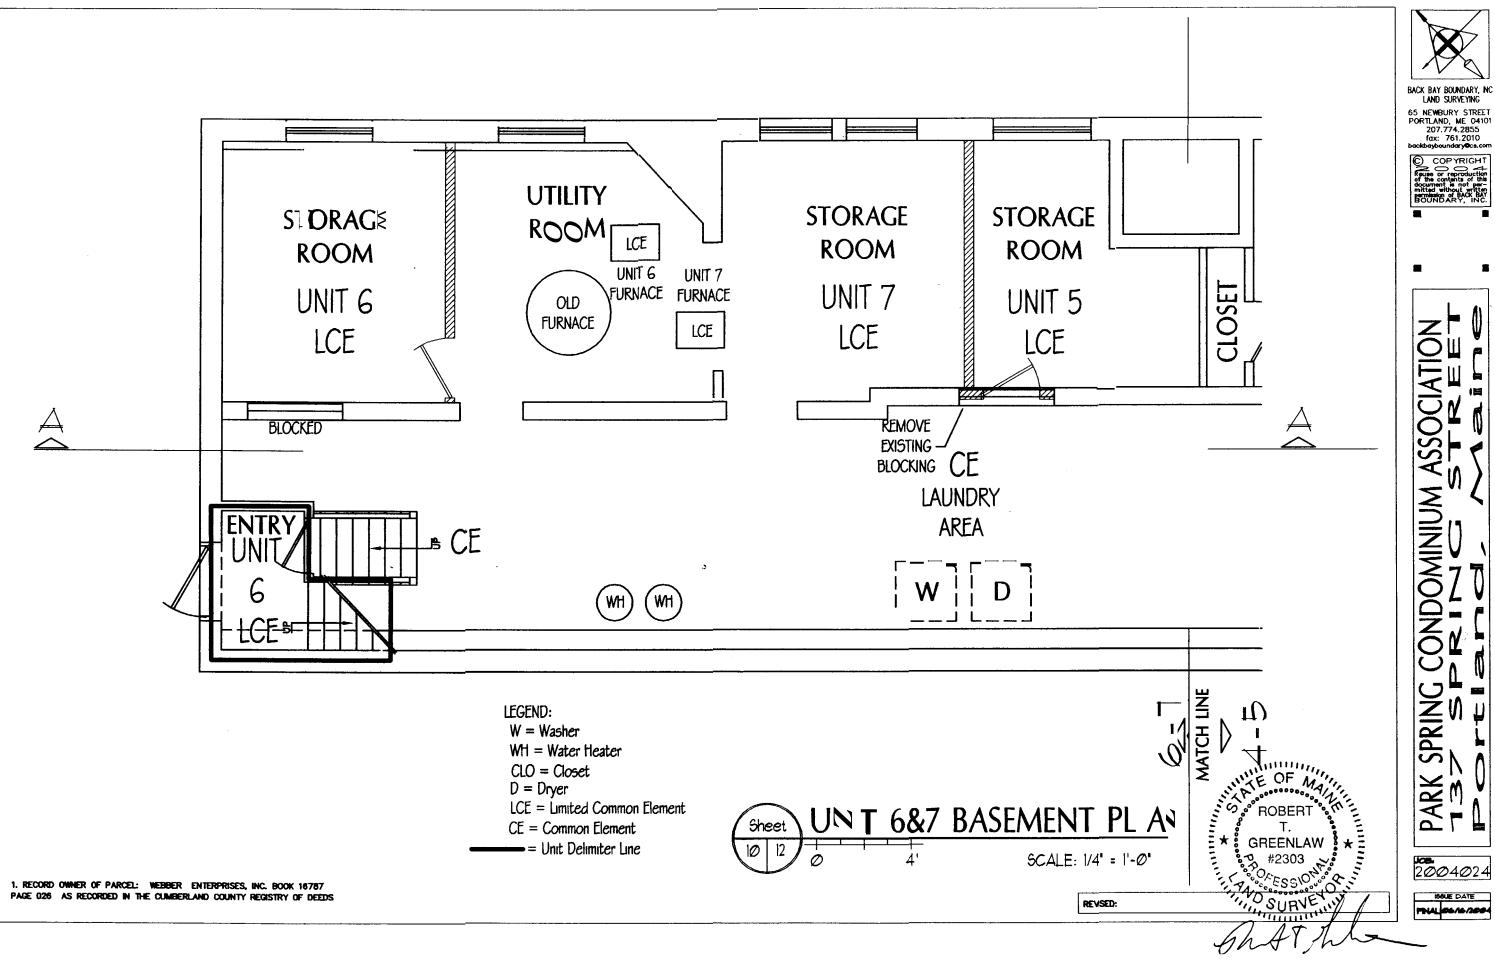

TS         | CAPE ELIZABETH , ME 04107 |                   |       |
| 45 B036001  | DOERING RALPH H JR &         | 18 MT VERNON ST #1        | 154 SPRING ST     | 0     |
|             | JUDITH C DOERING TRS         | BOSTON, MA 02108          |                   |       |
| 45 B040001  | DOERING RALPH H JR &         | 18 MT VERNON ST #1        | 101 STATE ST      | 0     |
|             | JUDITH C TRS                 | BOSTON, MA 02108          |                   |       |
| 45 B041001  | MAINE COLLEGE OF ART         | 97 SPRING ST              | 115 STATE ST      | 1     |
|             |                              | PORTLAND, ME 04101        |                   |       |

 CBL
 OWNER
 OWNER MAILING ADDRESS
 PROPERTY LOCATION
 UNITS

Total Listed: 110



- -

.

,































1. RECORD OWNER OF PARCEL: WEBBER ENTERPRISES. INC. BOOK 16787 PAGE 026 AS RECORDED IN THE CUMBERLAND COUNTY REGISTRY OF DEEDS.

2. BEARINGS ARE BASED UPON A MAGNETIC OBSERVATION TAKEN AT THE TIME OF THIS SURVEY, 6/7/2004. UTILIZING THE FOLLOWING EQUIPMENT: LIETZ SOKKISHA SET 4 TOTAL STATION, LIETZ SDR

3. AREA OF SUBJECT PARCEL: 3697.06 SQ. FT., 0.08

4. REFERENCE IS MADE TO THE FOLLOWING PLANS: a.) STANDARD BOUNDARY SURVEY AND CONDOMINIUM CONVERSION ON PARK STREET, PORTLAND, ME, NORTHEAST CIVIL SOLUTIONS, FEB 15, 2001, RECORDED IN THE CUMBERLAND COUNTY REGISTRY OF DEEDS PLAN

b.) CITY OF PORTLAND ASSESSORS PLAN NO 45 BLOCK A LOT 11. RETRACED 12-51.

6. THIS PLAN IS MADE FOR THE PURPOSES OF VERIFYING THE LOCATION OF THE BUILDINGS IN RELATION TO ZONING SETBACKS AND IS TO BE USE