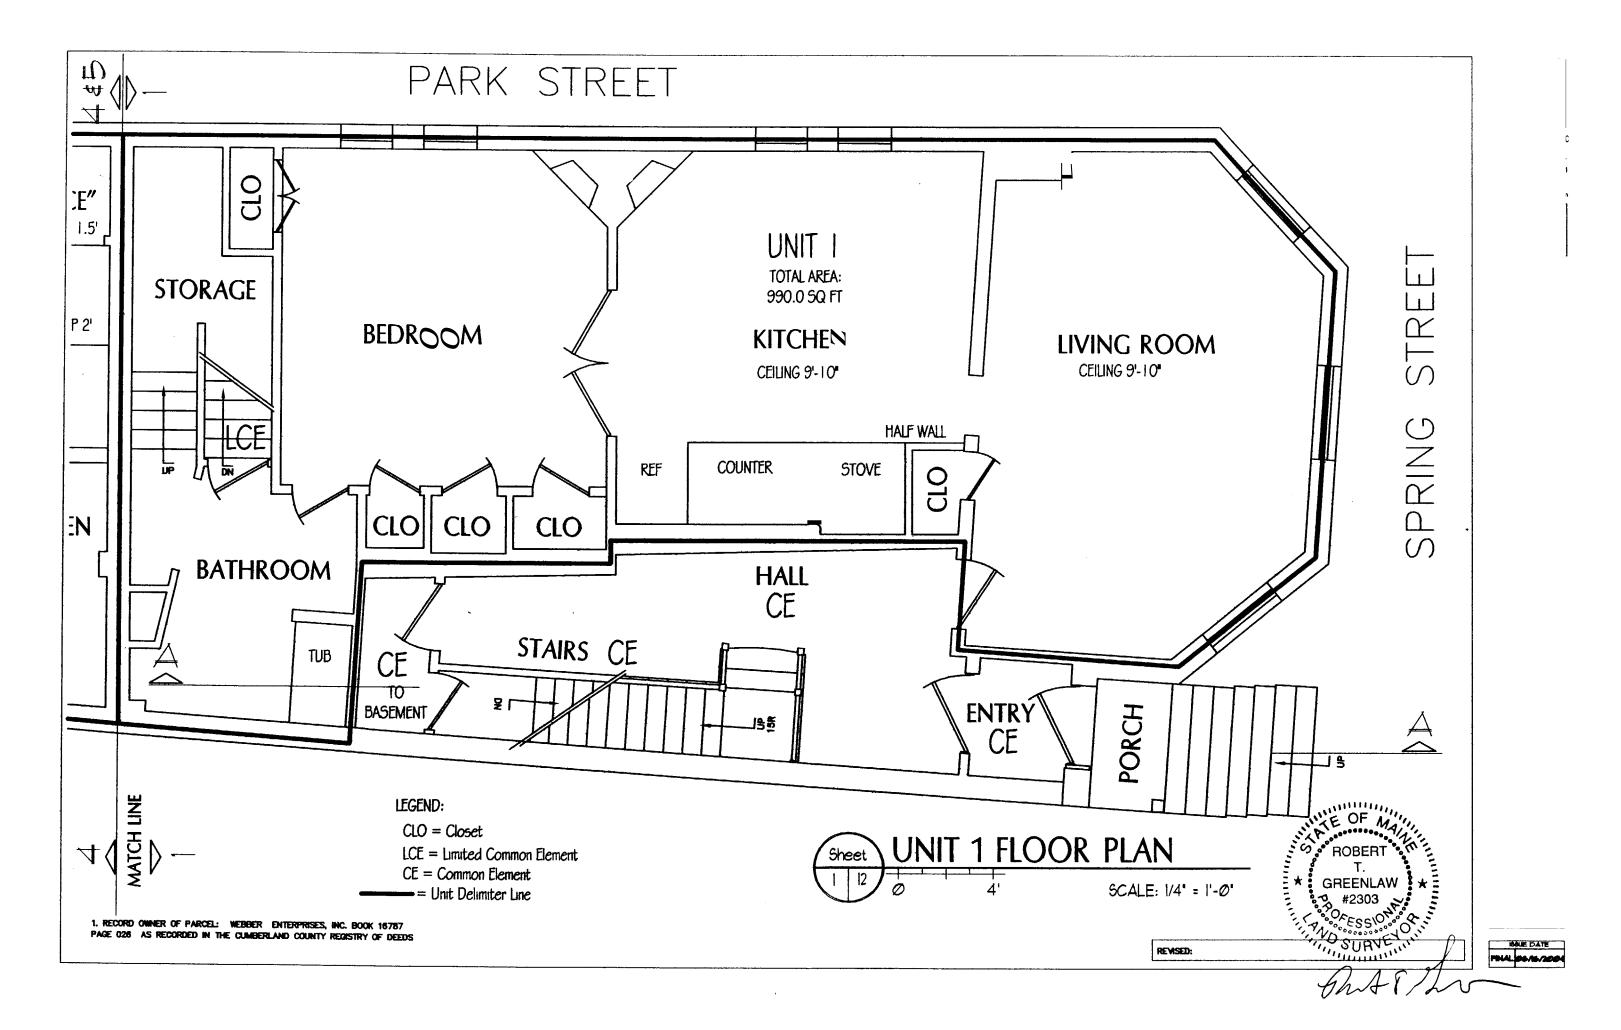

MAUREEN C NORRIS JTS         | CAPE ELIZABETH , ME 04107 |                   |       |
| 45 B036001  | DOERING RALPH H JR &         | 18 MT VERNON ST #1        | 154 SPRING ST     | 0     |
|             | JUDITH C DOERING TRS         | BOSTON, MA 02108          |                   |       |
| 45 B040001  | DOERING RALPH H JR &         | 18 MT VERNON ST #1        | 101 STATE ST      | 0     |
|             | JUDITH C TRS                 | BOSTON, MA 02108          |                   |       |
| 45 B041001  | MAINE COLLEGE OF ART         | 97 SPRING ST              | 115 STATE ST      | 1     |
|             |                              | PORTLAND, ME 04101        |                   |       |

 CBL
 OWNER
 OWNER MAILING ADDRESS
 PROPERTY LOCATION
 UNITS

Total Listed: 110



- -

.

,































1. RECORD OWNER OF PARCEL: WEBBER ENTERPRISES. INC. BOOK 16787 PAGE 026 AS RECORDED IN THE CUMBERLAND COUNTY REGISTRY OF DEEDS.

2. BEARINGS ARE BASED UPON A MAGNETIC OBSERVATION TAKEN AT THE TIME OF THIS SURVEY, 6/7/2004. UTILIZING THE FOLLOWING EQUIPMENT: LIETZ SOKKISHA SET 4 TOTAL STATION, LIETZ SDR

3. AREA OF SUBJECT PARCEL: 3697.06 SQ. FT., 0.08

4. REFERENCE IS MADE TO THE FOLLOWING PLANS: a.) STANDARD BOUNDARY SURVEY AND CONDOMINIUM CONVERSION ON PARK STREET, PORTLAND, ME, NORTHEAST CIVIL SOLUTIONS, FEB 15, 2001, RECORDED IN THE CUMBERLAND COUNTY REGISTRY OF DEEDS PLAN

b.) CITY OF PORTLAND ASSESSORS PLAN NO 45 BLOCK A LOT 11. RETRACED 12-51.

6. THIS PLAN IS MADE FOR THE PURPOSES OF VERIFYING THE LOCATION OF THE BUILDINGS IN RELATION TO ZONING SETBACK