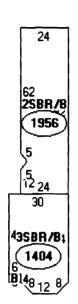

<u>122 Park Street:</u> Our microfiche contains a building permit allowing four (4) dwelling units dated

3/13/84. I am considering this to be a legal <u>four (4)</u> dwelling unit.

Therefore, the entire property is allowed to have 6 dwelling units and a lodging house. It is my understanding that this property presently contains 7 dwelling units and no lodging rooms. One of the dwelling units is not allowable and is considered and illegal unit by this office. It should be removed unless otherwise legalized