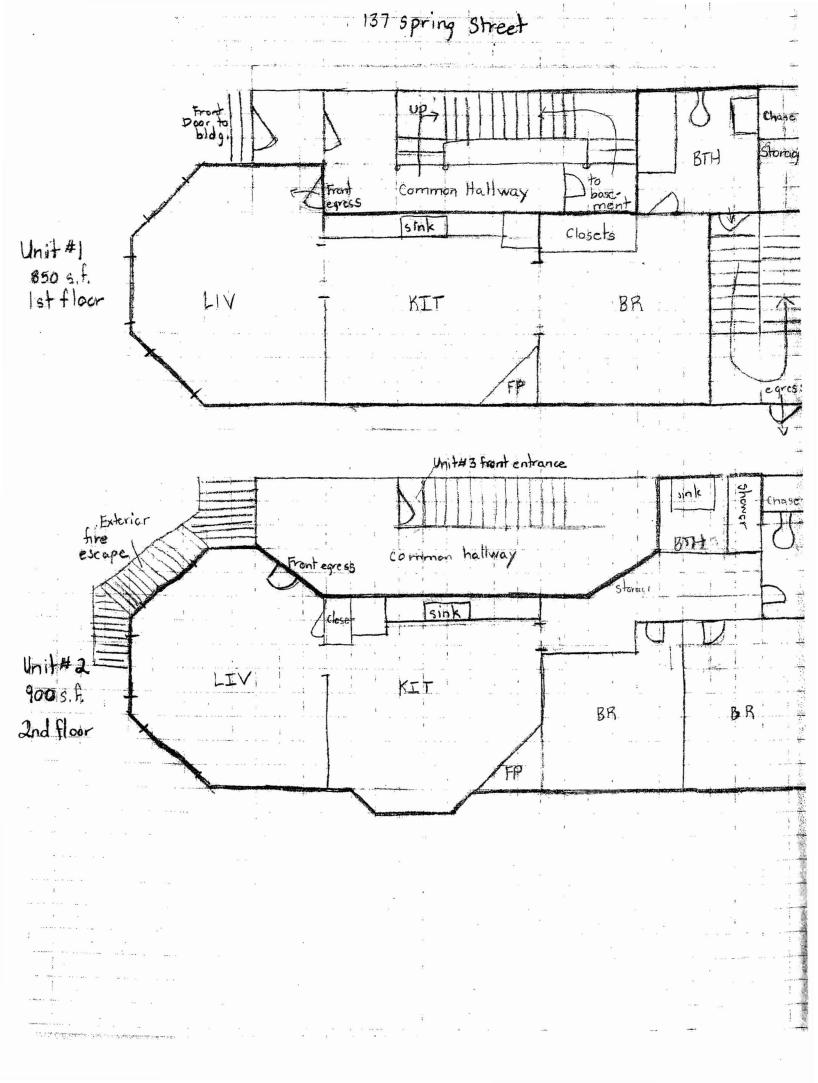

<u>137 Spring Street</u>: Our microfiche and the 1955 City Directory show the property to be a lodging house and home for the proprietor. I am considering this to be a legal <u>one unit</u> with an allowable lodging house.

<u>120 Park Street</u>: Our microfiche and the 1955 City Directory show the property to be a lodging house and home for the proprietor. I am considering this to be a legal <u>one unit</u> with an allowable lodging house.

<u>122 Park Street:</u> Our microfiche contains a building permit allowing four (4) dwelling units dated

3/13/84. I am considering this to be a legal <u>four (4)</u> dwelling unit.

Therefore, the entire property is allowed to have 6 dwelling units and a lodging house. It is my understanding that this property presently contains 7 dwelling units and no lodging rooms. One of the dwelling units is not allowable and is considered and illegal unit by this office. It should be removed unless otherwise legalized

Terry, you have attached a copy of a loan application that the City of Portland underwrote using HUD's federal rehab funds, dated February 28, 1984. That application shows the number of dwelling units to be seven (7). There is also a copy of a "Certification of final inspection" attached with my signature as a Code Enforcement Office doing a housing inspection. These forms are not a consideration for determining zoning compliance. This certification was not intended to approve zoning status. I did check the microfiche that is available from the City's rehab division which is separate from the building inspection microfiche. There were four sheets of microfiche that concerned this loan application. I was looking for any documentation that might have shown that the Zoning Administrator at that time considered this structure to be a legal seven unit building. I did not see that documentation. I do not consider the documentation that you submitted to be part of my paper trail allowing the seven dwelling units.