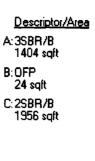

<u>122 Park Street:</u> Our microfiche contains a building permit allowing four (4) dwelling units dated

3/13/84. I am considering this to be a legal <u>four (4)</u> dwelling unit.

Therefore, the entire property is allowed to have 6 dwelling units and a lodging house. It is my understanding that this property presently contains 7 dwelling units and no lodging rooms. One of the dwelling units is not allowable and is considered and illegal unit by this office. It should be removed unless otherwise legalized