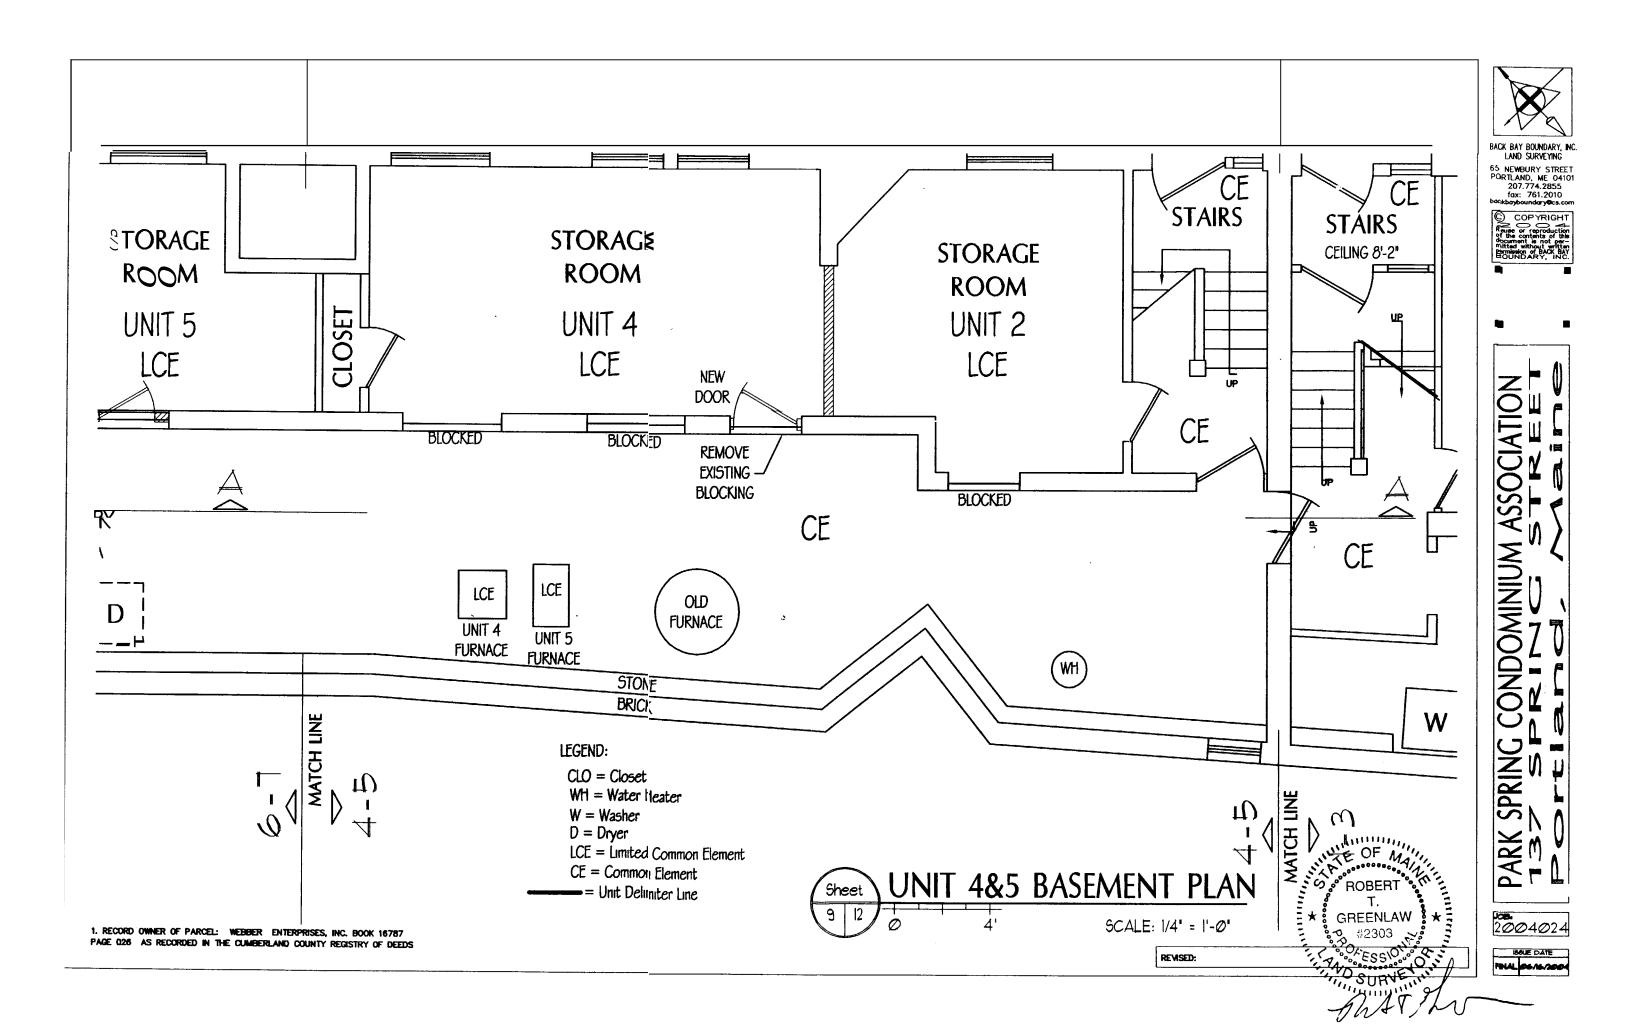

JTS         | CAPE ELIZABETH , ME 04107 |                   |       |
| 45 B036001  | DOERING RALPH H JR &         | 18 MT VERNON ST #1        | 154 SPRING ST     | 0     |
|             | JUDITH C DOERING TRS         | BOSTON, MA 02108          |                   |       |
| 45 B040001  | DOERING RALPH H JR &         | 18 MT VERNON ST #1        | 101 STATE ST      | 0     |
|             | JUDITH C TRS                 | BOSTON, MA 02108          |                   |       |
| 45 B041001  | MAINE COLLEGE OF ART         | 97 SPRING ST              | 115 STATE ST      | 1     |
|             |                              | PORTLAND, ME 04101        |                   |       |

 CBL
 OWNER
 OWNER MAILING ADDRESS
 PROPERTY LOCATION
 UNITS

Total Listed: 110



- -

.

,































1. RECORD OWNER OF PARCEL: WEBBER ENTERPRISES. INC. BOOK 16787 PAGE 026 AS RECORDED IN THE CUMBERLAND COUNTY REGISTRY OF DEEDS.

2. BEARINGS ARE BASED UPON A MAGNETIC OBSERVATION TAKEN AT THE TIME OF THIS SURVEY, 6/7/2004. UTILIZING THE FOLLOWING EQUIPMENT: LIETZ SOKKISHA SET 4 TOTAL STATION, LIETZ SDR

3. AREA OF SUBJECT PARCEL: 3697.06 SQ. FT., 0.08

4. REFERENCE IS MADE TO THE FOLLOWING PLANS: a.) STANDARD BOUNDARY SURVEY AND CONDOMINIUM CONVERSION ON PARK STREET, PORTLAND, ME, NORTHEAST CIVIL SOLUTIONS, FEB 15, 2001, RECORDED IN THE CUMBERLAND COUNTY REGISTRY OF DEEDS PLAN

b.) CITY OF PORTLAND ASSESSORS PLAN NO 45 BLOCK A LOT 11. RETRACED 12-51.

6. THIS PLAN IS MADE FOR THE PURPOSES OF VERIFYING THE LOCATION OF THE BUILDINGS IN RELATION TO ZONING SETBACKS AND IS TO BE U