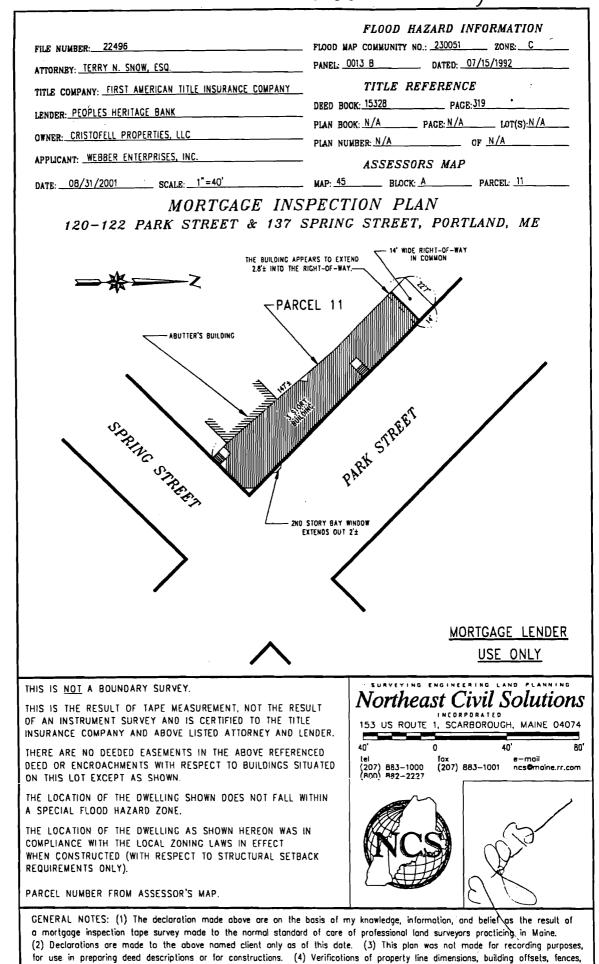

### **CITY OF PORTLAND**

September 27, 2001

Terry N. Snow, Esq. 294 Main Street, P.O. Box 275 Cumberland, Maine 04021-0275

RE: 137 Spring Street (120 Park Street & 122 Park Street) – 045-A-011 – R-6 Zone

Dear Terry,

I have been researching this property for a while in order to understand it better. This one property consists of what appears to be one structure. However, over the years, there have been three separate addresses that have consistently shown up in the Greater Portland City Directories and on our office microfiche, which are; 137 Spring Street, 120 Park Street, and 122 Park Street. The pre-1957 Assessors cards break the building down to two addresses: 137 Spring Street and 120 -122 Park Street.