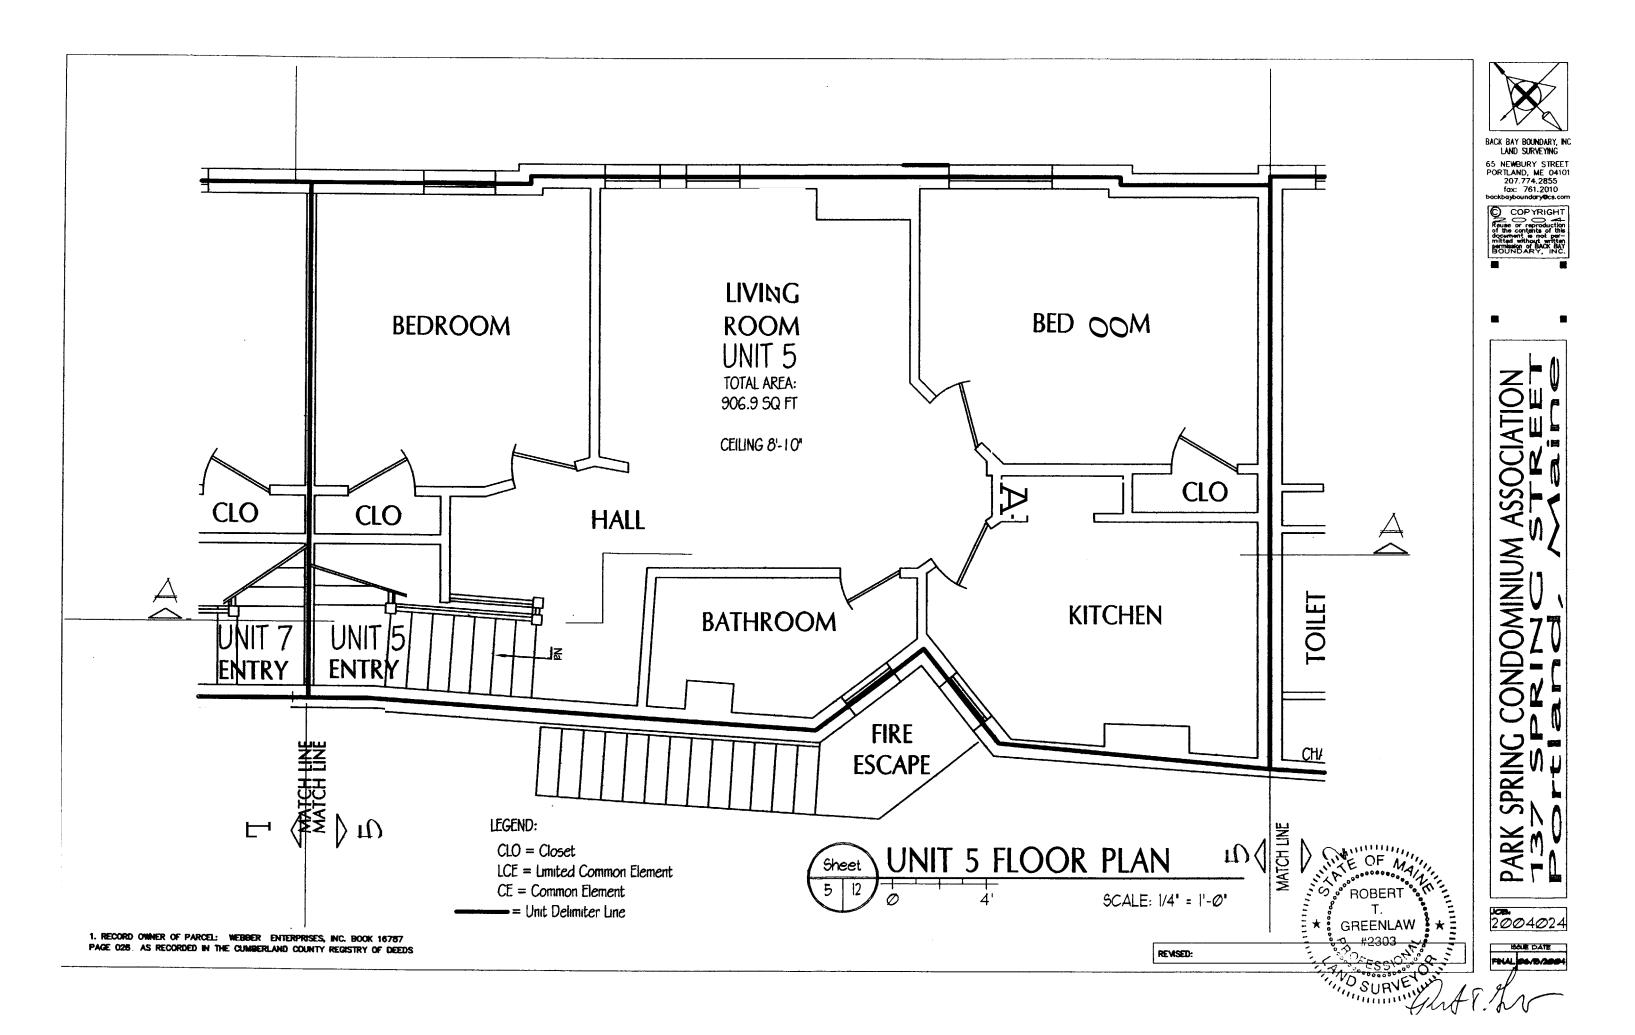

C NORRIS JTS         | CAPE ELIZABETH , ME 04107 |                   |       |
| 45 B036001  | DOERING RALPH H JR &         | 18 MT VERNON ST #1        | 154 SPRING ST     | 0     |
|             | JUDITH C DOERING TRS         | BOSTON, MA 02108          |                   |       |
| 45 B040001  | DOERING RALPH H JR &         | 18 MT VERNON ST #1        | 101 STATE ST      | 0     |
|             | JUDITH C TRS                 | BOSTON, MA 02108          |                   |       |
| 45 B041001  | MAINE COLLEGE OF ART         | 97 SPRING ST              | 115 STATE ST      | 1     |
|             |                              | PORTLAND, ME 04101        |                   |       |

 CBL
 OWNER
 OWNER MAILING ADDRESS
 PROPERTY LOCATION
 UNITS

Total Listed: 110



- -

.

,































1. RECORD OWNER OF PARCEL: WEBBER ENTERPRISES. INC. BOOK 16787 PAGE 026 AS RECORDED IN THE CUMBERLAND COUNTY REGISTRY OF DEEDS.

2. BEARINGS ARE BASED UPON A MAGNETIC OBSERVATION TAKEN AT THE TIME OF THIS SURVEY, 6/7/2004. UTILIZING THE FOLLOWING EQUIPMENT: LIETZ SOKKISHA SET 4 TOTAL STATION, LIETZ SDR

3. AREA OF SUBJECT PARCEL: 3697.06 SQ. FT., 0.08

4. REFERENCE IS MADE TO THE FOLLOWING PLANS: a.) STANDARD BOUNDARY SURVEY AND CONDOMINIUM CONVERSION ON PARK STREET, PORTLAND, ME, NORTHEAST CIVIL SOLUTIONS, FEB 15, 2001, RECORDED IN THE CUMBERLAND COUNTY REGISTRY OF DEEDS PLAN

b.) CITY OF PORTLAND ASSESSORS PLAN NO 45 BLOCK A LOT 11. RETRACED 12-51.

6. THIS PLAN IS MADE FOR THE PURPOSES OF VERIFYING THE LOCATION OF THE BUILDINGS IN RELATION TO ZONING SETBACKS AND IS