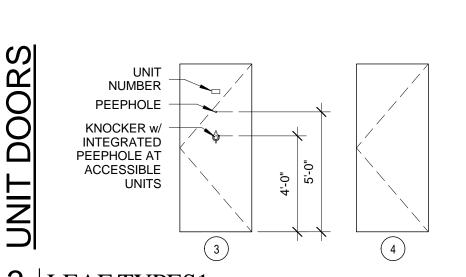

| 3 | LEAF TYPES1  |  |  |  |  |  |  |
|---|--------------|--|--|--|--|--|--|
|   | 1/4" = 1'-0" |  |  |  |  |  |  |

|          |       |        |         |      |          | UNIT DOO | R SCHEDULE | -       |      |         |        |                  |
|----------|-------|--------|---------|------|----------|----------|------------|---------|------|---------|--------|------------------|
|          |       | SIZE   |         | D    | OOR      |          |            | FRA     | ME   |         |        |                  |
|          |       |        | THICKNE | S    |          |          |            | MATERIA |      |         |        |                  |
| DOOR No. | WIDTH | HEIGHT | S       | TYPE | MATERIAL | FINISH   | THRESH     | L       | TYPE | LABEL   | Finish | REMARKS          |
|          |       |        |         |      |          | _        |            |         |      |         |        |                  |
| U1       | 3'-0" | 7'-0"  | 1 3/4"  | 3    | WOOD     | PTD      | ALUMINUM   |         |      | 20      | PTD    | THRESHOLD SWEEPS |
|          |       |        |         |      |          |          |            | MTL     |      | MINUTES |        | AND DOOR CLOSER  |
| J2       | 3'-0" | 7'-0"  | 1 3/4"  | 4    | WOOD     | PTD      |            | WOOD    |      |         | PTD    |                  |
| J3       | 5'-0" | 7'-0"  | 1 3/8"  | 5    | WOOD     | PTD      |            | WOOD    |      |         | PTD    |                  |
| J4       | 6'-0" | 7'-0"  | 1 3/8"  | 5    | WOOD     | PTD      |            | WOOD    |      |         | PTD    |                  |
| U5       | 3'-0" | 7'-0"  | 1 3/8"  | 6    | WOOD     | PTD      |            | WOOD    |      |         | PTD    |                  |