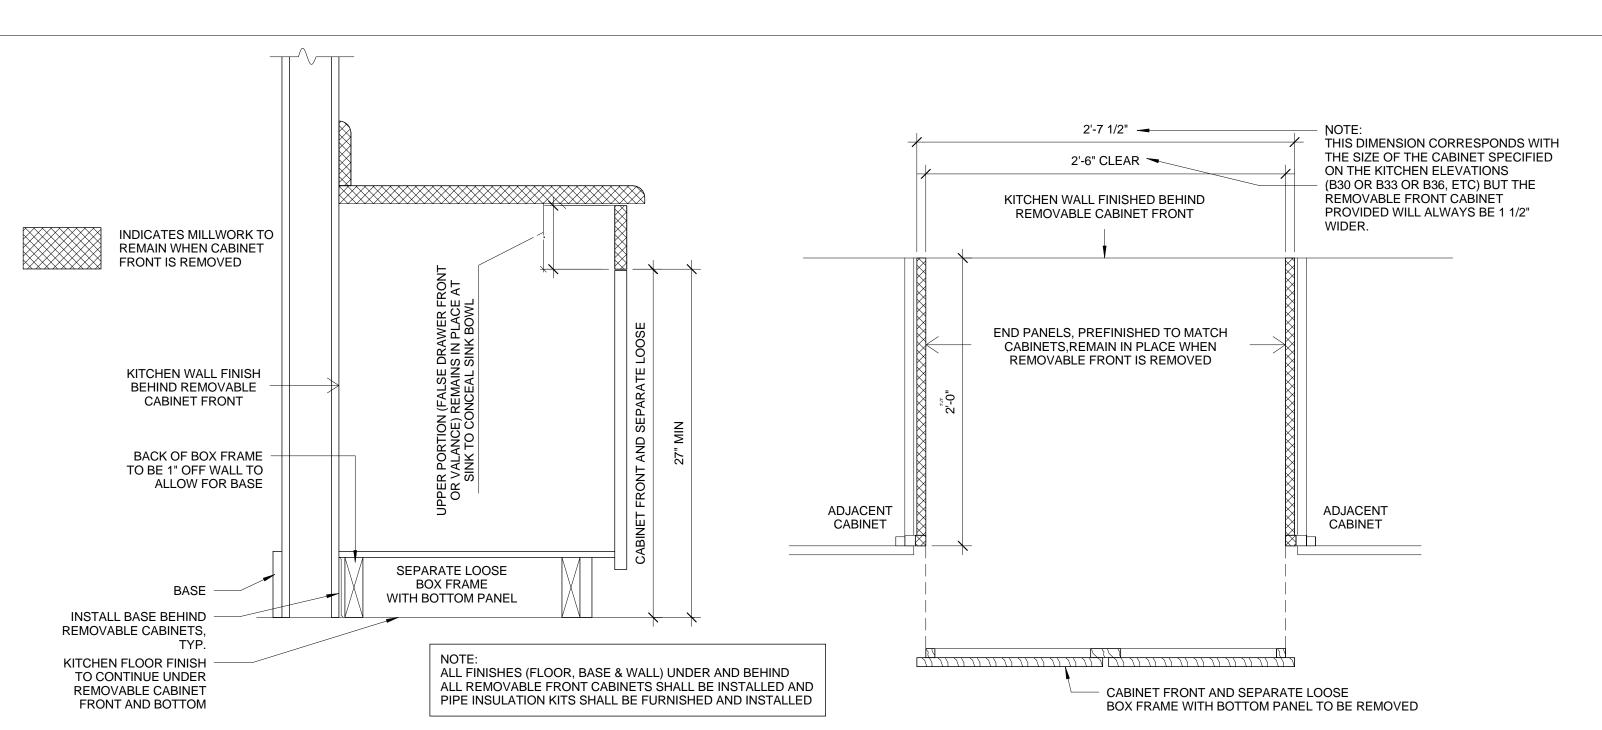

1 | REMOVABLE CABINET SECTION DETAIL1

1 1/2" = 1'-0"

A5.0

NO. 936

ATE OF MARY

EVELOPERS LABORATIVE

ROSA TRUE APARTMENTS