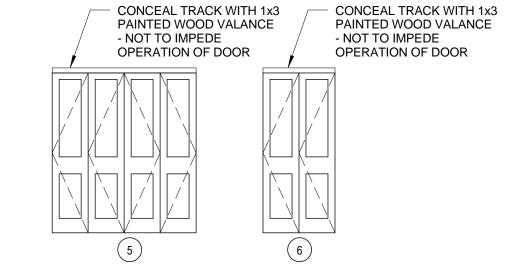

| 3 | LEAF TYPES1  |  |  |  |  |  |  |
|---|--------------|--|--|--|--|--|--|
|   | 1/4" = 1'-0" |  |  |  |  |  |  |

|          |       |        |         |      |          | UNIT DOO | R SCHEDULE | -       |      |         |        |                  |
|----------|-------|--------|---------|------|----------|----------|------------|---------|------|---------|--------|------------------|
|          |       | SIZE   |         | D    | OOR      |          |            | FRA     | ME   |         |        |                  |
|          |       |        | THICKNE | S    |          |          |            | MATERIA |      |         |        |                  |
| DOOR No. | WIDTH | HEIGHT | S       | TYPE | MATERIAL | FINISH   | THRESH     | L       | TYPE | LABEL   | Finish | REMARKS          |
|          |       |        |         |      |          | _        |            |         |      |         |        |                  |
| U1       | 3'-0" | 7'-0"  | 1 3/4"  | 3    | WOOD     | PTD      | ALUMINUM   |         |      | 20      | PTD    | THRESHOLD SWEEPS |
|          |       |        |         |      |          |          |            | MTL     |      | MINUTES |        | AND DOOR CLOSER  |
| J2       | 3'-0" | 7'-0"  | 1 3/4"  | 4    | WOOD     | PTD      |            | WOOD    |      |         | PTD    |                  |
| J3       | 5'-0" | 7'-0"  | 1 3/8"  | 5    | WOOD     | PTD      |            | WOOD    |      |         | PTD    |                  |
| J4       | 6'-0" | 7'-0"  | 1 3/8"  | 5    | WOOD     | PTD      |            | WOOD    |      |         | PTD    |                  |
| U5       | 3'-0" | 7'-0"  | 1 3/8"  | 6    | WOOD     | PTD      |            | WOOD    |      |         | PTD    |                  |