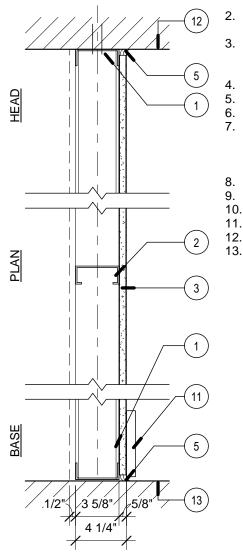

## 5 WALL TYPE 5 - EXT BRICK VENEER WALL 1 1/2" = 1'-0"

CONT. METAL FLOOR AND CEILING RUNNER - CHANNEL SHAPED 25 MSG STEEL WITH 1 1/4" LONG LEGS. FASTENERS @ 2'-0" O.C. MAX. WITHIN 1" OF ENDS

**STEEL STUDS -** CHANNEL SHAPED 25 MSG STEEL 3 5/8" STUDS SPACED MAX. 24" O.C. STUDS TO BE CUT 3/4" LESS THAN ASSEMBLY HEIGHT. GYPSUM BOARD - (1) LAYER 5/8" GYP. BD. ONE SIDE, PAPER SURFACED, APPLIED PERPENDICULAR TO FRAMING WITH 1" TYPE S STEEL SCREWS SPACED 8" O.C.. SEE NOTES FOR GYP. BD. TYPE NOT USED

**SEALANT** - ACOUSTIC SEALANT. BLOCKING - (NOT SHOWN) WOOD BLOCKING AS NEEDED

TAPE AND COMPOUND - (NOT SHOWN) VINYL, DRY OR PREMIXED JOINT COMPOUND, APPLIED IN TWO COATS TO JOISTS AND SCREW HEADS, PAPER TAPE, 2 IN. WIDE, EMBEDDED IN FIRST LAYER OF COMPOUND OVER ALL JOINTS.

**BASE -** SEE FINISH SCHEDULE UNDERSIDE OF STRUCTURE TOP OF STRUCTURE