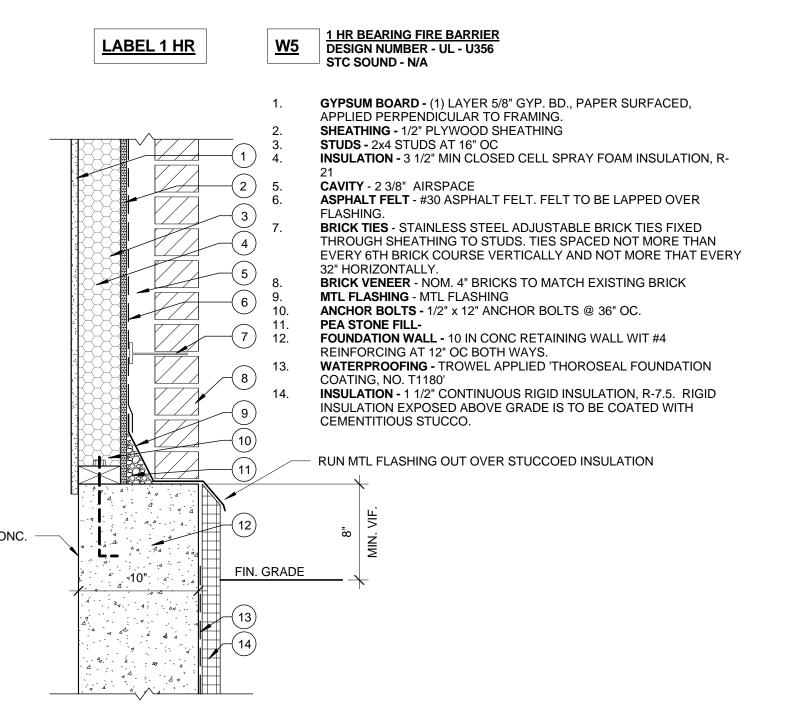

## 5 WALL TYPE 5 - EXT BRICK VENEER WALL 1 1/2" = 1'-0"

CONT. METAL FLOOR AND CEILING RUNNER - CHANNEL SHAPED 25 MSG STEEL WITH 1 1/4" LONG LEGS. FASTENERS @ 2'-0" O.C. MAX. WITHIN 1" OF ENDS

**STEEL STUDS -** CHANNEL SHAPED 25 MSG STEEL 3 5/8" STUDS SPACED MAX. 24" O.C. STUDS TO BE CUT 3/4" LESS THAN ASSEMBLY HEIGHT. GYPSUM BOARD - (1) LAYER 5/8" GYP. BD. ONE SIDE, PAPER SURFACED, APPLIED PERPENDICULAR TO FRAMING WITH 1" TYPE S STEEL SCREWS SPACED 8" O.C.. SEE NOTES FOR GYP. BD. TYPE NOT USED

**SEALANT** - ACOUSTIC SEALANT. BLOCKING - (NOT SHOWN) WOOD BLOCKING AS NEEDED

TAPE AND COMPOUND - (NOT SHOWN) VINYL, DRY OR PREMIXED JOINT COMPOUND, APPLIED IN TWO COATS TO JOISTS AND SCREW HEADS, PAPER TAPE, 2 IN. WIDE, EMBEDDED IN FIRST LAYER OF COMPOUND OVER ALL JOINTS.

**BASE -** SEE FINISH SCHEDULE UNDERSIDE OF STRUCTURE TOP OF STRUCTURE