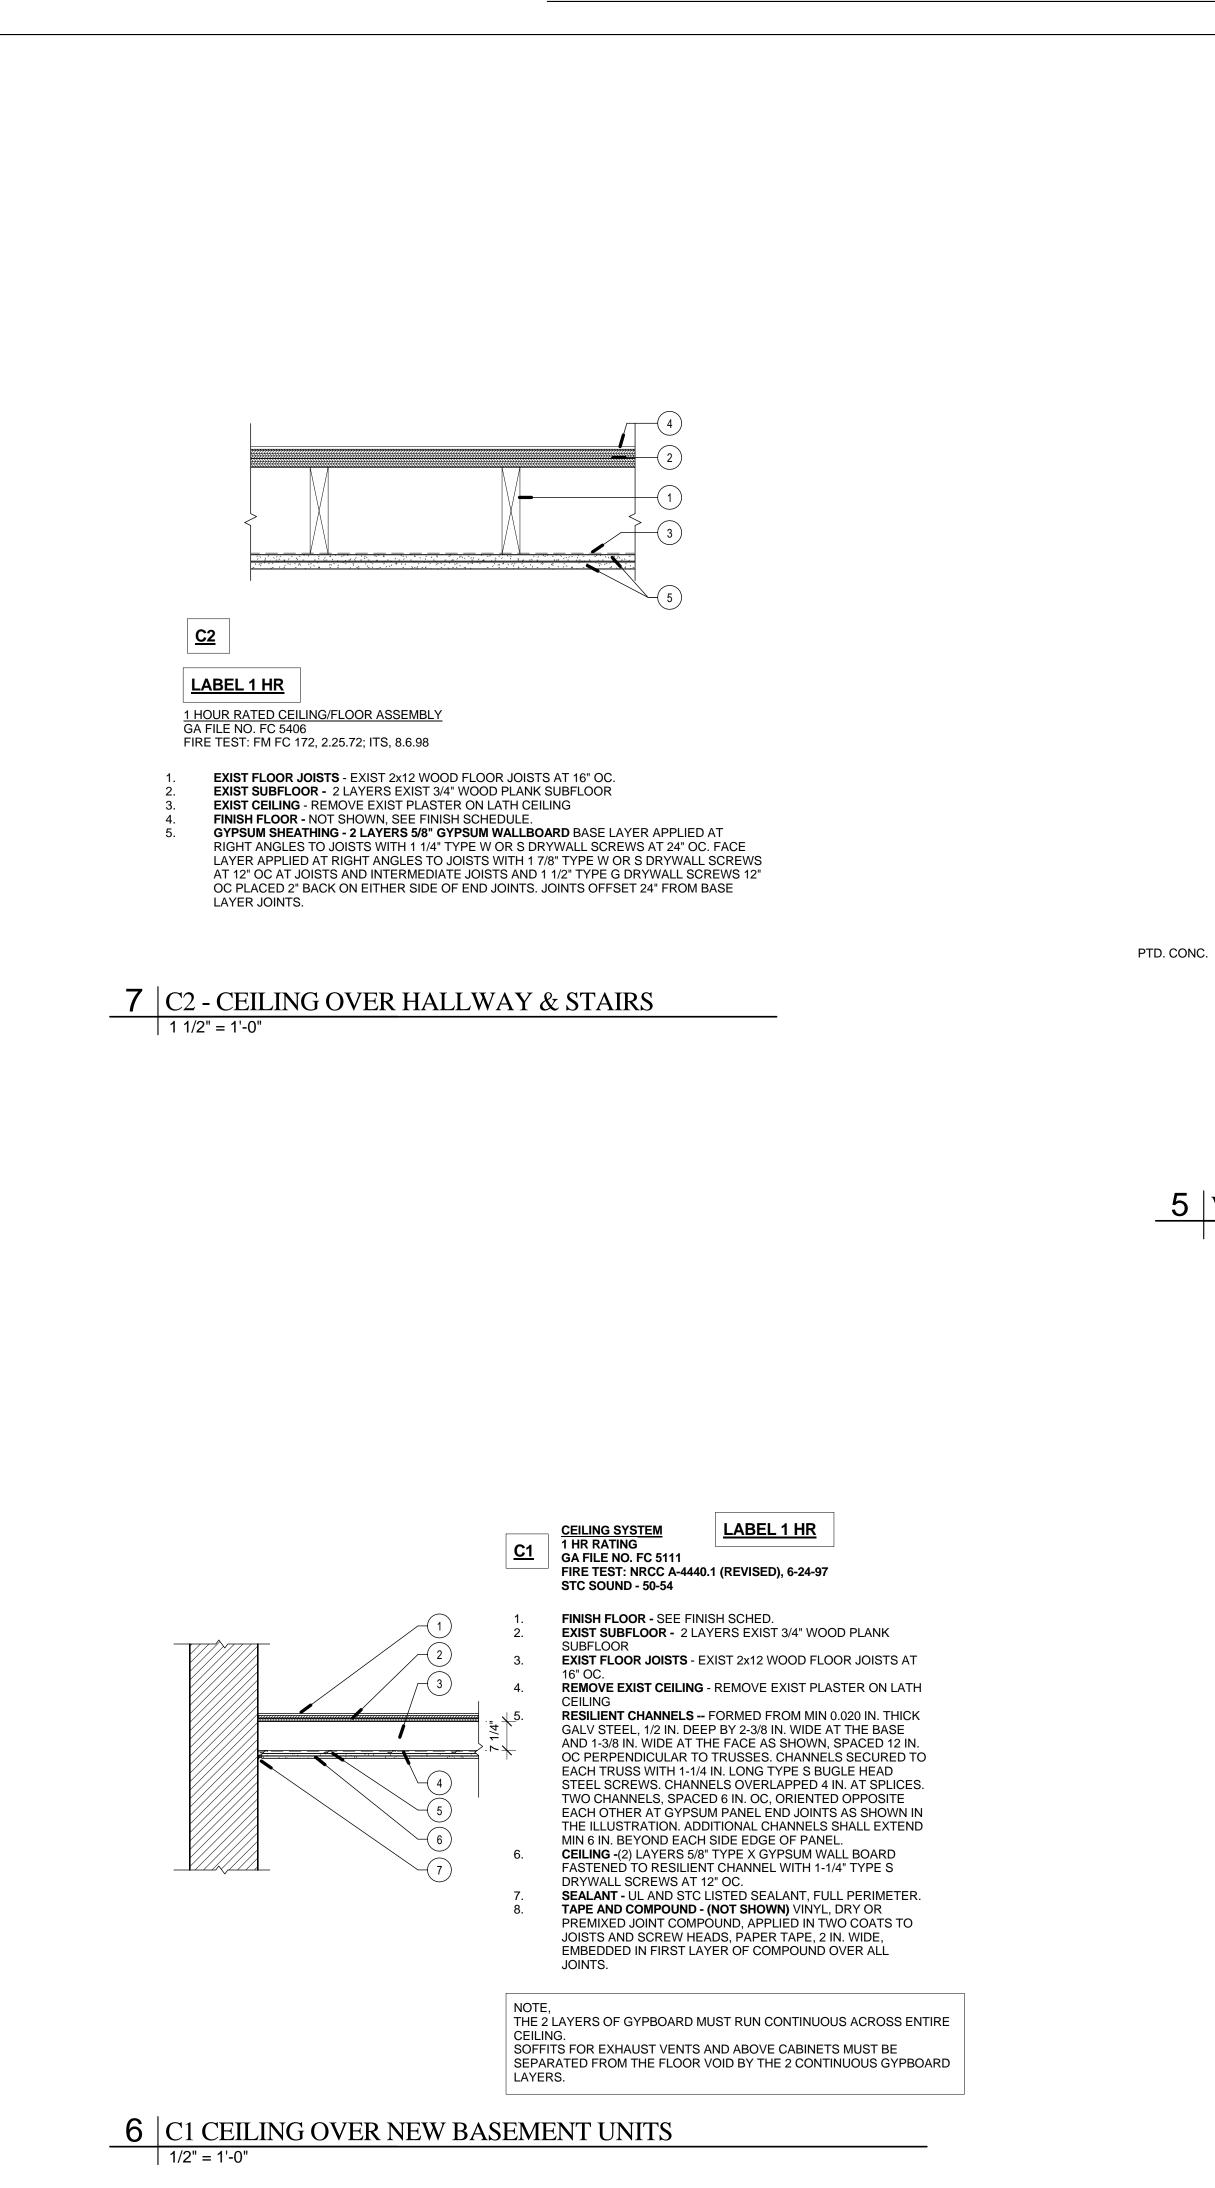

## 5 WALL TYPE 5 - EXT BRICK VENEER WALL 1 1/2" = 1'-0"

CONT. METAL FLOOR AND CEILING RUNNER - CHANNEL SHAPED 25 MSG STEEL WITH 1 1/4" LONG LEGS. FASTENERS @ 2'-0" O.C. MAX. WITHIN 1" OF ENDS

**STEEL STUDS -** CHANNEL SHAPED 25 MSG STEEL 3 5/8" STUDS SPACED MAX. 24" O.C. STUDS TO BE CUT 3/4" LESS THAN ASSEMBLY HEIGHT. GYPSUM BOARD - (1) LAYER 5/8" GYP. BD. ONE SIDE, PAPER SURFACED, APPLIED PERPENDICULAR TO FRAMING WITH 1" TYPE S STEEL SCREWS SPACED 8" O.C.. SEE NOTES FOR GYP. BD. TYPE NOT USED

**SEALANT** - ACOUSTIC SEALANT. BLOCKING - (NOT SHOWN) WOOD BLOCKING AS NEEDED

TAPE AND COMPOUND - (NOT SHOWN) VINYL, DRY OR PREMIXED JOINT COMPOUND, APPLIED IN TWO COATS TO JOISTS AND SCREW HEADS, PAPER TAPE, 2 IN. WIDE, EMBEDDED IN FIRST LAYER OF COMPOUND OVER ALL JOINTS.

**BASE -** SEE FINISH SCHEDULE UNDERSIDE OF STRUCTURE TOP OF STRUCTURE