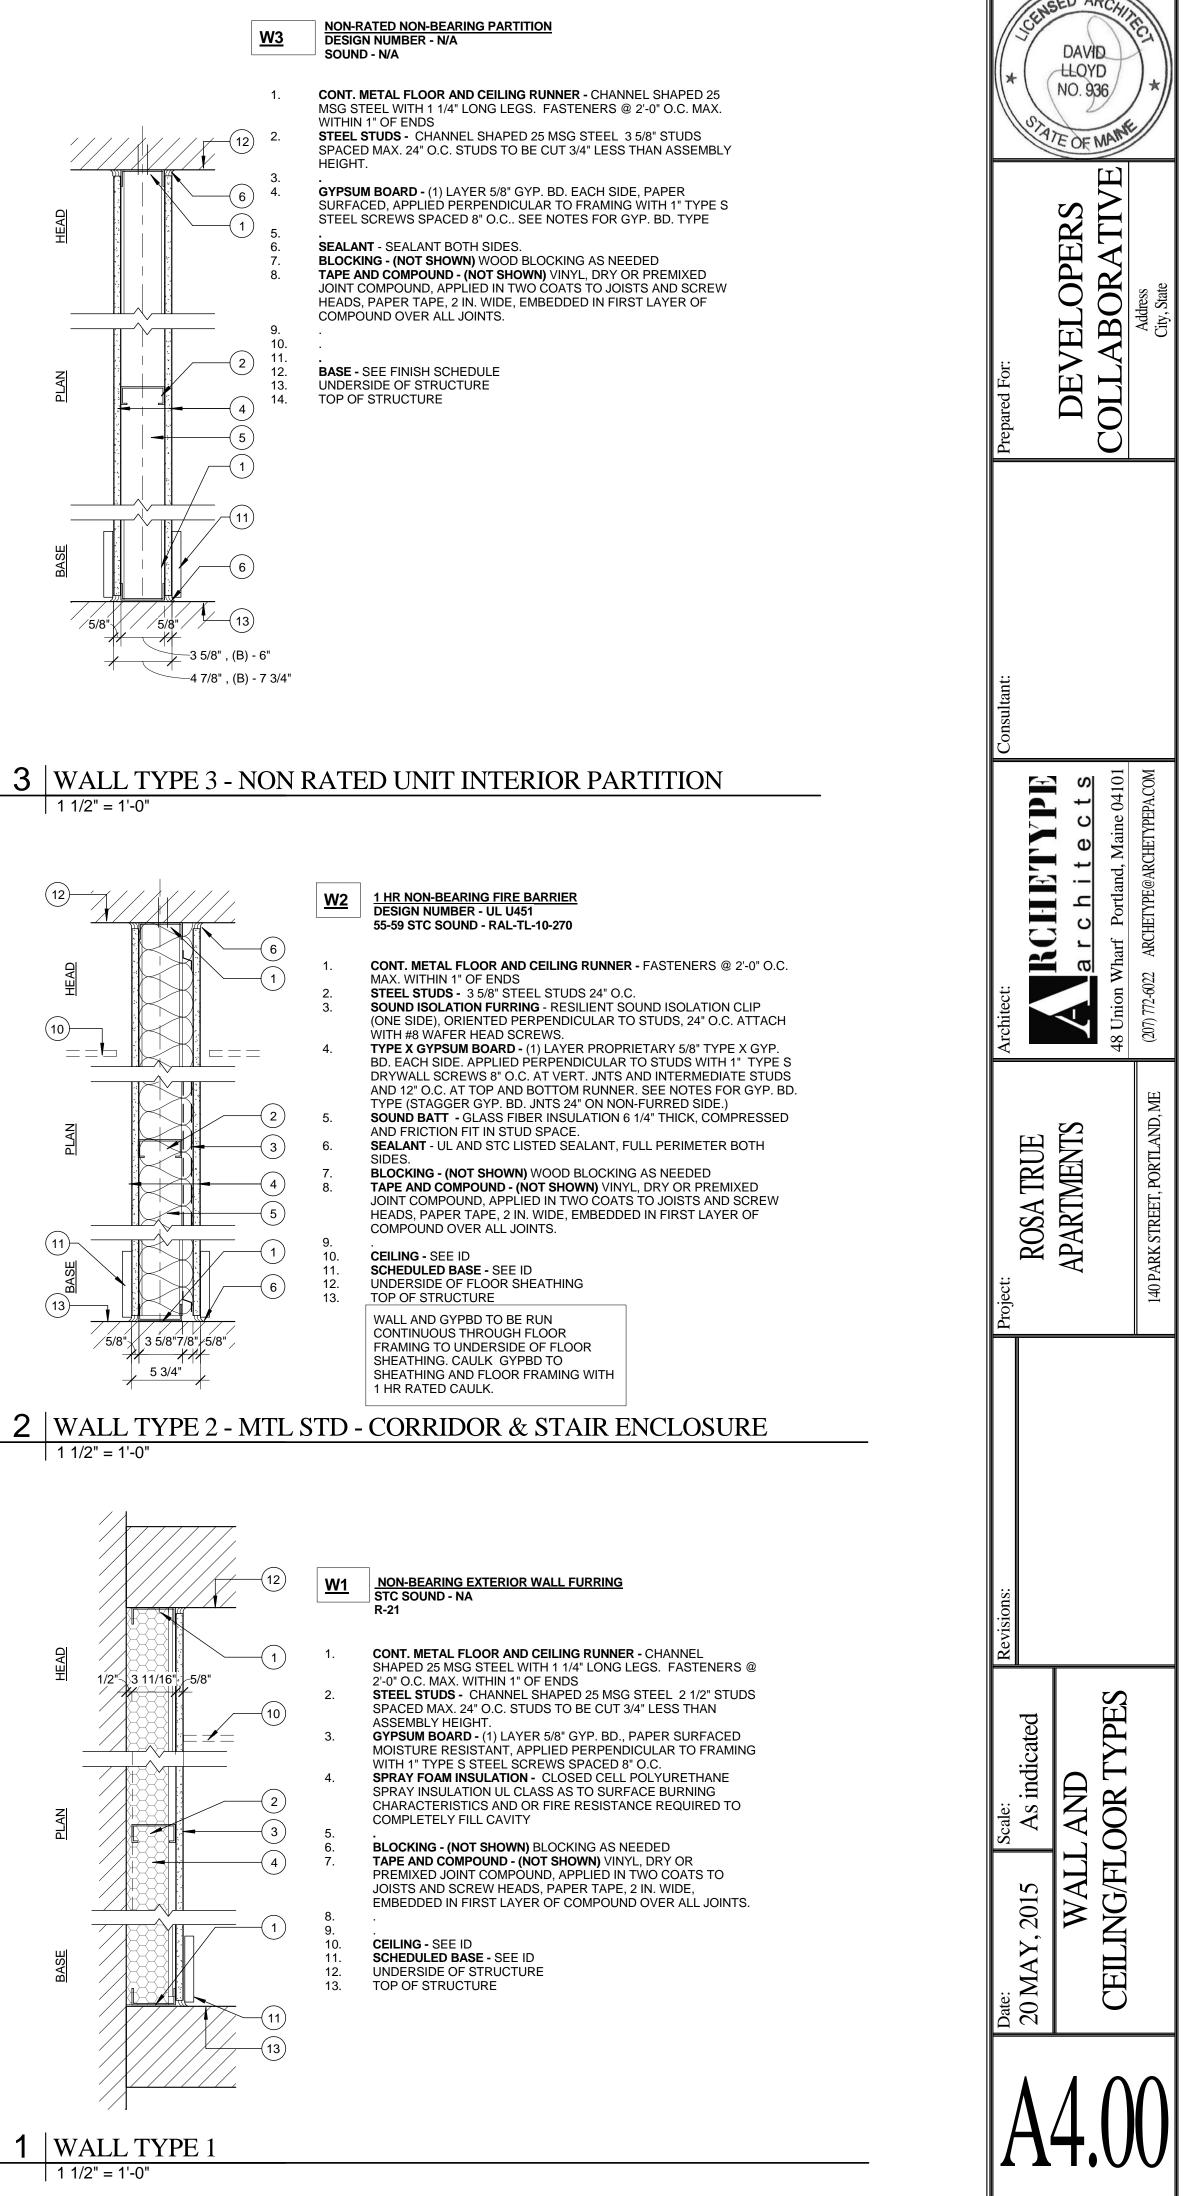

CONT. METAL FLOOR AND CEILING RUNNER - CHANNEL SHAPED 25 MSG STEEL WITH 1 1/4" LONG LEGS. FASTENERS @ 2'-0" O.C. MAX. WITHIN 1" OF ENDS

**STEEL STUDS -** CHANNEL SHAPED 25 MSG STEEL 3 5/8" STUDS SPACED MAX. 24" O.C. STUDS TO BE CUT 3/4" LESS THAN ASSEMBLY HEIGHT. GYPSUM BOARD - (1) LAYER 5/8" GYP. BD. ONE SIDE, PAPER SURFACED, APPLIED PERPENDICULAR TO FRAMING WITH 1" TYPE S STEEL SCREWS SPACED 8" O.C.. SEE NOTES FOR GYP. BD. TYPE NOT USED

**SEALANT** - ACOUSTIC SEALANT. BLOCKING - (NOT SHOWN) WOOD BLOCKING AS NEEDED

TAPE AND COMPOUND - (NOT SHOWN) VINYL, DRY OR PREMIXED JOINT COMPOUND, APPLIED IN TWO COATS TO JOISTS AND SCREW HEADS, PAPER TAPE, 2 IN. WIDE, EMBEDDED IN FIRST LAYER OF COMPOUND OVER ALL JOINTS.

**BASE -** SEE FINISH SCHEDULE UNDERSIDE OF STRUCTURE TOP OF STRUCTURE