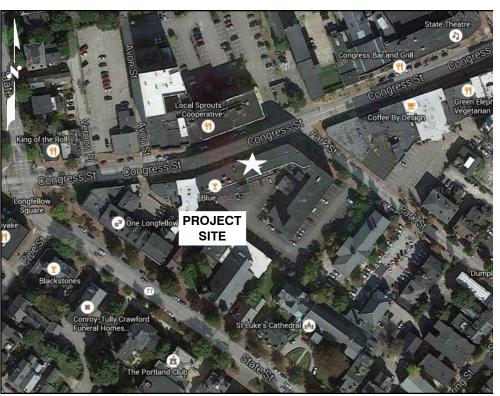

SITE PLAN REVIEW).

SITE ADDRESS: 638 CONGRESS STREET PORTLAND, ME 04101

LATITUDE: 43° 39′ 11.01″ N

LONGITUDE: 70° 15' 56.01" W

JURISDICTION: NATIONAL, STATE & LOCAL CODES OR ORDINANCES

CURRENT USE: TELECOMMUNICATIONS FACILITY