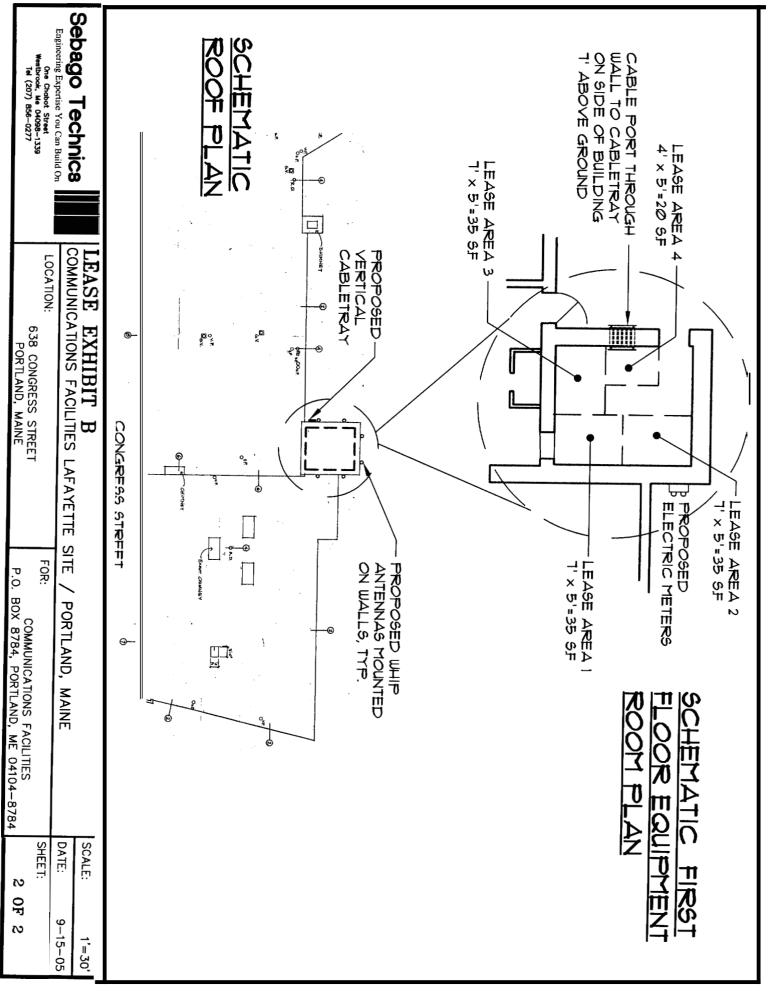

| Location/Address of Construction: 638 Congress Street                                                                                                                                          |  |  |  |  |
|------------------------------------------------------------------------------------------------------------------------------------------------------------------------------------------------|--|--|--|--|
| Total Square Footage of Proposed Structure 168 sq. ft. (14x12') Square Footage of Lot 1, 2 acres                                                                                               |  |  |  |  |
| Tax Assessor's Chart, Block & Lot Station Owner, Owner, Chart# Block# Lot# Larthye He Square Cimited Telephone:  OHS A-003001 Partnership                                                      |  |  |  |  |
| Communications (CFI)  Facilities, Inc.  Applicant name, address & telephone:  Communications (CFI)  Policant name, address & telephone:  Cost Of  Work: \$ 5,000  Fee: \$ 66.00  Cof O Fee: \$ |  |  |  |  |
| Current Specific use:  Proposed Specific use:  Communication - wireless                                                                                                                        |  |  |  |  |
| Project description:  Re-hab existing interior space, install 8 pipe mtg for  Antenna on existing penthense rooftop attacked drawings.                                                         |  |  |  |  |
| Contractor's name, address & telephone:                                                                                                                                                        |  |  |  |  |
| Who should we contact when the permit is ready: Daughbur CFT. Mailing address:  Phone:                                                                                                         |  |  |  |  |
| Please submit all of the information outlined in the Commercial Application Checklist.                                                                                                         |  |  |  |  |