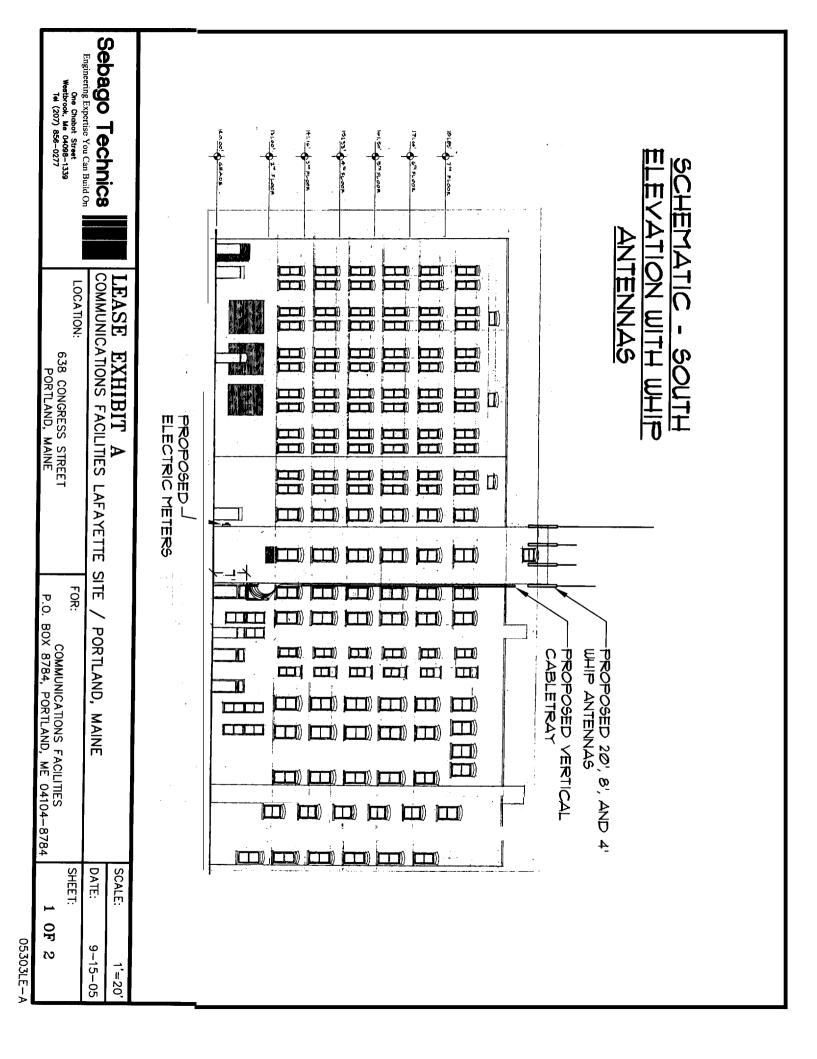

| Location/Address of Construction: 638 Congress Street                                                                                                                                          |  |  |  |  |
|------------------------------------------------------------------------------------------------------------------------------------------------------------------------------------------------|--|--|--|--|
| Total Square Footage of Proposed Structure 168 sq. ft. (14x12') Square Footage of Lot 1, 2 acres                                                                                               |  |  |  |  |
| Tax Assessor's Chart, Block & Lot Station Owner, Owner, Chart# Block# Lot# Larthye He Square Cimited Telephone:  OHS A-003001 Partnership                                                      |  |  |  |  |
| Communications (CFI)  Facilities, Inc.  Applicant name, address & telephone:  Communications (CFI)  Policant name, address & telephone:  Cost Of  Work: \$ 5,000  Fee: \$ 66.00  Cof O Fee: \$ |  |  |  |  |
| Current Specific use:  Proposed Specific use:  Communication - wireless                                                                                                                        |  |  |  |  |
| Project description:  Re-hab existing interior space, install 8 pipe mtg for  Antenna on existing penthense rooftop attacked drawings.                                                         |  |  |  |  |
| Contractor's name, address & telephone:                                                                                                                                                        |  |  |  |  |
| Who should we contact when the permit is ready: Daughbur CFT. Mailing address:  Phone:                                                                                                         |  |  |  |  |
| Please submit all of the information outlined in the Commercial Application Checklist.                                                                                                         |  |  |  |  |