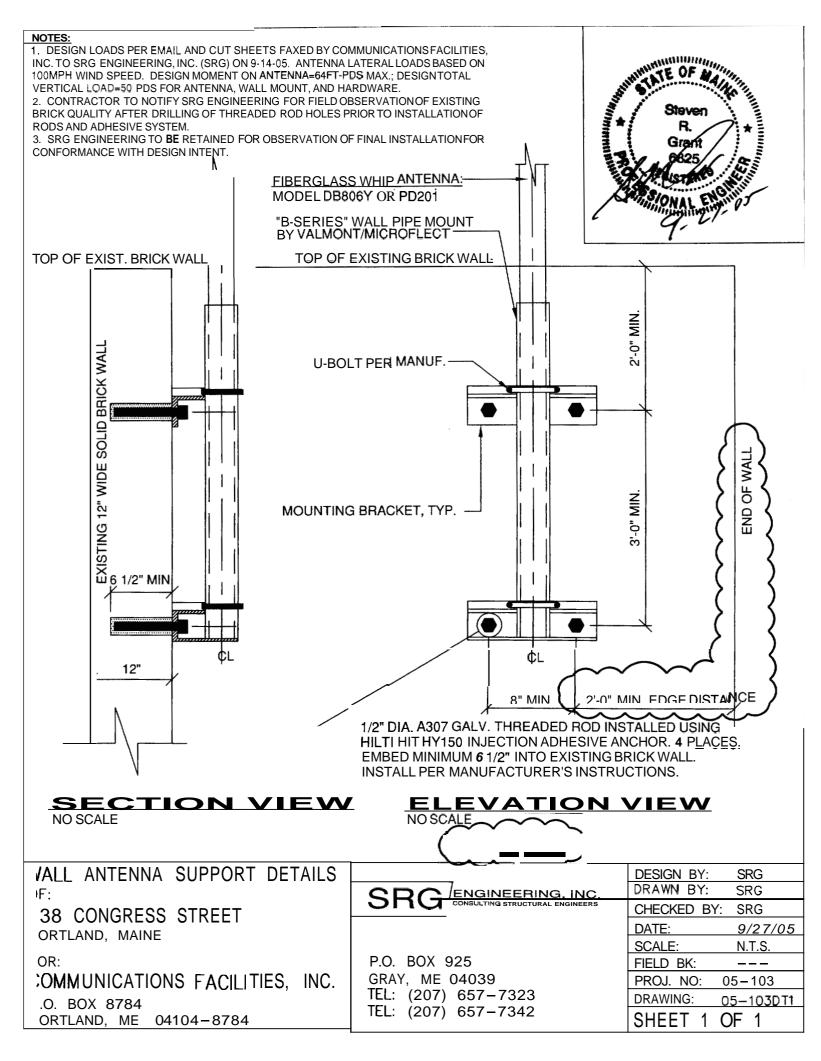

SRG Job#05-103

To: Mr. Dave Libby, Jr.

Communications Facilities, Inc.

From: Steven R. Grant. President

Date: October 2,2005

Subject: 638 Congress Street, Portland, ME

We provided structural analysis on the above mentioned project in accordance with our proposal dated September 23, 2005. Based on the whip antenna loading information provided **by** you and as shown on SRG Engineering drawing Sheet 1 of I dated September 27, 2005: we find the structural integrity of the existing building not to be compromised since the design loads are relatively **very** small.

Steven R. Grant, P.E. President

SRG:srg

| City of Portland, Maine - Buil                                                                                                                                                       | Permit No:                                   | Date Applied For:           | CBL:                  |                    |  |
|--------------------------------------------------------------------------------------------------------------------------------------------------------------------------------------|----------------------------------------------|-----------------------------|-----------------------|--------------------|--|
| 389 Congress Street, 04101 Tel: (207) 874-8703, <b>Fax:</b> (207) 874-8716 05-1712 11/23/2005 045 A003001                                                                            |                                              |                             |                       |                    |  |
| Location of Construction:                                                                                                                                                            | Owner Name:                                  | Owner Address:              | •                     | Phone:             |  |
| 638 CONGRESS ST                                                                                                                                                                      | LAFAYETTE SQUARE LIMITE                      | ED 707 SABLE OAK            | 707 SABLE OAKS DR     |                    |  |
| Business Name:                                                                                                                                                                       | Contractor Name:                             | Contractor Address:         | Contractor Address:   |                    |  |
|                                                                                                                                                                                      | Communications Facilities                    | P O Box 8784 Por            | P O Box 8784 Portland |                    |  |
| Lessee/Buyer's Name                                                                                                                                                                  | Phone:                                       | Permit Type:                | Permit Type:          |                    |  |
|                                                                                                                                                                                      | Alterations - Commercial                     |                             |                       |                    |  |
| Proposed Use:                                                                                                                                                                        | Pı                                           | roposed Project Description | 1;                    |                    |  |
| Commercial Rehab exisiting interior space, install 8 pipes mtg for antenea on penthouse rooftop  Rehab existing interior space, Install 8 pipes mtg for antenea on penthouse rooftop |                                              |                             |                       | ntg for antenea on |  |
|                                                                                                                                                                                      |                                              |                             |                       |                    |  |
| Dept: Historical Status: A                                                                                                                                                           | approved with Conditions Revie               | ewer: Deborah Andrev        | vs <b>Approval Da</b> | nte: 12/13/2005    |  |
| Note:                                                                                                                                                                                |                                              |                             |                       | Ok to Issue: 🔽     |  |
| 1) * Antennae's must be located where shown on plans.                                                                                                                                |                                              |                             |                       |                    |  |
| * Conduit shall not be visible from any public way.                                                                                                                                  |                                              |                             |                       |                    |  |
| Dept: Zoning Status: A                                                                                                                                                               | approved Revie                               | ewer: Ann Machado           | Approval Da           | nte: 11/29/2005    |  |
| Note:                                                                                                                                                                                |                                              |                             |                       | Ok to Issue:       |  |
|                                                                                                                                                                                      |                                              |                             |                       |                    |  |
| Dept: Building Status: A                                                                                                                                                             | approved with Conditions Review              | ewer: Mike Nugent           | Approval Da           | ate: 12/14/2005    |  |
| Note:                                                                                                                                                                                |                                              |                             |                       | Ok to Issue:       |  |
| 1) Steven Grant or another PE must                                                                                                                                                   | perform a final inspetions and certification | fy the installation.        |                       |                    |  |