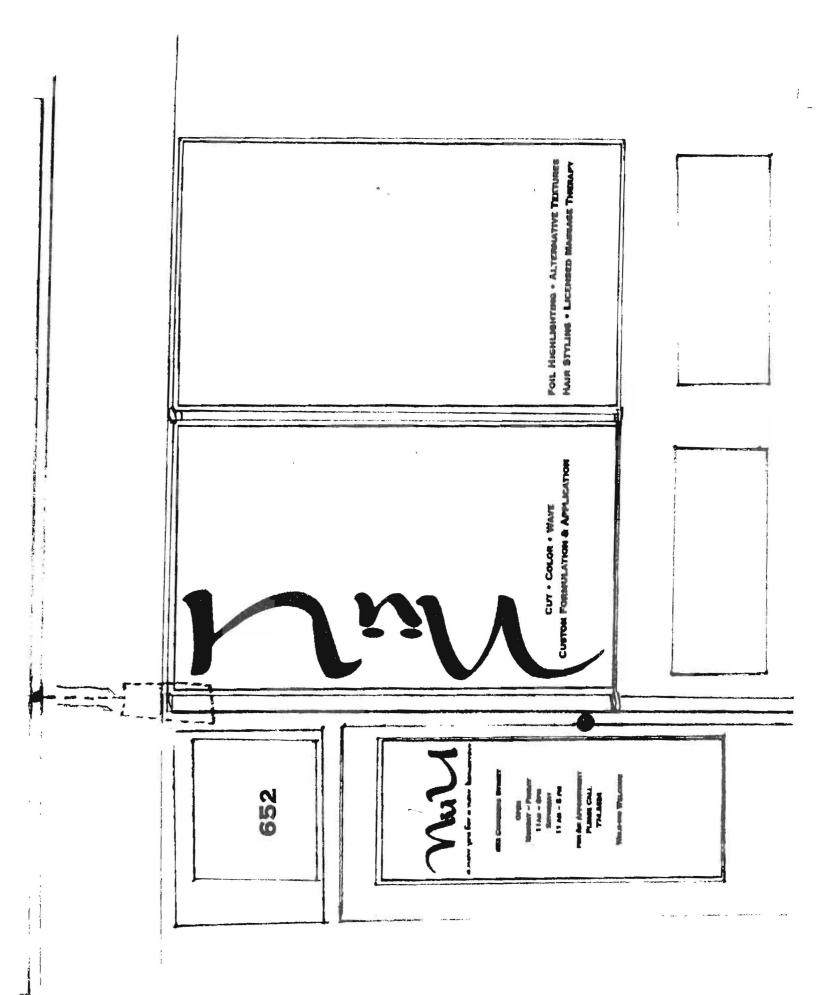

## Location of Construction: Owner: Phone: Permit No: Lafaverta Senare 652 Congress St Lessee/Buyer's Name: Owner Address: Phone: BusinessName: 774-7474 Bu U 652 Congress St Prid. He 04 101 Phone: Contractor Name Address: 1.00 -Black Hear Sign Go. COST OF WORK: PERMIT FEE: 7 1997 Past Use: Proposed Use: \$ \$ 26.20 Hair Salon FIRE DEPT. Approved SARP INSPECTION: Denied Use Group: Type: Zone: CBL: 065-A-003 Signature. Signature: Zoning Approval: Proposed Project Description: PEDESTRIAN ACTIVITIES DISTRICT (P.A.D.) Action: Approved Special Zone or Reviews: Approved with Conditions: Shoreland Denied D Wetland Erect Signage E Flood Zone □ Subdivision Signature: Date: □ Site Plan mai □minor □mm □ Permit Taken By: Date Applied For: Mary Gresik 08 December 1997 Zoning Appeal □ Variance This permit application does not preclude the Applicant(s) from meeting applicable State and Federal rules. 1. □ Miscellaneous Building permits do not include plumbing, septic or electrical work. 2. Conditional Use 3. Building permits are void if work is not started within six (6) months of the date of issuance. False informa-□ Interpretation □ Approved tion may invalidate a building permit and stop all work. Denied Historic Preservation □ Not in District or Landmark Does Not Require Review □ Requires Review Action: CERTIFICATION DApproved with Conditions I hereby certify that I am the owner of record of the named property, or that the proposed work is authorized by the owner of record and that I have been Denied authorized by the owner to make this application as his authorized agent and I agree to conform to all applicable laws of this jurisdiction. In addition, if a permit for work described in the application is issued, I certify that the code official's authorized representative shall have the authority to enter all Date: areas covered by such permit at any reasonable hour to enforce the provisions of the code(s) applicable to such permit OB December 1997 SIGNATURE OF APPLICANT ADDRESS: DATE: PHONE: **RESPONSIBLE PERSON IN CHARGE OF WORK, TITLE** PHONE: CEO DISTRICT

City of Portland, Maine - Building or Use Permit Application 389 Congress Street, 04101, Tel: (207) 874-8703, FAX: 874-8716

| Location of Construction: Owner:                                                                                                                                                                                            |                                                                                                                                                                        |                                                                                                               | Phone:                                                                                                   | Permit No: 971320                                                                                                                                                                                            |
|-----------------------------------------------------------------------------------------------------------------------------------------------------------------------------------------------------------------------------|------------------------------------------------------------------------------------------------------------------------------------------------------------------------|---------------------------------------------------------------------------------------------------------------|----------------------------------------------------------------------------------------------------------|--------------------------------------------------------------------------------------------------------------------------------------------------------------------------------------------------------------|
| 652 Congress St Lafayette S                                                                                                                                                                                                 |                                                                                                                                                                        |                                                                                                               |                                                                                                          | 711020                                                                                                                                                                                                       |
| Owner Address:                                                                                                                                                                                                              | Lessee/Buyer's Name:<br>Nu U 652 Congre                                                                                                                                | Phone:<br>ss St Ptld, Me O                                                                                    | BusinessName:<br>4101 774-2424                                                                           | PERMIT ISSUED                                                                                                                                                                                                |
| Contractor Name:                                                                                                                                                                                                            | Address:                                                                                                                                                               | Phone:                                                                                                        |                                                                                                          | Permit Issued:                                                                                                                                                                                               |
| Black Bear Sign Co.                                                                                                                                                                                                         | 101 m 2 m 10000                                                                                                                                                        |                                                                                                               |                                                                                                          | DEC 1 7 1997                                                                                                                                                                                                 |
| Past Use:                                                                                                                                                                                                                   | Proposed Use:                                                                                                                                                          | COST OF WORK                                                                                                  | : PERMIT FEE:<br>\$ 26.20                                                                                |                                                                                                                                                                                                              |
| Hair Salon                                                                                                                                                                                                                  | Same                                                                                                                                                                   | FIRE DEPT.  A                                                                                                 |                                                                                                          | Pe: 29<br>Zane: CBL: 045-A-003                                                                                                                                                                               |
|                                                                                                                                                                                                                             |                                                                                                                                                                        | Signature:                                                                                                    | Signature: Nor                                                                                           | fu 5-3 043-A-003                                                                                                                                                                                             |
| Proposed Project Description:<br>Erect Signage                                                                                                                                                                              |                                                                                                                                                                        | Action: A                                                                                                     | pproved<br>pproved with Conditions:<br>enied<br>Date:                                                    | Zoning Approval:<br>Special Zone or Reviews:<br>Shoreland<br>Wetland<br>Flood Zone<br>Subdivision                                                                                                            |
| Permit Taken By: Mary Gresik                                                                                                                                                                                                | Date Applied For:                                                                                                                                                      | 08 December 1997                                                                                              |                                                                                                          | Site Plan maj Ominor Omm O                                                                                                                                                                                   |
| <ol> <li>This permit application does not preclude th</li> <li>Building permits do not include plumbing,</li> <li>Building permits are void if work is not start<br/>tion may invalidate a building permit and s</li> </ol> | septic or electrical work.<br>ted within six (6) months of the date of is                                                                                              |                                                                                                               | -                                                                                                        | □ Variance<br>□ Miscellaneous<br>□ Conditional Use<br>□ Interpretation<br>□ Approved<br>□ Denied<br>Historic Preservation<br>□ Not in District or Landmark<br>□ Dees Not Require Review<br>■ Requires Review |
| RESPONSIBLE PERSON IN CHARGE OF WO                                                                                                                                                                                          | n as his authorized agent and I agree to o<br>is issued, I certify that the code official'<br>hour to enforce the provisions of the co<br>ADDRESS:<br>-jA<br>RK, TITLE | conform to all applicable<br>s authorized representativ<br>de(s) applicable to such p<br>08 December<br>DATE: | laws of this jurisdiction. In ac<br>e shall have the authority to e<br>ermit<br>1997<br>PHONE:<br>PHONE: | CEO DISTRICT 2                                                                                                                                                                                               |
| White-H                                                                                                                                                                                                                     | Permit Desk Green-Assessor's Ca                                                                                                                                        | nary-D.P.W. Pink-Pub                                                                                          | lic File Ivory Card-Inspec                                                                               | tor A, Rove                                                                                                                                                                                                  |