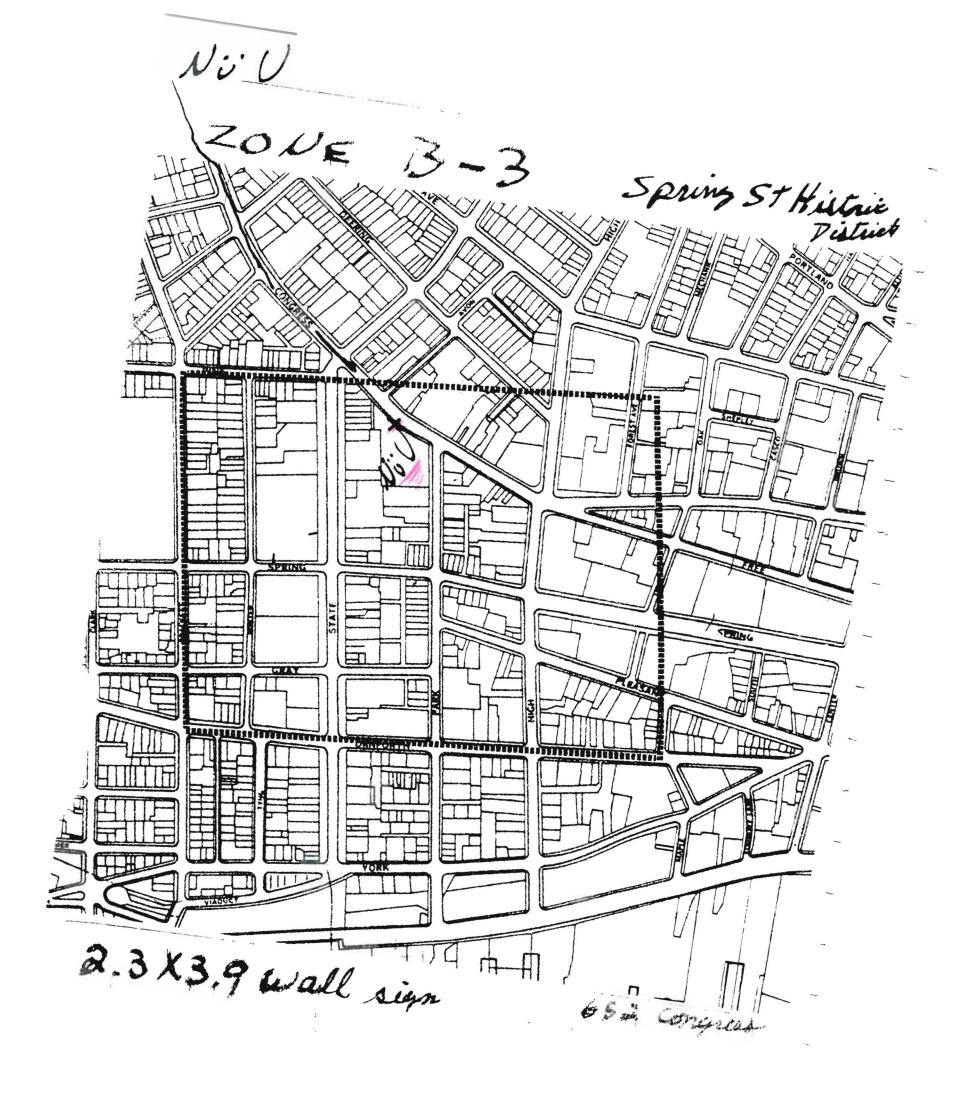

## Location of Construction: Owner: Phone: Permit No: Lafaverta Senare 652 Congress St Lessee/Buyer's Name: Owner Address: Phone: BusinessName: 774-7474 Bu U 652 Congress St Prid. He 04 101 Phone: Contractor Name Address: 1.00 -Black Hear Sign Go. COST OF WORK: PERMIT FEE: 7 1997 Past Use: Proposed Use: \$ \$ 26.20 Hair Salon FIRE DEPT. Approved SARP INSPECTION: Denied Use Group: Type: Zone: CBL: 065-A-003 Signature. Signature: Zoning Approval: Proposed Project Description: PEDESTRIAN ACTIVITIES DISTRICT (P.A.D.) Action: Approved Special Zone or Reviews: Approved with Conditions: Shoreland Denied D Wetland Erect Signage E Flood Zone □ Subdivision Signature: Date: □ Site Plan mai □minor □mm □ Permit Taken By: Date Applied For: Mary Gresik 08 December 1997 Zoning Appeal □ Variance This permit application does not preclude the Applicant(s) from meeting applicable State and Federal rules. 1. □ Miscellaneous Building permits do not include plumbing, septic or electrical work. 2. Conditional Use 3. Building permits are void if work is not started within six (6) months of the date of issuance. False informa-□ Interpretation □ Approved tion may invalidate a building permit and stop all work. Denied Historic Preservation □ Not in District or Landmark Does Not Require Review □ Requires Review Action: CERTIFICATION DApproved with Conditions I hereby certify that I am the owner of record of the named property, or that the proposed work is authorized by the owner of record and that I have been Denied authorized by the owner to make this application as his authorized agent and I agree to conform to all applicable laws of this jurisdiction. In addition, if a permit for work described in the application is issued, I certify that the code official's authorized representative shall have the authority to enter all Date: areas covered by such permit at any reasonable hour to enforce the provisions of the code(s) applicable to such permit OB December 1997 SIGNATURE OF APPLICANT ADDRESS: DATE: PHONE: **RESPONSIBLE PERSON IN CHARGE OF WORK, TITLE** PHONE: CEO DISTRICT

City of Portland, Maine - Building or Use Permit Application 389 Congress Street, 04101, Tel: (207) 874-8703, FAX: 874-8716

| Location of Construction: Owner:                                                                                                                                                                                            |                                                                                                                                                                        |                                                                                                               | Phone:                                                                                                   | Permit No: 971320                                                                                                                                                                                            |
|-----------------------------------------------------------------------------------------------------------------------------------------------------------------------------------------------------------------------------|------------------------------------------------------------------------------------------------------------------------------------------------------------------------|---------------------------------------------------------------------------------------------------------------|----------------------------------------------------------------------------------------------------------|--------------------------------------------------------------------------------------------------------------------------------------------------------------------------------------------------------------|
| 652 Congress St Lafayette S                                                                                                                                                                                                 |                                                                                                                                                                        |                                                                                                               |                                                                                                          | 711020                                                                                                                                                                                                       |
| Owner Address:                                                                                                                                                                                                              | Lessee/Buyer's Name:<br>Nu U 652 Congre                                                                                                                                | Phone:<br>ss St Ptld, Me O                                                                                    | BusinessName:<br>4101 774-2424                                                                           | PERMIT ISSUED                                                                                                                                                                                                |
| Contractor Name:                                                                                                                                                                                                            | Address:                                                                                                                                                               | Phone:                                                                                                        |                                                                                                          | Permit Issued:                                                                                                                                                                                               |
| Black Bear Sign Co.                                                                                                                                                                                                         | 101 m 2 m 10000                                                                                                                                                        |                                                                                                               |                                                                                                          | DEC 1 7 1997                                                                                                                                                                                                 |
| Past Use:                                                                                                                                                                                                                   | Proposed Use:                                                                                                                                                          | COST OF WORK                                                                                                  | : PERMIT FEE:<br>\$ 26.20                                                                                |                                                                                                                                                                                                              |
| Hair Salon                                                                                                                                                                                                                  | Same                                                                                                                                                                   | FIRE DEPT.  A                                                                                                 |                                                                                                          | Pe: 29<br>Zane: CBL: 045-A-003                                                                                                                                                                               |
|                                                                                                                                                                                                                             |                                                                                                                                                                        | Signature:                                                                                                    | Signature: Nor                                                                                           | fu 5-3 043-A-003                                                                                                                                                                                             |
| Proposed Project Description:<br>Erect Signage                                                                                                                                                                              |                                                                                                                                                                        | Action: A                                                                                                     | pproved<br>pproved with Conditions:<br>enied<br>Date:                                                    | Zoning Approval:<br>Special Zone or Reviews:<br>Shoreland<br>Wetland<br>Flood Zone<br>Subdivision                                                                                                            |
| Permit Taken By: Mary Gresik                                                                                                                                                                                                | Date Applied For:                                                                                                                                                      | 08 December 1997                                                                                              |                                                                                                          | Site Plan maj Ominor Omm O                                                                                                                                                                                   |
| <ol> <li>This permit application does not preclude th</li> <li>Building permits do not include plumbing,</li> <li>Building permits are void if work is not start<br/>tion may invalidate a building permit and s</li> </ol> | septic or electrical work.<br>ted within six (6) months of the date of is                                                                                              |                                                                                                               | -                                                                                                        | □ Variance<br>□ Miscellaneous<br>□ Conditional Use<br>□ Interpretation<br>□ Approved<br>□ Denied<br>Historic Preservation<br>□ Not in District or Landmark<br>□ Dees Not Require Review<br>■ Requires Review |
| RESPONSIBLE PERSON IN CHARGE OF WO                                                                                                                                                                                          | n as his authorized agent and I agree to o<br>is issued, I certify that the code official'<br>hour to enforce the provisions of the co<br>ADDRESS:<br>-jA<br>RK, TITLE | conform to all applicable<br>s authorized representativ<br>de(s) applicable to such p<br>08 December<br>DATE: | laws of this jurisdiction. In ac<br>e shall have the authority to e<br>ermit<br>1997<br>PHONE:<br>PHONE: | CEO DISTRICT 2                                                                                                                                                                                               |
| White-H                                                                                                                                                                                                                     | Permit Desk Green-Assessor's Ca                                                                                                                                        | nary-D.P.W. Pink-Pub                                                                                          | lic File Ivory Card-Inspec                                                                               | tor A, Rove                                                                                                                                                                                                  |