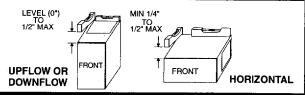

For upflow and downflow applications, furnace must be installed level, or pitched within 1/2" of level. For a horizontal application, the furnace must be pitched minimum 1/4" to maximum of 1/2" forward for proper drainage. See Installation Manual for IMPORTANT unit support details on horizontal applications.

Pour des applications de flux ascendant et descendant, la fournaise doit être installée de Pour des applications de lux assertant et describer il, la routre application horizontale, la fournaise doit être inclinée entre minimum 1/4" et maximum 1/2" du niveau pour le drainage approprié. En cas d'installation en position horizontale, consulter les renseignements IMPORTANTS sur le support dans le manuel d'installation.