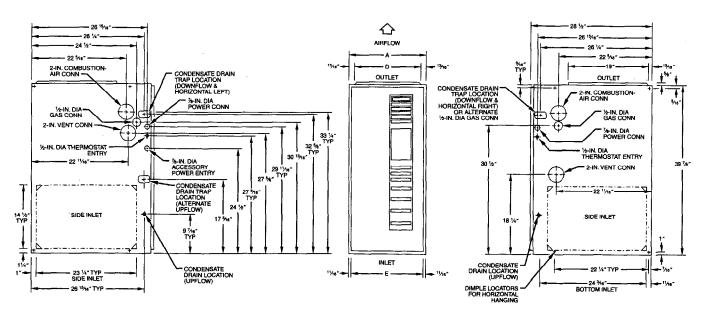

This furnace may be installed on combustible flooring in alcove or closet at minimum clearance from combustible material.

This appliance requires a special venting system. Refer to the installation instructions for parts list and method of installation. This furnace is for use with schedule-40 PVC, PVC-DWV, CPVC, or ABS-DWV pipe, and must not be vented in common with other gas-fired appliances. Construction through which vent/air intake pipes may be installed is maximum 24 inches (600 mm), minimum 3/4 inches (19 mm) thickness (including roofing materials).