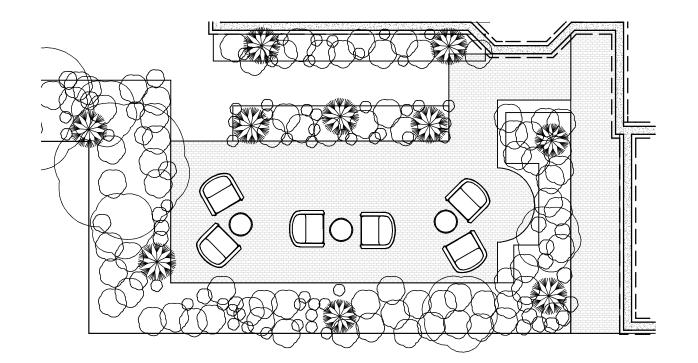

PROPOSED PATIO PLAN

SCALE: 1/8" = 1' - 0"

2 SK-3

## NOTES:

- 1 EXISTING WELL-ESTABLISHED PLANTINGS TO REMAIN 2 ADDITIONAL PLANTINGS TO BE ADDED 3 PATIO MATERIAL TO MATCH EXISTING BRICK PAVERS OF THE PATH TO THE REAR ENTRY

446 WEST STREET ROCKPORT, ME 04856 TEL: 207 230 0274 FAX: 207 230 0274 PHIHOMEDESIGNS.COM ©PHI HOME DESIGNS LL