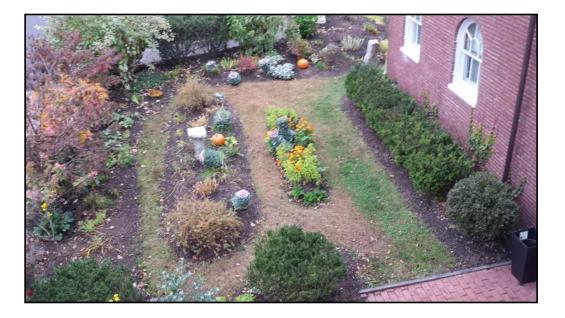

| 1    | EXISTING EXTERIOR CONDITIONS - VIEW FROM 2ND FLOOR BALCONY | 3    | RENDERING SHOWING PROPOSED PATIO |
|------|------------------------------------------------------------|------|----------------------------------|
| SK-3 | SCALE: N/A                                                 | SK-3 | SCALE: N/A                       |

## NOTES:

- 1 EXISTING WELL-ESTABLISHED PLANTINGS TO REMAIN 2 ADDITIONAL PLANTINGS TO BE ADDED 3 PATIO MATERIAL TO MATCH EXISTING BRICK PAVERS OF THE PATH TO THE REAR ENTRY

446 WEST STREET ROCKPORT, ME 04856 TEL: 207 230 0274 FAX: 207 230 0274 PHIHOMEDESIGNS.COM ©PHI HOME DESIGNS LL