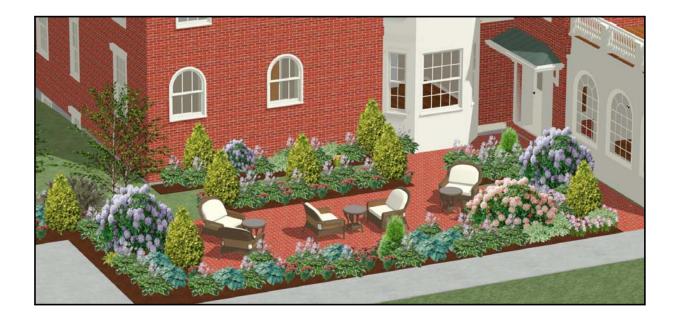

| 1    | EXISTING EXTERIOR CONDITIONS - VIEW FROM 2ND FLOOR BALCONY | 3    | RENDERING SHOWING PROPOSED PATIO |
|------|------------------------------------------------------------|------|----------------------------------|
| SK-3 | SCALE: N/A                                                 | SK-3 | SCALE: N/A                       |

## NOTES:

- 1 EXISTING WELL-ESTABLISHED PLANTINGS TO REMAIN 2 ADDITIONAL PLANTINGS TO BE ADDED 3 PATIO MATERIAL TO MATCH EXISTING BRICK PAVERS OF THE PATH TO THE REAR ENTRY

446 WEST STREET ROCKPORT, ME 04856 TEL: 207 230 0274 FAX: 207 230 0274 PHIHOMEDESIGNS.COM ©PHI HOME DESIGNS LL