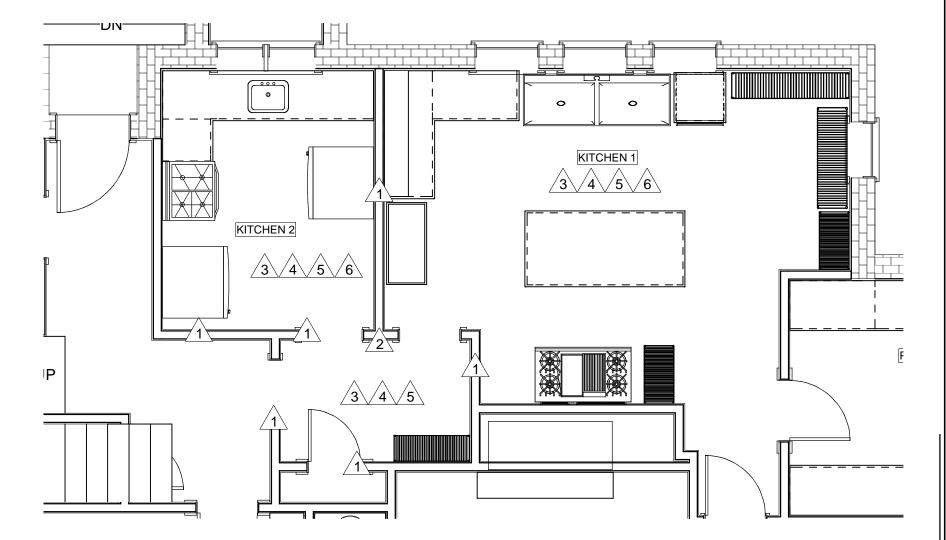

## **DEMOLITION NOTES:**

- 1 REMOVE WALLS AND DOORS
- 2 THIS ARE TO BE REPLACED WITH A STRUCTURAL COLUMN. SEE ENGINEER'S PLAN FOR STRUCTURAL SOLUTION 3 REMOVE EQUIPMENT, STORAGE UNITS AND CABINETRY. SALVAGE OR DISPOSE OF PER OWNER'S DIRECTION
- 4 REMOVE THE CEILINGS IN THESE AREAS PREP FOR ACOUSTICAL INSULATION AND NEW CEILING FINISH
- 5 REMOVE FLOORING FINISHES AND PREP FOR NEW FLOORING MATERIALS
- 6 DEMO ABANDONED MECHANICAL SYSTEMS AND PREPARE FOR NEW EQUIPMENT REQUIREMENTS

KITCHEN AREA DEMOLITION PLAN AND NOTES

SK1

SCALE: 1/4" = 1" - 0"

FOR CONSTRUCTION

446 WEST STREET ROCKPORT, ME 04856 TEL: 207 230 0034 FAX: 207 230 0274 PHIHOMEDESIGNS.COI

©PHI HOME DESIGNS LLC

DANFORTH INN RENOVATION DRAWN BY: E.C.D. THE