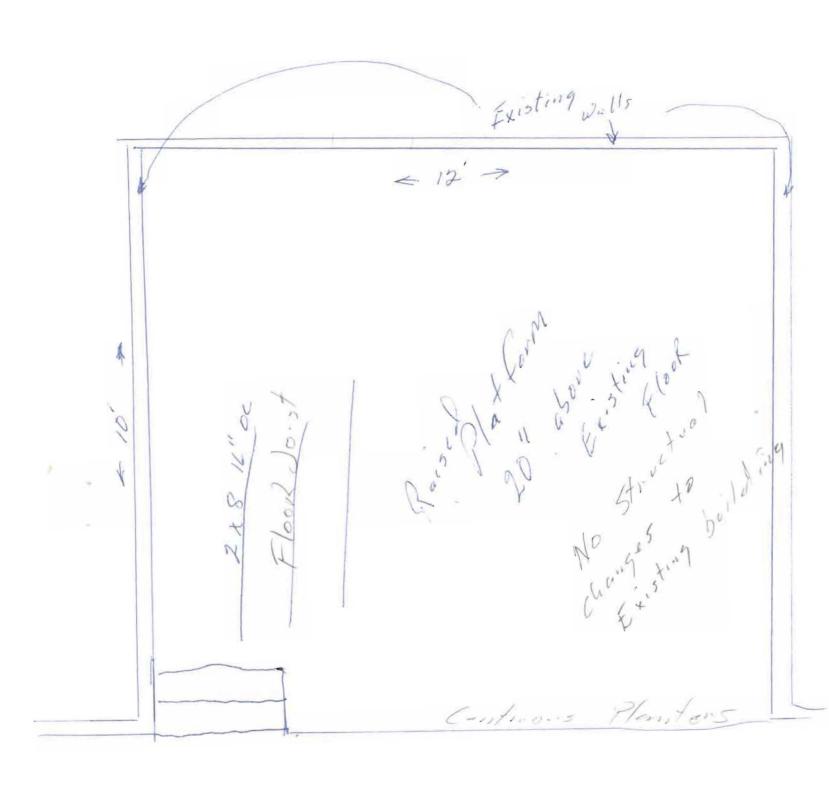

White-Permit Desk Green-Assessor's Canary-D.P.W. Pink-Public File Ivory Card-Inspector

Ms Munsun

Also Two Skylights Spaced 32" apant with an 30 of 30' x 84" Headers to be Double 2x10 to Match existing Baftens