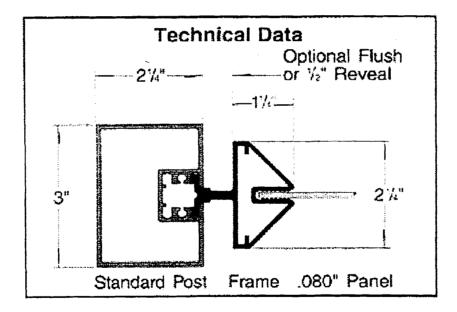

۱

ALSO: See reverse side for additional information, requirements and materials needed for signage application submittal.

Orashud - Distail interest through as keta. 1.0 **HED-100** Side B Detail **HED-100 Detail** ..... Double Post, Double Face, Duranodic Bronze Finish VIGPORIA-MANSION Top View TT. HED-100 system extruded Side A Side View aluminum trame with duranodic bronze finish 74 1/2 72' VO -3. - Flush Reveal 27-1/2" x 73-1/2" x .080" MANSION Aluminum panel with 2 %.\* 15. duranodic bronze finish Hours Events 28 1/2" 26" VO Customer supplied graphics firiorio-House-Museun 2% 3 Boilt 1858/60 ю. (2) 2-1/4" x 3" x 90" extruded Standard Post Frame .080\* Panel aluminum mounting posts with duranodic bronze finish 31 1/2" .(2) 8" x 8" x .250" Aluminum base Standard Base Plate Detail plates with duranodic bronze finish 8" x 8" x1/4" thk. Foundation by others and the second second and the states different of lease. 250' Aluminum (1) , (2) 里尔基比查纳西西美尔西北亚(当) 10 sfeletelstate § 12.25 。在海道中着城市的基本会们当来已经不 ,(姜博馨 。 1991年,《《中学》》》(1991年)》》(1991年)》(1991年)》(1991年)》(1991年)》)(1991年)) 1991年)(1991年)》(1991年)》(1991年))(1991年))(1991年))(1991年))(1991年))(1991年))(1991年))(1991年))(1991年))(1991年))(1991年))(1991年) N. 1999 ----2 % " x 3" Standard 6" 治疗法 医基特氏测定 医血管 医外面传染 计算行监守监守盖持盖针到了市场发射 电射导性 经付偿 的复数使用某些运行的 经外贸易差 测量测量 ōn Post Center Date: Diff. The second s Systemi "/"" Dia.-----O cilenti 0 Std. height 7'b"