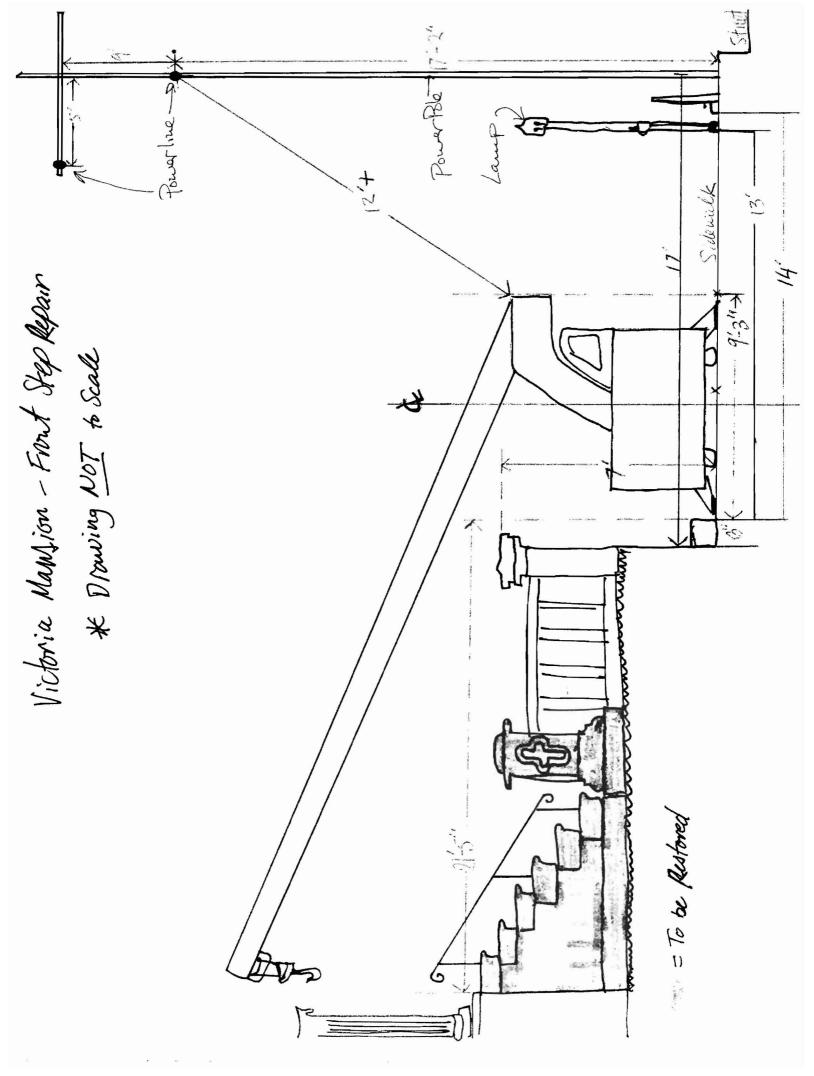

ON PRINCIPAL FRONTAGE OF WORK CITY OF PORTLAND Please Read PERMIT ISSUED **ECTION** Application And Notes, If Any, Permit Number: 070312 Attached APR - 4 2007 NE WOMEN/Consigli Cons This is to certify that VICTORIA SOCIETY OF N tion has permission to Exterior Restoration to steps CITY OF PORTLAND 044 F004001 AT 109 DANFORTH ST provided that the person or persons tion a epting this permit shall comply with all m or of the provisions of the Statutes of ine and of the ances of the City of Portland regulating of buildings and s the construction, maintenance and u ctures, and of the application on file in this department. fication inspe n mus Apply to Public Works for street line h and w en permi on procu A certificate of occupancy must be and grade if nature of work requires re this ding or t thered procured by owner before this buildsuch information. ed or osed-in. ing or part thereof is occupied. JR NOTICE IS REQUIRED. OTHER REQUIRED APPROVALS Fire Dept.