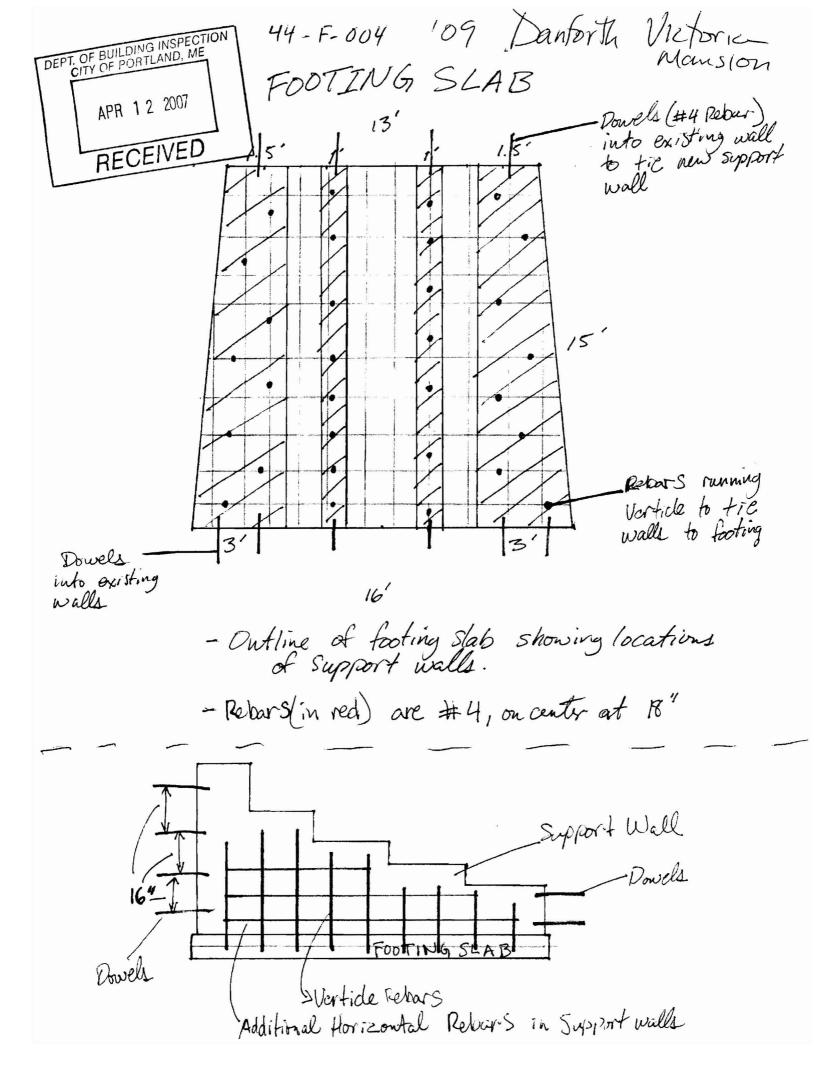

ne will be in place on sidewalk for approximately one week while we deconstruct the steps. The next phase of work will last approximately 5 weeks (crane will not be on site) and will include removal of failed support structure, reinstallation of new support walls and repairs to the individual brownstone elements. Work will all happen on the lawn areas on either side of the stairs. The following 1-2 weeks will involve the crane to reinstall all units back to there original positions. We anticipate a total of 8 weeks on site. The crane will only be on site at the beginning and end of the work, not for the majority of the project in-between.

## Victoria Mansion - Front Step Repair \* Drawing NOT to Scale.





Support Wall Plan Victoria Mansion-Front Step Repair

Not to Scale