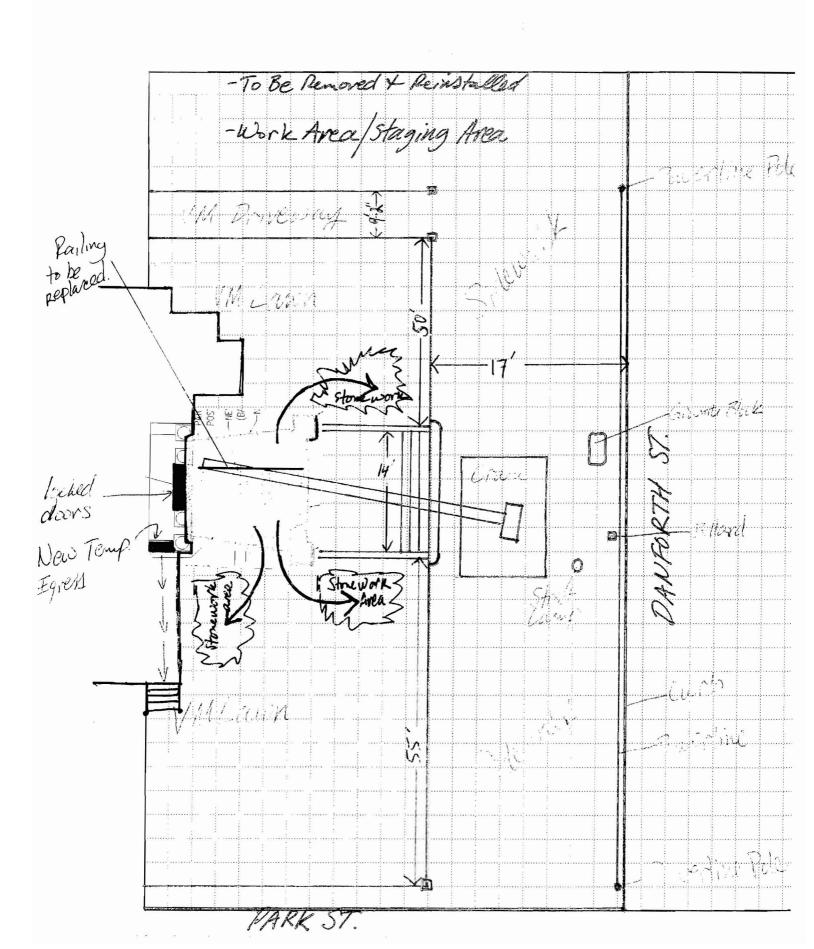

ON PRINCIPAL FRONTAGE OF WORK CITY OF PORTLAND Please Read PERMIT ISSUED **ECTION** Application And Notes, If Any, Permit Number: 070312 Attached APR - 4 2007 NE WOMEN/Consigli Cons This is to certify that VICTORIA SOCIETY OF N tion has permission to Exterior Restoration to steps CITY OF PORTLAND 044 F004001 AT 109 DANFORTH ST provided that the person or persons tion a epting this permit shall comply with all m or of the provisions of the Statutes of ine and of the ances of the City of Portland regulating of buildings and s the construction, maintenance and u ctures, and of the application on file in this department. fication inspe n mus Apply to Public Works for street line h and w en permi on procu A certificate of occupancy must be and grade if nature of work requires re this ding or t thered procured by owner before this buildsuch information. ed or osed-in. ing or part thereof is occupied. JR NOTICE IS REQUIRED. OTHER REQUIRED APPROVALS Fire Dept.