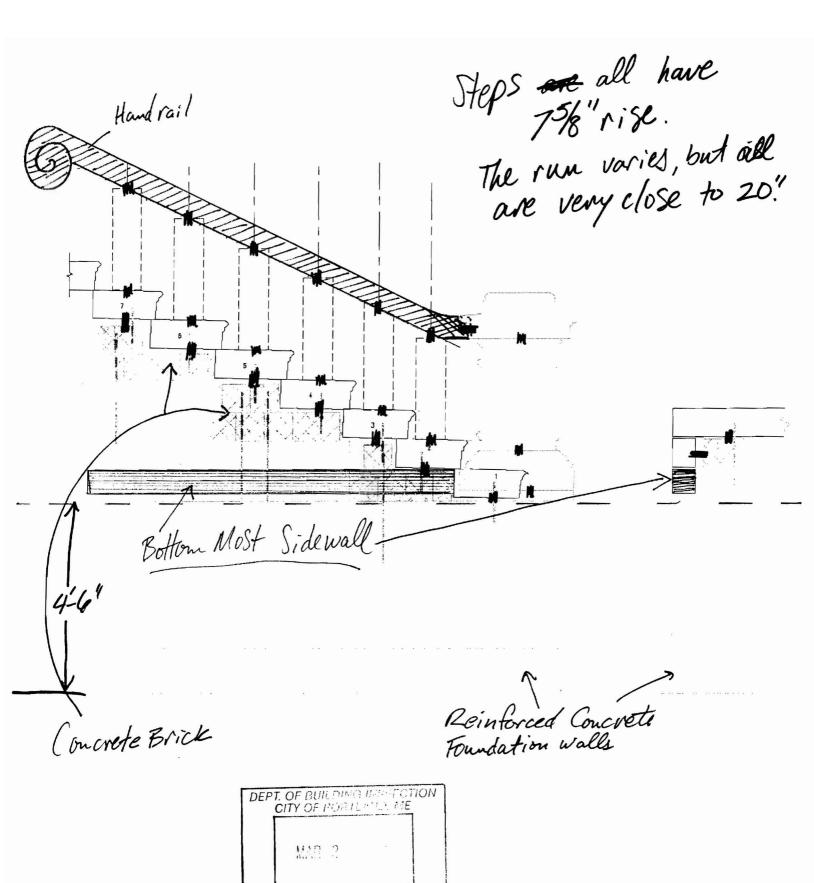

.

Crane will be in place on sidewalk for approximately one week while we deconstruct the steps. The next phase of work will last approximately 5 weeks (crane will not be on site) and will include removal of failed support structure, reinstallation of new support walls and repairs to the individual brownstone elements. Work will all happen on the lawn areas on either side of the stairs. The following 1-2 weeks will involve the crane to reinstall all units back to there original positions. We anticipate a total of 8 weeks on site. The crane will only be on site at the beginning and end of the work, not for the majority of the project in-between.

## Victoria Mansion - Front Step Repair \* Drawing NOT to Scale.





Support Wall Plan Victoria Mansion-Front Step Repair

Not to Scale