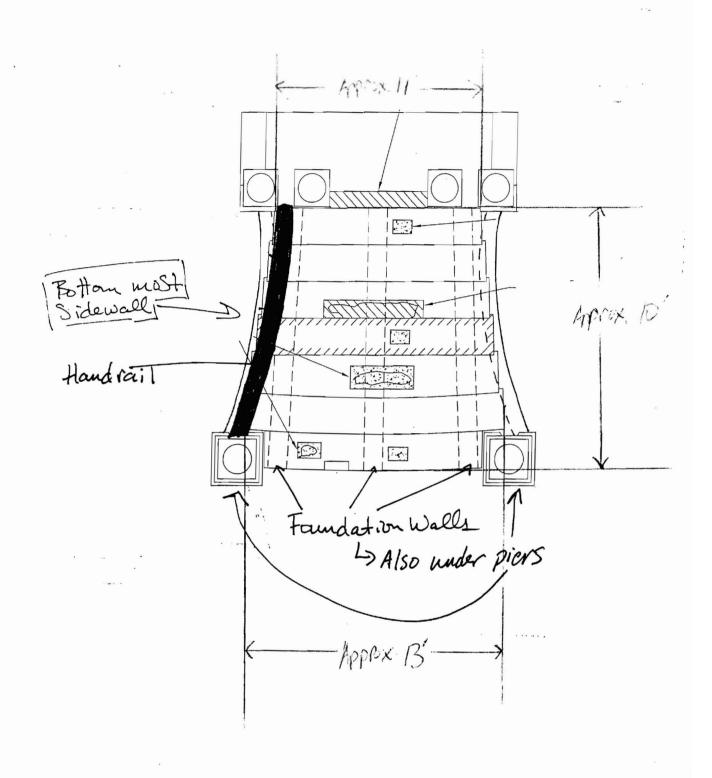

Crane will be in place on sidewalk for approximately one week while we deconstruct the steps. The next phase of work will last approximately 5 weeks (crane will not be on site) and will include removal of failed support structure, reinstallation of new support walls and repairs to the individual brownstone elements. Work will all happen on the lawn areas on either side of the stairs. The following 1-2 weeks will involve the crane to reinstall all units back to there original positions. We anticipate a total of 8 weeks on site. The crane will only be on site at the beginning and end of the work, not for the majority of the project in-between.

## Victoria Mansion - Front Step Repair \* Drawing NOT to Scale.





Support Wall Plan Victoria Mansion-Front Step Repair

Not to Scale