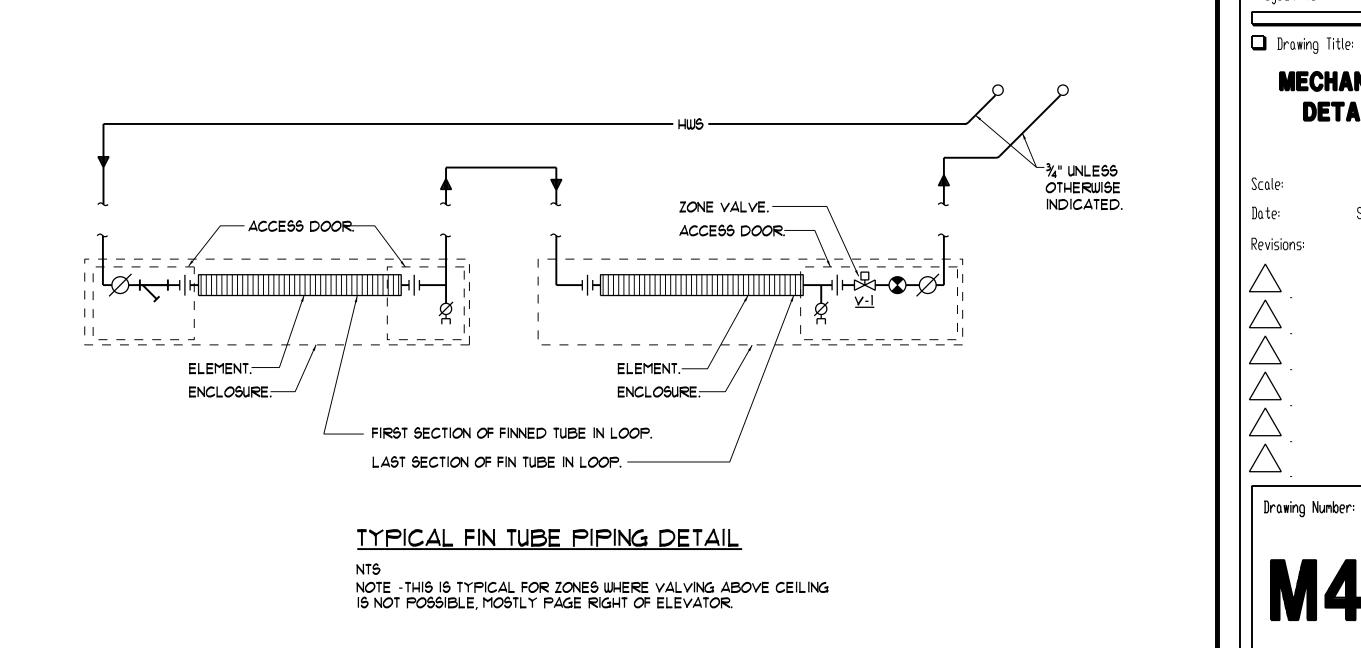

NOTE - MODEL NUMBERS BASED ON FLOW DESIGN INC. FOR PIPE SIZES 2" AND SMALLER. NOTE - DETAIL APPLIES TO FINTUBE RADIATION.

ELEVATOR SUMP PUMP PIPING DETAIL

Drawing Number:

|CWS Architects|

🔲 Architecture

Space Planning