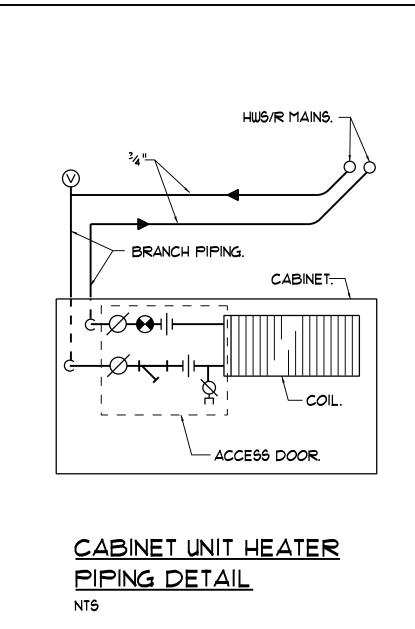

## AUTOFLOW VALVE PIPING SCHEMATIC W/ NO VALVE CONTROL

NOTE - MODEL NUMBERS BASED ON FLOW DESIGN INC. FOR PIPE SIZES 2" AND SMALLER. NOTE - DETAIL APPLIES TO UNIT HEATERS, CABINET UNIT HEATERS AND WALL HEATERS.