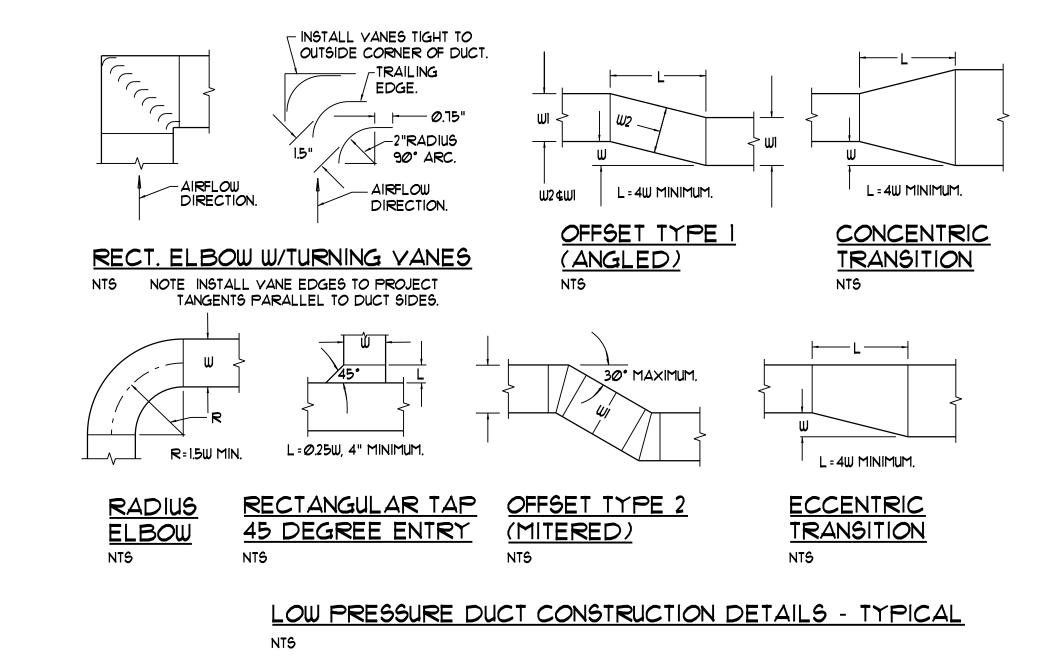

## AUTOFLOW VALVE PIPING SCHEMATIC W/ NO VALVE CONTROL

NOTE - MODEL NUMBERS BASED ON FLOW DESIGN INC. FOR PIPE SIZES 2" AND SMALLER. NOTE - DETAIL APPLIES TO UNIT HEATERS, CABINET UNIT HEATERS AND WALL HEATERS.