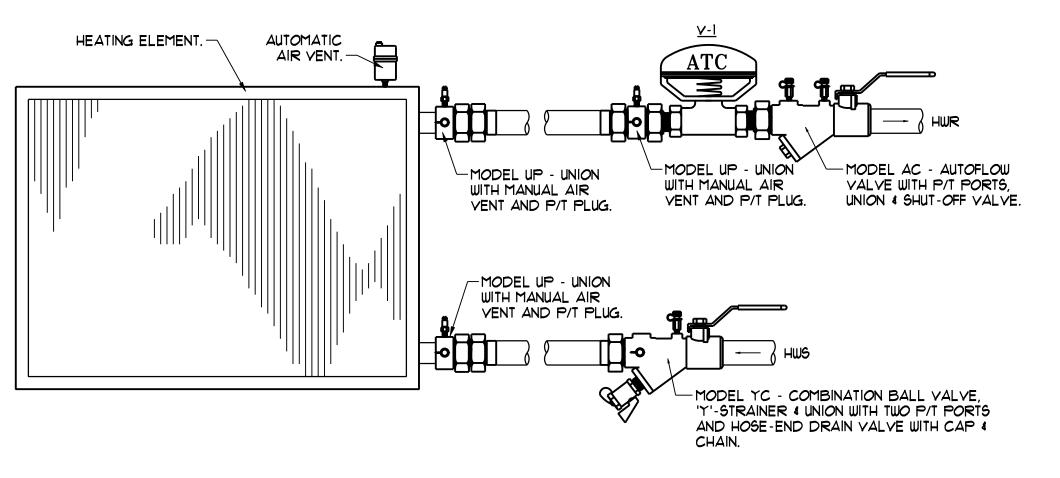

## AUTOFLOW VALVE PIPING SCHEMATIC W/ NO VALVE CONTROL

NOTE - MODEL NUMBERS BASED ON FLOW DESIGN INC. FOR PIPE SIZES 2" AND SMALLER. NOTE - DETAIL APPLIES TO UNIT HEATERS, CABINET UNIT HEATERS AND WALL HEATERS.