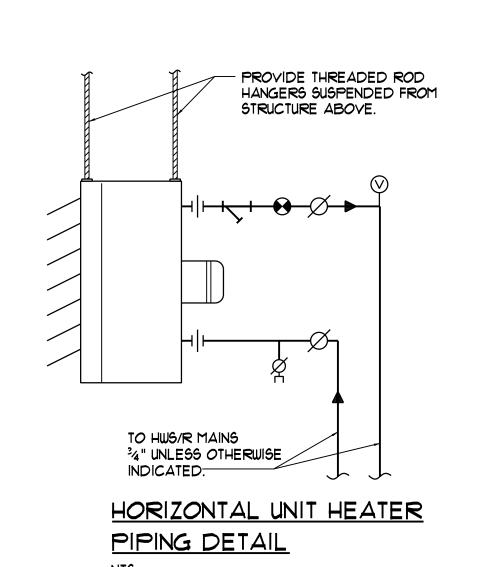

## AUTOFLOW VALVE PIPING SCHEMATIC W/ NO VALVE CONTROL

NOTE - MODEL NUMBERS BASED ON FLOW DESIGN INC. FOR PIPE SIZES 2" AND SMALLER. NOTE - DETAIL APPLIES TO UNIT HEATERS, CABINET UNIT HEATERS AND WALL HEATERS.