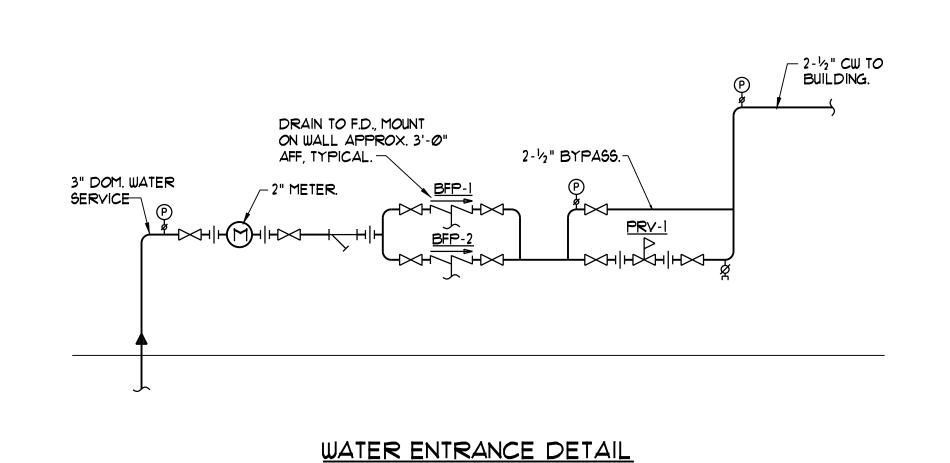

## AUTOFLOW VALVE PIPING SCHEMATIC W/ NO VALVE CONTROL

NOTE - MODEL NUMBERS BASED ON FLOW DESIGN INC. FOR PIPE SIZES 2" AND SMALLER. NOTE - DETAIL APPLIES TO UNIT HEATERS, CABINET UNIT HEATERS AND WALL HEATERS.











NOTE - MODEL NUMBERS BASED ON FLOW DESIGN INC. FOR PIPE SIZES 2" AND SMALLER. NOTE - DETAIL APPLIES TO FINTUBE RADIATION.





ELEVATOR SUMP PUMP PIPING DETAIL



Drawing Number:

|CWS Architects|

🔲 Architecture

Space Planning

🔲 434 Cumberland Avenue

uner:

Value Design

Portland, ME 0410

Fax: (207)774-4016

www.CWSarch.com

Children's

**Hospital Housing** 

☐ C□NSTRUCTI□N MANAGER:

Partners, LP

309 Cumberland Ave

Portland, Maine 0410

**WRIGHT-RYAN** 

10 DANFORTH STREET PORTLAND, ME 04101

TEL: (207) 773-3625

CONSTRUCTION

**TERRACE** 

68 HIGH STREET PORT