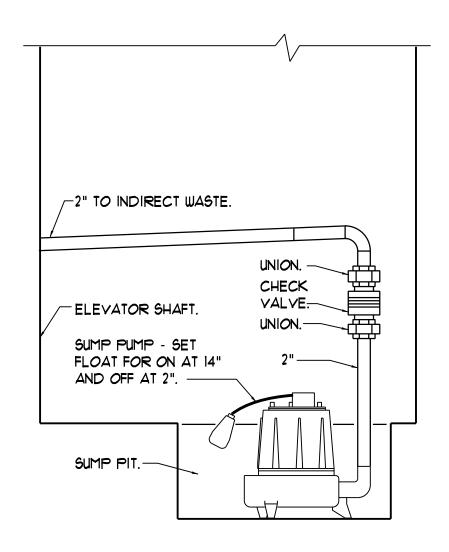

NOTE - MODEL NUMBERS BASED ON FLOW DESIGN INC. FOR PIPE SIZES 2" AND SMALLER. NOTE - DETAIL APPLIES TO FINTUBE RADIATION.

ELEVATOR SUMP PUMP PIPING DETAIL

Drawing Number:

|CWS Architects|

🔲 Architecture

Space Planning