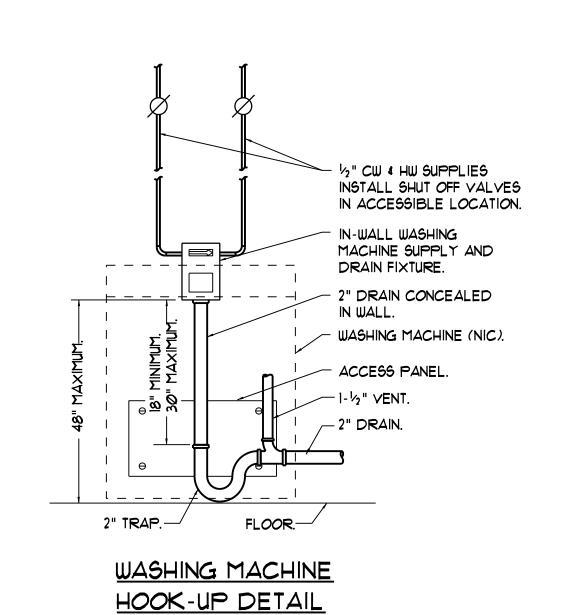

## AUTOFLOW VALVE PIPING SCHEMATIC W/ NO VALVE CONTROL

NOTE - MODEL NUMBERS BASED ON FLOW DESIGN INC. FOR PIPE SIZES 2" AND SMALLER. NOTE - DETAIL APPLIES TO UNIT HEATERS, CABINET UNIT HEATERS AND WALL HEATERS.