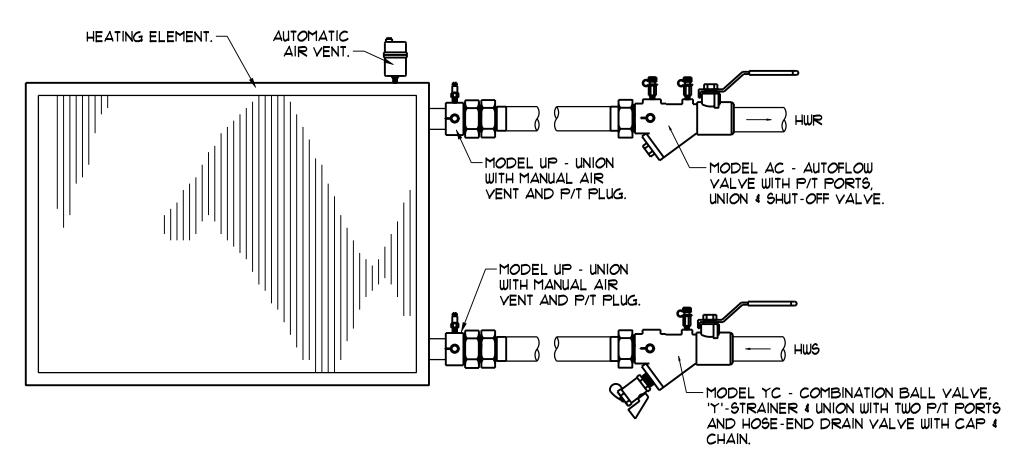

## AUTOFLOW VALVE PIPING SCHEMATIC W/ NO VALVE CONTROL

NOTE - MODEL NUMBERS BASED ON FLOW DESIGN INC. FOR PIPE SIZES 2" AND SMALLER. NOTE - DETAIL APPLIES TO UNIT HEATERS, CABINET UNIT HEATERS AND WALL HEATERS.