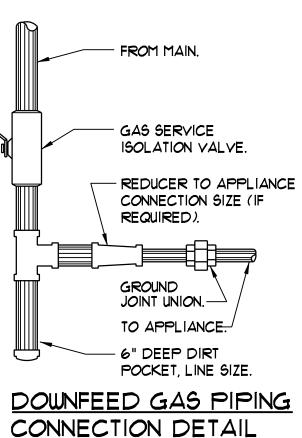

## CONNECTION DETAIL

NOTE APPLIANCES WITH REGULATORS LOCATE PIPING SHOWN HEREIN UPSTREAM OF THE APPLIANCE REGULATOR. PROVIDE A TEST PLUG DOWNSTREAM OF THE APPLIANCE REGULATOR.

- TO APPLIANCE GAS TRAIN. - GROUND JOINT UNION. - REDUCER TO APPLIANCE CONNECTION SIZE (IF REQUIRED). -GAS SERVICE ISOLATION VALVE. FROM MAIN. --6" DEEP DIRT POCKET, LINE SIZE.

### UPFEED GAS PIPING CONNECTION DETAIL

NTS

NOTE APPLIANCES WITH REGULATORS LOCATE PIPING SHOWN HEREIN UPSTREAM OF THE APPLIANCE REGULATOR. PROVIDE A TEST PLUG DOWNSTREAM OF THE APPLIANCE REGULATOR.