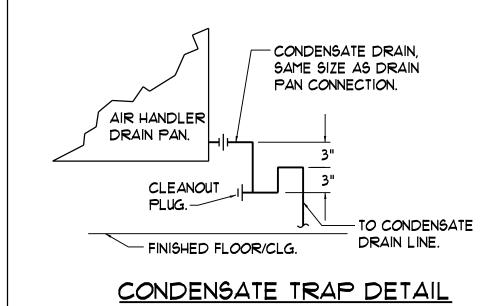

NOTE - DETAIL APPLIES TO ERV HEATING COILS.

NOTE - CAP UNUSED DRAIN PAN CONNECTIONS.

|CWS Architects|

│ □ Architecture

Space Planning

🔲 434 Cumberland Avenue

Value Design

Portland, ME 0410