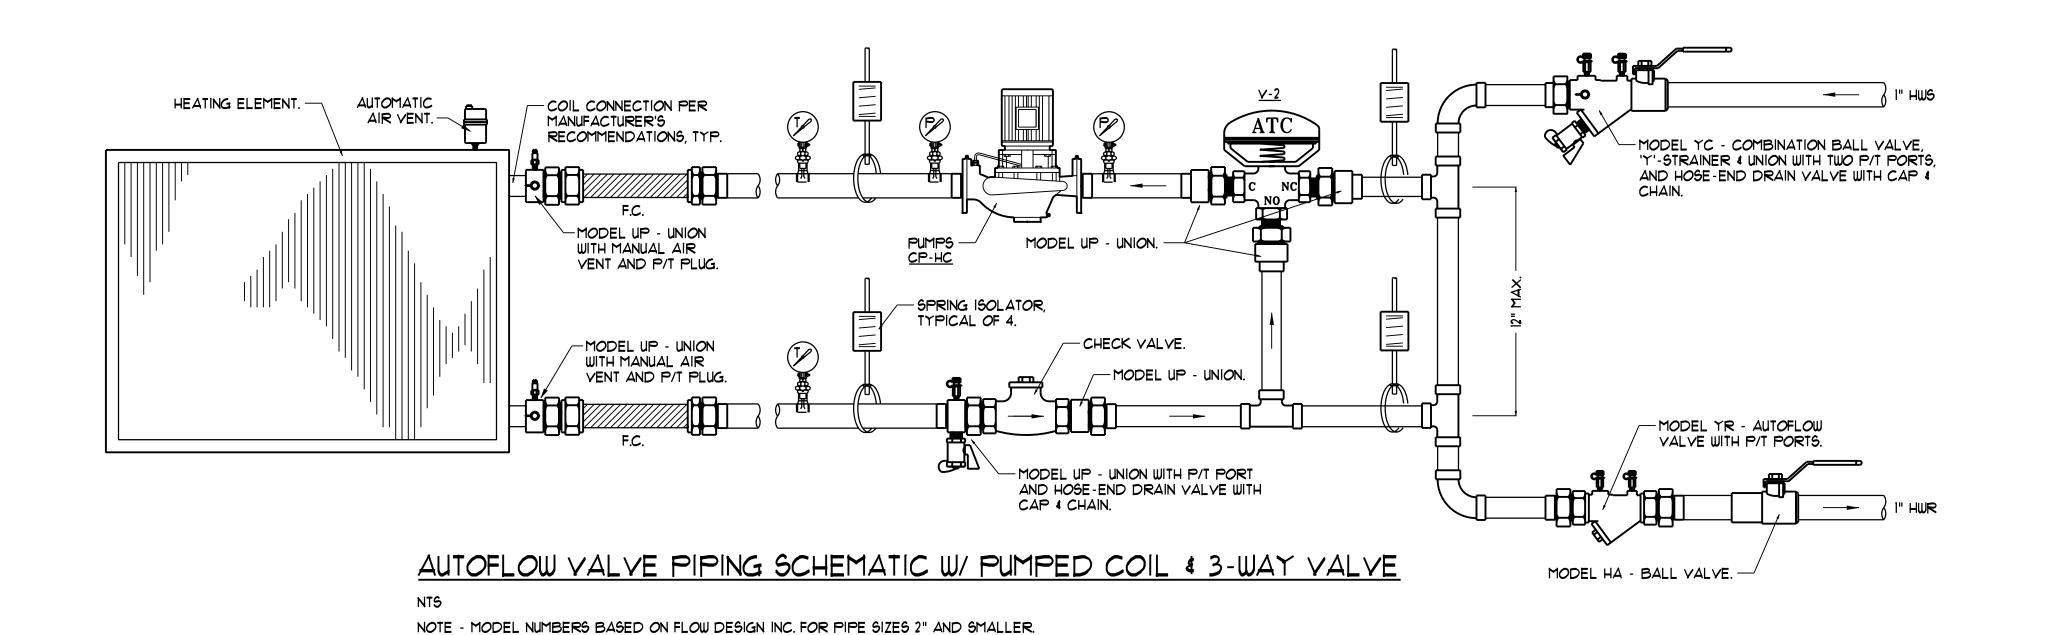

NOTE - DETAIL APPLIES TO ERV HEATING COILS.

NOTE - CAP UNUSED DRAIN PAN CONNECTIONS.

|CWS Architects|

│ □ Architecture

Space Planning

🔲 434 Cumberland Avenue

Value Design

Portland, ME 0410