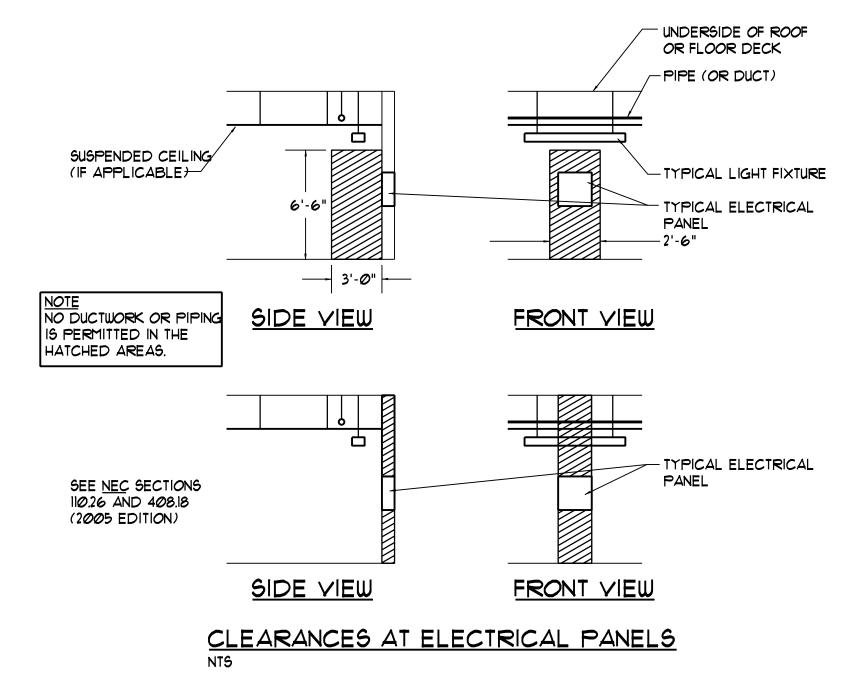

NOTE - DETAIL APPLIES TO ERV HEATING COILS.

NOTE - CAP UNUSED DRAIN PAN CONNECTIONS.

|CWS Architects|

│ □ Architecture

Space Planning

🔲 434 Cumberland Avenue

Value Design

Portland, ME 0410