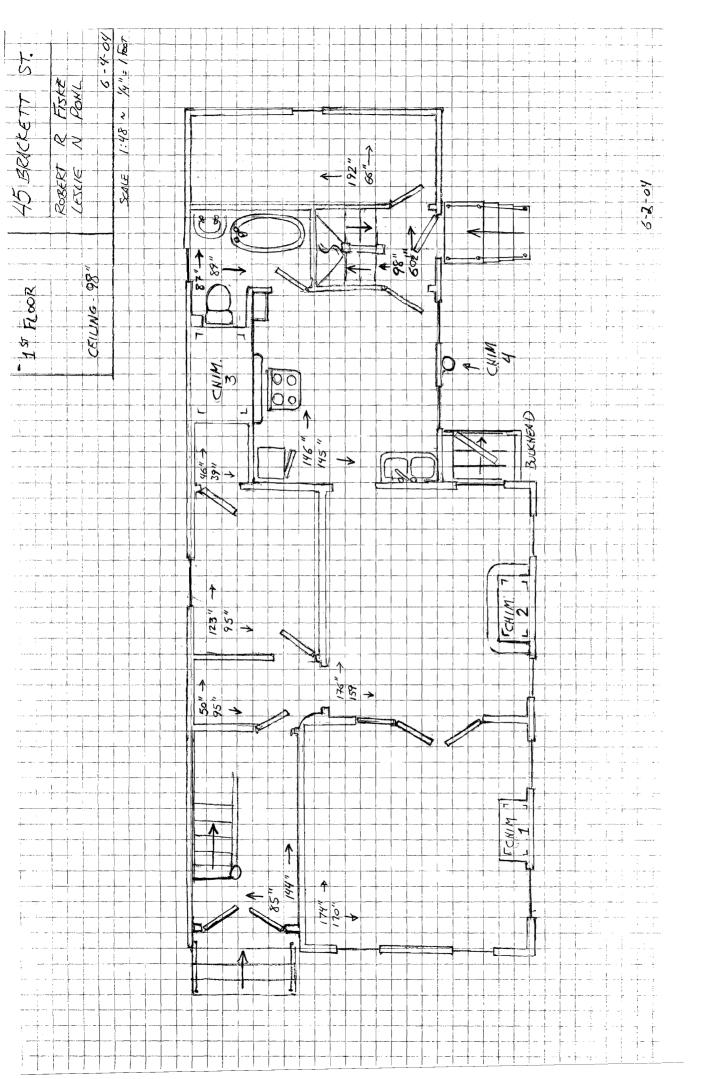

Issues: Leslie N. Pohl and Robert Fiske, owners of the property located at 45 Brackett

Street, have submitted an application to legalize one existing non-conforming dwelling unit for a total of three dwelling units within this building. The legalization maybe permitted if the applicant can meet the requirements allowed

under Section 14-391 of the Zoning Ordinance.

Feedback: If you have any objection to the above permit application, you must submit your

opposition in writing within ten (10) days of this notice to: City of Portland Zoning Administration City Hall - Room 315 389 Congress Street Portland,

Maine 04101

#### FOR MORE INFORMATION

For more information you may contact Marge Schmuckal, Zoning Administrator, at (207) 874-8695. The office hours are 8:00am to 4:00pm weekdays.









08/03/2004

| CBL         | OWNER                        | OWNER MAILING ADDRESS       | PROPERTY LOCATION  | UNITS |
|-------------|------------------------------|-----------------------------|--------------------|-------|
| 044 C004001 | LEAPING FISH LLC             | 377 CUMBERLAND AVE          | 193 YORK ST        | 5     |
|             |                              | PORTLAND, ME 04101          |                    |       |
| 044 C009001 | SPINELLA RONALD J &          | 377 CUMBERLAND AVE          | 31 TYNG ST         | 4     |
|             | CHRISTINE L JTS              | PORTLAND, ME 04101          |                    | ·     |
| 044 C015001 | PROMENADE PROPERTIES LLC     | PMB 384 PO BOX 9715         | 39 TYNG ST         | 7     |
| 044 0010001 | THOMEWADE THOTENTIES EES