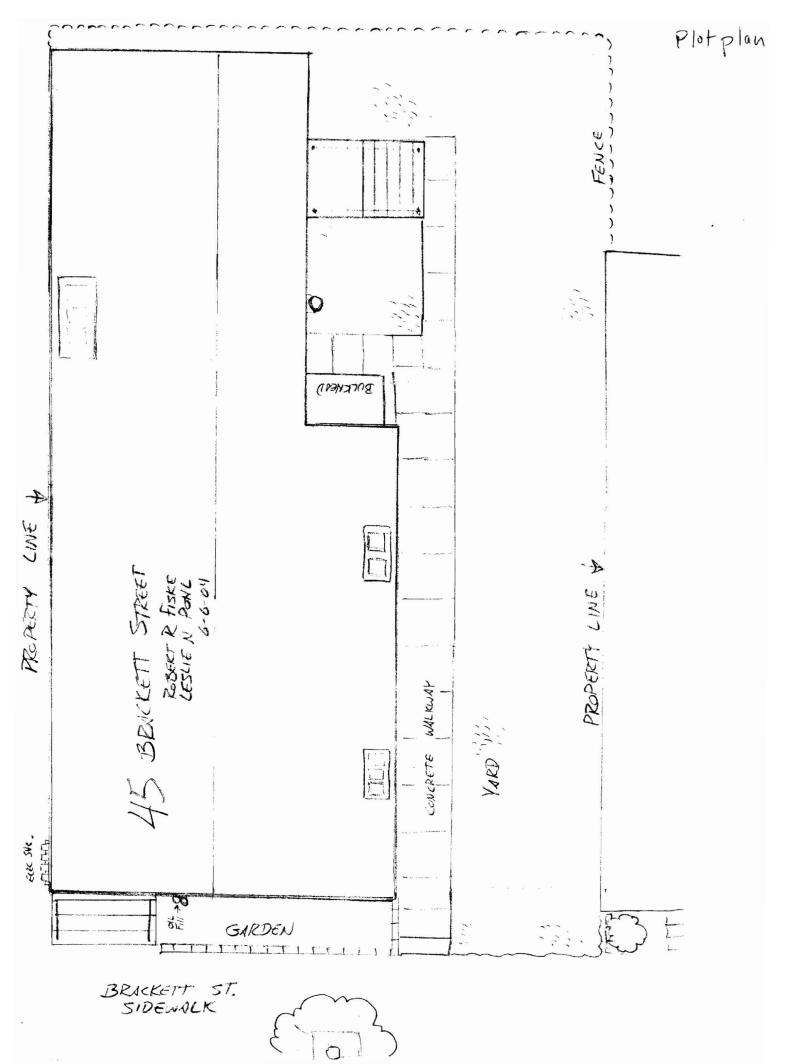

Issues: Leslie N. Pohl and Robert Fiske, owners of the property located at 45 Brackett

Street, have submitted an application to legalize one existing non-conforming dwelling unit for a total of three dwelling units within this building. The legalization maybe permitted if the applicant can meet the requirements allowed

under Section 14-391 of the Zoning Ordinance.

Feedback: If you have any objection to the above permit application, you must submit your

opposition in writing within ten (10) days of this notice to: City of Portland Zoning Administration City Hall - Room 315 389 Congress Street Portland,

Maine 04101

#### FOR MORE INFORMATION

For more information you may contact Marge Schmuckal, Zoning Administrator, at (207) 874-8695. The office hours are 8:00am to 4:00pm weekdays.









08/03/2004

| CBL         | OWNER                        | OWNER MAILING ADDRESS       | PROPERTY LOCATION  | UNITS |
|-------------|------------------------------|-----------------------------|--------------------|-------|
| 044 C004001 | LEAPING FISH LLC             | 377 CUMBERLAND AVE          | 193 YORK ST        | 5     |
|             |                              | PORTLAND, ME 04101          |                    |       |
| 044 C009001 | SPINELLA RONALD J &          | 377 CUMBERLAND AVE          | 31 TYNG ST         | 4     |
|             | CHRISTINE L JTS              | PORTLAND, ME 04101          |                    | ·     |
| 044 C015001 | PROMENADE PROPERTIES LLC     | PMB 384 PO BOX 9715         | 39 TYNG ST         | 7     |
| 044 0010001 | THOMEWADE THOTENTIES E