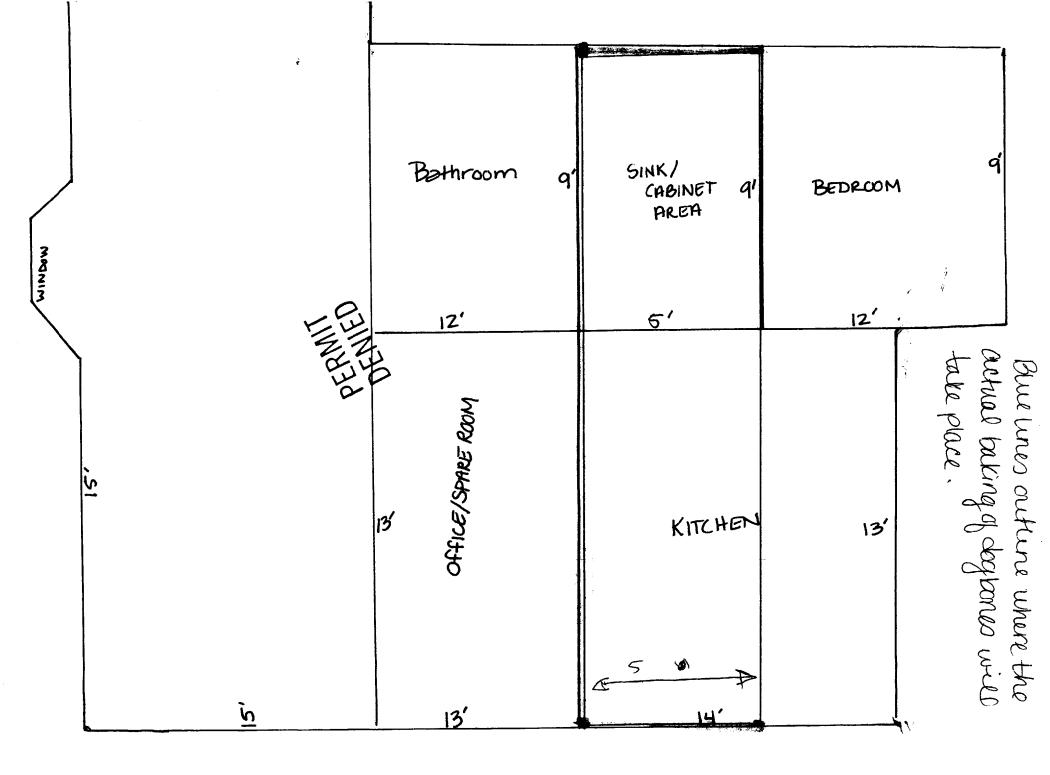

nit at 39 Brackett Street to allow a home occupation for the baking of dog treats. As you noted within your letter, your use that you are asking for is not specifically listed as an allowable home occupations. However, the ordinance allows for a conditional use appeal if you can show that your proposed use is similar to and not more objectionable than those uses that are listed. It is the Zoning Board of Appeals who can allow this type of appeal. I do not have the authority myself to allow a conditional use.

Your permit will be on hold until an appeal decides the question of use. I am enclosing copies of information that you will need in order to appeal this matter. If you have any questions, please do not hesitate to contact me.

Very truly yours,

Marge Schmuckal

Zoning Administrator



39 D BRACKETT ST.

FLOOR PLAN

300. 2 4367

### ELECTRICAL PERMIT City of Portland, Me.



To the Chief Electrical Inspector, Portland Maine:

Form # P 01

The undersigned hereby applies for a permit to make electrical installations in accordance with the laws of Maine, the City of Portland Electrical Ordinance, National Electrical Code and the following specifications:

3C Date 5 436 Permit #\_\_\_\_ CBI #

TOTAL EACH REE

|                      | CBL # Uh + Un + Ch    |
|----------------------|-----------------------|
| LOCATION: 40 Neal St | METER MAKE & #        |
| CMP ACCOUNT #        | OWNER Priscilla Grant |
| TENANT               | PHONE #               |

|                                        |          |                  |    |               |             |