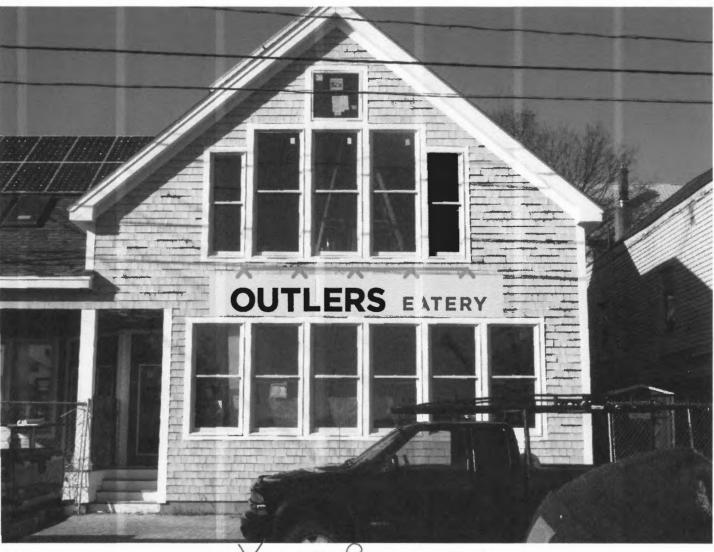

has permission to New sign 26" x 192" for Outliers Eatery

provided that the person or persons, firm or corporation accepting this permit shall comply with all of the provisions of the Statues of Maine and of the Ordinances of the City of Portland regulating the construction, maintenance and use of the buildings and structures, and of the application on file in the department.

### Address 231 York St Portland, ME 04102

- BRACKETT STEET -->

<-- YORK STREET --

THIS DESIGN IS THE EXCLUSIVE PROPERTY OF BOURGEOIS SIGN & DESIGN AND ALL RIGHTS TO IT'S USE OR REPRODUCTION ARE RESERVED.

1/4 Flat cut metal letters stud mounted

THIS DESIGN IS THE EXCLUSIVE PROPERTY OF SOURGEOIS SIGN & DESIGN AND ALL RIGHTS TO IT'S USE OR REPRODUCTION ARE RESERVED.

C Copyright 2013

P.O. Box 346 Yarmouth, ME. 04096 (207) 351-0138