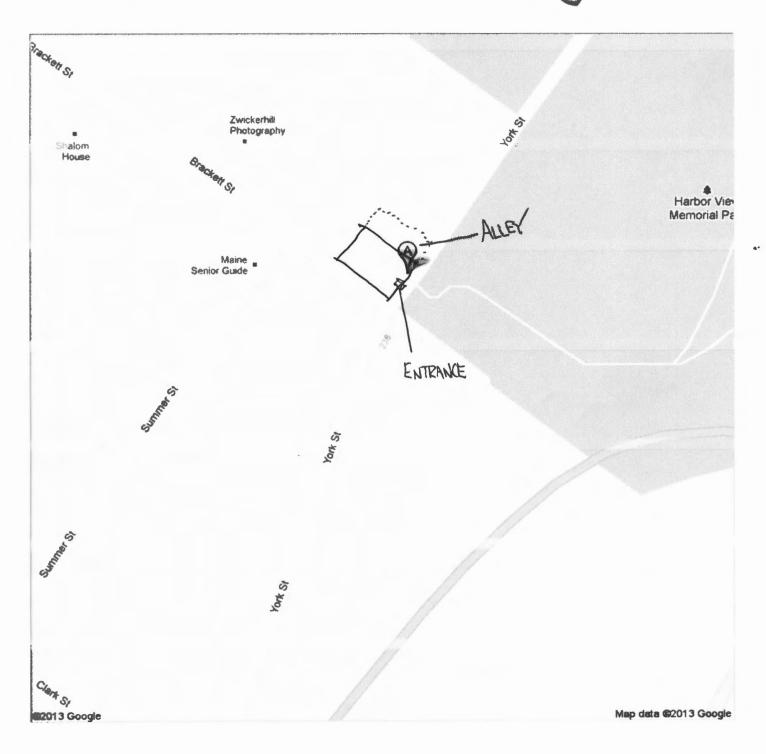

### Address 231 York St Portland, ME 04102

- BRACKETT STEET -->

<-- YORK STREET --

THIS DESIGN IS THE EXCLUSIVE PROPERTY OF BOURGEOIS SIGN & DESIGN AND ALL RIGHTS TO IT'S USE OR REPRODUCTION ARE RESERVED.